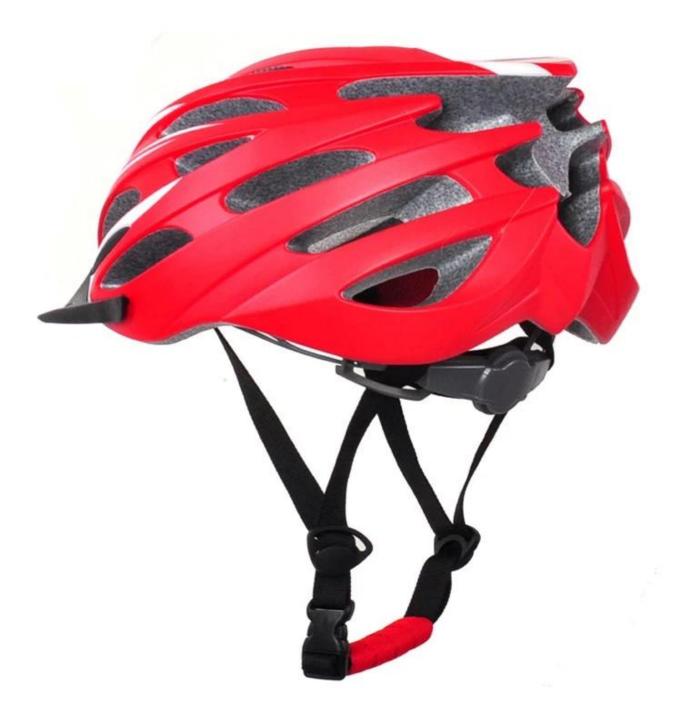

# <u>Giro feature mountain bike helmet, downhill mtb</u> <u>helmet B05</u>

# The Details of the bike helmets uk:

The dirt bike helmet combines aerodynamic efficiency with strong cooling power. The magnetically-fastened eye shield provides wrap-around eye protection with exceptional optical clarity, and it's easy to flip up or remove when appropriate.

# The Specification of the bike helmets uk:

Features

Optical shield w/ magnetic attachment, Wind tunnel aided design, Removable/washable comfort

padding, Featherweight webbing with Slimline buckle.

Construction

In-Mold polycarbonate shell with EPS liner

Fit System

Aurora patent adjustor

Ventilation

20 vents, internal channeling