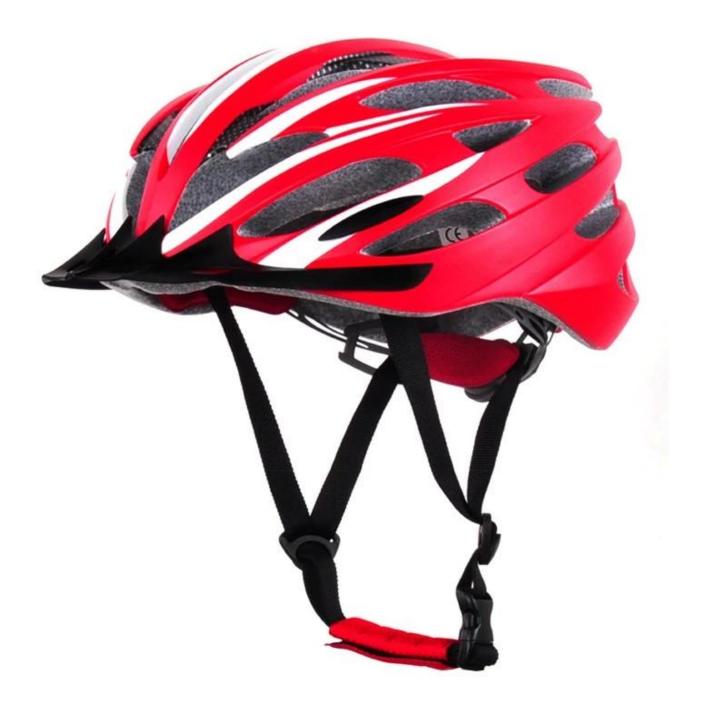

# <u>Giro feature mountain bike helmet, downhill mtb</u> <u>helmet B05</u>

# The Details of the bike helmets uk:

The dirt bike helmet combines aerodynamic efficiency with strong cooling power. The magnetically-fastened eye shield provides wrap-around eye protection with exceptional optical clarity, and it's easy to flip up or remove when appropriate.

# The detail pictures of the bike helmets uk: