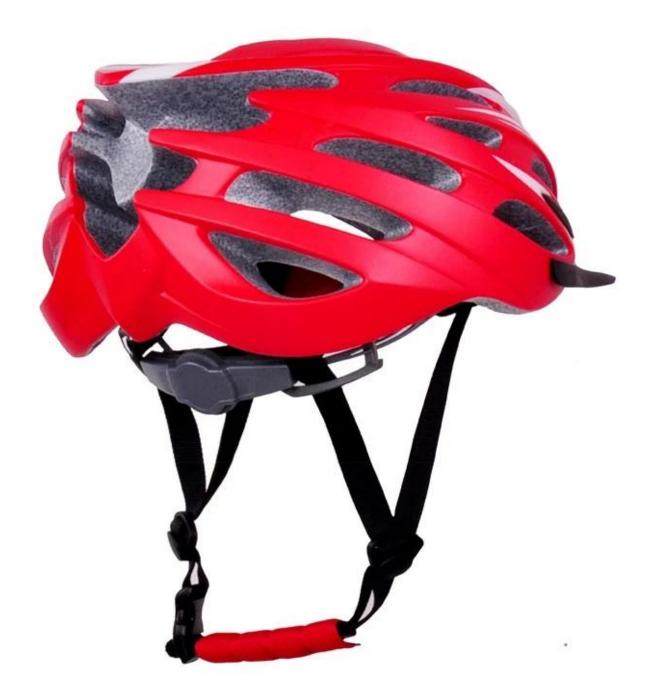

|
| Color                   | Pantone, customized                                                                         |
| size/head circumference | S/M (54-58CM) M/L (58-62CM)                                                                 |
| Weight                  | 270g                                                                                        |
| Sample Time             | 7 days                                                                                      |
| MOQ                     | 300pcs                                                                                      |
| Package details         | PP bag+individual color box packing+mastercarton                                            |

# The detail pictures of the bike helmets uk:











# The Customized accessories:

There are four different helmet strap buckle for your freely choice:

- Standard ITW brand Nylon helmet buckle
- Traditional helmet buckle

- Patent self-developed magnetic buckle (the comprehensive safety, functionality and great ease of use of helmets with the "one-hand fastener", with strong magnets make them easy to close and open, very convenient and safe).

- Fidlock brand magetic buckle.

Customized varieties colors of helmet accessories for your freely choice:

- Available helmet lockable strap divider in varieties color.
- Available helmet strap buckle in varieties colors.
- Available helmet strap holder in varieties colors.

#### **Buckle Options**



(A)

Don't be surprised! As a factory with 23-year R&D experience, we have developed a serie