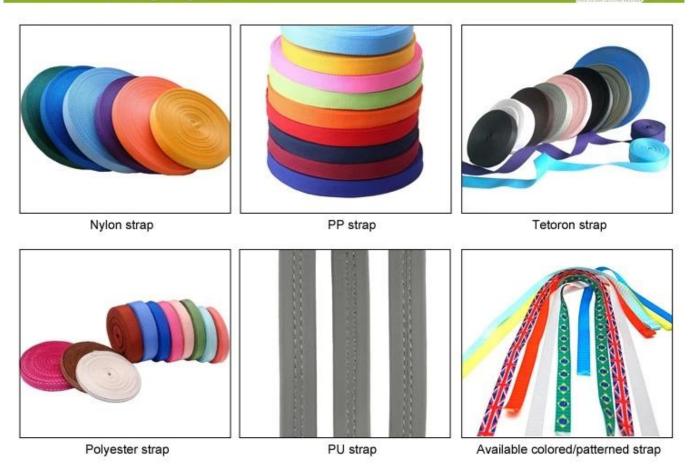

## **Helmet Strap Options**

(A)

Low quality pads: easy broken after friction with hair, uncomfortable and hot.

Breathability and comfort are extremely important, that's why the Manta features Airlite straps which are 15% lighter than a standard helmet strap. Tetoron straps are lighter, stronger and more breathable than a normal helmet strap. They also do not stick to the face as easily when temperatures begin to increase. Fast Adapting System webbing can be easily and continuously tailored to your exact head shape. The helmet stays securely on the head in all situations and the webbing straps are always in the best position.