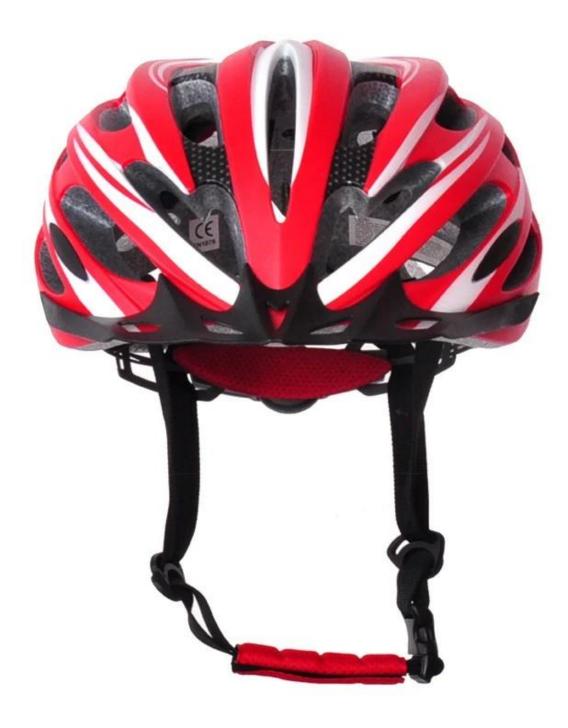

|
| Color                   | Pantone, customized                                                                         |
| size/head circumference | S/M (54-58CM) M/L (58-62CM)                                                                 |
| Weight                  | 270g                                                                                        |
| Sample Time             | 7 days                                                                                      |
| MOQ                     | 300pcs                                                                                      |
| Package details         | PP bag+individual color box packing+mastercarton                                            |

# The detail pictures of the bike helmets uk:











# The Customized accessories:

There are four different helmet strap buckle for your freely choice:

- Standard ITW brand Nylon helmet buckle
- Traditional helmet buckle

- Patent self-developed magnetic buckle (the comprehensive safety, functionality and great ease of use of helmets with the "one-hand fastener", with strong magnets make them easy to close and open, very convenient and safe).

- Fidlock brand magetic buckle.

Customized varieties colors of helmet accessories for your freely choice:

- Available helmet lockable strap divider in varieties color.
- Available helmet strap buckle in varieties colors.
- Available helmet strap holder in varieties colors.

#### **Buckle Options**



(A)

Don't be surprised! As a factory with 23-year R&D experience, we have developed a seri