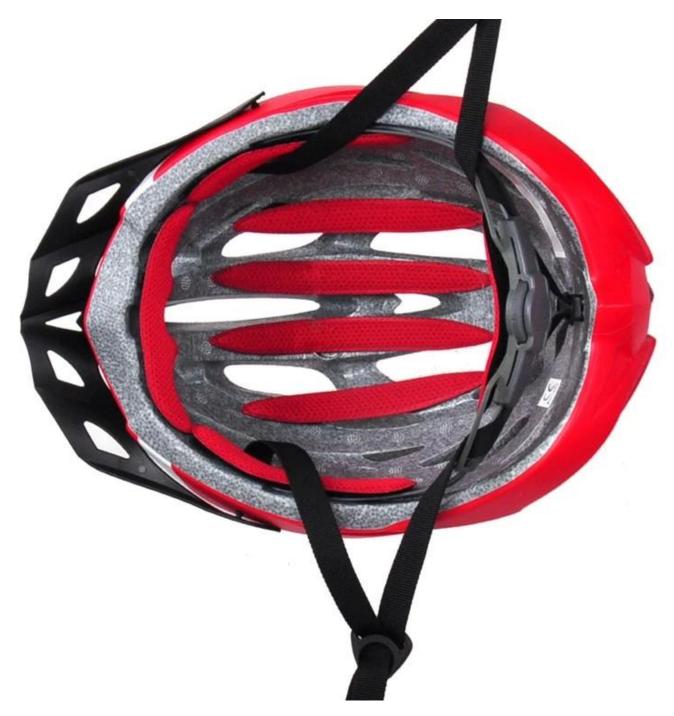

|
| Color                   | Pantone, customized                                                                         |
| size/head circumference | S/M (54-58CM) M/L (58-62CM)                                                                 |
| Weight                  | 270g                                                                                        |
| Sample Time             | 7 days                                                                                      |
| MOQ                     | 300pcs                                                                                      |
| Package details         | PP bag+individual color box packing+mastercarton                                            |

# The detail pictures of the bike helmets uk:











# The Customized accessories:

There are four different helmet strap buckle for your freely choice:

- Standard ITW brand Nylon helmet buckle
- Traditional helmet buckle

- Patent self-developed magnetic buckle (the comprehensive safety, functionality and great ease of use of helmets with the "one-hand fastener", with strong magnets make them easy to close and open, very convenient and safe).

- Fidlock brand magetic buckle.

Customized varieties colors of helmet accessories for your freely choice:

- Available helmet lockable strap divider in varieties color.
- Available helmet strap buckle in varieties colors.
- Available helmet strap holder in varieties colors.

#### **Buckle Options**



(A)

Don't be surprised! As a factory with 23-year R&D experience, we have developed a serie of a