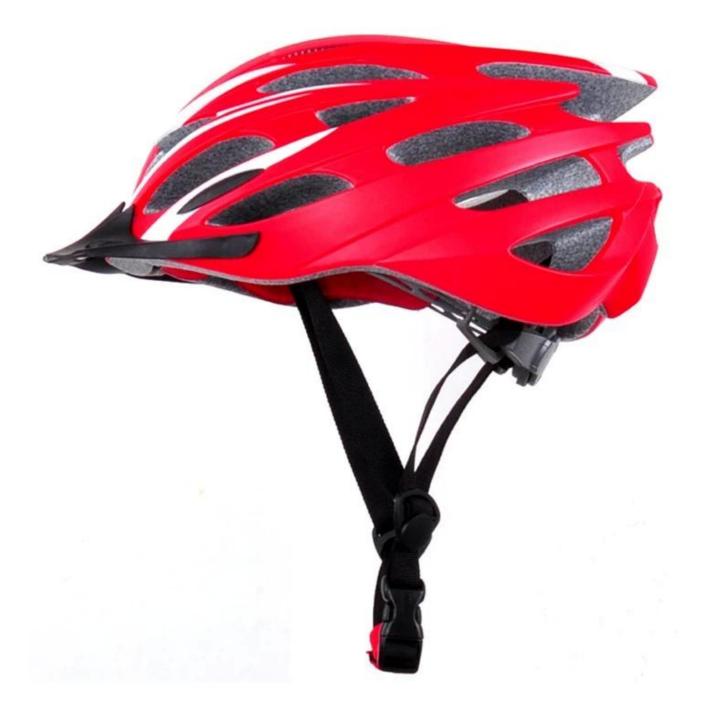

|
| Color                   | Pantone, customized                                                                         |
| size/head circumference | S/M (54-58CM) M/L (58-62CM)                                                                 |
| Weight                  | 270g                                                                                        |
| Sample Time             | 7 days                                                                                      |
| MOQ                     | 300pcs                                                                                      |
| Package details         | PP bag+individual color box packing+mastercarton                                            |

# The detail pictures of the bike helmets uk:











# The Customized accessories:

There are four different helmet strap buckle for your freely choice:

- Standard ITW brand Nylon helmet buckle
- Traditional helmet buckle

- Patent self-developed magnetic buckle (the comprehensive safety, functionality and great ease of use of helmets with the "one-hand fastener", with strong magnets make them easy to close and open, very convenient and safe).

- Fidlock brand magetic buckle.

Customized varieties colors of helmet accessories for your freely choice:

- Available helmet lockable strap divider in varieties color.
- Available helmet strap buckle in varieties colors.
- Available helmet strap holder in varieties colors.

#### **Buckle Options**



(A)

Don't be surprised! As a factory with 23-year R&D experience, we have developed a se