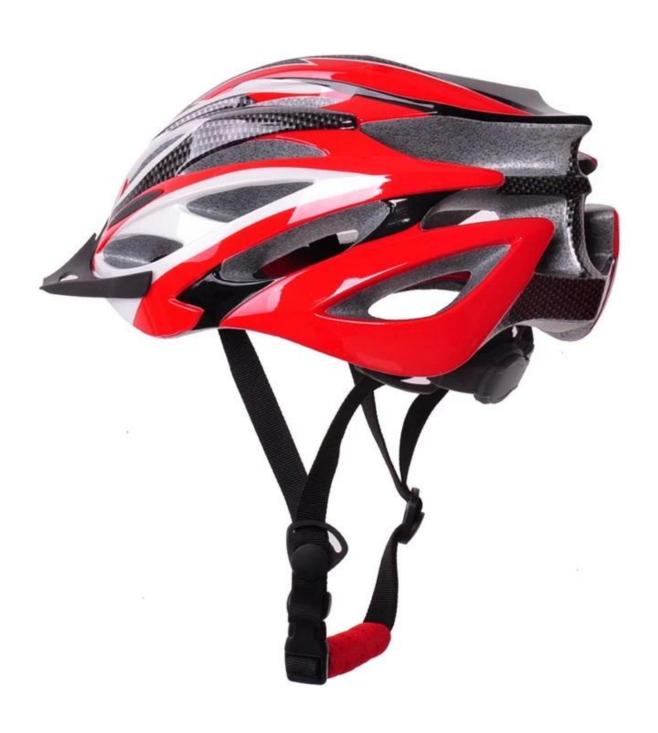

# New stylish MTB bicycle helmet with CE

## The Details of giro helmets cycling:

- Well-ventilated, with very cooling air tunnel and reasonable aero shape design.
- Three-dimensional duct design: This design is very aerodynamic drag coefficient is small , in the process of riding , people wear more cool.
- In-mold technology, when the helmet by the impact, the entire helmet uniform force.
- The high quality eco-friendly high temperature resistant PC shell.
- The high density black EPS material is imported from American,
- -360° size adjustment systems, anti-slip adjustment button, can bring you a stable and safety experience, your comfort is the prior consideration during the design.
- The bicycle accessories: adjustable chin strap with quick-release buckle; rear lock adjustment; cool comfortable pads;
- Certification: CE-EN1078 certified for impact protection.

## **Description of giro helmets cycling:**

Outer material: PC

Lining material : High density Black EPS Size : S/M(54-58cm); M/L(58-62cm)

Weight: 235g, Color: Pantone

Accessories: Headring fit system, fast release buckle, PA webbing and detachable pads.

# The detail pictures of giro helmets cycling: