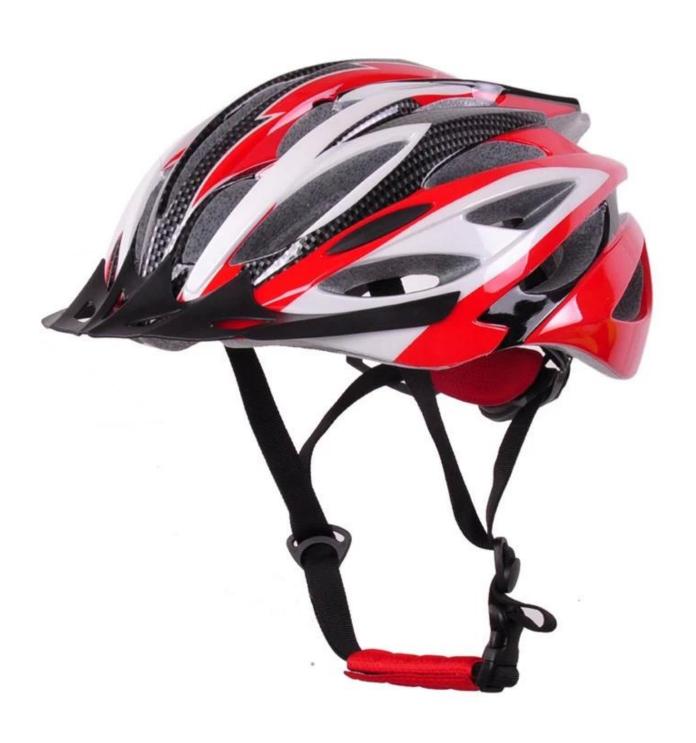

------------------------------------|
| Material                | In-mold EPS liner & PC shell                     |
| Certification           | CE EN1078                                        |
| Vents                   | 25 air vents                                     |
| Color                   | Pantone, customized                              |
| size/head circumference | S/M(54-58cm); M/L(58-62cm)                       |
| Weight                  | 235g                                             |
| Sample Time             | 7 days                                           |
| MOQ                     | 300pcs                                           |
| Package details         | PP bag+individual color box packing+mastercarton |

# The detail pictures of giro helmets cycling:











### The Customized accessories:

There are four different helmet strap buckle for your freely choice:

- Standard ITW brand Nylon helmet buckle
- Traditional helmet buckle
- Patent self-developed magnetic buckle (the comprehensive safety, functionality and great ease of use of helmets with the "one-hand fastener", with strong magnets make them easy to close and open, very convenient and safe).
- Fidlock brand magetic buckle.

Customized varieties colors of helmet accessories for your freely choice:

- Available helmet lockable strap divider in varieties color.
- Available helmet strap buckle in varieties colors.
- Available helmet strap holder in varieties colors.

# **Buckle Options**





Don't be surprised! As a factory with 23-year R&D experience, we have developed a serie of a