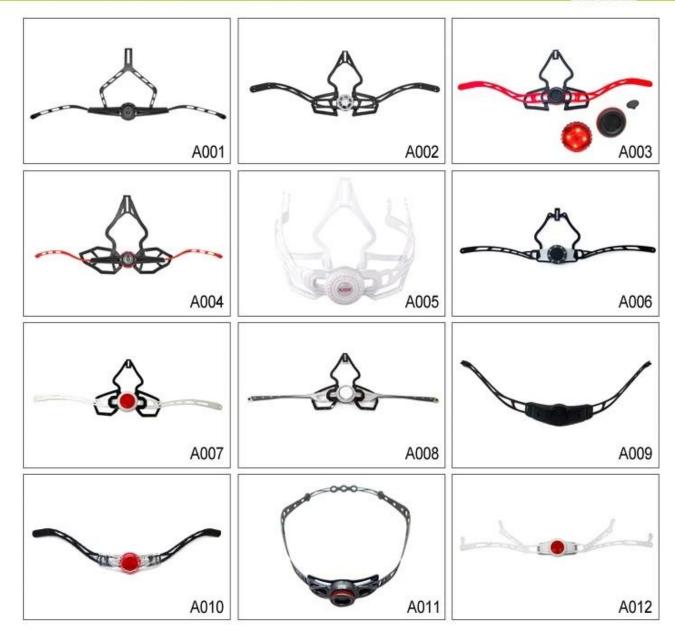

# The detail pictures of giro helmets cycling:

# **Buckle Options**

Don't be surprised! As a factory with 23-year R&D experience, we have developed a serie of adjustments for different helmets & comply with different helmet designs! You can find Up & Down adjuster, Y shape adjuster, LED adjuster, full head adjuster, transparent adjuster, integrated adjuster, etc. all at our factory! What's more, in order to satisfy your brand demand, we can add logo stickers or customize your exclusive adjuster according to your design or idea! The multi-color combination of our adjustments is also one of its highlights. We promise every rotating dial adjustment is of well-made & can provide you a comfortable & stable fitting experience!