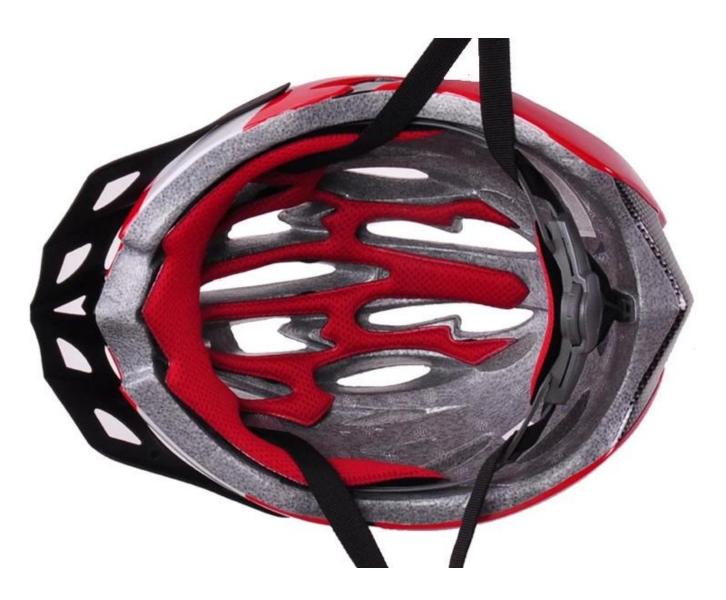

# The detail pictures of giro helmets cycling:

# **Adjustment System Options**

There different kinds of inner padding fabric options.

EVA pads: It is closed cell and impervious to water, has resilient feel.

Mesh pads: it can prevent dust and small insect fly into the helmet during wild riding.

Nylon pads: antibacterial and skin-friendly, easy to clean.

Velvet pads: very soft and comfortable feeling.

Cool max pads: very high-end, can keep the hair dry and cool during riding. Low quality pads: easy broken after friction with hair, uncomfortable and hot.

# **Inner Padding Fabric Options**

Breathability and comfort are extremely important, that's why the Manta features Airlite straps which are 15% lighter than a standard helmet strap. Tetoron straps are lighter, stronger and more breathable than a normal helmet strap. They also do not stick to the face as easily when temperatures begin to increase. Fast Adapting System webbing can be easily and continuously tailored to your exact head shape. The helmet stays securely on the head in all situations and the webbing straps are always in the best position.