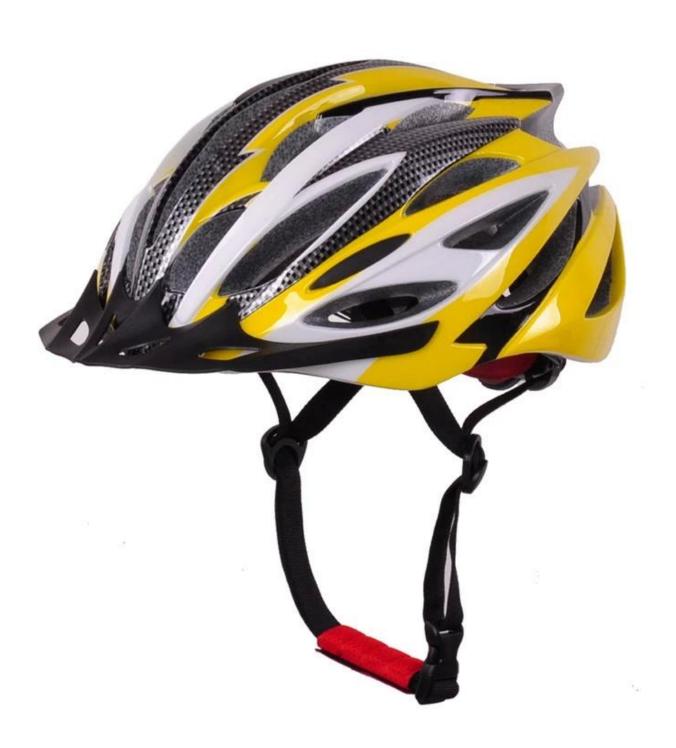

----------------------------------|
| Material                | In-mold EPS liner & PC shell                     |
| Certification           | CE EN1078                                        |
| Vents                   | 25 air vents                                     |
| Color                   | Pantone, customized                              |
| size/head circumference | S/M(54-58cm); M/L(58-62cm)                       |
| Weight                  | 235g                                             |
| Sample Time             | 7 days                                           |
| MOQ                     | 300pcs                                           |
| Package details         | PP bag+individual color box packing+mastercarton |

# The detail pictures of giro helmets cycling:











### The Customized accessories:

There are four different helmet strap buckle for your freely choice:

- Standard ITW brand Nylon helmet buckle
- Traditional helmet buckle
- Patent self-developed magnetic buckle (the comprehensive safety, functionality and great ease of use of helmets with the "one-hand fastener", with strong magnets make them easy to close and open, very convenient and safe).
- Fidlock brand magetic buckle.

Customized varieties colors of helmet accessories for your freely choice:

- Available helmet lockable strap divider in varieties color.
- Available helmet strap buckle in varieties colors.
- Available helmet strap holder in varieties colors.

# **Buckle Options**





Don't be surprised! As a factory with 23-year R&D experience, we have developed a serie of adj