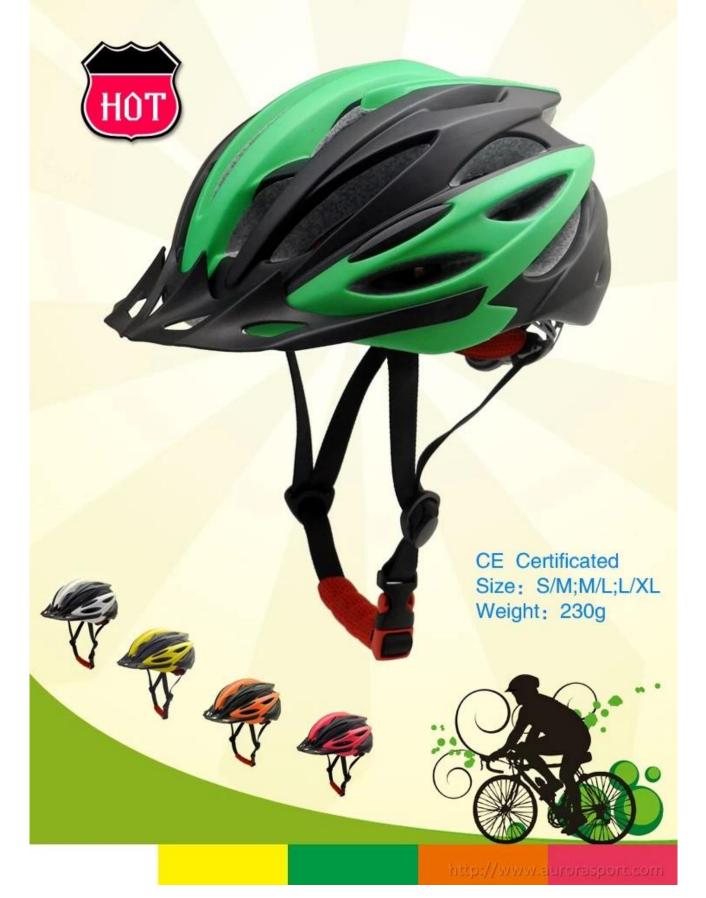

# New stylish MTB bicycle helmet with CE

## The Details of giro helmets cycling:

- Well-ventilated, with very cooling air tunnel and reasonable aero shape design.
- Three-dimensional duct design: This design is very aerodynamic drag coefficient is small , in the process of riding , people wear more cool.
- In-mold technology, when the helmet by the impact, the entire helmet uniform force.
- The high quality eco-friendly high temperature resistant PC shell.
- The high density black EPS material is imported from American,
- -360° size adjustment systems, anti-slip adjustment button, can bring you a stable and safety experience, your comfort is the prior consideration during the design.
- The bicycle accessories: adjustable chin strap with quick-release buckle; rear lock adjustment; cool comfortable pads;
- Certification: CE-EN1078 certified for impact protection.

## **Description of giro helmets cycling:**

Outer material: PC

Lining material : High density Black EPS Size : S/M(54-58cm); M/L(58-62cm)

Weight: 235g, Color: Pantone

Accessories: Headring fit system, fast release buckle, PA webbing and detachable pads.

# The specification of giro helmets cycling:

| Model No.               | AU-B06 giro helmets cycling                      |
|-------------------------|--------------------------------------------------|
| Material                | In-mold EPS liner & PC shell                     |
| Certification           | CE EN1078                                        |
| Vents                   | 25 air vents                                     |
| Color                   | Pantone, customized                              |
| size/head circumference | S/M(54-58cm); M/L(58-62cm)                       |
| Weight                  | 235g                                             |
| Sample Time             | 7 days                                           |
| MOQ                     | 300pcs                                           |
| Package details         | PP bag+individual color box packing+mastercarton |