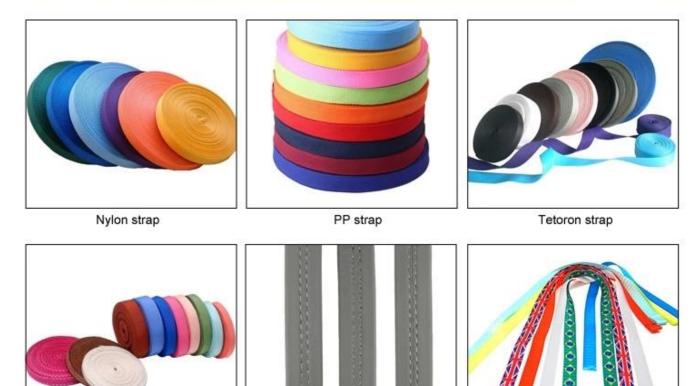

# **Helmet Strap Options**

Available colored/patterned strap

# The head circumference knowledge of road bike helmet clearance:

PU strap

#### **European Headform:**

Polyester strap

An Oval shaped helmet is designed for a rider's head with a dimension which is considerably fit for Europeans.