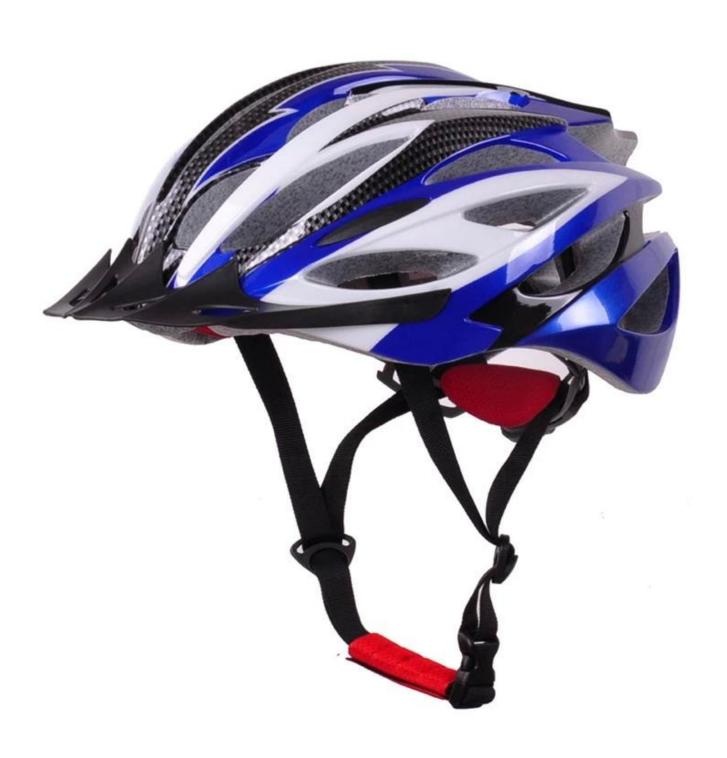

--------------------------------------|
| Material                | In-mold EPS liner & PC shell                     |
| Certification           | CE EN1078                                        |
| Vents                   | 25 air vents                                     |
| Color                   | Pantone, customized                              |
| size/head circumference | S/M(54-58cm); M/L(58-62cm)                       |
| Weight                  | 235g                                             |
| Sample Time             | 7 days                                           |
| MOQ                     | 300pcs                                           |
| Package details         | PP bag+individual color box packing+mastercarton |

# The detail pictures of giro helmets cycling:











### The Customized accessories:

There are four different helmet strap buckle for your freely choice:

- Standard ITW brand Nylon helmet buckle
- Traditional helmet buckle
- Patent self-developed magnetic buckle (the comprehensive safety, functionality and great ease of use of helmets with the "one-hand fastener", with strong magnets make them easy to close and open, very convenient and safe).
- Fidlock brand magetic buckle.

Customized varieties colors of helmet accessories for your freely choice:

- Available helmet lockable strap divider in varieties color.
- Available helmet strap buckle in varieties colors.
- Available helmet strap holder in varieties colors.

# **Buckle Options**





Don't be surprised! As a factory with 23-year R&D experience, we have developed a serie of