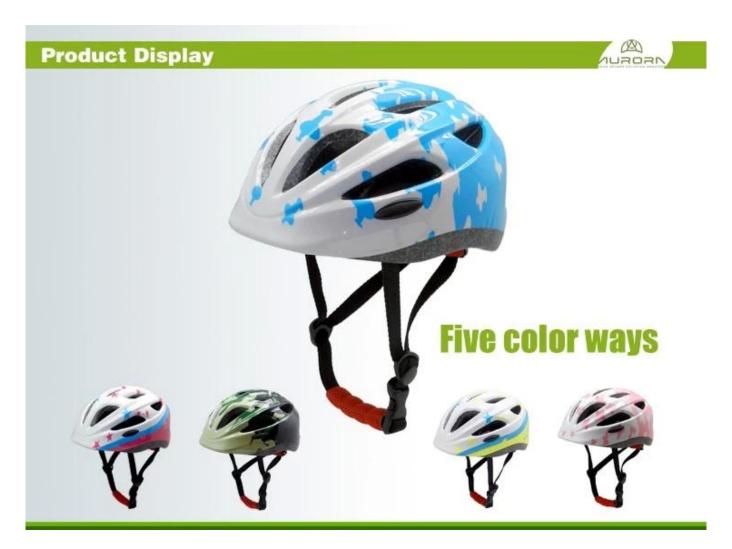

## giro kids helmet supplier china, china kids helmet supplier supplier



## The specification of giro kids helmet supplier china:

| Model No.               | AU-C06 giro kids helmet supplier china           |
|-------------------------|--------------------------------------------------|
| Material                | In-mold EPS liner & PC shell                     |
| Certification           | CE EN1078 child bike helmets                     |
| Vents                   | 13 air vents                                     |
| Color                   | Pantone, customized                              |
| size/head circumference | S: 45-50cm ; M: 50-55cm; L: 54-58                |
| Weight                  | 225g                                             |
| Sample Time             | 7 days                                           |
| MOQ                     | 3