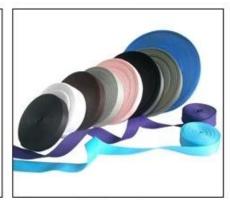

## **Helmet Strap Options**

Nylon strap

PP strap

Tetoron strap

Polyester strap

PU strap

Available colored/patterned strap