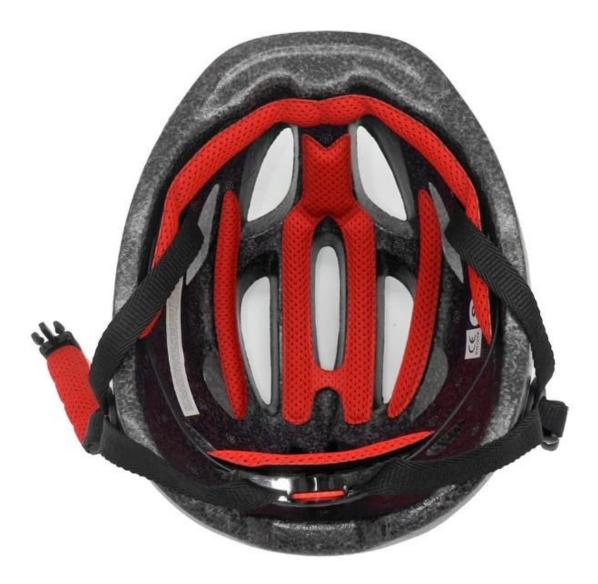

## **Adjustment System Options**

There different kinds of inner padding fabric options.

EVA pads: It is closed cell and impervious to water, has resilient feel.

Mesh pads: it can prevent dust and small insect fly into the helmet during wild riding.

Nylon pads: antibacterial and skin-friendly, easy to clean.

Velvet pads: very soft and comfortable feeling.

Cool max pads: very high-end, can keep the hair dry and cool during riding. Low quality pads: easy broken after friction with hair, uncomfortable and hot.

## **Inner Padding Fabric Options**

Breathability and comfort are extremely important, that's why the Manta features Airlite straps which are 15% lighter than a standard helmet strap. Tetoron straps are lighter, stronger and more breathable than a normal helmet strap. They also do not stick to the face as easily when temperatures begin to increase. Fast Adapting System webbing can be easily and continuously tailored to your exact head shape. The helmet stays securely on the head in all situations and the webbing straps are always in the best position.