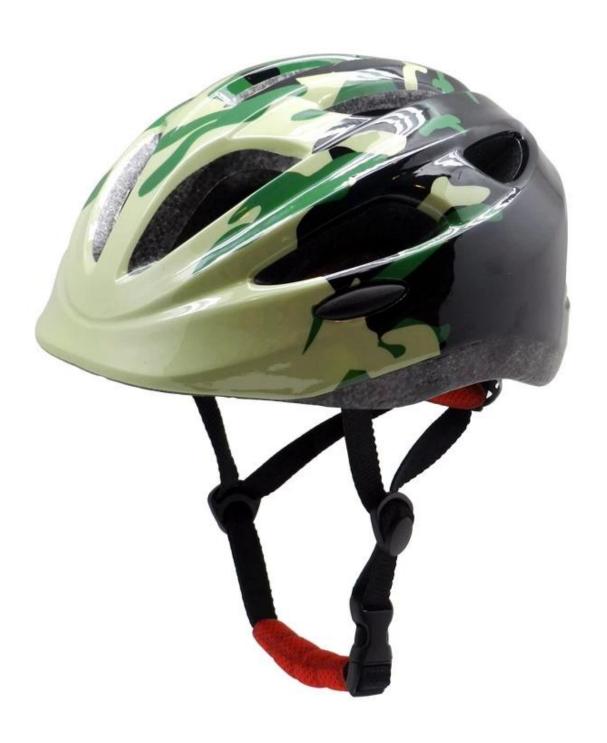

|
| MOQ                     | 300pcs                                           |
| Package details         | PP bag+individual color box packing+mastercarton |

## The advantages of giro kids helmet supplier china:

- 1. it's super lightest. only 225g. and well-ventilated.
- 2. in-mould technology: seamless, when the helmet by the impact, the entire helmet uniform force,

- 3. Thicken PC shell .protection would be sharply increased.
- 4. High density gray EPS material. light weight. Shock resistance.provide reliable protection .
- 5. with patent adjustment headlock buckle . PA webbing, washable pads.
- 6. Lining Pad equipped with hot-pressing technology.
- 7. Certification: CE-EN1078 certified for impact protection.

## The detail pictures of giro kids helmet supplier china:













## The Customized accessories:

There are four different helmet strap buckle for your freely choice:

- Standard ITW brand Nylon helmet buckle
- Traditional helmet buckle
- Patent self-developed magnetic buckle (the comprehensive safety, functionality and great ease of use of helmets with the "one-hand fastener", with strong magnets make them easy to close and open, very convenient and safe).
- Fidlock brand magetic buckle.

Customized varieties colors of helmet accessories for your freely choice:

- Available helmet lockable strap divider in varieties color.
- Available helmet strap buckle in varieties colors.
- Available helmet strap holder in varieties colors.

## **Buckle Options**





Don't be surprised! As a factory with 23-year R&D experience, we have developed a serie of adjus