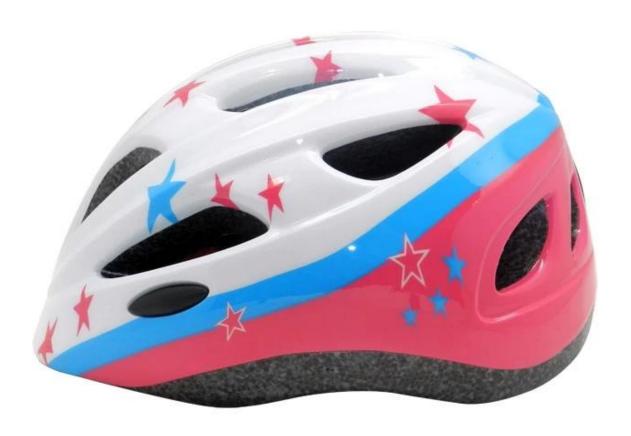

|
| MOQ                     | 300pcs                                           |
| Package details         | PP bag+individual color box packing+mastercarton |

## The advantages of giro kids helmet supplier china:

- 1. it's super lightest. only 225g. and well-ventilated.
- 2. in-mould technology: seamless, when the helmet by the impact, the entire helmet uniform force,

- 3. Thicken PC shell .protection would be sharply increased.
- 4. High density gray EPS material. light weight. Shock resistance.provide reliable protection .
- 5. with patent adjustment headlock buckle . PA webbing, washable pads.
- 6. Lining Pad equipped with hot-pressing technology.
- 7. Certification: CE-EN1078 certified for impact protection.

## The detail pictures of giro kids helmet supplier china:













## The Customized accessories:

There are four different helmet strap buckle for your freely choice:

- Standard ITW brand Nylon helmet buckle
- Traditional helmet buckle
- Patent self-developed magnetic buckle (the comprehensive safety, functionality and great ease of use of helmets with the "one-hand fastener", with strong magnets make them easy to close and open, very convenient and safe).
- Fidlock brand magetic buckle.

Customized varieties colors of helmet accessories for your freely choice:

- Available helmet lockable strap divider in varieties color.
- Available helmet strap buckle in varieties colors.
- Available helmet strap holder in varieties colors.

## **Buckle Options**





Don't be surprised! As a factory with 23-year R&D experience, we have developed a serie of adj