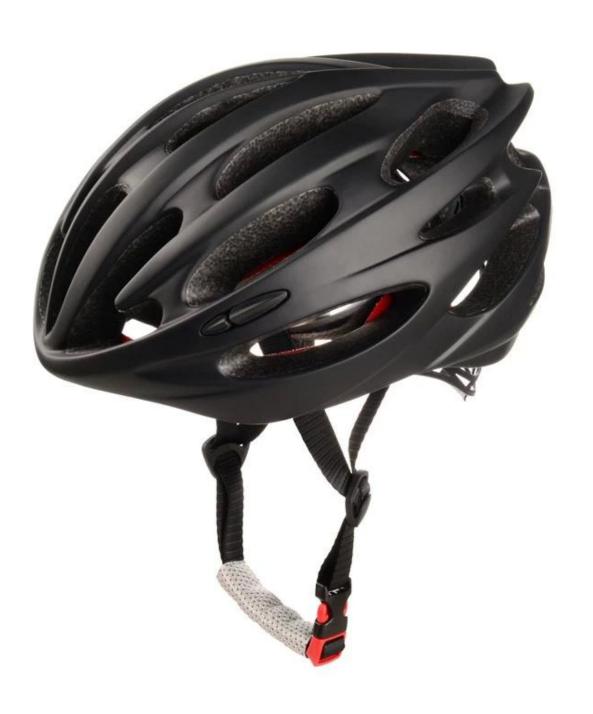

---------------------------|
| Material                | In-mold EPS liner & PC shell                     |
| Certification           | CE EN1078                                        |
| Vents                   | 21air vents                                      |
| Color                   | Pantone, customized                              |
| size/head circumference | S/M(54-58cm); M/L(58-62cm)                       |
| Weight                  | 220g                                             |
| Sample Time             | 7 days                                           |
| MOQ                     | 300pcs                                           |
| Package details         | PP bag+individual color box packing+mastercarton |

# The detail pictures of giro road helmet supplier china:













## The Customized accessories:

There are four different helmet strap buckle for your freely choice:

- Standard ITW brand Nylon helmet buckle
- Traditional helmet buckle
- Patent self-developed magnetic buckle (the comprehensive safety, functionality and great ease of use of helmets with the "one-hand fastener", with strong magnets make them easy to close and open, very convenient and safe).
- Fidlock brand magetic buckle.

Customized varieties colors of helmet accessories for your freely choice:

- Available helmet lockable strap divider in varieties color.
- Available helmet strap buckle in varieties colors.
- Available helmet strap holder in varieties colors.

# **Buckle Options**





Don't be surprised! As a factory with 23-year R&D experience, we have developed a serie o