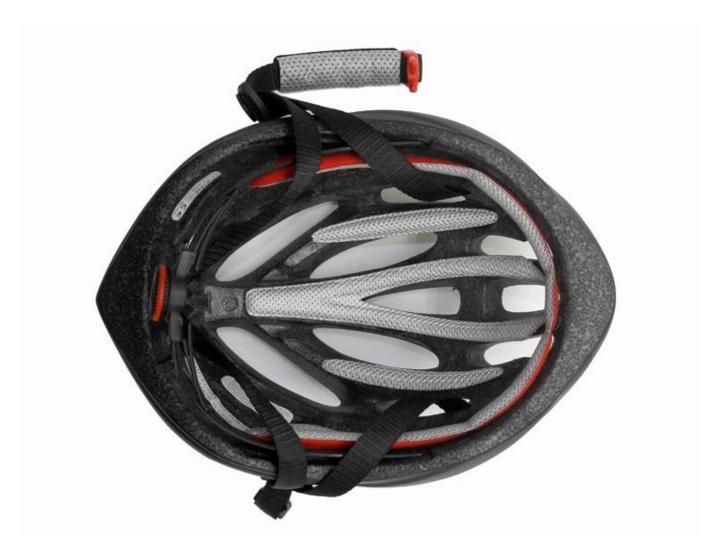

# The detail pictures of giro road helmet supplier china:

# **Adjustment System Options**

There different kinds of inner padding fabric options.

EVA pads: It is closed cell and impervious to water, has resilient feel.

Mesh pads: it can prevent dust and small insect fly into the helmet during wild riding.

Nylon pads: antibacterial and skin-friendly, easy to clean.

Velvet pads: very soft and comfortable feeling.

Cool max pads: very high-end, can keep the hair dry and cool during riding. Low quality pads: easy broken after friction with hair, uncomfortable and hot.

## **Inner Padding Fabric Options**

Breathability and comfort are extremely important, that's why the Manta features Airlite straps which are 15% lighter than a standard helmet strap. Tetoron straps are lighter, stronger and more breathable than a normal helmet strap. They also do not stick to the face as easily when temperatures begin to increase. Fast Adapting System webbing can be easily and continuously tailored to your exact head shape. The helmet stays securely on the head in all situations and the webbing straps are always in the best position.

# **Helmet Strap Options**

Polyester strap

PU strap

Available colored/patterned strap