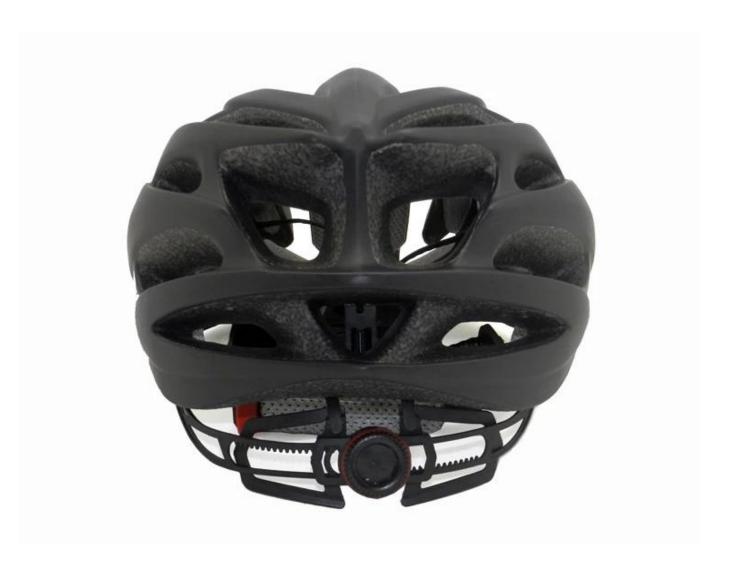

# The detail pictures of giro road helmet supplier china:

- The high density black EPS material is imported from American,
- -360° size adjustment systems, anti-slip adjustment button, can bring you a stable and safety experience, your comfort is the prior consideration during the design.
- The bicycle accessories: adjustable chin strap with quick-release buckle; rear lock adjustment; cool comfortable pads;
- Certification: CE-EN1078 certified for impact protection.