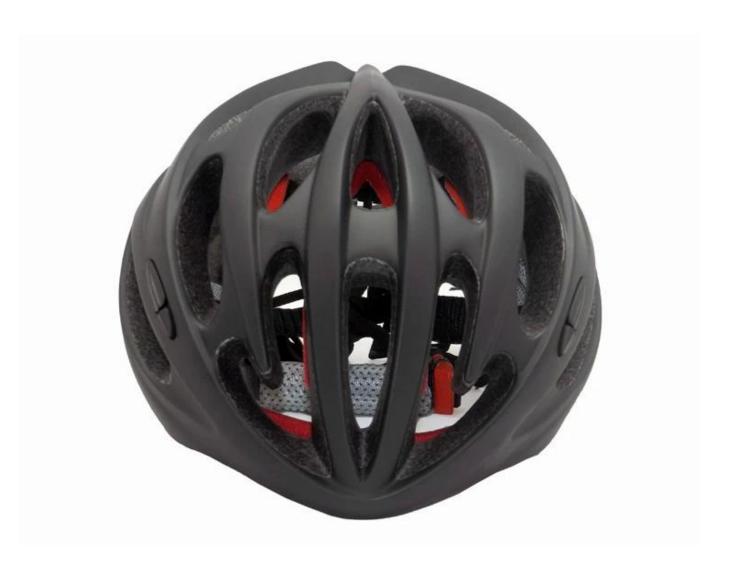

-------------------------|
| Material                | In-mold EPS liner & PC shell                     |
| Certification           | CE EN1078                                        |
| Vents                   | 21air vents                                      |
| Color                   | Pantone, customized                              |
| size/head circumference | S/M(54-58cm); M/L(58-62cm)                       |
| Weight                  | 220g                                             |
| Sample Time             | 7 days                                           |
| MOQ                     | 300pcs                                           |
| Package details         | PP bag+individual color box packing+mastercarton |

# The detail pictures of giro road helmet supplier china:













## The Customized accessories:

There are four different helmet strap buckle for your freely choice:

- Standard ITW brand Nylon helmet buckle
- Traditional helmet buckle
- Patent self-developed magnetic buckle (the comprehensive safety, functionality and great ease of use of helmets with the "one-hand fastener", with strong magnets make them easy to close and open, very convenient and safe).
- Fidlock brand magetic buckle.

Customized varieties colors of helmet accessories for your freely choice:

- Available helmet lockable strap divider in varieties color.
- Available helmet strap buckle in varieties colors.
- Available helmet strap holder in varieties colors.

# **Buckle Options**





Don't be surprised! As a factory with 23-year R&D experience, we have developed a serie of