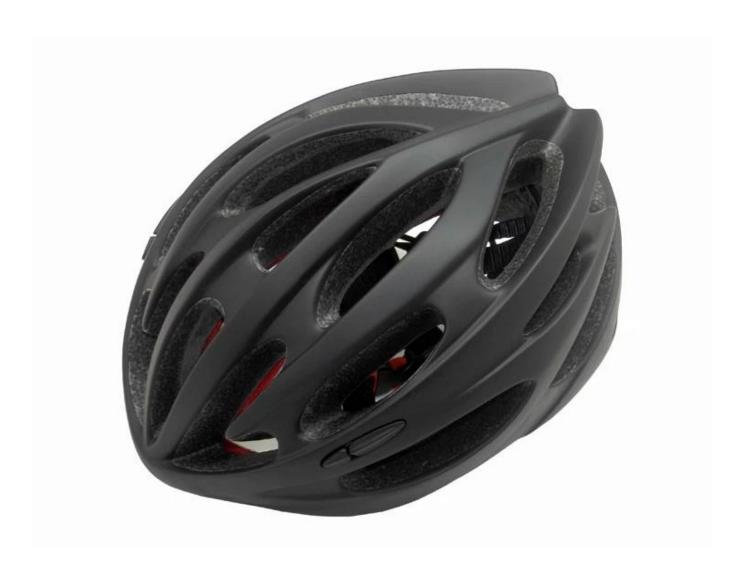

-----------------------|
| Material                | In-mold EPS liner & PC shell                     |
| Certification           | CE EN1078                                        |
| Vents                   | 21air vents                                      |
| Color                   | Pantone, customized                              |
| size/head circumference | S/M(54-58cm); M/L(58-62cm)                       |
| Weight                  | 220g                                             |
| Sample Time             | 7 days                                           |
| MOQ                     | 300pcs                                           |
| Package details         | PP bag+individual color box packing+mastercarton |

# The detail pictures of giro road helmet supplier china:













## The Customized accessories:

There are four different helmet strap buckle for your freely choice:

- Standard ITW brand Nylon helmet buckle
- Traditional helmet buckle
- Patent self-developed magnetic buckle (the comprehensive safety, functionality and great ease of use of helmets with the "one-hand fastener", with strong magnets make them easy to close and open, very convenient and safe).
- Fidlock brand magetic buckle.

Customized varieties colors of helmet accessories for your freely choice:

- Available helmet lockable strap divider in varieties color.
- Available helmet strap buckle in varieties colors.
- Available helmet strap holder in varieties colors.

# **Buckle Options**





Don't be surprised! As a factory with 23-year R&D experience, we have developed a serie of ad