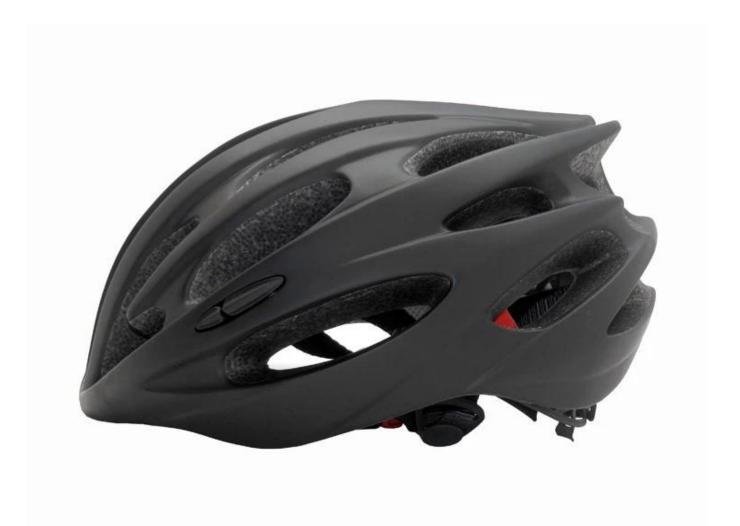

# The detail pictures of giro road helmet supplier china:

# The Details of giro road helmet supplier china:

- Super light, only 220g, well-ventilated, with very cooling air tunnel and reasonable aero shape design.
- Three-dimensional duct design: This design is very aerodynamic drag coefficient is small , in the process of riding , people wear more cool.
- In-mold technology, when the helmet by the impact , the entire helmet uniform force.
- The high quality eco-friendly high temperature resistant PC shell.

- The high density black EPS material is imported from American,
- -360° size adjustment systems, anti-slip adjustment button, can bring you a stable and safety experience, your comfort is the prior consideration during the design.
- The bicycle accessories: adjustable chin strap with quick-release buckle; rear lock adjustment; cool comfortable pads;
- Certification: CE-EN1078 certified for impact protection.

## Description of giro road helmet supplier china:

Outer material: PC

Lining material : High density Black EPS Size : S/M(54-58cm); M/L(58-62cm)

Weight: 220g, Color: Pantone

Accessories: Headring fit system, fast release buckle, PA webbing and detachable pads.