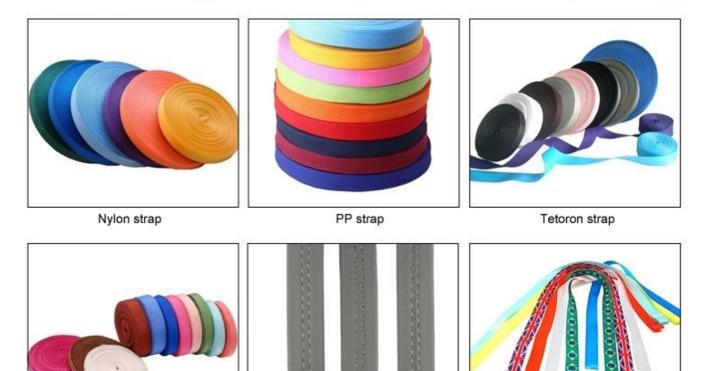

# **Helmet Strap Options**

Polyester strap

PU strap

Available colored/patterned strap

## **Inner Padding Fabric Options**

Breathability and comfort are extremely important, that's why the Manta features Airlite straps which are 15% lighter than a standard helmet strap. Tetoron straps are lighter, stronger and more breathable than a normal helmet strap. They also do not stick to the face as easily when temperatures begin to increase. Fast Adapting System webbing can be easily and continuously tailored to your exact head shape. The helmet stays securely on the head in all situations and the webbing straps are always in the best position.