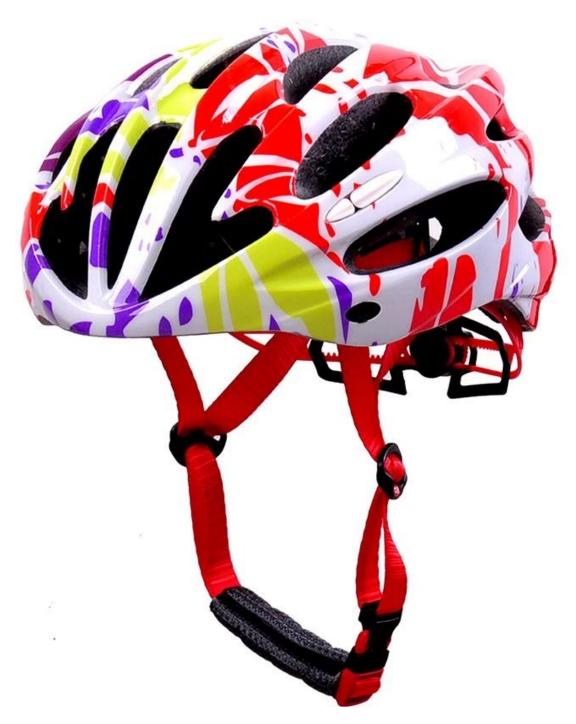

# giro road helmet supplier china, china helmet supplier

# The Details of giro road helmet supplier china:

- Super light, only 220g, well-ventilated, with very cooling air tunnel and reasonable aero shape design.
- Three-dimensional duct design: This design is very aerodynamic drag coefficient is small , in the process of riding , people wear more cool.
- In-mold technology, when the helmet by the impact , the entire helmet uniform force.
- The high quality eco-friendly high temperature resistant PC shell.

- The high density black EPS material is imported from American,
- -360° size adjustment systems, anti-slip adjustment button, can bring you a stable and safety experience, your comfort is the prior consideration during the design.
- The bicycle accessories: adjustable chin strap with quick-release buckle; rear lock adjustment; cool comfortable pads;
- Certification: CE-EN1078 certified for impact protection.

## Description of giro road helmet supplier china:

Outer material: PC

Lining material : High density Black EPS Size : S/M(54-58cm); M/L(58-62cm)

Weight: 220g, Color: Pantone

Accessories: Headring fit system, fast release buckle, PA webbing and detachable pads.