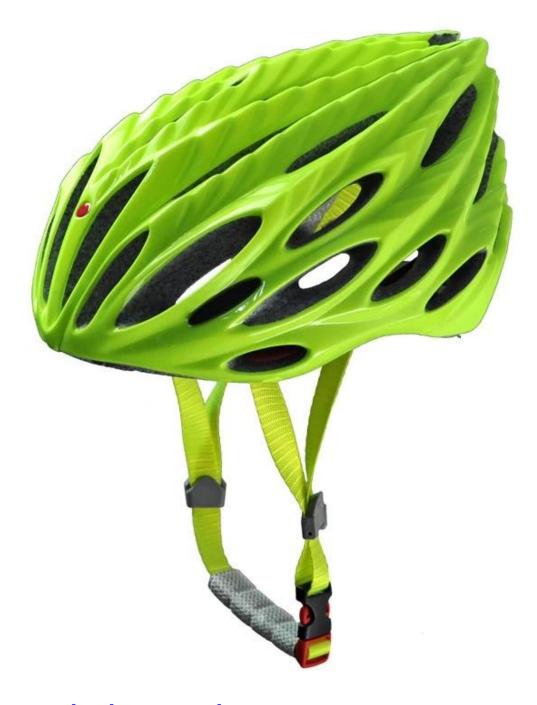

# good cycling helmet, children's helmets for bike SV111

## The Details of lightest road bike helmet:

The dirt bike helmet combines aerodynamic efficiency with strong cooling power. The magnetically-fastened eye shield provides wrap-around eye protection with exceptional optical clarity, and it's easy to flip up or remove when appropriate.

# The Specification of lightest road bike helmet

**Features** 

Optical shield w/ magnetic attachment, Wind tunnel aided design, Removable/washable comfort padding, Featherweight webbing with Slimline buckle.

Construction

In-Mold polycarbonate shell with EPS liner

Fit System

Aurora patent adjustor

Ventilation

20 vents, internal channeling

## The specification of lightest road bike helmet:

| Model No.               | AU-SV111                                                                                    |
|-------------------------|---------------------------------------------------------------------------------------------|
| Material                | EPS (Expanded Polystyrene) + PC (Polycarbonate) Shell<br>+ magnetically-fastened eye shield |
| Certification           | CE EN1078                                                                                   |
| Vents                   | 27 air vents                                                                                |
| Color                   | Pantone, customized                                                                         |
| size/head circumference | S/M (54-58CM) M/L (58-62CM)                                                                 |
| Weight                  | 270g                                                                                        |
| Sample Time             | 7 days                                                                                      |
| MOQ                     | 300pcs                                                                                      |
| Package details         | PP bag+individual color box packing+mastercarton                                            |