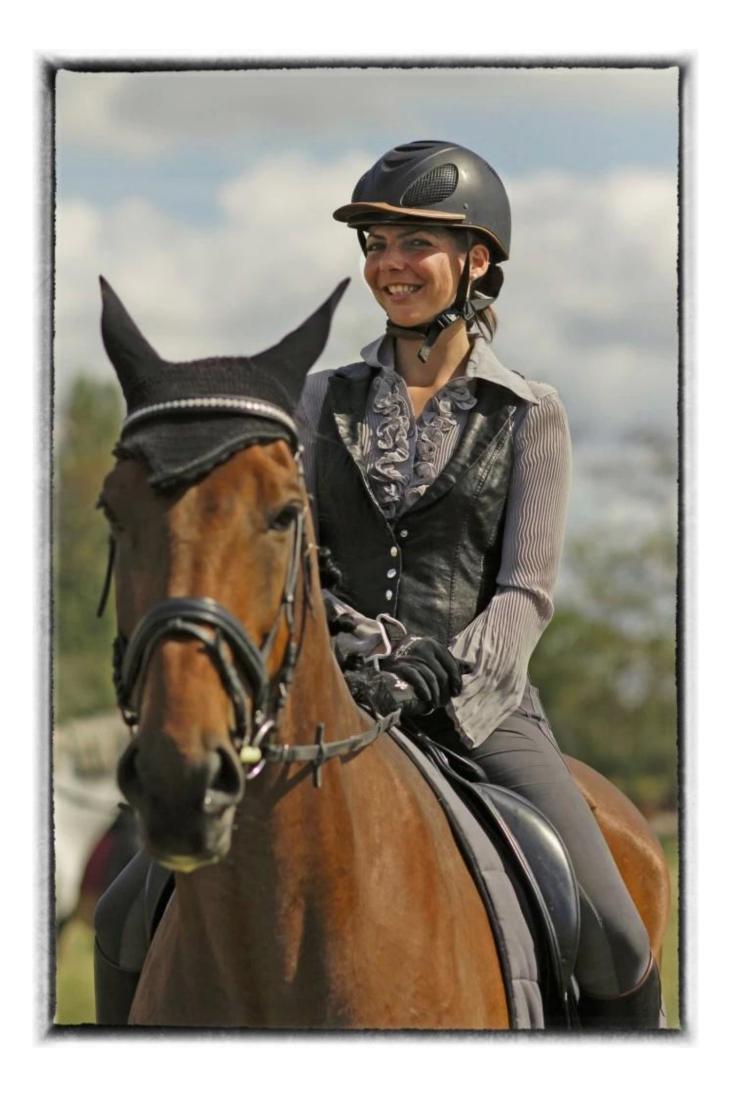

# gpa horse riding helmet, with ABS and high-desity EPS, AU-H03

#### **Description of the gpa horse riding helmet:**

-Elegant design: this design is very, horseback riding, people wear more cool.

High-quality eco friendly ABS shell injection technology.

-High density EPS material is imported from America,

Accessories-helmet: adjustable strap with quick-release buckle; Adjust the rear lock; Super comfortable pads;

-Certification: CE EN1384 VG1 certified for impact protection.