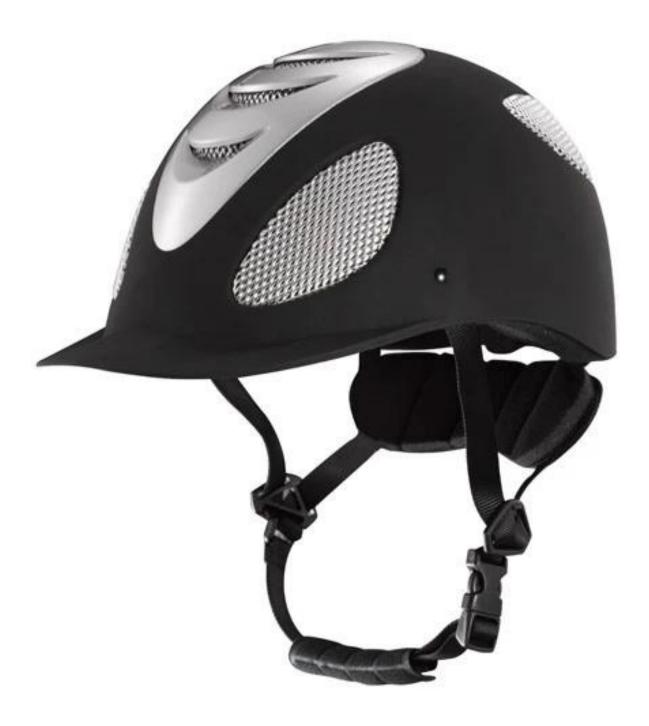

g detail               | Internal package: in cloth bag and in box                                                                                           |
|                                | External package: 9 PCs/carton Carton Size: 53.5 67.5 * * 32 CM                                                                     |

#### **Description of the gpa horse riding helmet:**

-Elegant design: this design is very, horseback riding, people wear more cool.

High-quality eco friendly ABS shell injection technology.

-High density EPS material is imported from America,

Accessories-helmet: adjustable strap with quick-release buckle; Adjust the rear lock; Super comfortable pads;

-Certification: CE EN1384 VG1 certified for impact protection.

# **Detail photos of gpa horse riding helmet:**







#### **Packagaing information:**

The number of items in the carton: 9 PCs/carton The dimensions of the packaging: carton size: 67 \* \* 31.5 52.5 CM Gross weight: 4.50 kg Type of package: 1pc/PP bag wth color palette, 9 PCs on Brown CARDBOARD

# The circumference of the head knowledge of gpa horse riding helmet:

#### **European capitals:**

The oval-shaped helmet is designed for the rider's head with the measure that is highly customized for the Europeans.

#### The General heads:

Generic headform helmet is designed for the rider's head with the measure, which is slightly longer than its front rear measurement on the side.

#### Asian capitals:

And round in the shape of the helmet is designed for the rider's head with a dimension which is condierably suitable for Asians.

×

# Ou