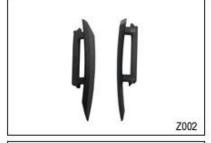

# **Strap Buckle And Divider Options**

The lateral divider ensures rapid adjustment of the helmet's fastening system. Put on the helmet, fasten the buckle and then just move the lateral divider up or down for your personal fit.