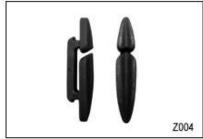

# **Strap Buckle And Divider Options**

The lateral divider ensures rapid adjustment of the helmet's fastening system. Put on the helmet, fasten the buckle and then just move the lateral divider up or down for your personal fit.