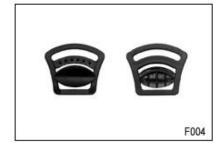

# **Strap Buckle And Divider Options**

The lateral divider ensures rapid adjustment of the helmet's fastening system. Put on the helmet, fasten the buckle and then just move the lateral divider up or down for your personal fit.