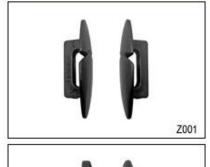

# **Strap Buckle And Divider Options**

The lateral divider ensures rapid adjustment of the helmet's fastening system. Put on the helmet, fasten the buckle and then just move the lateral divider up or down for your personal fit.