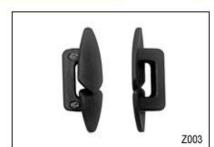

# **Strap Buckle And Divider Options**

The lateral divider ensures rapid adjustment of the helmet's fastening system. Put on the helmet, fasten the buckle and then just move the lateral divider up or down for your personal fit.