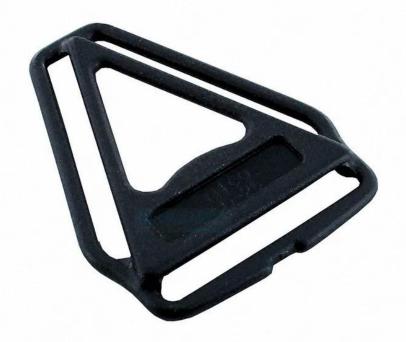

Customized varieties colors of helmet accessories for your freely choice:

- Available helmet lockable strap divider in varieties color.
- Available helmet strap buckle in varieties colors.
- Available helmet strap holder in varieties colors.

# **Strap Buckle And Divider Options**

The lateral divider ensures rapid adjustment of the helmet's fastening system. Put on the helmet, fasten the buckle and then just move the lateral divider up or down for your personal fit.