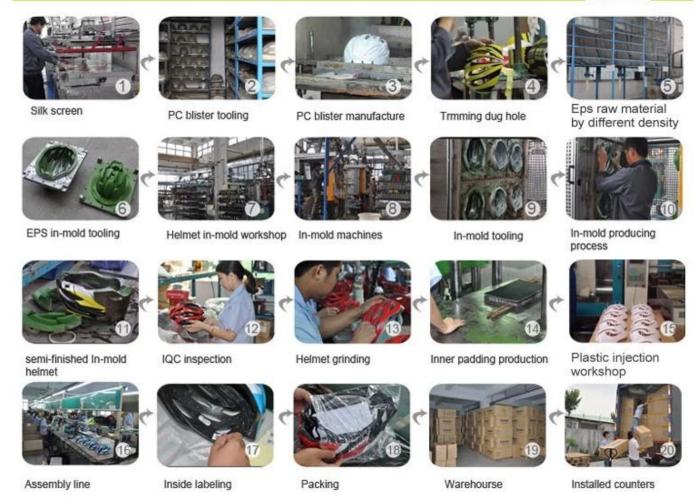

### The factory pictures:

The helmet production procedure is as below:

silk screen  $\rightarrow$  PC blister tooling  $\rightarrow$  PC blister manufacture  $\rightarrow$  Trimming dug hole  $\rightarrow$  EPS raw material by different density  $\rightarrow$  EPS in-mold tooling  $\rightarrow$  helmet in-mold workshop  $\rightarrow$  in-mold machines  $\rightarrow$  in-mold tooling  $\rightarrow$  in-mold producing process  $\rightarrow$  semi-finished in-mold helmet  $\rightarrow$  IQC inspection  $\rightarrow$  helmet grinding  $\rightarrow$  inner padding production  $\rightarrow$  plastic injection workshop  $\rightarrow$  assembly line  $\rightarrow$ inside labeling  $\rightarrow$  packing  $\rightarrow$  warehouse  $\rightarrow$  installed counters.

#### **Production Procedure**