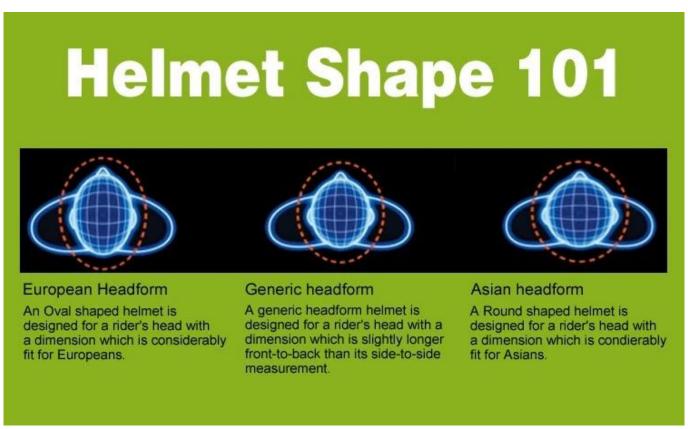

## The head circumference knowledge of ski helmets canada: European Headform:

An Oval shaped helmet is designed for a rider's head with a dimension which is considerably fit for Europeans.

#### **Generic headform:**

A generic headform helmet is designed for a rider's head with a dimension which is slightly longer front-to-back than its side-to-side measurement.

#### **Asian headform:**

A Round shaped helmet is designed for a rider's head with a dimension which is condierably fit for Asians.