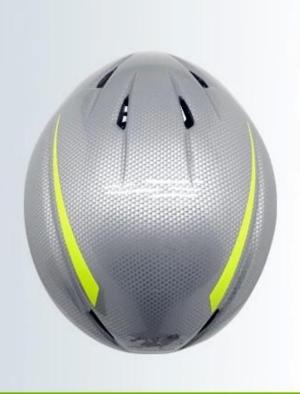

|
| 5. the size of the        | L (56-61 CM)                                         |
| 6. logo                   | sticker printing, watermark, heat transfer, etc.     |
| 7. MIN                    | 300 pcss                                             |
| 8. the Packate conditions | PP bag, color palette + 12 tools wholesale packs/ctn |
| 9. the price term         | REMOTE CONTROL                                       |
| 10. means of transport    | By sea or by air express                             |
| 11. payment               | Paypal, T/T, Western Union                           |
| 12. the sample time       | 4-7 days                                             |
| 13. production time       | 45 days                                              |

## **Product Display**









## **VENTILATION SYSTEM**

Small vents design, it can keep warm but with the aerodynamic efficiency.



## **GETTING THE RIGHT FIT**

The headform was made according to ISO/DIS 6220 standard, and keeps 90% fitting rate.





### **SOFT WASHABLE PADS**

Ergonomic interior padding for comfort and durability



×

## The head circumference knowledge of ski helmets canada: European Headform:

An Oval shaped helmet is designed for a rider's head with a dimension which is considerably fit for Europeans.

#### **Generic headform:**

A generic headform helmet is designed for a rider's head with a dimension which is slightly longer front-to-back than its side-to-side measurement.

#### **Asian headform:**

A Round shaped helmet is designed for a rider's head with a dimension which is condierabl