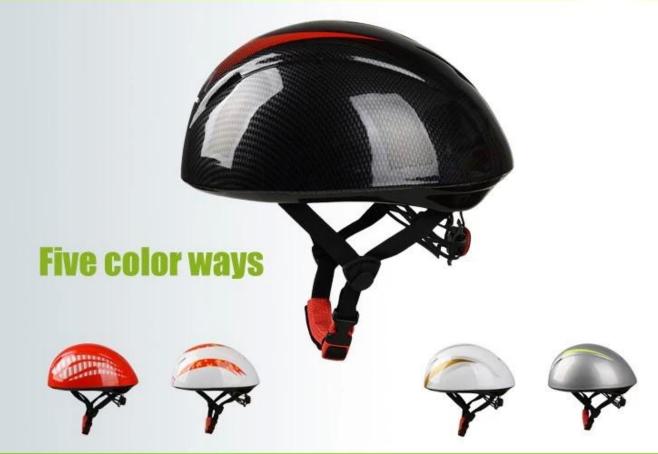

## **Product Display**

## **Product specifications speed skate helmets:**

| Item                      | Function                                             |
|---------------------------|------------------------------------------------------|
| 1 the name of the product | yellow skate helmet                                  |
| 2 model number            | AU-L001 ski helmets canada                           |
| 3. the material           | PC + EPS                                             |
| 4. color                  | Each pantone color                                   |
| 5. the size of the        | L (56-61 CM)                                         |
| 6. logo                   | sticker printing, watermark, heat transfer, etc.     |
| 7. MIN                    | 300 pcss                                             |
| 8. the Packate conditions | PP bag, color palette + 12 tools wholesale packs/ctn |
| 9. the price term         | REMOTE CONTROL                                       |
| 10. means of transport    | By sea or by air express                             |
| 11. payment               | Paypal, T/T, Western Union                           |
| 12. the sample time       | 4-7 days                                             |
| 13. production time       | 45 days                                              |