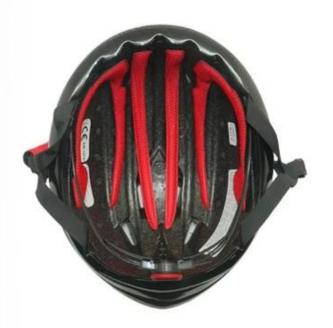

## **Product Display**

## **VENTILATION SYSTEM**

Small vents design, it can keep warm but with the aerodynamic efficiency.