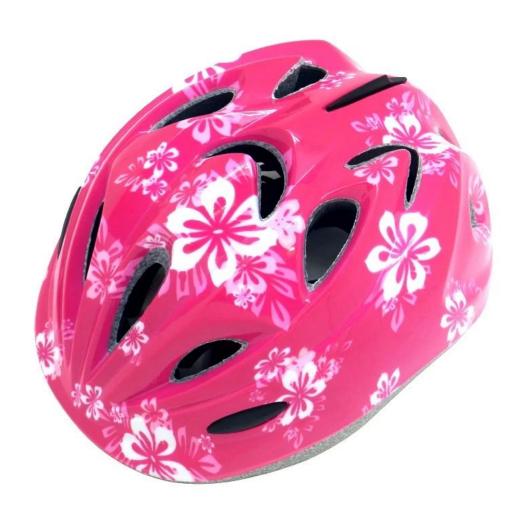

-----------------------------------|
| Material                | In-mold EPS liner & PC shell                     |
| Certification           | CE EN1078                                        |
| Vents                   | 13 air vents                                     |
| Color                   | Pantone, customized                              |
| size/head circumference | S (47-52CM), M: (48-56CM)                        |
| Weight                  | 215g                                             |
| Sample Time             | 7 days                                           |
| MOQ                     | 300pcs                                           |
| Package details         | PP bag+individual color box packing+mastercarton |

# The detail pictures of best toddler helmet:











#### The knowledge of helmet headform:

# Helmet Shape 101



#### European Headform

An Oval shaped helmet is designed for a rider's head with a dimension which is considerably fit for Europeans.

#### Generic headform

A generic headform helmet is designed for a rider's head with a dimension which is slightly longer front-to-back than its side-to-side measurement.

#### Asian headform

A Round shaped helmet is designed for a rider's head with a dimension which is condierably fit for Asians.

# Our Test lab:

# Our In-house Testing Lab





# Our In-house Testing Lab





# CERTIFICATE













## The factory pictures:

#### **Production Procedure**





## The delivery express:

## SHIPPING