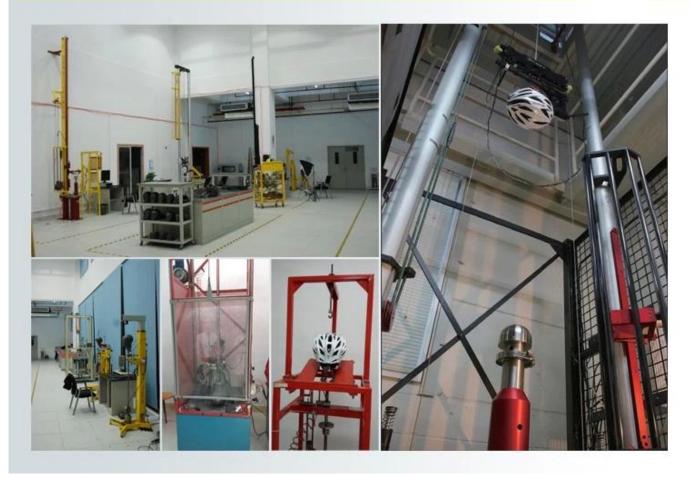

|
| MOQ                     | 300pcs                                           |
| Package details         | PP bag+individual color box packing+mastercarton |

# The detail pictures of best toddler helmet:











#### The knowledge of helmet headform:

# Helmet Shape 101



#### European Headform

An Oval shaped helmet is designed for a rider's head with a dimension which is considerably fit for Europeans.

#### Generic headform

A generic headform helmet is designed for a rider's head with a dimension which is slightly longer front-to-back than its side-to-side measurement.

#### Asian headform

A Round shaped helmet is designed for a rider's head with a dimension which is condierably fit for Asians.

# Our Test lab:

# Our In-house Testing Lab





# Our In-house Testing Lab





# CERTIFICATE













## The factory pictures:

#### **Production Procedure**





## The delivery express:

## SHIPPING