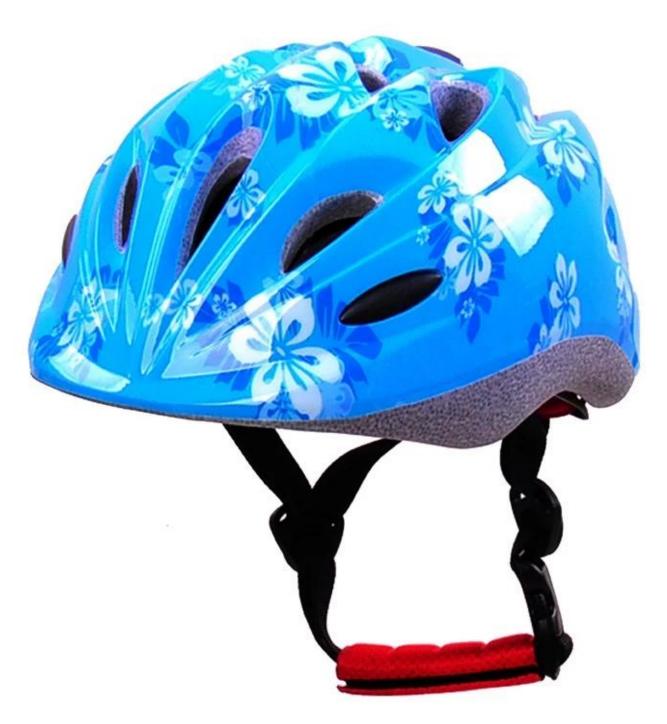

### helmet girl, best toddler helmet for 2 years old



#### The advantages of best toddler helmets:

- 1. it's super lightest, only 215g, and well-ventilated,
- 2. in-mould technology: seamless, when the helmet by the impact, the entire helmet uniform force,
- 3. Thicken PC shell ,protection would be sharply increased.
- 4. High density gray EPS material, light weight, Shock resistance, provide reliable protection .
- 5. with patent adjustment headlock buckle, PA webbing, washable pads.
- 6. Lining Pad equipped with hot-pressing technology.
- 7. Certification: CE-EN1078 certified for impact protection.

#### The specification of best toddler helmet:

| Model No.               | AU-C03 best toddler helmet                       |
|-------------------------|--------------------------------------------------|
| Material                | In-mold