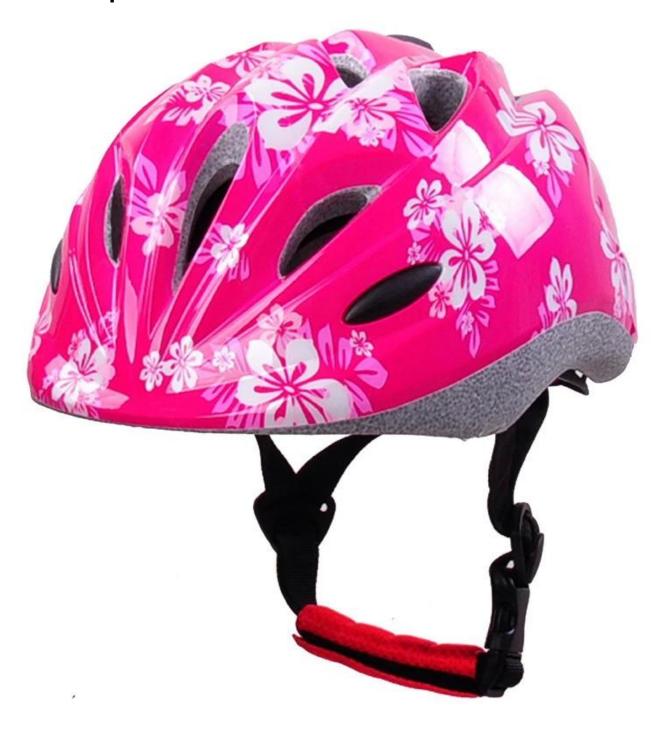

---------------------------------------|
| Material                | In-mold EPS liner & PC shell                     |
| Certification           | CE EN1078                                        |
| Vents                   | 13 air vents                                     |
| Color                   | Pantone, customized                              |
| size/head circumference | S (47-52CM), M: (48-56CM)                        |
| Weight                  | 215g                                             |
| Sample Time             | 7 days                                           |
| MOQ                     | 300pcs                                           |
| Package details         | PP bag+individual color box packing+mastercarton |

# The detail pictures of best toddler helmet:











#### The knowledge of helmet headform:

# Helmet Shape 101



#### European Headform

An Oval shaped helmet is designed for a rider's head with a dimension which is considerably fit for Europeans.

#### Generic headform

A generic headform helmet is designed for a rider's head with a dimension which is slightly longer front-to-back than its side-to-side measurement.

#### Asian headform

A Round shaped helmet is designed for a rider's head with a dimension which is condierably fit for Asians.

# Our Test lab:

# Our In-house Testing Lab





# Our In-house Testing Lab





# CERTIFICATE













## The factory pictures:

#### **Production Procedure**





## The delivery express:

## SHIPPING