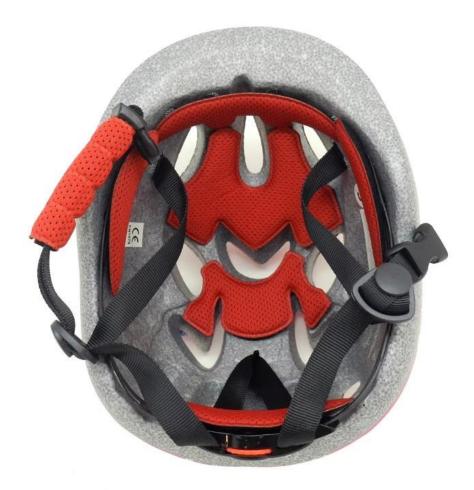

-------------------------------|
| Material                | In-mold EPS liner & PC shell                     |
| Certification           | CE EN1078                                        |
| Vents                   | 13 air vents                                     |
| Color                   | Pantone, customized                              |
| size/head circumference | S (47-52CM), M: (48-56CM)                        |
| Weight                  | 215g                                             |
| Sample Time             | 7 days                                           |
| MOQ                     | 300pcs                                           |
| Package details         | PP bag+individual color box packing+mastercarton |

# The detail pictures of best toddler helmet:











#### The knowledge of helmet headform:

# Helmet Shape 101



#### European Headform

An Oval shaped helmet is designed for a rider's head with a dimension which is considerably fit for Europeans.

#### Generic headform

A generic headform helmet is designed for a rider's head with a dimension which is slightly longer front-to-back than its side-to-side measurement.

#### Asian headform

A Round shaped helmet is designed for a rider's head with a dimension which is condierably fit for Asians.

# Our Test lab:

# Our In-house Testing Lab





# Our In-house Testing Lab





# CERTIFICATE













## The factory pictures:

#### **Production Procedure**





## The delivery express:

## SHIPPING