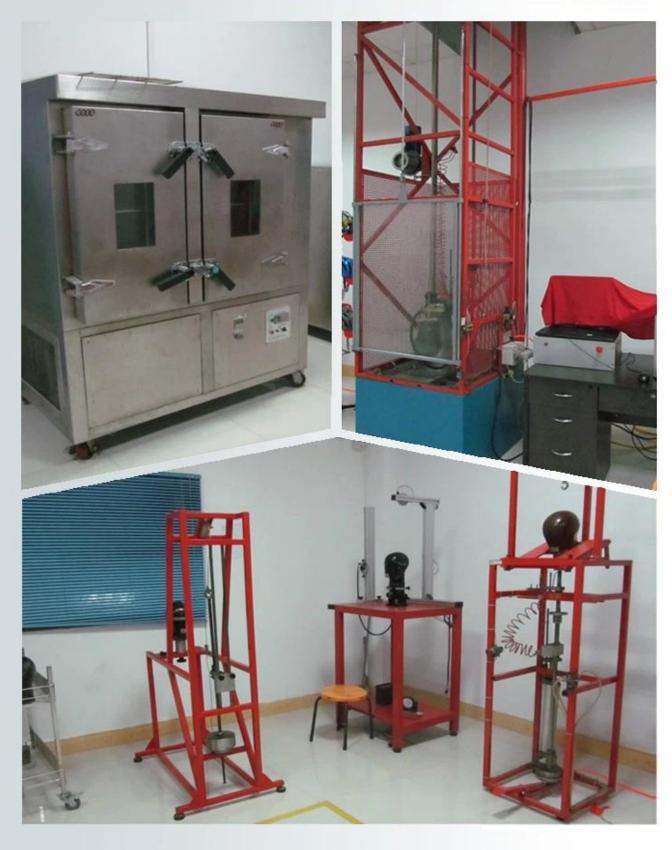

|
| MOQ                     | 300pcs                                           |
| Package details         | PP bag+individual color box packing+mastercarton |

# The detail pictures of best toddler helmet:











#### The knowledge of helmet headform:

# Helmet Shape 101



#### European Headform

An Oval shaped helmet is designed for a rider's head with a dimension which is considerably fit for Europeans.

#### Generic headform

A generic headform helmet is designed for a rider's head with a dimension which is slightly longer front-to-back than its side-to-side measurement.

#### Asian headform

A Round shaped helmet is designed for a rider's head with a dimension which is condierably fit for Asians.

# Our Test lab:

# Our In-house Testing Lab





# Our In-house Testing Lab





# CERTIFICATE













## The factory pictures:

#### **Production Procedure**





## The delivery express:

## SHIPPING