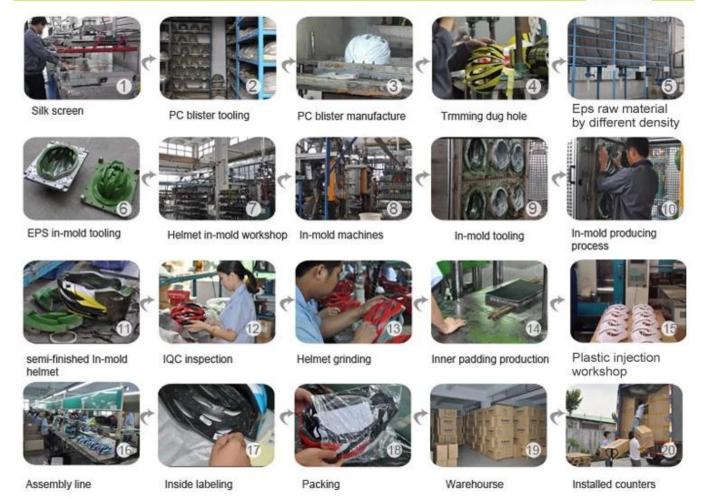

ackage details         | PP bag+individual color box packing+mastercarton |

# The detail pictures of best toddler helmet:











#### The knowledge of helmet headform:

# Helmet Shape 101



#### European Headform

An Oval shaped helmet is designed for a rider's head with a dimension which is considerably fit for Europeans.

#### Generic headform

A generic headform helmet is designed for a rider's head with a dimension which is slightly longer front-to-back than its side-to-side measurement.

#### Asian headform

A Round shaped helmet is designed for a rider's head with a dimension which is condierably fit for Asians.

# Our Test lab:

# Our In-house Testing Lab





# Our In-house Testing Lab





# CERTIFICATE













## The factory pictures:

#### **Production Procedure**





## The delivery express:

## SHIPPING