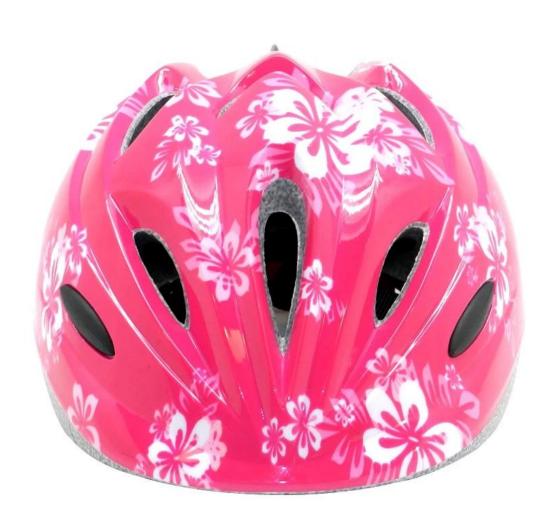

### helmet girl, best toddler helmet for 2 years old

#### The advantages of best toddler helmets:

- 1. it's super lightest, only 215g, and well-ventilated,
- 2. in-mould technology: seamless, when the helmet by the impact, the entire helmet uniform force,
- 3. Thicken PC shell ,protection would be sharply increased.
- 4. High density gray EPS material, light weight, Shock resistance, provide reliable protection .
- 5. with patent adjustment headlock buckle, PA webbing, washable pads.
- 6. Lining Pad equipped with hot-pressing technology.
- 7. Certification: CE-EN1078 certified for impact protection.

#### The specification of best toddler helmet:

| Model No.               | AU-C03 best toddler helmet                       |
|-------------------------|--------------------------------------------------|
| Material                | In-mold EPS liner & PC shell                     |
| Certification           | CE EN1078                                        |
| Vents                   | 13 air vents                                     |
| Color                   | Pantone, customized                              |
| size/head circumference | S (47-52CM), M: (48-56CM)                        |
| Weight                  | 215g                                             |
| Sample Time             | 7 days                                           |
| MOQ                     | 300pcs                                           |
| Package details         | PP bag+individual color box packing+mastercarton |