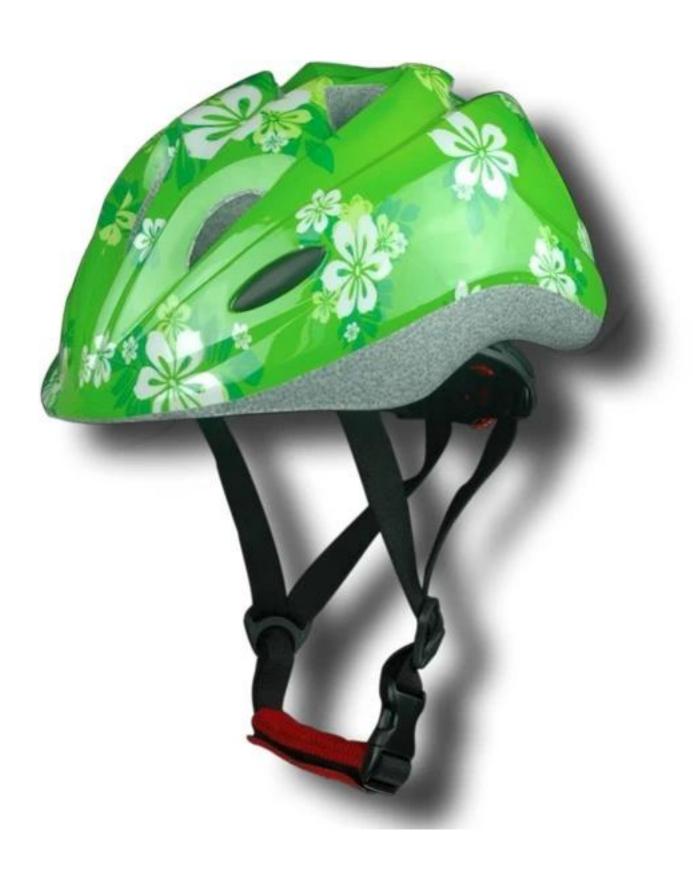

-------------------------------------|
| Material                | In-mold EPS liner & PC shell                     |
| Certification           | CE EN1078                                        |
| Vents                   | 13 air vents                                     |
| Color                   | Pantone, customized                              |
| size/head circumference | S (47-52CM), M: (48-56CM)                        |
| Weight                  | 215g                                             |
| Sample Time             | 7 days                                           |
| MOQ                     | 300pcs                                           |
| Package details         | PP bag+individual color box packing+mastercarton |

# The detail pictures of best toddler helmet:











#### The knowledge of helmet headform:

# Helmet Shape 101



#### European Headform

An Oval shaped helmet is designed for a rider's head with a dimension which is considerably fit for Europeans.

#### Generic headform

A generic headform helmet is designed for a rider's head with a dimension which is slightly longer front-to-back than its side-to-side measurement.

#### Asian headform

A Round shaped helmet is designed for a rider's head with a dimension which is condierably fit for Asians.

# Our Test lab:

# Our In-house Testing Lab





# Our In-house Testing Lab





# CERTIFICATE













## The factory pictures:

#### **Production Procedure**





## The delivery express:

## SHIPPING