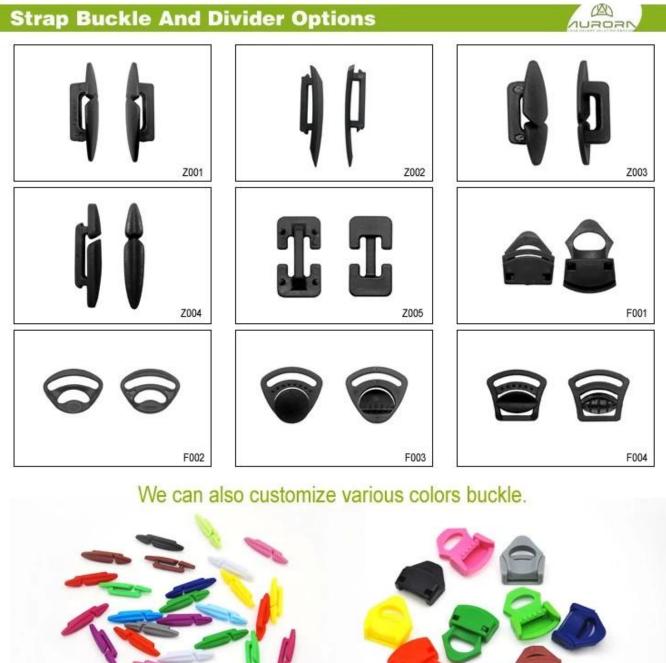

# helmet strap divider for CE approved bike helmet

Many plastic accessories are available in order to adapt the helmet to its use:

There are four different helmet strap buckle for your freely choice:

- Standard ITW brand Nylon helmet buckle

- Traditional helmet buckle

- Patent self-developed magnetic buckle (the comprehensive safety, functionality and great ease of use of helmets with the "one-hand fastener", with strong magnets make them easy to close and open, very convenient and safe).

- Fidlock brand magetic buckle.

Customized varieties colors of helmet accessories for your freely choice:

- Available helmet lockable strap divider in varieties color.
- Available helmet strap buckle in varieties colors.
- Available helmet strap holder in varieties colors.

# **Strap Buckle And Divider Options**

The lateral divider ensures rapid adjustment of the helmet's fastening system. Put on the helmet, fasten the buckle and then just move the lateral divider up or down for your personal fit.