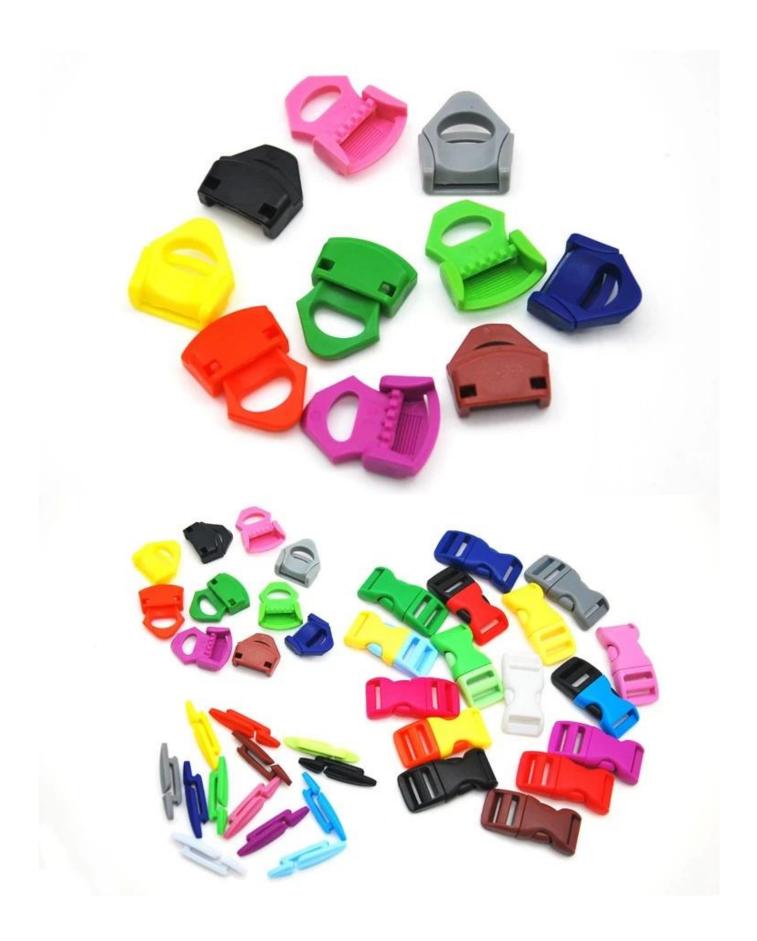

- Fidlock brand magetic buckle.

Customized varieties colors of helmet accessories for your freely choice:

- Available helmet lockable strap divider in varieties color.
- Available helmet strap buckle in varieties colors.
- Available helmet strap holder in varieties colors.