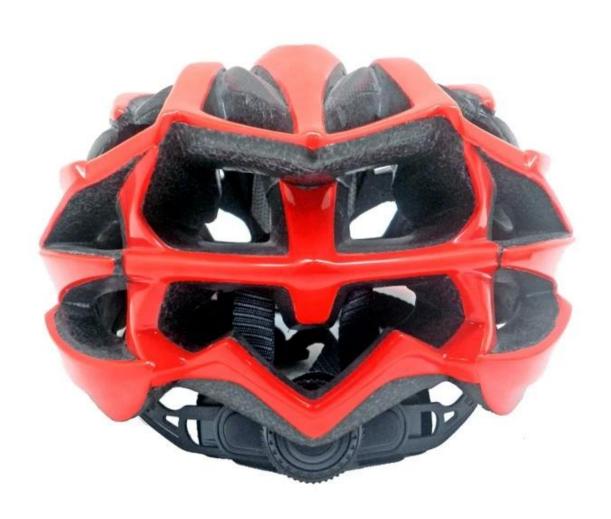

|
| Color                   | Pantone, customized                                                                       |
| size/head circumference | S/M (54-58CM) M/L (58-62CM)                                                               |
| Weight                  | 240g                                                                                      |
| Sample Time             | 7 days                                                                                    |
| MOQ                     | 300pcs                                                                                    |
| Package details         | PP bag+individual color box packing+mastercarton                                          |

# The detail pictures of carbon fiber helmet:













## The Customized accessories:

There are four different helmet strap buckle for your freely choice:

- Standard ITW brand Nylon helmet buckle
- Traditional helmet buckle
- Patent self-developed magnetic buckle (the comprehensive safety, functionality and great ease of use of helmets with the "one-hand fastener", with strong magnets make them easy to close and open, very convenient and safe).
- Fidlock brand magetic buckle.

Customized varieties colors of helmet accessories for your freely choice:

- Available helmet lockable strap divider in varieties color.
- Available helmet strap buckle in varieties colors.
- Available helmet strap holder in varieties colors.

## **Buckle Options**





Don't be surprised! As a factory with 23-year R&D experience, we have developed a serie of adjus