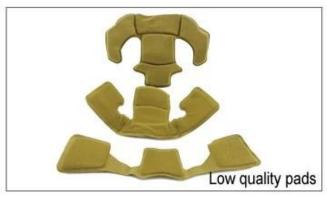

# **Adjustment System Options**

There different kinds of inner padding fabric options.

EVA pads: It is closed cell and impervious to water, has resilient feel.

Mesh pads: it can prevent dust and small insect fly into the helmet during wild riding.

Nylon pads: antibacterial and skin-friendly, easy to clean.

Velvet pads: very soft and comfortable feeling.

Cool max pads: very high-end, can keep the hair dry and cool during riding. Low quality pads: easy broken after friction with hair, uncomfortable and hot.