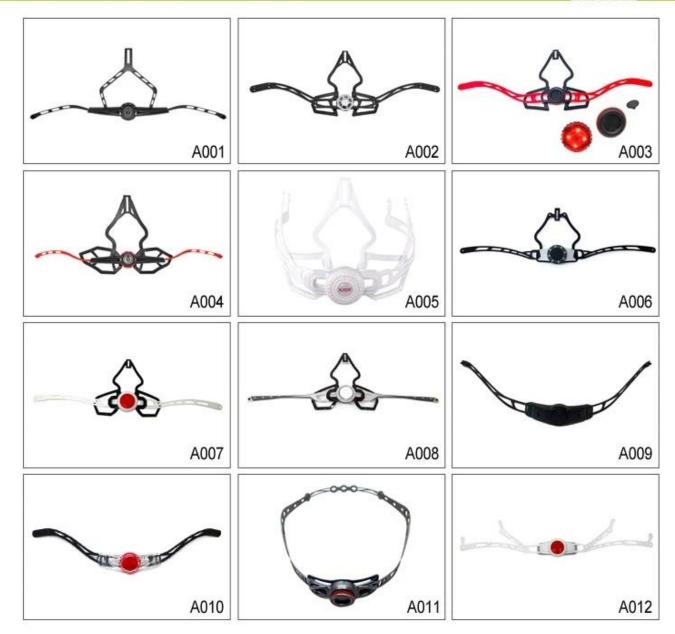

## The Customized accessories:

There are four different helmet strap buckle for your freely choice:

- Standard ITW brand Nylon helmet buckle
- Traditional helmet buckle
- Patent self-developed magnetic buckle (the comprehensive safety, functionality and great ease of use of helmets with the "one-hand fastener", with strong magnets make them easy to close and open, very convenient and safe).
- Fidlock brand magetic buckle.

Customized varieties colors of helmet accessories for your freely choice:

- Available helmet lockable strap divider in varieties color.
- Available helmet strap buckle in varieties colors.
- Available helmet strap holder in varieties colors.

## **Buckle Options**

Don't be surprised! As a factory with 23-year R&D experience, we have developed a serie of adjustments for different helmets & comply with different helmet designs! You can find Up & Down adjuster, Y shape adjuster, LED adjuster, full head adjuster, transparent adjuster, integrated adjuster, etc. all at our factory! What's more, in order to satisfy your brand demand, we can add logo stickers or customize your exclusive adjuster according to your design or idea! The multi-color combination of our adjustments is also one of its highlights. We promise every rotating dial adjustment is of well-made & can provide you a comfortable & stable fitting experience!