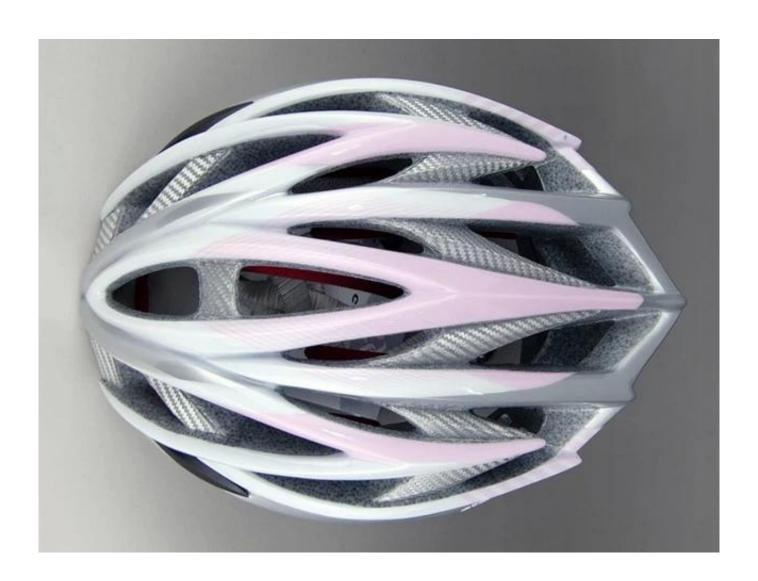

|
| Color                   | Pantone, customized                                                                       |
| size/head circumference | S/M (54-58CM) M/L (58-62CM)                                                               |
| Weight                  | 240g                                                                                      |
| Sample Time             | 7 days                                                                                    |
| MOQ                     | 300pcs                                                                                    |
| Package details         | PP bag+individual color box packing+mastercarton                                          |

# The detail pictures of carbon fiber helmet:













## The Customized accessories:

There are four different helmet strap buckle for your freely choice:

- Standard ITW brand Nylon helmet buckle
- Traditional helmet buckle
- Patent self-developed magnetic buckle (the comprehensive safety, functionality and great ease of use of helmets with the "one-hand fastener", with strong magnets make them easy to close and open, very convenient and safe).
- Fidlock brand magetic buckle.

Customized varieties colors of helmet accessories for your freely choice:

- Available helmet lockable strap divider in varieties color.
- Available helmet strap buckle in varieties colors.
- Available helmet strap holder in varieties colors.

## **Buckle Options**





Don't be surprised! As a factory with 23-year R&D experience, we have developed a serie of adj