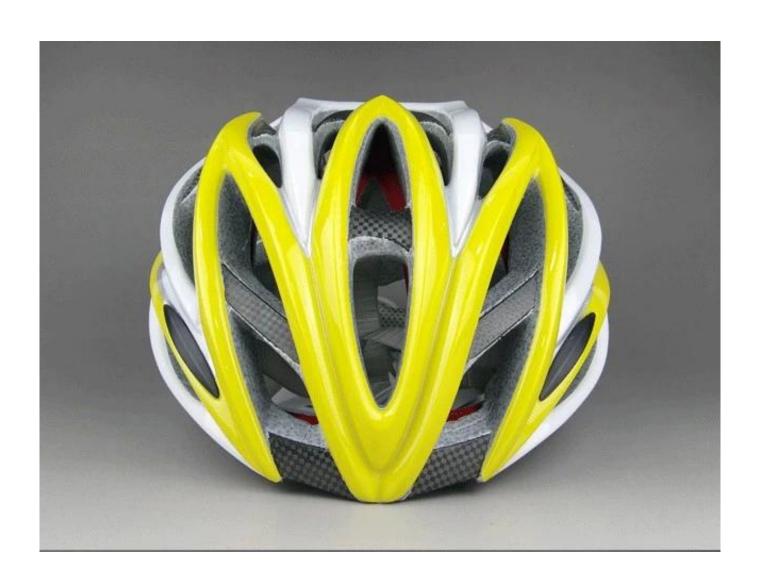

|
| Color                   | Pantone, customized                                                                       |
| size/head circumference | S/M (54-58CM) M/L (58-62CM)                                                               |
| Weight                  | 240g                                                                                      |
| Sample Time             | 7 days                                                                                    |
| MOQ                     | 300pcs                                                                                    |
| Package details         | PP bag+individual color box packing+mastercarton                                          |

# The detail pictures of carbon fiber helmet:













## The Customized accessories:

There are four different helmet strap buckle for your freely choice:

- Standard ITW brand Nylon helmet buckle
- Traditional helmet buckle
- Patent self-developed magnetic buckle (the comprehensive safety, functionality and great ease of use of helmets with the "one-hand fastener", with strong magnets make them easy to close and open, very convenient and safe).
- Fidlock brand magetic buckle.

Customized varieties colors of helmet accessories for your freely choice:

- Available helmet lockable strap divider in varieties color.
- Available helmet strap buckle in varieties colors.
- Available helmet strap holder in varieties colors.

## **Buckle Options**





Don't be surprised! As a factory with 23-year R&D experience, we have developed a serie of