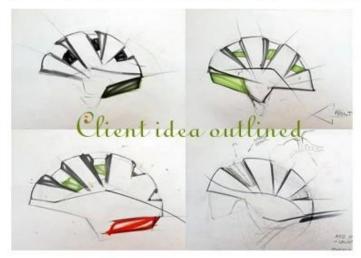

# **Facility Show:**

1. Carbon Fiber Helmet made by Extrusion blow molding process

# Carbon fiber helmet mold in vacuum forming

2.Autoclave Processing(Vacuum bagged)