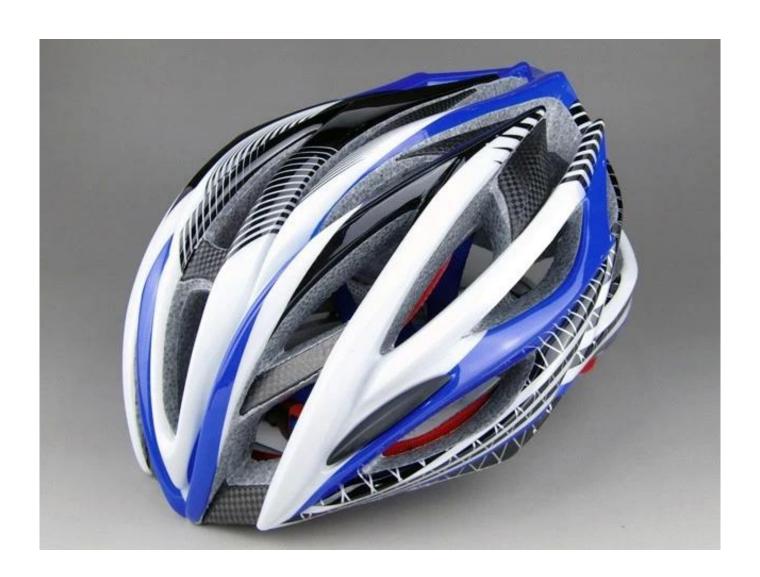

|
| Color                   | Pantone, customized                                                                       |
| size/head circumference | S/M (54-58CM) M/L (58-62CM)                                                               |
| Weight                  | 240g                                                                                      |
| Sample Time             | 7 days                                                                                    |
| MOQ                     | 300pcs                                                                                    |
| Package details         | PP bag+individual color box packing+mastercarton                                          |

# The detail pictures of carbon fiber helmet:













## The Customized accessories:

There are four different helmet strap buckle for your freely choice:

- Standard ITW brand Nylon helmet buckle
- Traditional helmet buckle
- Patent self-developed magnetic buckle (the comprehensive safety, functionality and great ease of use of helmets with the "one-hand fastener", with strong magnets make them easy to close and open, very convenient and safe).
- Fidlock brand magetic buckle.

Customized varieties colors of helmet accessories for your freely choice:

- Available helmet lockable strap divider in varieties color.
- Available helmet strap buckle in varieties colors.
- Available helmet strap holder in varieties colors.

## **Buckle Options**





Don't be surprised! As a factory with 23-year R&D experience, we have developed a serie