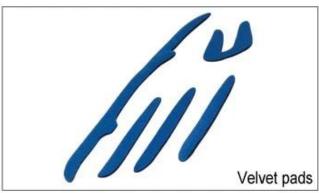

# **Adjustment System Options**

There different kinds of inner padding fabric options.

EVA pads: It is closed cell and impervious to water, has resilient feel.

Mesh pads: it can prevent dust and small insect fly into the helmet during wild riding.

Nylon pads: antibacterial and skin-friendly, easy to clean.

Velvet pads: very soft and comfortable feeling.

Cool max pads: very high-end, can keep the hair dry and cool during riding. Low quality pads: easy broken after friction with hair, uncomfortable and hot.