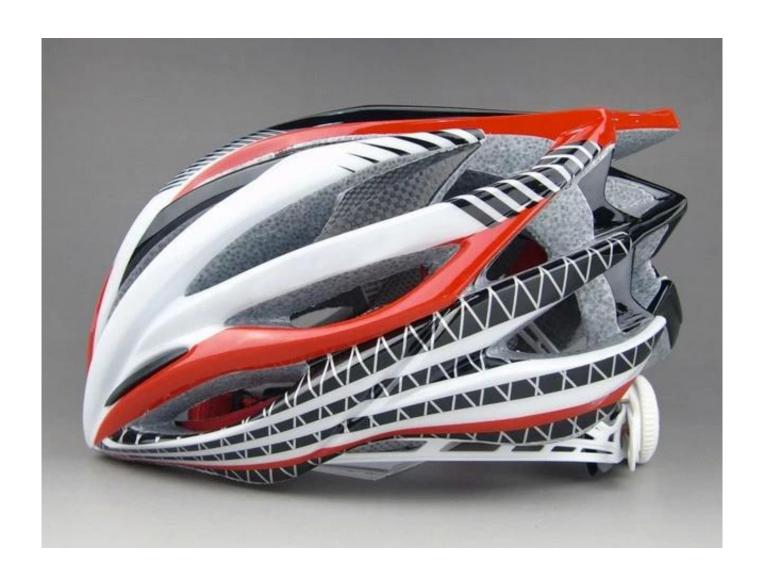

|
| Color                   | Pantone, customized                                                                       |
| size/head circumference | S/M (54-58CM) M/L (58-62CM)                                                               |
| Weight                  | 240g                                                                                      |
| Sample Time             | 7 days                                                                                    |
| MOQ                     | 300pcs                                                                                    |
| Package details         | PP bag+individual color box packing+mastercarton                                          |

# The detail pictures of carbon fiber helmet:













## The Customized accessories:

There are four different helmet strap buckle for your freely choice:

- Standard ITW brand Nylon helmet buckle
- Traditional helmet buckle
- Patent self-developed magnetic buckle (the comprehensive safety, functionality and great ease of use of helmets with the "one-hand fastener", with strong magnets make them easy to close and open, very convenient and safe).
- Fidlock brand magetic buckle.

Customized varieties colors of helmet accessories for your freely choice:

- Available helmet lockable strap divider in varieties color.
- Available helmet strap buckle in varieties colors.
- Available helmet strap holder in varieties colors.

## **Buckle Options**





Don't be surprised! As a factory with 23-year R&D experience, we have developed a serie of a