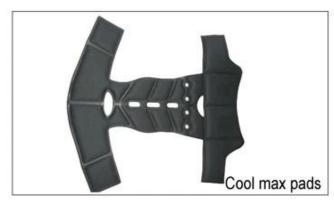

# **Adjustment System Options**

There different kinds of inner padding fabric options.

EVA pads: It is closed cell and impervious to water, has resilient feel.

Mesh pads: it can prevent dust and small insect fly into the helmet during wild riding.

Nylon pads: antibacterial and skin-friendly, easy to clean.

Velvet pads: very soft and comfortable feeling.

Cool max pads: very high-end, can keep the hair dry and cool during riding. Low quality pads: easy broken after friction with hair, uncomfortable and hot.