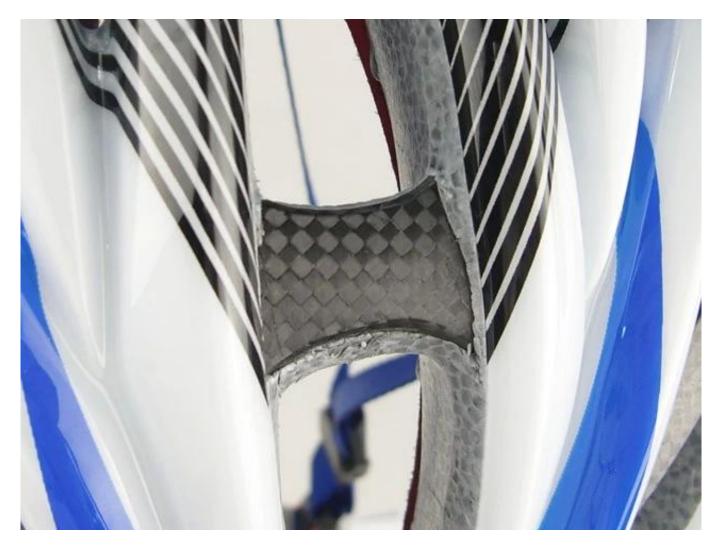

## The description of carbon fiber helmet:

**In-mould Carbon Construction:** The In-mould construction is a technique that directly fuses the shock absorbing EPS liner with the Polycarbonate shells and carbon piece to create a light weight and strong structure. The carbon fiber reinforcement adds additional strength in critical areas due to its great strength and impact distribution properties.

# The detail pictures of carbon fiber helmet: