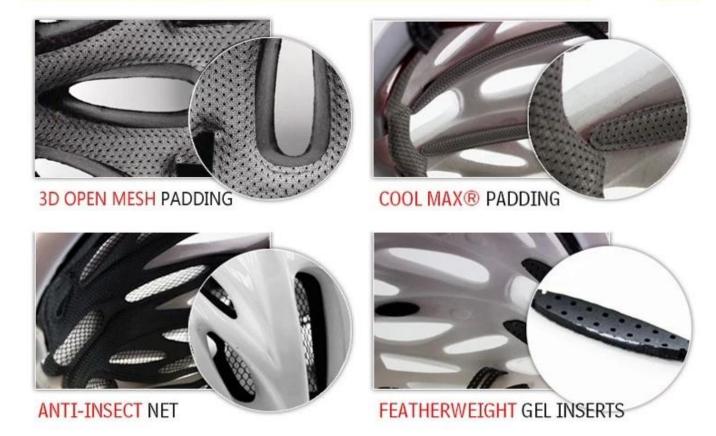

# **Inner Padding Fabric Options**

There are different kinds of inner pads for your choice.

first is 3D open mesh padding, it have to be opened a hot-press mold; second is cool max padding, we need to buy pad from cool max company with MOQ 1000 yards, third is ANTI-INSECT net, which could prevent small bug from going into your helmet at dusk, forth one is featherweight gel inserts, cheap and low quality pads