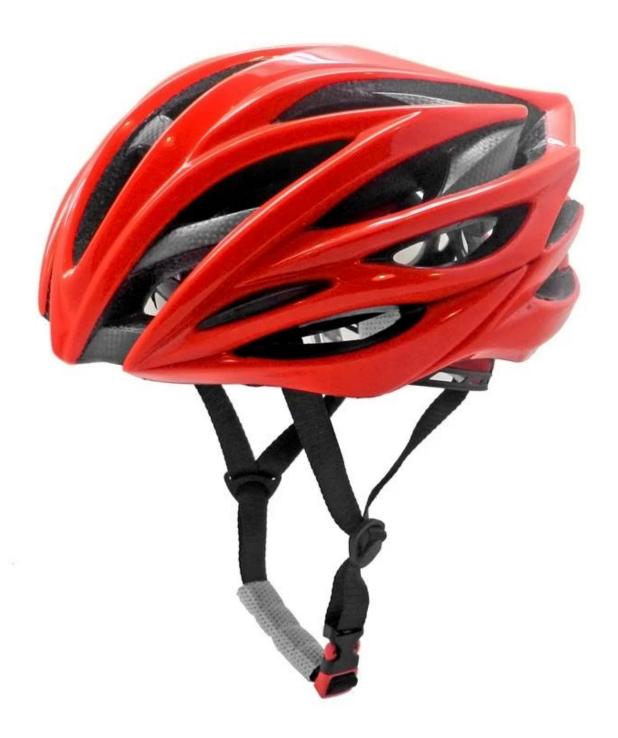

# high quality carbon fiber helmet, bicycle helmet with carbon fiber parts



## The description of carbon fiber helmet:

**In-mould Carbon Construction:** The In-mould construction is a technique that directly fuses the shock absorbing EPS liner with the Polycarbonate shells and carbon piece to create a light weight and strong structure. The carbon fiber reinforcement adds additional strength in critical areas due to its great strength and impact distribution properties.

- Well-ventilated, with very cooling air tunnel and reasonable aero shape design.
- Three-dimensional duct design: This design is very aerodynamic drag coefficient is small, in the process

of riding, people wear more cool.

- In-mold technology, when the helmet by the impact , the entire helmet uniform force.
- The high quality eco-friendly anti-impact PC shell.
- The high density black EPS mat