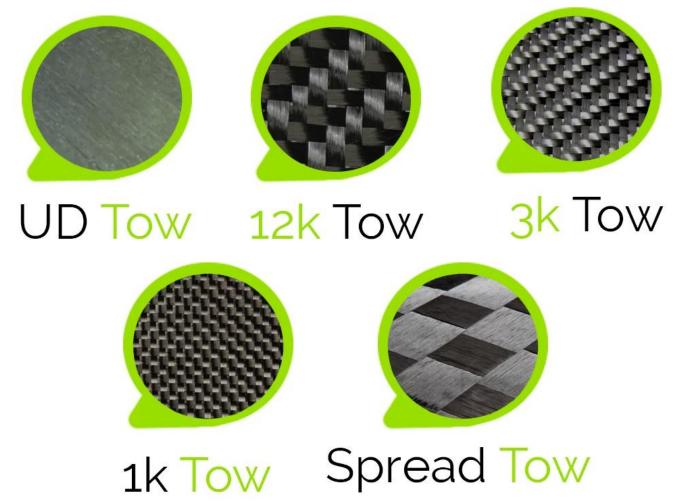

## The description of carbon fiber helmet:

**In-mould Carbon Construction:** The In-mould construction is a technique that directly fuses the shock absorbing EPS liner with the Polycarbonate shells and carbon piece to create a light weight and strong structure. The carbon fiber reinforcement adds additional strength in critical areas due to its great strength and impact distribution properties.

# The detail pictures of carbon fiber helmet: