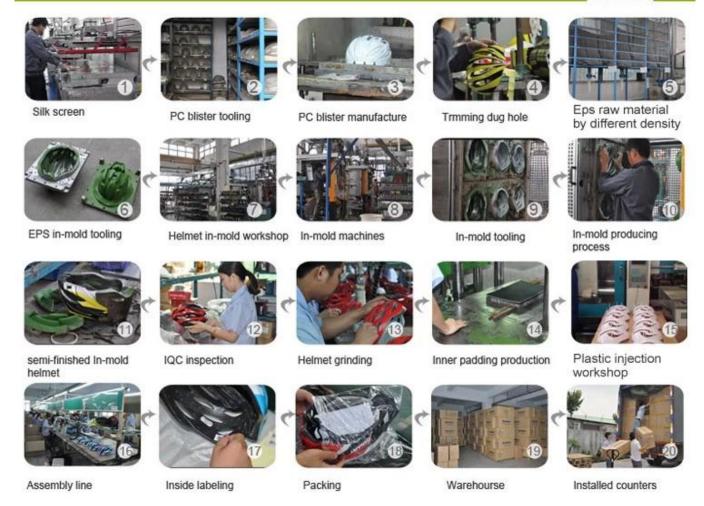

## The helmet production procedure is as below:

silk screen  $\rightarrow$  PC blister tooling  $\rightarrow$  PC blister manufacture  $\rightarrow$  Trimming dug hole  $\rightarrow$  EPS raw material by different density  $\rightarrow$  EPS in-mold tooling  $\rightarrow$  helmet in-mold workshop  $\rightarrow$  in-mold machines  $\rightarrow$  in-mold tooling  $\rightarrow$  in-mold producing process  $\rightarrow$  semi-finished in-mold helmet  $\rightarrow$  IQC inspection  $\rightarrow$  helmet grinding  $\rightarrow$  inner padding production  $\rightarrow$  plastic injection workshop  $\rightarrow$  assembly line  $\rightarrow$ inside labeling  $\rightarrow$  packing  $\rightarrow$  warehouse  $\rightarrow$  installed counters.