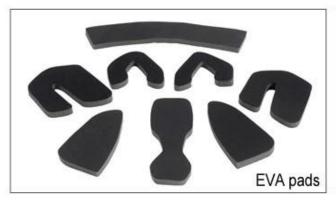

# **Adjustment System Options**

There different kinds of inner padding fabric options.

EVA pads: It is closed cell and impervious to water, has resilient feel.

Mesh pads: it can prevent dust and small insect fly into the helmet during wild riding.