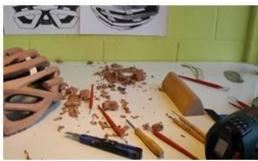

# **Facility Show:**

1. Carbon Fiber Helmet made by Extrusion blow molding process

# Carbon fiber helmet mold in vacuum forming

2.Autoclave Processing(Vacuum bagged)