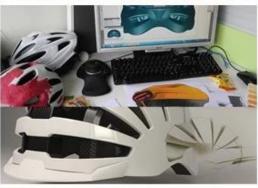

# **Facility Show:**

1. Carbon Fiber Helmet made by Extrusion blow molding process

# Carbon fiber helmet mold in vacuum forming

2.Autoclave Processing(Vacuum bagged)