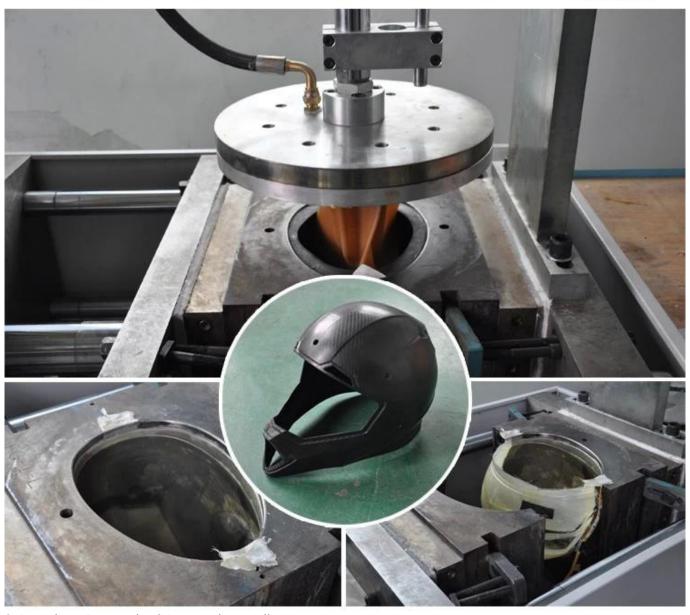

# **Facility Show:**

1. Carbon Fiber Helmet made by Extrusion blow molding process

# Carbon fiber helmet mold in vacuum forming

2.Autoclave Processing(Vacuum bagged)