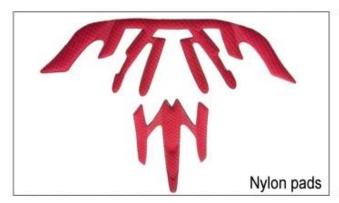

# **Adjustment System Options**

There different kinds of inner padding fabric options.

EVA pads: It is closed cell and impervious to water, has resilient feel.

Mesh pads: it can prevent dust and small insect fly into the helmet during wild riding.

Nylon pads: antibacterial and skin-friendly, easy to clean.

Velvet pads: very soft and comfortable feeling.

Cool max pads: very high-end, can keep the hair dry and cool during riding. Low quality pads: easy broken after friction with hair, uncomfortable and hot.