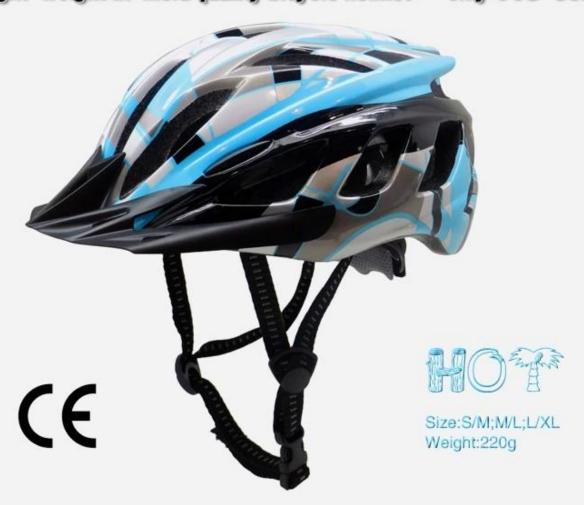

# high quality cheap bike helmets for adults, cheapest bike helmet

# Light-weight in-mold quality bicycle helmet -- only 7.5 USD

## The description of cheapest bike helmet:

- Well-ventilated, with very cooling air tunnel and reasonable aero shape design.
- Three-dimensional duct design: This design is very aerodynamic drag coefficient is small , in the process of riding , people wear more cool.
- In-mold technology, when the helmet by the impact, the entire helmet uniform force.
- Removable brim: Block the sun and block the rain when speed riding.
- The high quality eco-friendly high temperature resistant PC shell.
- The high density black EPS material is imported from American,
- The bicycle accessories: adjustable chin strap with quick-release buckle; rear lock adjustment; cool comfortable pads;
- Certification: CE-EN1078 certified for impact protection,

## The specification of cheapest bike helmet:

| Model No.               | AU-BD02 cheapest bike helmet                     |
|-------------------------|--------------------------------------------------|
| Material                | EPS foam & PC shell in-mold technology           |
| Certification           | CE EN1078                                        |
| Vents                   | 19 air vents                                     |
| Color                   | Pantone, customized                              |
| size/head circumference | S/M:(54-58CM),M/L: 58-62cm                       |
| Weight                  | 230g                                             |
| Sample Time             | 7 days                                           |
| MOQ                     | 300pcs                                           |
| Package details         | PP bag+individual color box packing+mastercarton |