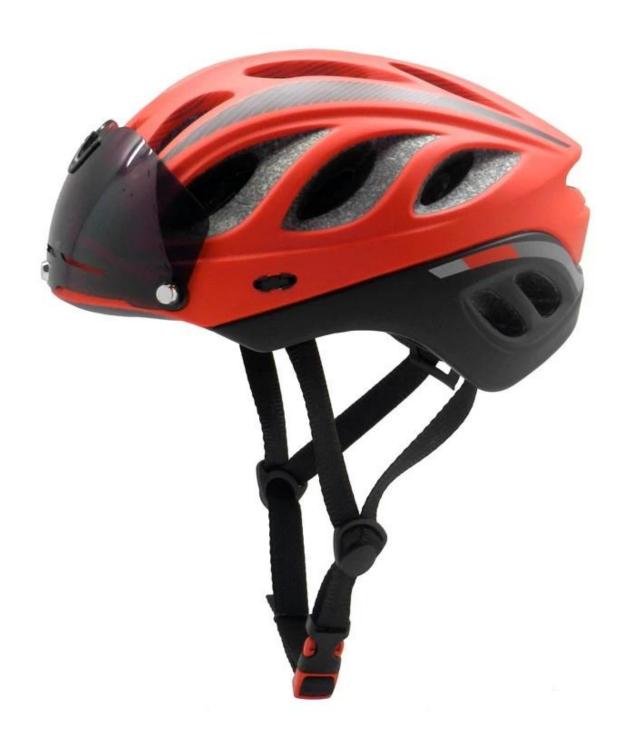

## The Details of carbon bike helmet:

The dirt bike helmet combines aerodynamic efficiency with strong cooling power. The magnetically-fastened eye shield provides wrap-around eye protection with exceptional optical clarity, and it's easy to flip up or remove when appropriate.

## The Specification of carbon bike helmet:

**Features** 

Optical shield w/ magnetic attachment, Wind tunnel aided design, Removable/washable comfort padding, Featherweight webbing with Slimline buckle.

Construction

In-Mold polycarbonate shell with EPS liner

Fit System

Aurora patent adjustor

Ventilation

20 vents, internal channeling

## The specification of dirt bike helmets:

| Model No.               | AU-BM12 catlike helmets                                                                     |
|-------------------------|---------------------------------------------------------------------------------------------|
| Material                | EPS (Expanded Polystyrene) + PC (Polycarbonate) Shell<br>+ magnetically-fastened eye shield |
| Certification           | CE EN1078                                                                                   |
| Vents                   | 27 air vents                                                                                |
| Color                   | Pantone, customized                                                                         |
| size/head circumference | S/M (54-58CM) M/L (58-62CM)                                                                 |
| Weight                  | 270g                                                                                        |
| Sample Time             | 7 days                                                                                      |
| MOQ                     | 300pcs                                                                                      |
| Package details         | PP bag+individual color box packing+mastercarton                                            |