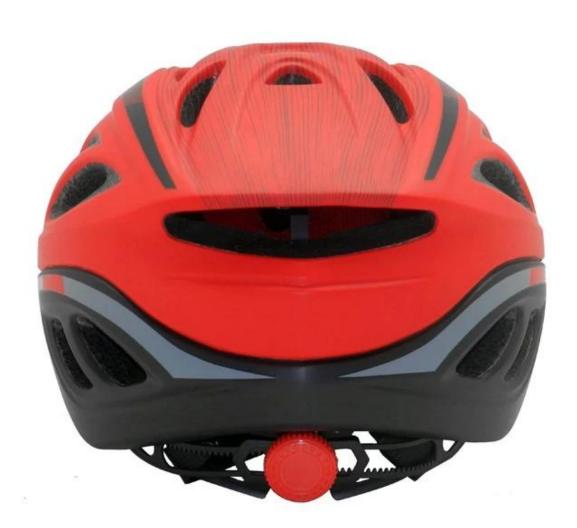

## The specification of dirt bike helmets:

| Model No.               | AU-BM12 catlike helmets                                                                     |
|-------------------------|---------------------------------------------------------------------------------------------|
| Material                | EPS (Expanded Polystyrene) + PC (Polycarbonate) Shell<br>+ magnetically-fastened eye shield |
| Certification           | CE EN1078                                                                                   |
| Vents                   | 27 air vents                                                                                |
| Color                   | Pantone, customized                                                                         |
| size/head circumference | S/M (54-58CM) M/L (58-62CM)                                                                 |
| Weight                  | 270g                                                                                        |
| Sample Time             | 7 days                                                                                      |
| MOQ                     | 300pcs                                                                                      |
| Package details         | PP bag+individual color box packing+mastercarton                                            |

## The detail pictures of dirt bike helmets: