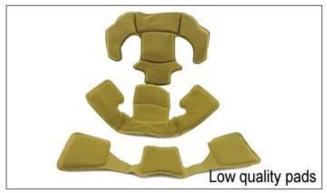

## **Adjustment System Options**

There different kinds of inner padding fabric options.

EVA pads: It is closed cell and impervious to water, has resilient feel.

Mesh pads: it can prevent dust and small insect fly into the helmet during wild riding.

Nylon pads: antibacterial and skin-friendly, easy to clean.

Velvet pads: very soft and comfortable feeling.

Cool max pads: very high-end, can keep the hair dry and cool during riding. Low quality pads: easy broken after friction with hair, uncomfortable and hot.