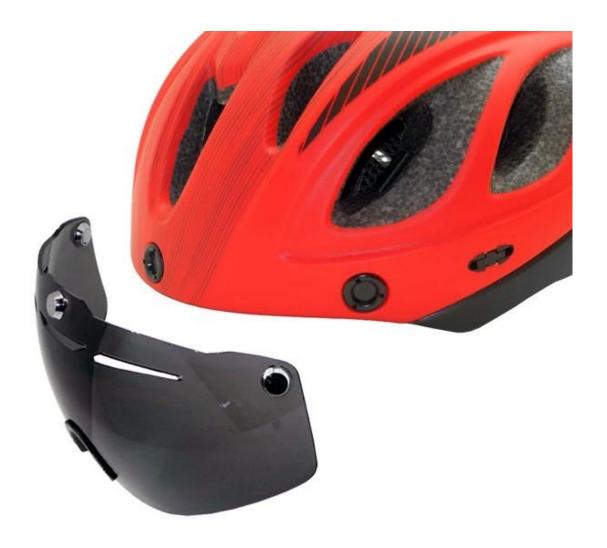

## The Details of carbon bike helmet:

The dirt bike helmet combines aerodynamic efficiency with strong cooling power. The magnetically-fastened eye shield provides wrap-around eye protection with exceptional optical clarity, and it's easy to flip up or remove when appropriate.

## The Specification of carbon bike helmet:

**Features** 

Optical shield w/ magnetic attachment, Wind tunnel aided design, Removable/washable comfort padding, Featherweight webbing with Slimline buckle.

## The specification of dirt bike helmets:

| Model No.               | AU-BM12 catlike helmets                                                                     |
|-------------------------|---------------------------------------------------------------------------------------------|
| Material                | EPS (Expanded Polystyrene) + PC (Polycarbonate) Shell<br>+ magnetically-fastened eye shield |
| Certification           | CE EN1078                                                                                   |
| Vents                   | 27 air vents                                                                                |
| Color                   | Pantone, customized                                                                         |
| size/head circumference | S/M (54-58CM) M/L (58-62CM)                                                                 |
| Weight                  | 270g                                                                                        |
| Sample Time             | 7 days                                                                                      |
| MOQ                     | 300pcs                                                                                      |
| Package details         | PP bag+individual color box packing+mastercarton                                            |