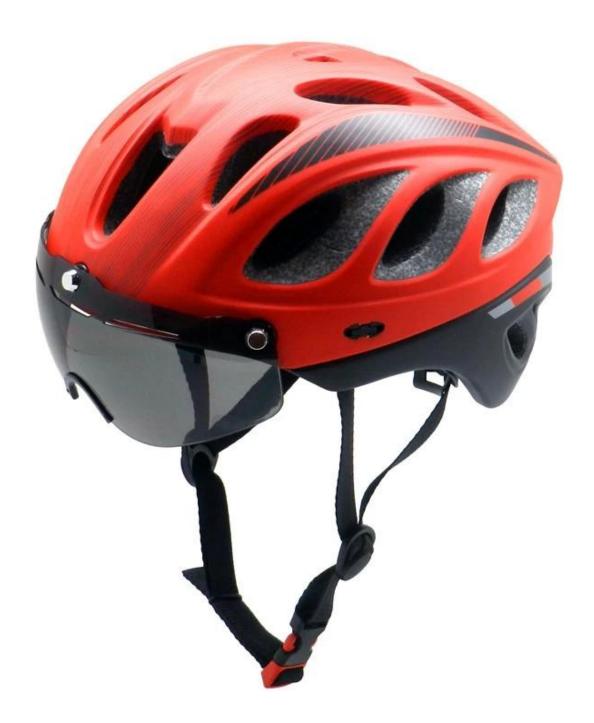

## The Details of carbon bike helmet:

The dirt bike helmet combines aerodynamic efficiency with strong cooling power. The magnetically-fastened eye shield provides wrap-around eye protection with exceptional optical clarity, and it's easy to flip up or remove when appropriate.

## The Specification of carbon bike helmet:

**Features** 

Optical shield w/ magnetic attachment, Wind tunnel aided design, Removable/washable comfort padding, Featherweight webbing with Slimline buckle.

Construction

In-Mold polycarbonate shell with EPS liner

Fit System

Aurora patent adjustor

Ventilation

20 vents, internal channeling

## The specification of dirt bike helmets:

| Model No.               | AU-BM12 catlike helmets                                                                     |
|-------------------------|---------------------------------------------------------------------------------------------|
| Material                | EPS (Expanded Polystyrene) + PC (Polycarbonate) Shell<br>+ magnetically-fastened eye shield |
| Certification           | CE EN1078                                                                                   |
| Vents                   | 27 air vents                                                                                |
| Color                   | Pantone, customized                                                                         |
| size/head circumference | S/M (54-58CM) M/L (58-62CM)                                                                 |
| Weight                  | 270g                                                                                        |
| Sample Time             | 7 days                                                                                      |
| MOQ                     | 300pcs                                                                                      |
| Package details         | PP bag+individual color box packing+mastercarton                                            |