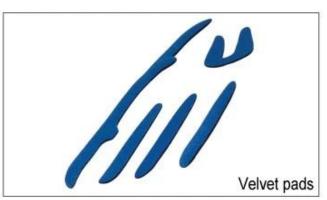

## **Adjustment System Options**

There different kinds of inner padding fabric options.

EVA pads: It is closed cell and impervious to water, has resilient feel.

Mesh pads: it can prevent dust and small insect fly into the helmet during wild riding.

Nylon pads: antibacterial and skin-friendly, easy to clean.

Velvet pads: very soft and comfortable feeling.

Cool max pads: very high-end, can keep the hair dry and cool during riding. Low quality pads: easy broken after friction with hair, uncomfortable and hot.