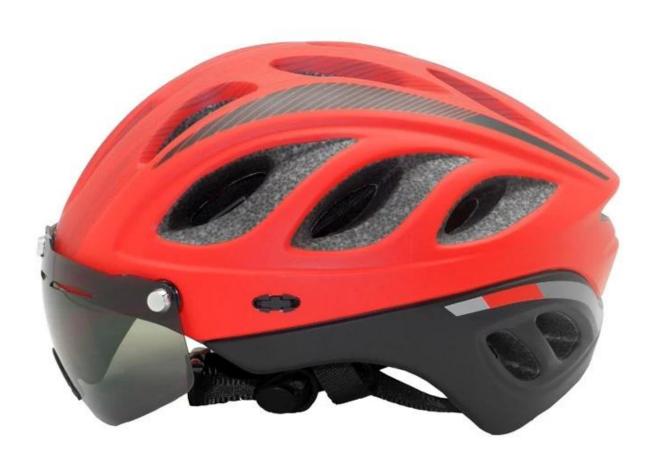

## The Details of carbon bike helmet:

The dirt bike helmet combines aerodynamic efficiency with strong cooling power. The magnetically-fastened eye shield provides wrap-around eye protection with exceptional optical clarity, and it's easy to flip up or remove when appropriate.

## The Specification of carbon bike helmet:

**Features** 

Optical shield w/ magnetic attachment, Wind tunnel aided design, Removable/washable comfort padding, Featherweight webbing with Slimline buckle.

## The specification of dirt bike helmets:

| Model No.               | AU-BM12 catlike helmets                                                                     |
|-------------------------|---------------------------------------------------------------------------------------------|
| Material                | EPS (Expanded Polystyrene) + PC (Polycarbonate) Shell<br>+ magnetically-fastened eye shield |
| Certification           | CE EN1078                                                                                   |
| Vents                   | 27 air vents                                                                                |
| Color                   | Pantone, customized                                                                         |
| size/head circumference | S/M (54-58CM) M/L (58-62CM)                                                                 |
| Weight                  | 270g                                                                                        |
| Sample Time             | 7 days                                                                                      |
| MOQ                     | 300pcs                                                                                      |
| Package details         | PP bag+individual color box packing+mastercarton                                            |