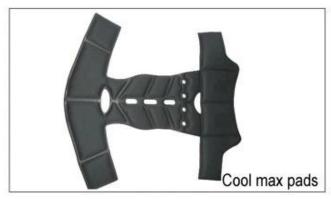

## **Adjustment System Options**

There different kinds of inner padding fabric options.

EVA pads: It is closed cell and impervious to water, has resilient feel.

Mesh pads: it can prevent dust and small insect fly into the helmet during wild riding.

Nylon pads: antibacterial and skin-friendly, easy to clean.

Velvet pads: very soft and comfortable feeling.

Cool max pads: very high-end, can keep the hair dry and cool during riding. Low quality pads: easy broken after friction with hair, uncomfortable and hot.