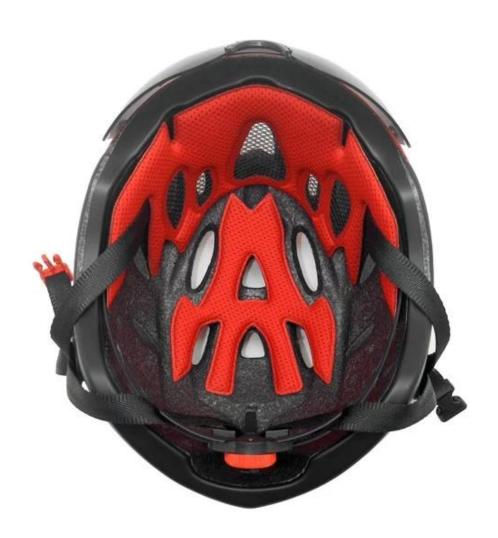

## **Adjustment System Options**

There different kinds of inner padding fabric options.

EVA pads: It is closed cell and impervious to water, has resilient feel.

Mesh pads: it can prevent dust and small insect fly into the helmet during wild riding.

Nylon pads: antibacterial and skin-friendly, easy to clean.

Velvet pads: very soft and comfortable feeling.

Cool max pads: very high-end, can keep the hair dry and cool during riding. Low quality pads: easy broken after friction with hair, uncomfortable and hot.

## **Inner Padding Fabric Options**