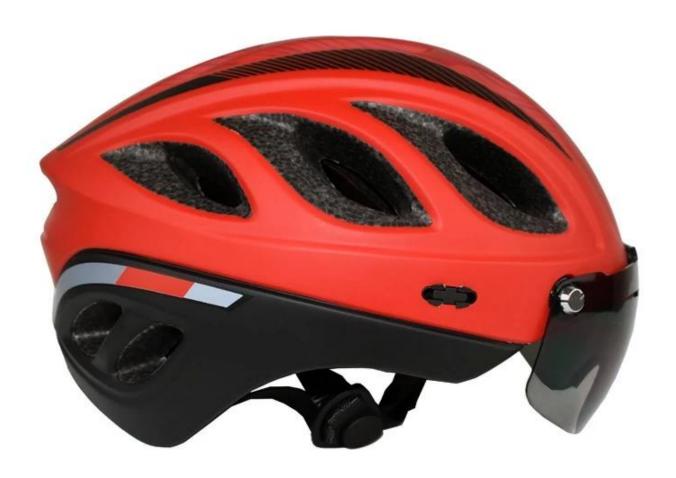

## The Details of carbon bike helmet:

The dirt bike helmet combines aerodynamic efficiency with strong cooling power. The magnetically-fastened eye shield provides wrap-around eye protection with exceptional optical clarity, and it's easy to flip up or remove when appropriate.

## The Specification of carbon bike helmet:

**Features** 

Optical shield w/ magnetic attachment, Wind tunnel aided design, Removable/washable comfort padding, Featherweight webbing with Slimline buckle.

## The specification of dirt bike helmets:

| Model No.               | AU-BM12 catlike helmets                                                                     |
|-------------------------|---------------------------------------------------------------------------------------------|
| Material                | EPS (Expanded Polystyrene) + PC (Polycarbonate) Shell<br>+ magnetically-fastened eye shield |
| Certification           | CE EN1078                                                                                   |
| Vents                   | 27 air vents                                                                                |
| Color                   | Pantone, customized                                                                         |
| size/head circumference | S/M (54-58CM) M/L (58-62CM)                                                                 |
| Weight                  | 270g                                                                                        |
| Sample Time             | 7 days                                                                                      |
| MOQ                     | 300pcs                                                                                      |
| Package details         | PP bag+individual color box packing+mastercarton                                            |