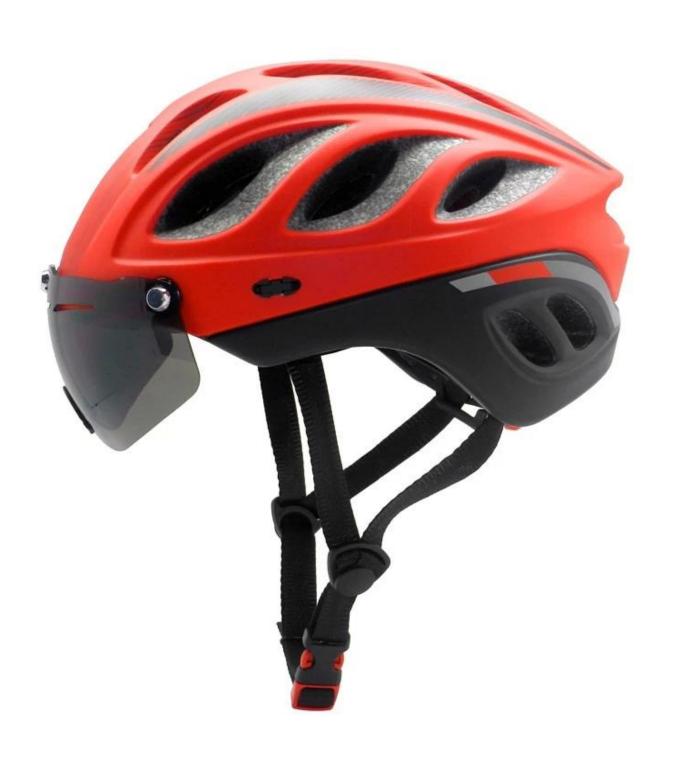

## The Details of carbon bike helmet:

The dirt bike helmet combines aerodynamic efficiency with strong cooling power. The magnetically-fastened eye shield provides wrap-around eye protection with exceptional optical clarity, and it's easy to flip up or remove when appropriate.

## The Specification of carbon bike helmet:

**Features** 

Optical shield w/ magnetic attachment, Wind tunnel aided design, Removable/washable comfort padding, Featherweight webbing with Slimline buckle.

Construction

In-Mold polycarbonate shell with EPS liner

Fit System

Aurora patent adjustor

Ventilation

20 vents, internal channeling

## The specification of dirt bike helmets:

| Model No.               | AU-BM12 catlike helmets                                                                     |
|-------------------------|---------------------------------------------------------------------------------------------|
| Material                | EPS (Expanded Polystyrene) + PC (Polycarbonate) Shell<br>+ magnetically-fastened eye shield |
| Certification           | CE EN1078                                                                                   |
| Vents                   | 27 air vents                                                                                |
| Color                   | Pantone, customized                                                                         |
| size/head circumference | S/M (54-58CM) M/L (58-62CM)                                                                 |
| Weight                  | 270g                                                                                        |
| Sample Time             | 7 days                                                                                      |
| MOQ                     | 300pcs                                                                                      |
| Package details         | PP bag+individual color box packing+mastercarton                                            |