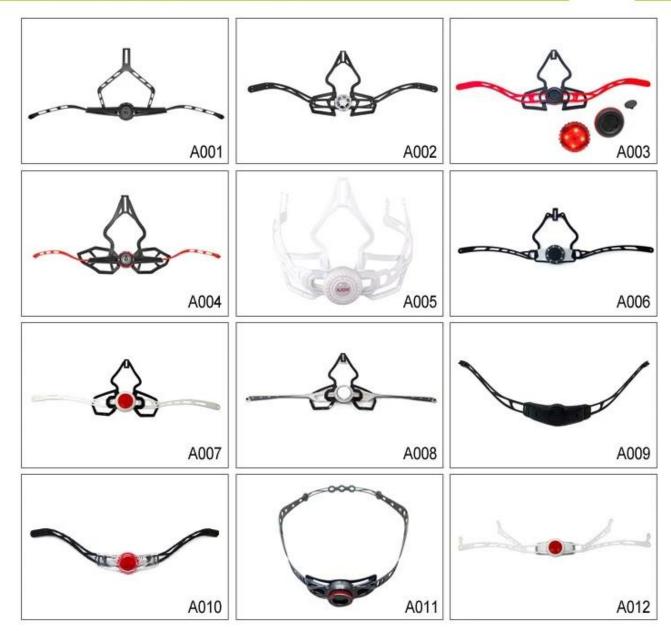

## The detail pictures of dirt bike helmets:

#### The Customized accessories:

There are four different helmet strap buckle for your freely choice:

- Standard ITW brand Nylon helmet buckle
- Traditional helmet buckle
- Patent self-developed magnetic buckle (the comprehensive safety, functionality and great ease of use of helmets with the "one-hand fastener", with strong magnets make them easy to close and open, very convenient and safe).
- Fidlock brand magetic buckle.

Customized varieties colors of helmet accessories for your freely choice:

- Available helmet lockable strap divider in varieties color.
- Available helmet strap buckle in varieties colors.
- Available helmet strap holder in varieties colors.

## **Buckle Options**

Don't be surprised! As a factory with 23-year R&D experience, we have developed a serie of adjustments for different helmets & comply with different helmet designs! You can find Up & Down adjuster, Y shape adjuster, LED adjuster, full head adjuster, transparent adjuster, integrated adjuster, etc. all at our factory! What's more, in order to satisfy your brand demand, we can add logo stickers or customize your exclusive adjuster according to your design or idea! The multi-color combination of our adjustments is also one of its highlights. We promise every rotating dial adjustment is of well-made & can provide you a comfortable & stable fitting experience!