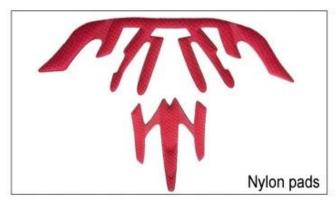

## **Adjustment System Options**

There different kinds of inner padding fabric options.

EVA pads: It is closed cell and impervious to water, has resilient feel.

Mesh pads: it can prevent dust and small insect fly into the helmet during wild riding.

Nylon pads: antibacterial and skin-friendly, easy to clean.

Velvet pads: very soft and comfortable feeling.

Cool max pads: very high-end, can keep the hair dry and cool during riding. Low quality pads: easy broken after friction with hair, uncomfortable and hot.