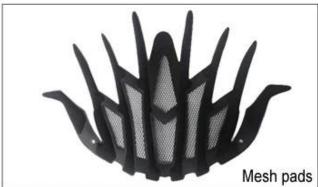

## **Adjustment System Options**

There different kinds of inner padding fabric options.

EVA pads: It is closed cell and impervious to water, has resilient feel.

Mesh pads: it can prevent dust and small insect fly into the helmet during wild riding.

## **Inner Padding Fabric Options**