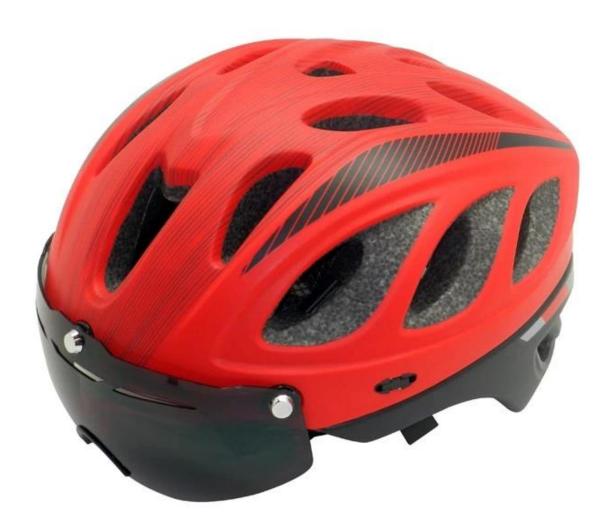

## The Details of carbon bike helmet:

The dirt bike helmet combines aerodynamic efficiency with strong cooling power. The magnetically-fastened eye shield provides wrap-around eye protection with exceptional optical clarity, and it's easy to flip up or remove when appropriate.

## The Specification of carbon bike helmet:

**Features** 

Optical shield w/ magnetic attachment, Wind tunnel aided design, Removable/washable comfort padding, Featherweight webbing with Slimline buckle.

Construction

In-Mold polycarbonate shell with EPS liner

Fit System

Aurora patent adjustor

Ventilation

20 vents, internal channeling

## The specification of dirt bike helmets:

| Model No.               | AU-BM12 catlike helmets                                                                     |
|-------------------------|---------------------------------------------------------------------------------------------|
| Material                | EPS (Expanded Polystyrene) + PC (Polycarbonate) Shell<br>+ magnetically-fastened eye shield |
| Certification           | CE EN1078                                                                                   |
| Vents                   | 27 air vents                                                                                |
| Color                   | Pantone, customized                                                                         |
| size/head circumference | S/M (54-58CM) M/L (58-62CM)                                                                 |
| Weight                  | 270g                                                                                        |
| Sample Time             | 7 days                                                                                      |
| MOQ                     | 300pcs                                                                                      |
| Package details         | PP bag+individual color box packing+mastercarton                                            |