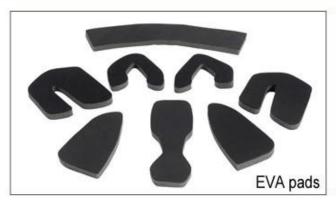

## **Adjustment System Options**

There different kinds of inner padding fabric options.

EVA pads: It is closed cell and impervious to water, has resilient feel.

Mesh pads: it can prevent dust and small insect fly into the helmet during wild riding.

## **Inner Padding Fabric Options**