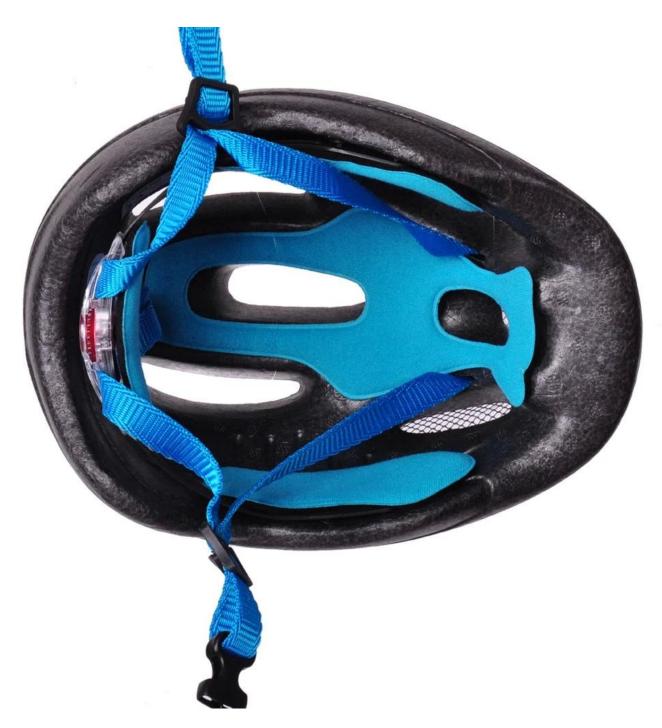

# The detail pictures of kid bicycle helmet:

# **Description of kid bicycle helmet:**

Outer material: PVC

Lining material: High density Black EPS

Size : M 52-57CM; Weight : 205g , Color : Pantone

Accessories: Headring fit system, fast release buckle, PA webbing and detachable pads.