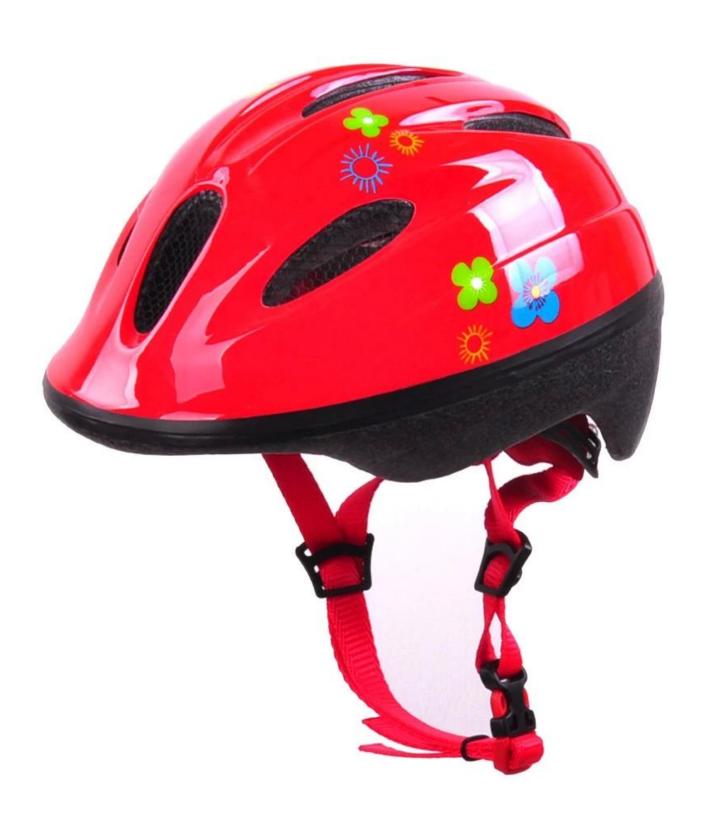

----------------------------------------|
| Material                | out-mold EPS liner & PVC shell                   |
| Certification           | CE EN1078                                        |
| Vents                   | 6 air vents                                      |
| Color                   | Pantone, customized                              |
| size/head circumference | M 52-57CM                                        |
| Weight                  | 205g                                             |
| Sample Time             | 7 days                                           |
| MOQ                     | 300pcs                                           |
| Package details         | PP bag+individual color box packing+mastercarton |

# The detail pictures of kid bicycle helmet:











# **Information Packagaing**

Pieces per Carton: 12 pieces/Carton Package Dimensions: 73 X 58 X 35 cm

Gross weight: 6.50 kg

Type of packing: 1PCS/PP wth color carton, 12 PCS per Brown CARTON





# The knowledge of the head circumference of kid bicycle helmet:

#### **European headform:**

An oval shaped helmet is designed for the head of a runner with a dimension which is considerably for Europeans.

#### **Generic headform:**

A generic head helmet is designed for the head of a runner with a dimension which is slightly long front-to-back than its far side.

#### **Asian headform:**

A round-shaped helmet is designed for the head of a runner with a dimension that is condierably worthy of Asians.

# Helmet Shape 101



#### European Headform

An Oval shaped helmet is designed f