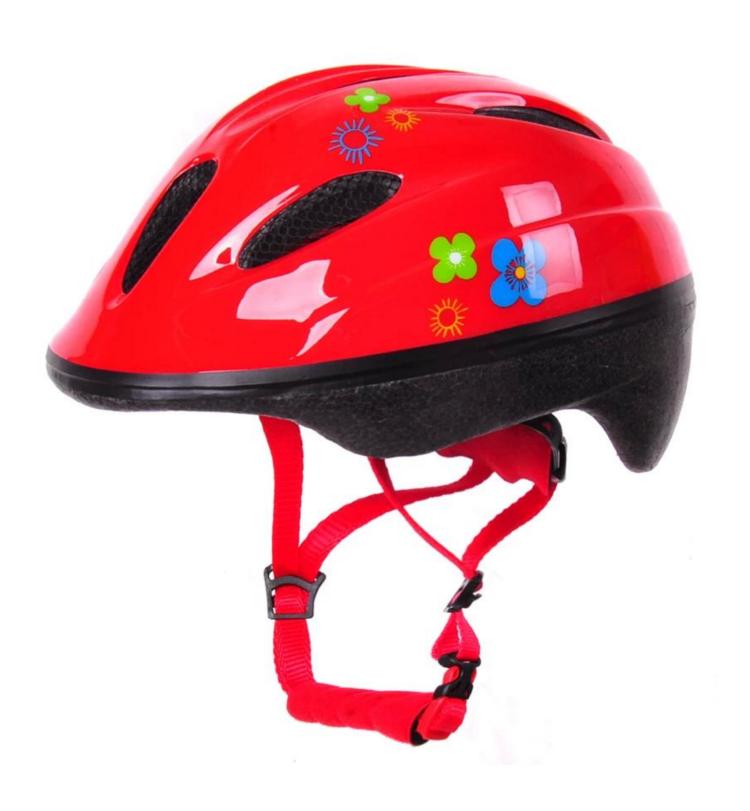

--------------------------------------|
| Material                | out-mold EPS liner & PVC shell                   |
| Certification           | CE EN1078                                        |
| Vents                   | 6 air vents                                      |
| Color                   | Pantone, customized                              |
| size/head circumference | M 52-57CM                                        |
| Weight                  | 205g                                             |
| Sample Time             | 7 days                                           |
| MOQ                     | 300pcs                                           |
| Package details         | PP bag+individual color box packing+mastercarton |

# The detail pictures of kid bicycle helmet:











# **Information Packagaing**

Pieces per Carton: 12 pieces/Carton Package Dimensions: 73 X 58 X 35 cm

Gross weight: 6.50 kg

Type of packing: 1PCS/PP wth color carton, 12 PCS per Brown CARTON





# The knowledge of the head circumference of kid bicycle helmet:

#### **European headform:**

An oval shaped helmet is designed for the head of a runner with a dimension which is considerably for Europeans.

#### **Generic headform:**

A generic head helmet is designed for the head of a runner with a dimension which is slightly long front-to-back than its far side.

#### **Asian headform:**

A round-shaped helmet is designed for the head of a runner with a dimension that is condierably worthy of Asians.

# Helmet Shape 101



#### European Headform

An Oval shaped helmet is designed for