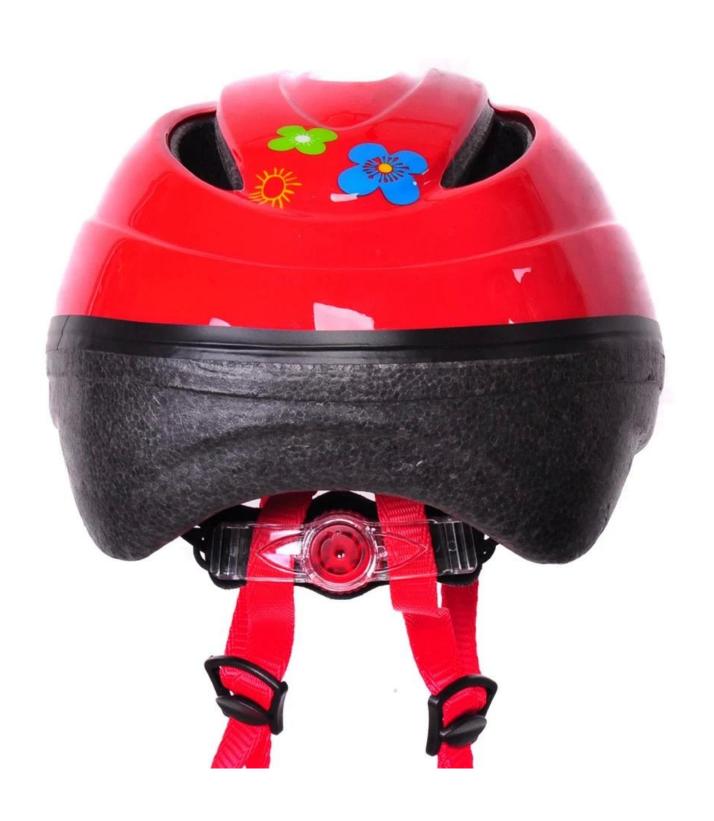

------------------------------------|
| Material                | out-mold EPS liner & PVC shell                   |
| Certification           | CE EN1078                                        |
| Vents                   | 6 air vents                                      |
| Color                   | Pantone, customized                              |
| size/head circumference | M 52-57CM                                        |
| Weight                  | 205g                                             |
| Sample Time             | 7 days                                           |
| MOQ                     | 300pcs                                           |
| Package details         | PP bag+individual color box packing+mastercarton |

# The detail pictures of kid bicycle helmet:











# **Information Packagaing**

Pieces per Carton: 12 pieces/Carton Package Dimensions: 73 X 58 X 35 cm

Gross weight: 6.50 kg

Type of packing: 1PCS/PP wth color carton, 12 PCS per Brown CARTON





# The knowledge of the head circumference of kid bicycle helmet:

#### **European headform:**

An oval shaped helmet is designed for the head of a runner with a dimension which is considerably for Europeans.

#### **Generic headform:**

A generic head helmet is designed for the head of a runner with a dimension which is slightly long front-to-back than its far side.

#### **Asian headform:**

A round-shaped helmet is designed for the head of a runner with a dimension that is condierably worthy of Asians.

# Helmet Shape 101



#### European Headform

An Oval shaped helmet is designed for a