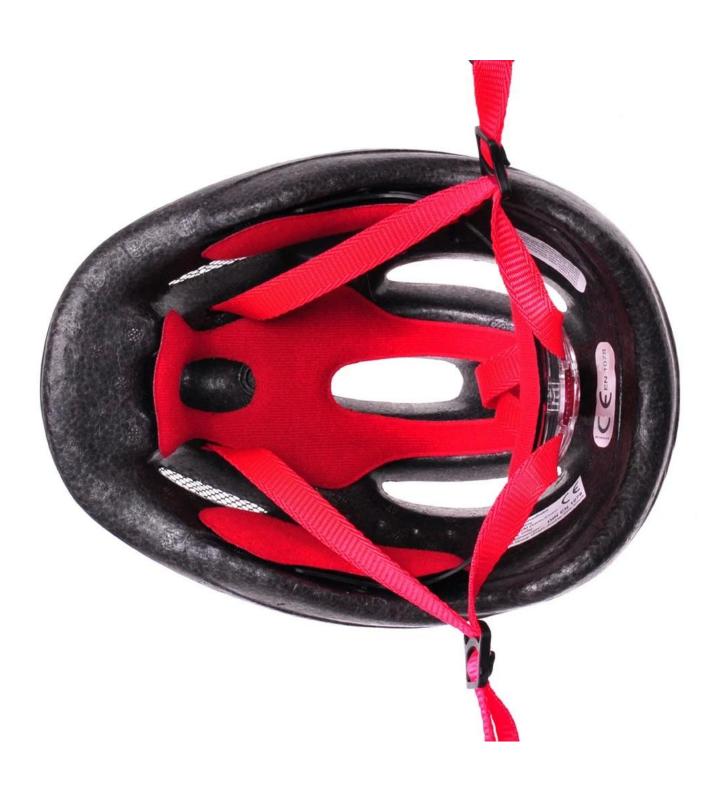

# The detail pictures of kid bicycle helmet:

# **Description of kid bicycle helmet:**

Outer material: PVC

Lining material: High density Black EPS

Size : M 52-57CM; Weight : 205g , Color : Pantone

Accessories: Headring fit system, fast release buckle, PA webbing and detachable pads.