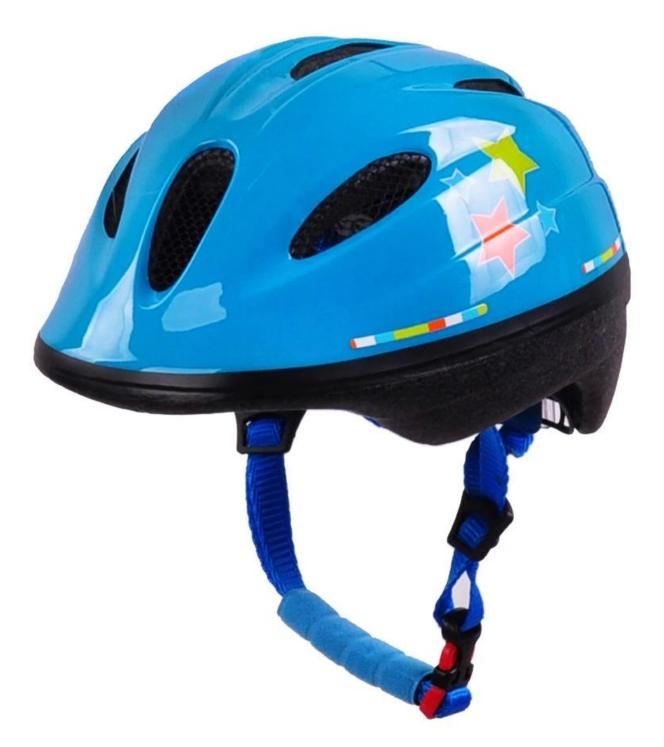

# high quality schwinn infant bike helmet, safety kid bicycle helmet AU-C02

# The Advantages of schwinn infant bike helmet:

- 1. it's super light, only 205g, and well-ventilated,
- 2. Three-dimensional duct design: This design is very aerodynamic drag coefficient is small , in the process of riding , people wear more cool,
- 3. out-mould technology

- 4. The high quality PVC shell
- 5. The black EPS material is imported from American,
- 6. It's suitable for 3-6 years old,

# **Description of kid bicycle helmet:**

Outer material: PVC

Lining material: High density Black EPS

Size : M 52-57CM; Weight : 205g , Color : Pantone

Accessories: Headring fit system, fast release buckle, PA webbing and detachable pads.