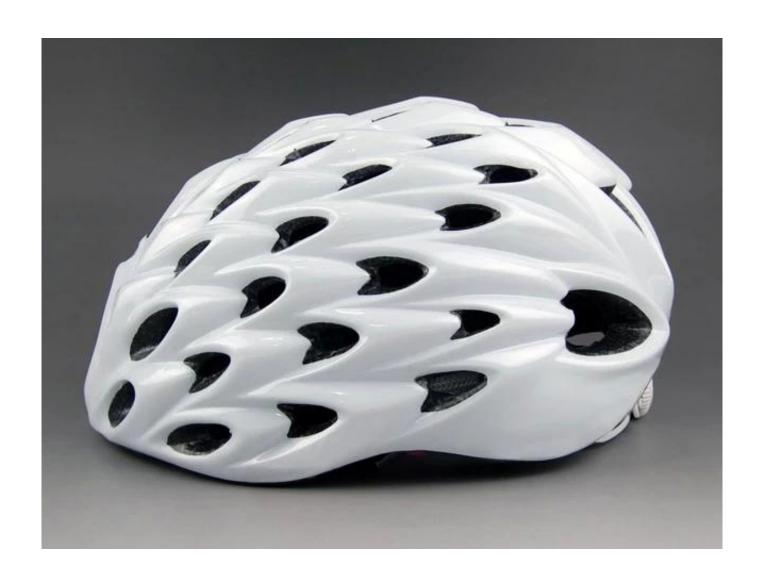

rial                | EPS (Expanded Polystyrene) + PC (Polycarbonate) Shell |
| Certification           | CE EN1078                                             |
| Vents                   | 58 air vents                                          |
| Color                   | Pantone, customized                                   |
| size/head circumference | S/M (54-58CM) M/L (58-62CM)                           |
| Weight                  | 270g                                                  |
| Sample Time             | 7 days                                                |
| MOQ                     | 300pcs                                                |
| Package details         | PP bag+individual color box packing+mastercarton      |

## The detail pictures of safest bike helmet:











### The Customized accessories:

There are four different helmet strap buckle for your freely choice:

- Standard ITW brand Nylon helmet buckle
- Traditional helmet buckle
- Patent self-developed magnetic buckle (the comprehensive safety, functionality and great ease of use of helmets with the "one-hand fastener", with strong magnets make them easy to close and open, very convenient and safe).
- Fidlock brand magetic buckle.

Customized varieties colors of helmet accessories for your freely choice:

- Available helmet lockable strap divider in varieties color.
- Available helmet strap buckle in varieties colors.
- Available helmet strap holder in varieties colors.

## **Buckle Options**





Don't be surprised! As a factory with 23-year R&D experience, we have developed a serie of