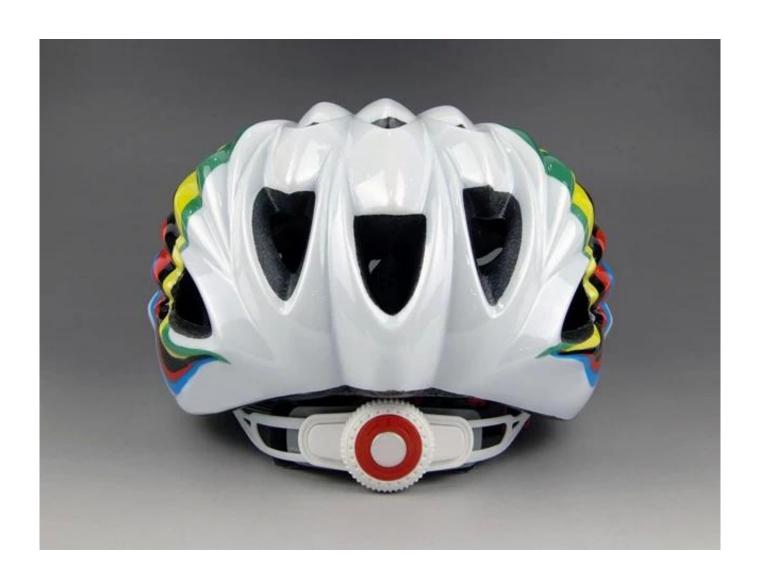

## honeycomb 58 vents safest bike helmet, ventilation folding helmet AU-SV888

#### The Details of safest bike helmet:

- Well-ventilated, 58 vents, with very cooling air tunnel and reasonable aero shape design.
- Three-dimensional duct design: This design is very aerodynamic drag coefficient is small , in the process of riding , people wear more cool.
- In-mold technology, when the helmet by the impact , the entire helmet uniform force.
- The high quality eco-friendly high temperature resistant PC shell.
- The high density black EPS material is imported from American,

- -360° size adjustment systems, anti-slip adjustment button, can bring you a stable and safety experience, your comfort is the prior consideration during the design.
- The bicycle accessories: Removable sun visor; adjustable chin strap with quick-release buckle; rear lock adjustment; cool comfortable pads;
- Certification: CE-EN1078 certified for impact protection.

## **Description of safest bike helmet:**

Outer material: PC

Lining material : High density Black EPS Size : S/M(54-58cm); M/L(58-62cm)

Weight: 230g, Color: Pantone

Accessories: Headring fit system, fast release buckle, PA webbing and detachable pads.