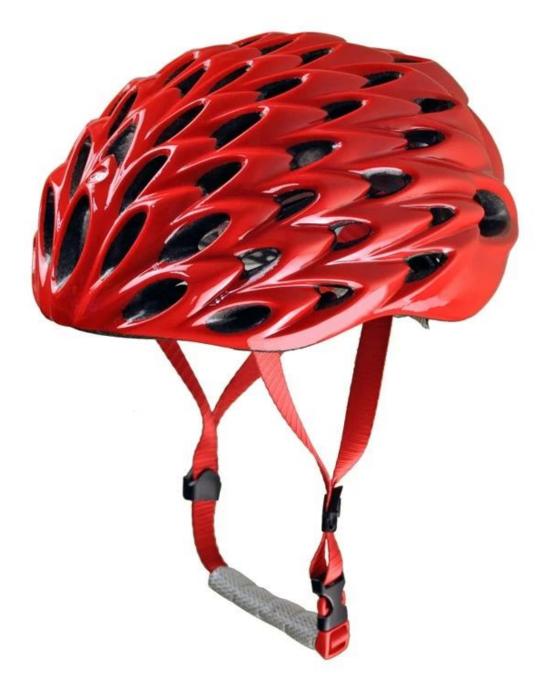

## The detail pictures of safest bike helmet:

#### The Details of safest bike helmet:

- Well-ventilated, 58 vents, with very cooling air tunnel and reasonable aero shape design.
- Three-dimensional duct design: This design is very aerodynamic drag coefficient is small , in the process of riding , people wear more cool.
- In-mold technology, when the helmet by the impact , the entire helmet uniform force.
- The high quality eco-friendly high temperature resistant PC shell.
- The high density black EPS material is imported from American,

- -360° size adjustment systems, anti-slip adjustment button, can bring you a stable and safety experience, your comfort is the prior consideration during the design.
- The bicycle accessories: Removable sun visor; adjustable chin strap with quick-release buckle; rear lock adjustment; cool comfortable pads;
- Certification: CE-EN1078 certified for impact protection.