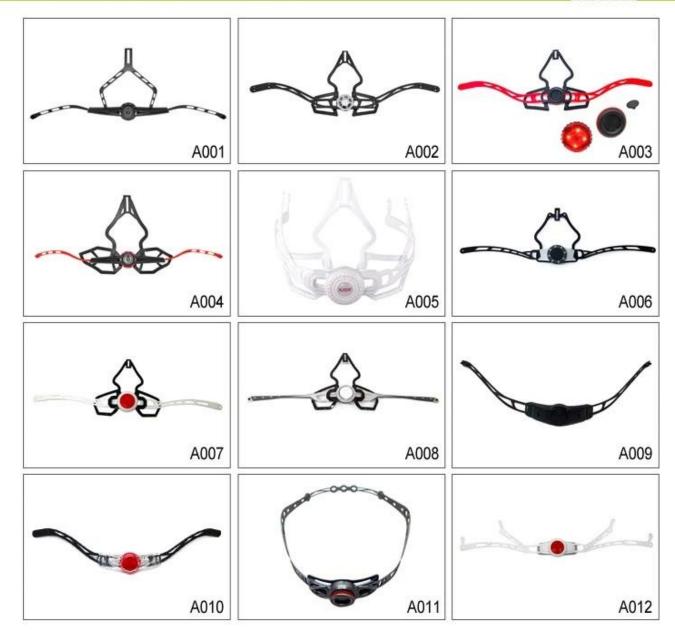

### The Customized accessories:

There are four different helmet strap buckle for your freely choice:

- Standard ITW brand Nylon helmet buckle
- Traditional helmet buckle
- Patent self-developed magnetic buckle (the comprehensive safety, functionality and great ease of use of helmets with the "one-hand fastener", with strong magnets make them easy to close and open, very convenient and safe).
- Fidlock brand magetic buckle.

Customized varieties colors of helmet accessories for your freely choice:

- Available helmet lockable strap divider in varieties color.
- Available helmet strap buckle in varieties colors.
- Available helmet strap holder in varieties colors.

## **Buckle Options**

Don't be surprised! As a factory with 23-year R&D experience, we have developed a serie of adjustments for different helmets & comply with different helmet designs! You can find Up & Down adjuster, Y shape adjuster, LED adjuster, full head adjuster, transparent adjuster, integrated adjuster, etc. all at our factory! What's more, in order to satisfy your brand demand, we can add logo stickers or customize your exclusive adjuster according to your design or idea! The multi-color combination of our adjustments is also one of its highlights. We promise every rotating dial adjustment is of well-made & can provide you a comfortable & stable fitting experience!