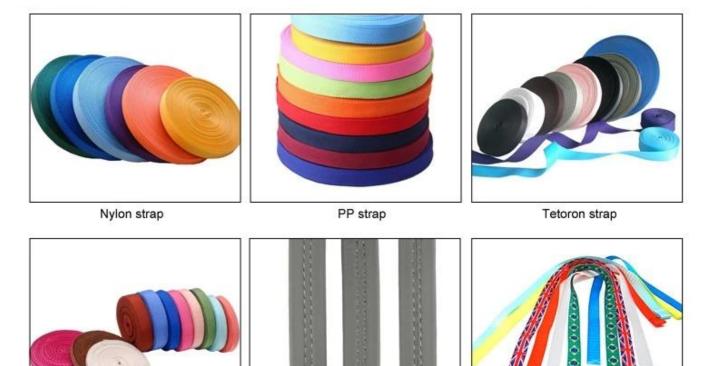

## **Inner Padding Fabric Options**

Breathability and comfort are extremely important, that's why the Manta features Airlite straps which are 15% lighter than a standard helmet strap. Tetoron straps are lighter, stronger and more breathable than a normal helmet strap. They also do not stick to the face as easily when temperatures begin to increase. Fast Adapting System webbing can be easily and continuously tailored to your exact head shape. The helmet stays securely on the head in all situations and the webbing straps are always in the best position.

## **Helmet Strap Options**

Polyester strap

PU strap

Available colored/patterned strap