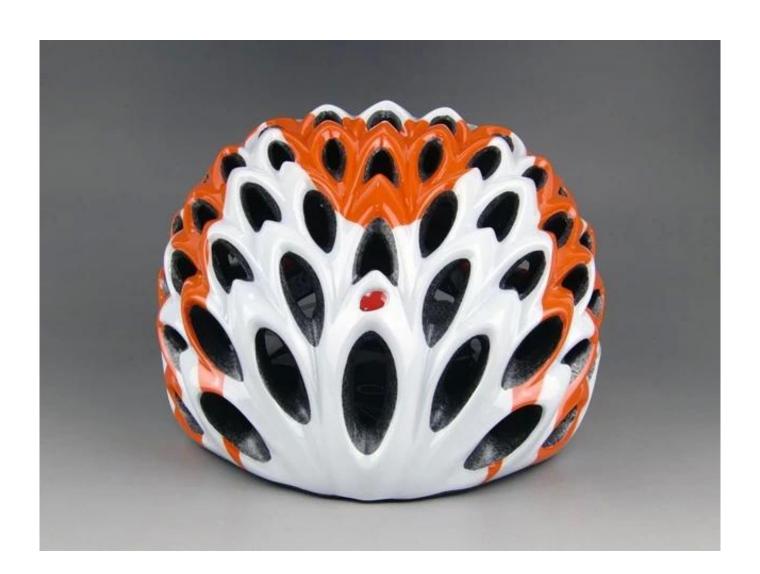

al                | EPS (Expanded Polystyrene) + PC (Polycarbonate) Shell |
| Certification           | CE EN1078                                             |
| Vents                   | 58 air vents                                          |
| Color                   | Pantone, customized                                   |
| size/head circumference | S/M (54-58CM) M/L (58-62CM)                           |
| Weight                  | 270g                                                  |
| Sample Time             | 7 days                                                |
| MOQ                     | 300pcs                                                |
| Package details         | PP bag+individual color box packing+mastercarton      |

## The detail pictures of safest bike helmet:











### The Customized accessories:

There are four different helmet strap buckle for your freely choice:

- Standard ITW brand Nylon helmet buckle
- Traditional helmet buckle
- Patent self-developed magnetic buckle (the comprehensive safety, functionality and great ease of use of helmets with the "one-hand fastener", with strong magnets make them easy to close and open, very convenient and safe).
- Fidlock brand magetic buckle.

Customized varieties colors of helmet accessories for your freely choice:

- Available helmet lockable strap divider in varieties color.
- Available helmet strap buckle in varieties colors.
- Available helmet strap holder in varieties colors.

## **Buckle Options**





Don't be surprised! As a factory with 23-year R&D experience, we have developed a serie of ad