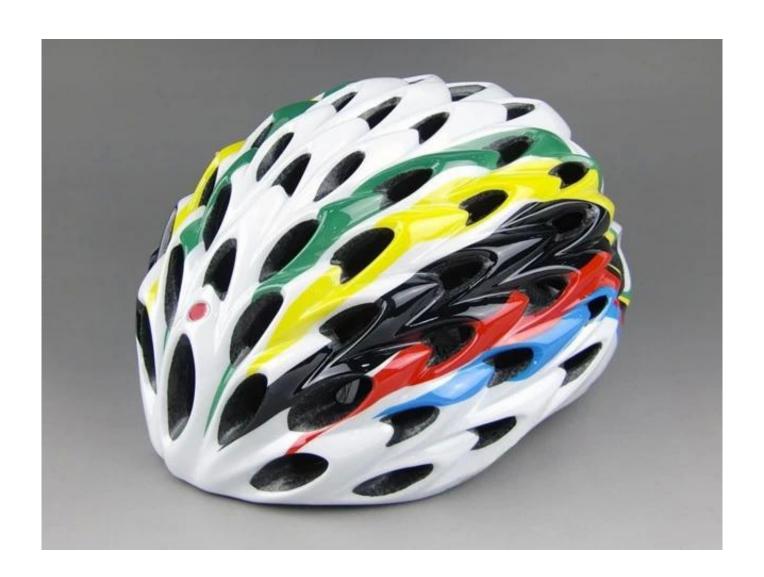

terial                | EPS (Expanded Polystyrene) + PC (Polycarbonate) Shell |
| Certification           | CE EN1078                                             |
| Vents                   | 58 air vents                                          |
| Color                   | Pantone, customized                                   |
| size/head circumference | S/M (54-58CM) M/L (58-62CM)                           |
| Weight                  | 270g                                                  |
| Sample Time             | 7 days                                                |
| MOQ                     | 300pcs                                                |
| Package details         | PP bag+individual color box packing+mastercarton      |

## The detail pictures of safest bike helmet:











### The Customized accessories:

There are four different helmet strap buckle for your freely choice:

- Standard ITW brand Nylon helmet buckle
- Traditional helmet buckle
- Patent self-developed magnetic buckle (the comprehensive safety, functionality and great ease of use of helmets with the "one-hand fastener", with strong magnets make them easy to close and open, very convenient and safe).
- Fidlock brand magetic buckle.

Customized varieties colors of helmet accessories for your freely choice:

- Available helmet lockable strap divider in varieties color.
- Available helmet strap buckle in varieties colors.
- Available helmet strap holder in varieties colors.

## **Buckle Options**





Don't be surprised! As a factory with 23-year R&D experience, we have developed a serie o