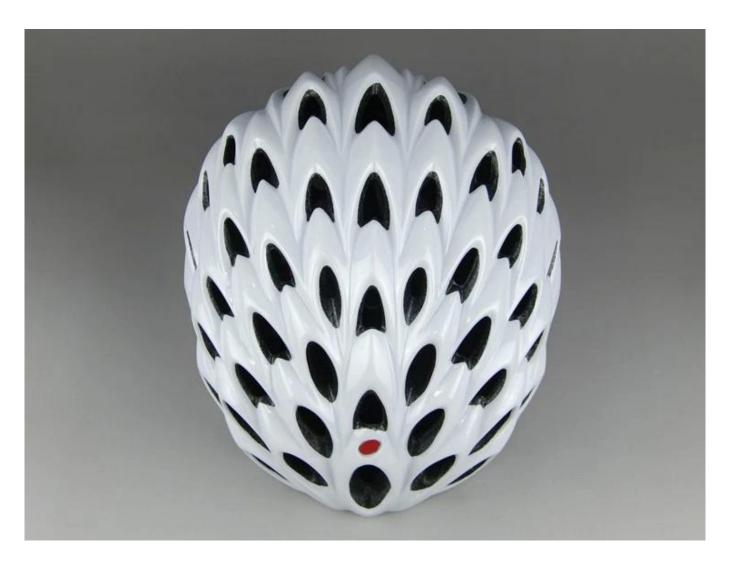

## honeycomb 58 vents safest bike helmet, ventilation folding helmet AU-SV888

#### The Details of safest bike helmet:

- Well-ventilated, 58 vents, with very cooling air tunnel and reasonable aero shape design.
- Three-dimensional duct design: This design is very aerodynamic drag coefficient is small , in the process of riding , people wear more cool.
- In-mold technology, when the helmet by the impact , the entire helmet uniform force.
- The high quality eco-friendly high temperature resistant PC shell.
- The high density black EPS material is imported from American,

## The detail pictures of safest bike helmet: