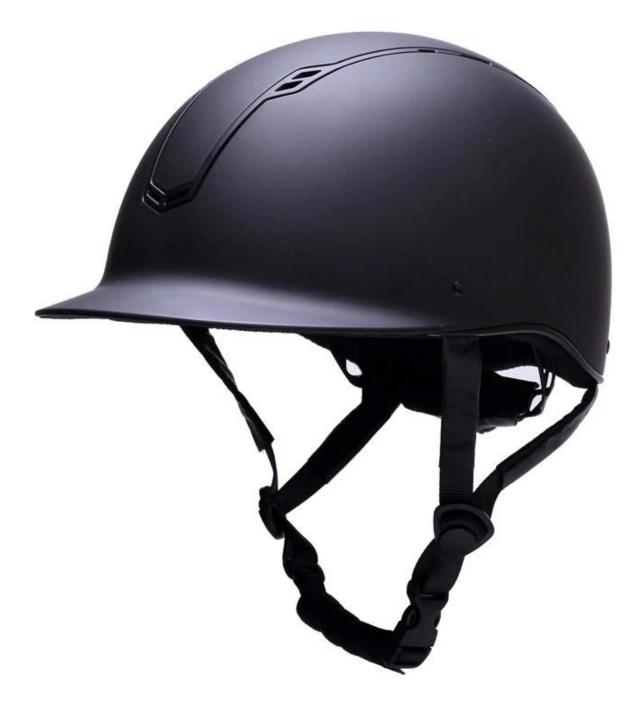

|
| Removable and washable lining                                                                |
| PANTONE                                                                                      |
| 3-7 working day                                                                              |
| 500 PCS                                                                                      |
| Inner packing: a cloth bag and a box                                                         |
| Outer packing: 9 pcs/carton Carton size: 67.5*32*53.5CM                                      |
|                                                                                              |

## The detail pictures of helmets for equestrian helmets:















## **Packagaing information**

Items per Carton: 9 Pieces/Carton

Package Measurements: Carton size: 67\*31.5\*52.5CM

Gross Weight: 4.80 kg

Package Type: 1PCS/PP bag wth color box, 9 PCS PER BROWN CARTON

# The head circumference knowledge of equestrian helmet:

#### **European Headform:**

An Oval shaped helmet is designed for a rider's head with a dimension which is considerably fit for Europeans.

#### **Generic headform:**

A generic headform helmet is designed for a rider's head with a dimension which is slightly longer front-to-back than its side-to-side measurement.

#### Asian headform:

A Round shaped helmet is designed for a rider's head with a dimension which is condierably fit for Asians.



#### **Our Test lab:**

Even though we have considered every necessary elements to