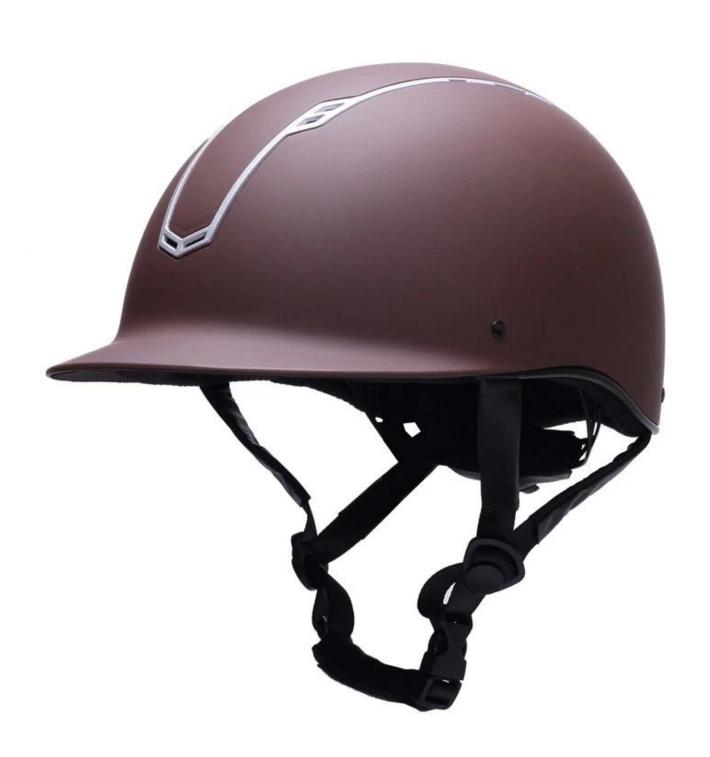

|
| Removable and washable lining                                                                |
| PANTONE                                                                                      |
| 3-7 working day                                                                              |
| 500 PCS                                                                                      |
| Inner packing: a cloth bag and a box                                                         |
| Outer packing: 9 pcs/carton Carton size: 67.5*32*53.5CM                                      |
|                                                                                              |

## The detail pictures of helmets for equestrian helmets:















## **Packagaing information**

Items per Carton: 9 Pieces/Carton

Package Measurements: Carton size: 67\*31.5\*52.5CM

Gross Weight: 4.80 kg

Package Type: 1PCS/PP bag wth color box, 9 PCS PER BROWN CARTON

# The head circumference knowledge of equestrian helmet:

#### **European Headform:**

An Oval shaped helmet is designed for a rider's head with a dimension which is considerably fit for Europeans.

#### **Generic headform:**

A generic headform helmet is designed for a rider's head with a dimension which is slightly longer front-to-back than its side-to-side measurement.

#### Asian headform:

A Round shaped helmet is designed for a rider's head with a dimension which is condierably fit for Asians.



#### **Our Test lab:**

Even though we have considered every necessary elements