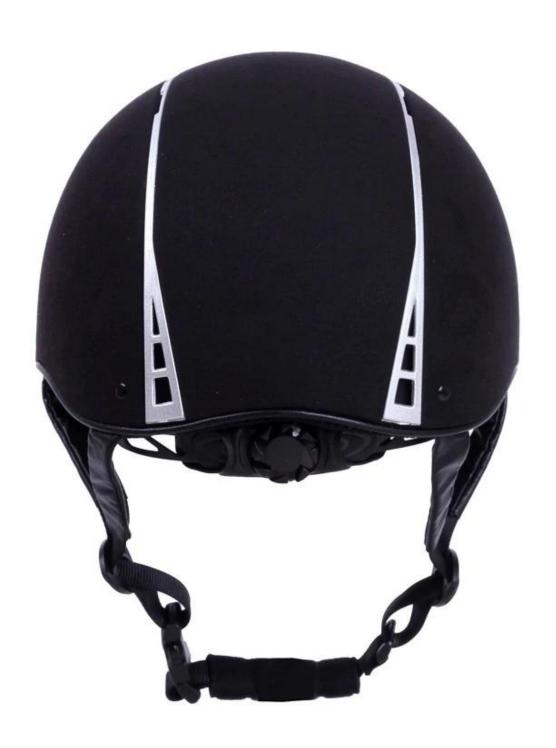

|
| Removable and washable lining                                                                |
| PANTONE                                                                                      |
| 3-7 working day                                                                              |
| 500 PCS                                                                                      |
| Inner packing: a cloth bag and a box                                                         |
| Outer packing: 9 pcs/carton Carton size: 67.5*32*53.5CM                                      |
|                                                                                              |

## The detail pictures of helmets for equestrian helmets:















## **Packagaing information**

Items per Carton: 9 Pieces/Carton

Package Measurements: Carton size: 67\*31.5\*52.5CM

Gross Weight: 4.80 kg

Package Type: 1PCS/PP bag wth color box, 9 PCS PER BROWN CARTON

# The head circumference knowledge of equestrian helmet:

#### **European Headform:**

An Oval shaped helmet is designed for a rider's head with a dimension which is considerably fit for Europeans.

#### **Generic headform:**

A generic headform helmet is designed for a rider's head with a dimension which is slightly longer front-to-back than its side-to-side measurement.

#### Asian headform:

A Round shaped helmet is designed for a rider's head with a dimension which is condierably fit for Asians.



#### **Our Test lab:**

Even though we have considered every necessary elem