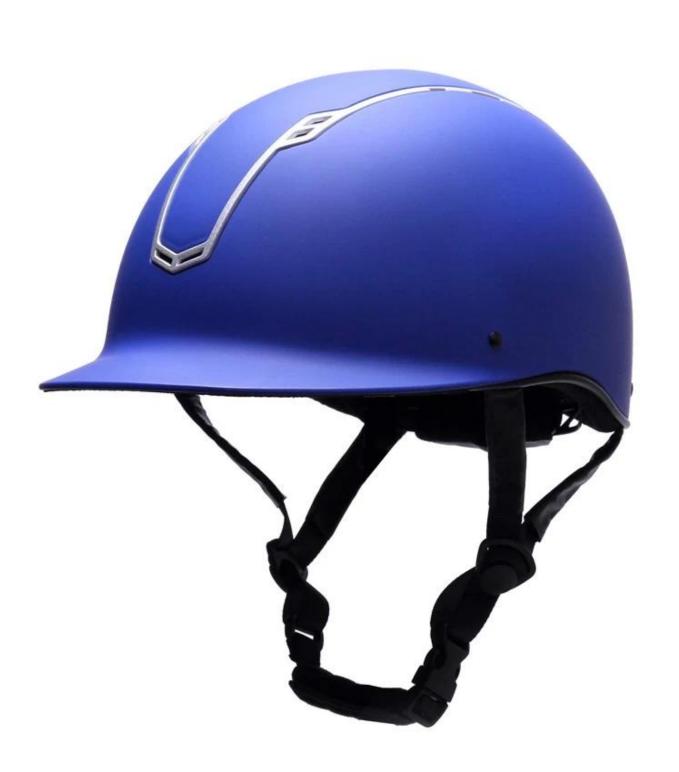

|
| Removable and washable lining                                                                |
| PANTONE                                                                                      |
| 3-7 working day                                                                              |
| 500 PCS                                                                                      |
| Inner packing: a cloth bag and a box                                                         |
| Outer packing: 9 pcs/carton Carton size: 67.5*32*53.5CM                                      |
|                                                                                              |

## The detail pictures of helmets for equestrian helmets:















## **Packagaing information**

Items per Carton: 9 Pieces/Carton

Package Measurements: Carton size: 67\*31.5\*52.5CM

Gross Weight: 4.80 kg

Package Type: 1PCS/PP bag wth color box, 9 PCS PER BROWN CARTON

# The head circumference knowledge of equestrian helmet:

#### **European Headform:**

An Oval shaped helmet is designed for a rider's head with a dimension which is considerably fit for Europeans.

#### **Generic headform:**

A generic headform helmet is designed for a rider's head with a dimension which is slightly longer front-to-back than its side-to-side measurement.

#### Asian headform:

A Round shaped helmet is designed for a rider's head with a dimension which is condierably fit for Asians.



#### **Our Test lab:**

Even though we have considered every necessary elements t