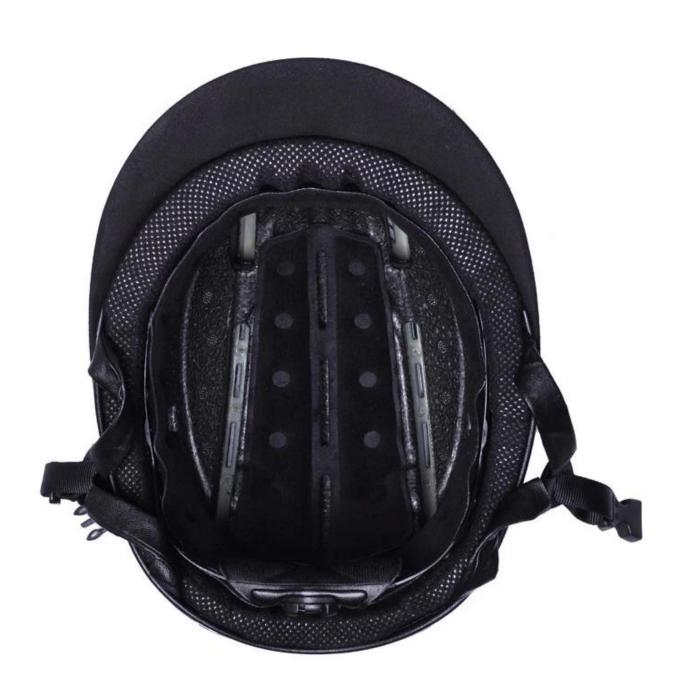

|
| Removable and washable lining                                                                |
| PANTONE                                                                                      |
| 3-7 working day                                                                              |
| 500 PCS                                                                                      |
| Inner packing: a cloth bag and a box                                                         |
| Outer packing: 9 pcs/carton Carton size: 67.5*32*53.5CM                                      |
|                                                                                              |

## The detail pictures of helmets for equestrian helmets:















## **Packagaing information**

Items per Carton: 9 Pieces/Carton

Package Measurements: Carton size: 67\*31.5\*52.5CM

Gross Weight: 4.80 kg

Package Type: 1PCS/PP bag wth color box, 9 PCS PER BROWN CARTON

# The head circumference knowledge of equestrian helmet:

#### **European Headform:**

An Oval shaped helmet is designed for a rider's head with a dimension which is considerably fit for Europeans.

#### **Generic headform:**

A generic headform helmet is designed for a rider's head with a dimension which is slightly longer front-to-back than its side-to-side measurement.

#### Asian headform:

A Round shaped helmet is designed for a rider's head with a dimension which is condierably fit for Asians.



#### **Our Test lab:**

Even though we have considered every necessary elemen