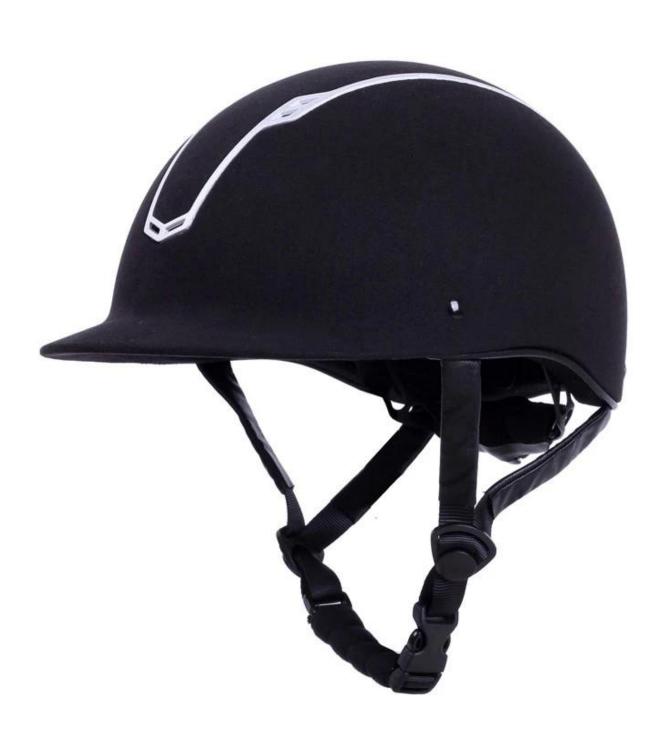

61;                                                        |
| Removable and washable lining                                                                |
| PANTONE                                                                                      |
| 3-7 working day                                                                              |
| 500 PCS                                                                                      |
| Inner packing: a cloth bag and a box                                                         |
| Outer packing: 9 pcs/carton Carton size: 67.5*32*53.5CM                                      |
|                                                                                              |

## The detail pictures of helmets for equestrian helmets:















## **Packagaing information**

Items per Carton: 9 Pieces/Carton

Package Measurements: Carton size: 67\*31.5\*52.5CM

Gross Weight: 4.80 kg

Package Type: 1PCS/PP bag wth color box, 9 PCS PER BROWN CARTON

# The head circumference knowledge of equestrian helmet:

#### **European Headform:**

An Oval shaped helmet is designed for a rider's head with a dimension which is considerably fit for Europeans.

#### **Generic headform:**

A generic headform helmet is designed for a rider's head with a dimension which is slightly longer front-to-back than its side-to-side measurement.

#### Asian headform:

A Round shaped helmet is designed for a rider's head with a dimension which is condierably fit for Asians.



#### **Our Test lab:**

Even though we have considered every necessary