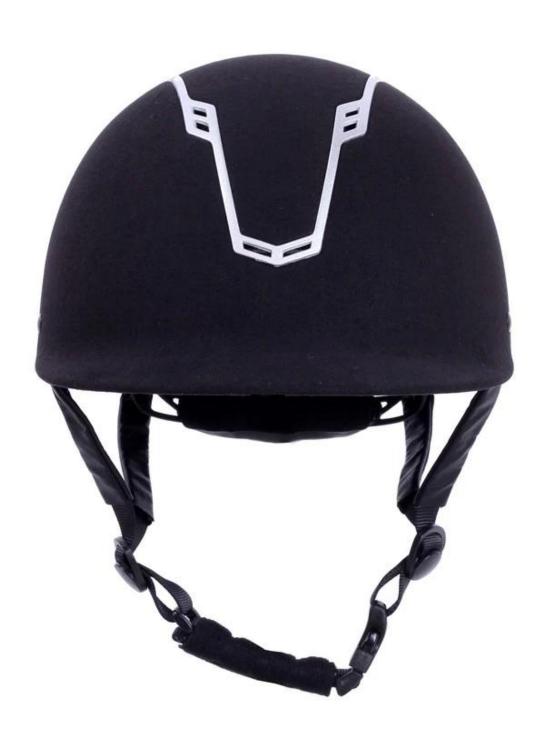

;                                                        |
| Removable and washable lining                                                                |
| PANTONE                                                                                      |
| 3-7 working day                                                                              |
| 500 PCS                                                                                      |
| Inner packing: a cloth bag and a box                                                         |
| Outer packing: 9 pcs/carton Carton size: 67.5*32*53.5CM                                      |
|                                                                                              |

## The detail pictures of helmets for equestrian helmets:















## **Packagaing information**

Items per Carton: 9 Pieces/Carton

Package Measurements: Carton size: 67\*31.5\*52.5CM

Gross Weight: 4.80 kg

Package Type: 1PCS/PP bag wth color box, 9 PCS PER BROWN CARTON

# The head circumference knowledge of equestrian helmet:

#### **European Headform:**

An Oval shaped helmet is designed for a rider's head with a dimension which is considerably fit for Europeans.

#### **Generic headform:**

A generic headform helmet is designed for a rider's head with a dimension which is slightly longer front-to-back than its side-to-side measurement.

#### Asian headform:

A Round shaped helmet is designed for a rider's head with a dimension which is condierably fit for Asians.



#### **Our Test lab:**

Even though we have considered every necessary el