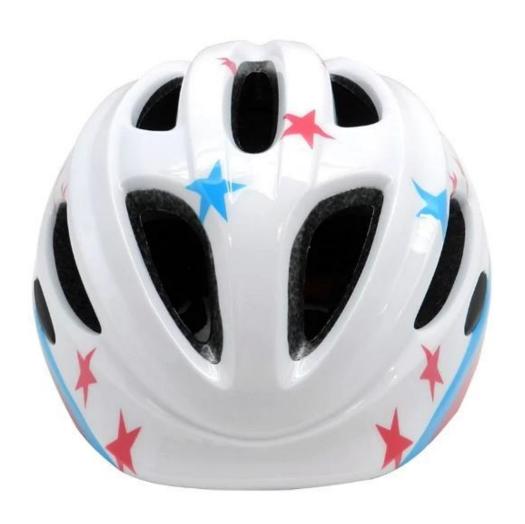

# **Quick Details**

Age Group: Kids
Air Vents: 8 - 15
Material: EPS
Certification: CE
Weight (g): 251g
Color: Pantone

• Size: S/M(52-56cm); M/L(54-58cm)

• Place of Origin: Guangdong, China (Mainland)

Brand Name: AURORA
Model Number: AU-C06
Technology: Out-mould
Foam Weight: 78g
Pads: Cool comfort pads

# **Specification:**

| Best Use                 | biking,cycling,riding,etc                    |
|--------------------------|----------------------------------------------|
| Gender                   | baby, kids                                   |
| Style                    | Sport                                        |
| Color                    | PANTONE                                      |
| Material                 | EPS, PC                                      |
| With Detachable Sunvisor | No                                           |
| Size Head Circumference  | inch S/M(20.5-22); M/L(21-23); L/XL(23-24.5) |
|                          | cm S/M(52-56); M/L(54-58); L/XL(58-62)       |
| Vents                    | 13                                           |
| Net Weight               | 180 g                                        |
| more picturs             | As follows                                   |