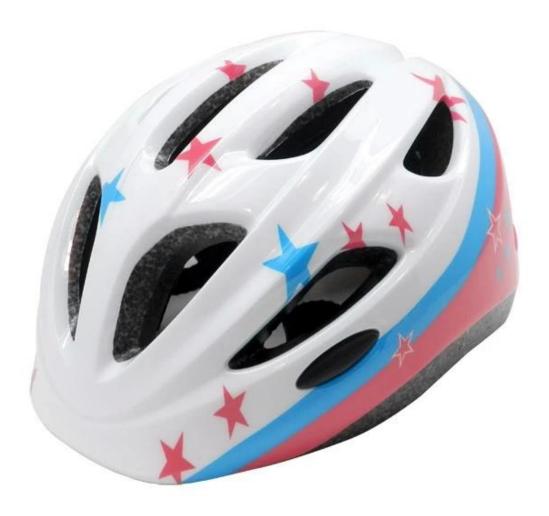

# **Quick Details**

Age Group: Kids
Air Vents: 8 - 15
Material: EPS
Certification: CE
Weight (g): 251g
Color: Pantone

• Size: S/M(52-56cm); M/L(54-58cm)

• Place of Origin: Guangdong, China (Mainland)

Brand Name: AURORA
Model Number: AU-C06
Technology: Out-mould
Foam Weight: 78g
Pads: Cool comfort pads

# **Specification:**

| Best Use                 | biking,cycling,riding,etc                    |
|--------------------------|----------------------------------------------|
| Gender                   | baby, kids                                   |
| Style                    | Sport                                        |
| Color                    | PANTONE                                      |
| Material                 | EPS, PC                                      |
| With Detachable Sunvisor | No                                           |
| Size Head Circumference  | inch S/M(20.5-22); M/L(21-23); L/XL(23-24.5) |
|                          | cm S/M(52-56); M/L(54-58); L/XL(58-62)       |
| Vents                    | 13                                           |
| Net Weight               | 180 g                                        |
| more picturs             | As follows                                   |