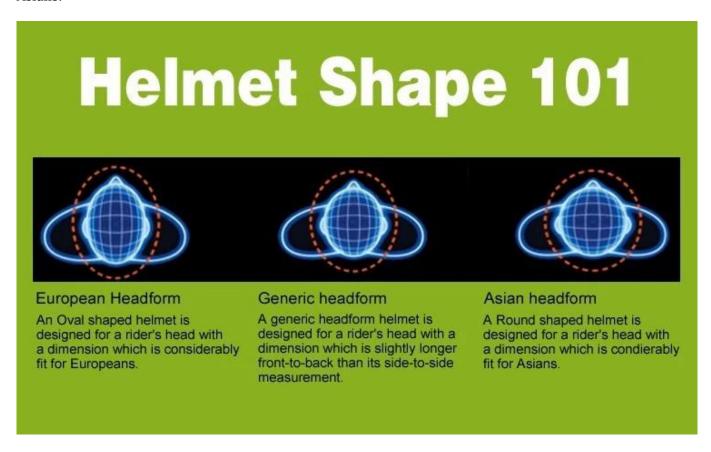

## European Headform:

An Oval shaped helmet is designed for a rider's head with a dimension which is considerably fit for Europeans.

#### Generic headform:

A generic headform helmet is designed for a rider's head with a dimension which is slightly longer front-to-back than its side-to-side measurement.

#### Asian headform:

A Round shaped helmet is designed for a rider's head with a dimension which is condierably fit for Asians.