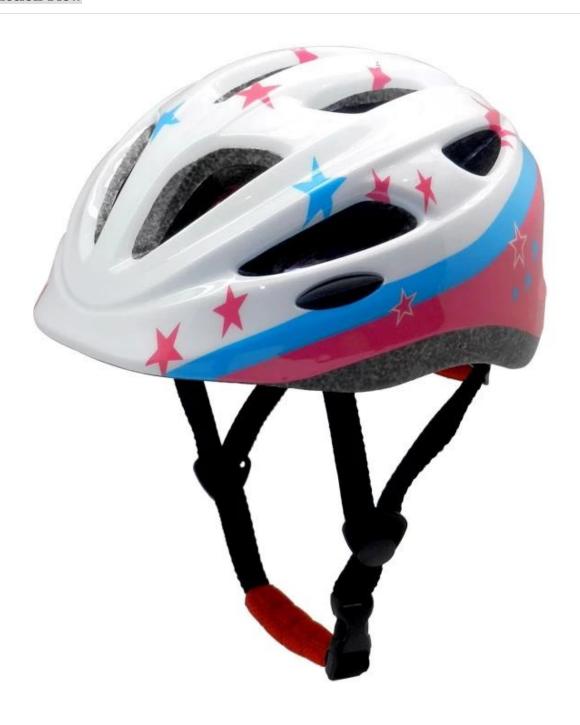

# **Quick Details**

Age Group: Kids
Air Vents: 8 - 15
Material: EPS
Certification: CE
Weight (g): 251g
Color: Pantone

• Size: S/M(52-56cm); M/L(54-58cm)

• Place of Origin: Guangdong, China (Mainland)

Brand Name: AURORA
Model Number: AU-C06
Technology: Out-mould
Foam Weight: 78g
Pads: Cool comfort pads

• Ventilation: Excellent

# **Specification:**

| Best Use                 | biking,cycling,riding,etc                    |
|--------------------------|----------------------------------------------|
| Gender                   | baby, kids                                   |
| Style                    | Sport                                        |
| Color                    | PANTONE                                      |
| Material                 | EPS, PC                                      |
| With Detachable Sunvisor | No                                           |
| Size Head Circumference  | inch S/M(20.5-22); M/L(21-23); L/XL(23-24.5) |
|                          | cm S/M(52-56); M/L(54-58); L/XL(58-62)       |
| Vents                    | 13                                           |
| Net Weight               | 180 g                                        |
| more picturs             | As follows                                   |