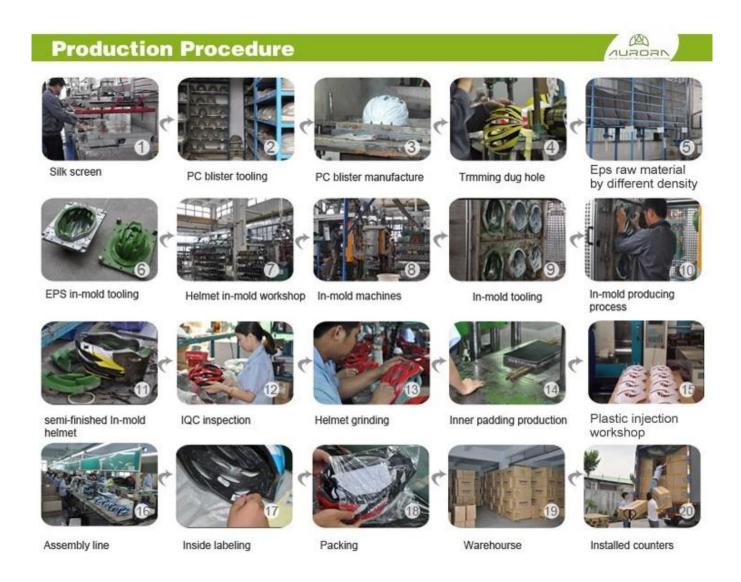

Welcome to visit our website: http://www.helmetsupplier.com

The helmet production procedure is as below:

silk screen  $\rightarrow$  PC blister tooling  $\rightarrow$  PC blister manufacture  $\rightarrow$  Trimming dug hole  $\rightarrow$  EPS raw material by different density  $\rightarrow$  EPS in-mold tooling  $\rightarrow$  helmet in-mold workshop  $\rightarrow$  in-mold machines  $\rightarrow$  in-mold tooling  $\rightarrow$  in-mold producing process  $\rightarrow$  semi-finished in-mold helmet  $\rightarrow$  IQC inspection  $\rightarrow$  helmet grinding  $\rightarrow$  inner padding production  $\rightarrow$  plastic injection workshop  $\rightarrow$  assembly line  $\rightarrow$ inside labeling  $\rightarrow$  packing  $\rightarrow$  warehouse  $\rightarrow$  installed counters.