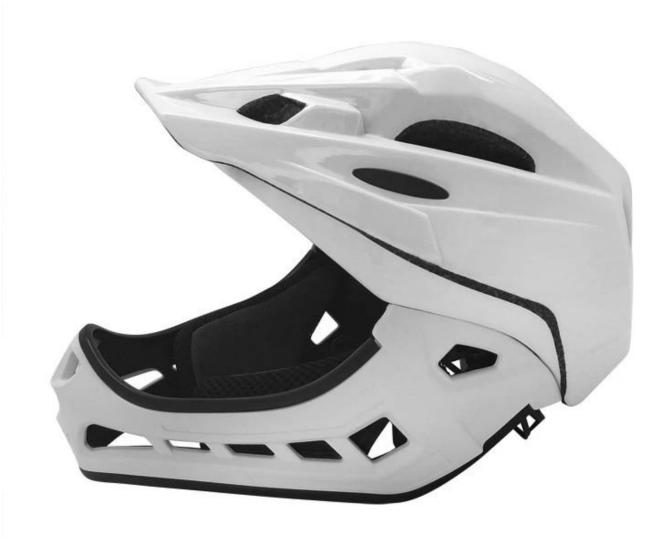

# **Quick Details**

- Place of Origin: Guangdong, China (Mainland)
- Brand Name: AURORA
- Model Number: AU-D08
- Material: EPS+PC
- Sport: bike riding
- Air vents: 16 vents
- Certification: CE, CPSC
- Age group: kid bicyle helmet
- Technology: In-Mould
- Color: Pantone
- Size:XS(48-54CM);S(52-56CM)
- Printing: offset printing
- MOQ of OEM req: 500 pcs
- Best use: Road Biking MTB downhill
- Weight: 450g

#### **Product Description**

| Model No.               | AU-D08 Road Biking MTB downhill helmet                        |
|-------------------------|---------------------------------------------------------------|
| Material                | In-mold EPS liner & PC shell                                  |
| Certification           | CE,                                                           |
| Vents                   | 16 air ventilation                                            |
| Color                   | Pantone                                                       |
| Size/Head circumference | XS(48-54CM);S(52-56CM)                                        |
| Weight                  | 450 gram                                                      |
| Sample time             | 3-7 working day                                               |
| Minimum order quantity  | 500pcs                                                        |
| Packing detail          | Color box packing, accept customized packing based on 1000pcs |

# **Pictures:**

So far, we have been manufacturing & exporting different kinds of helmets for more than 24 years. You can purchase latest design quality helmets here as well as personalize your own designs since we can provide a strong R&D support.We provide different option for custom service that you can select the different helmet color ,different strap color,LOGO custom service ,inner pad design ,divider color ,different strap buckle color ,and we can provide different head adjuster even different color for visor.