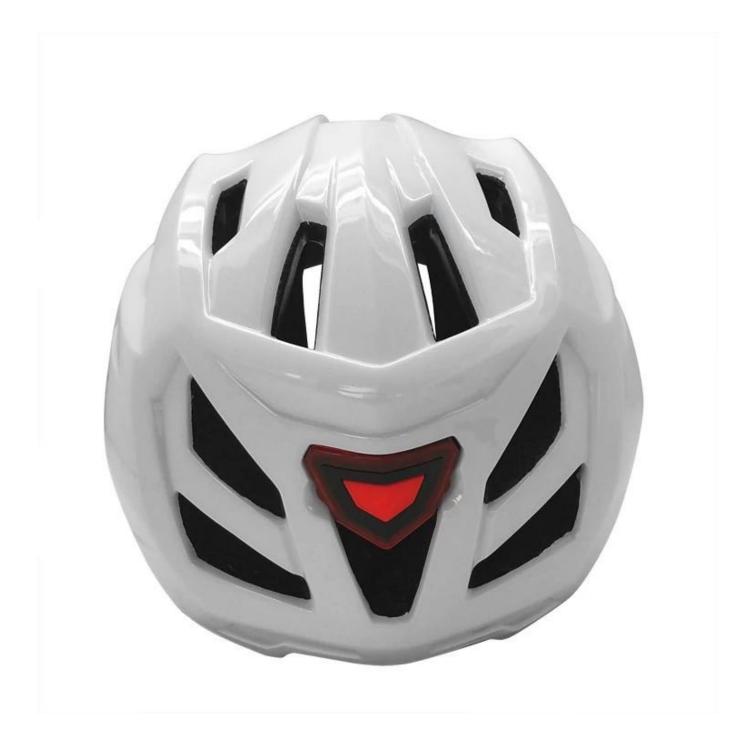

# **Quick Details**

- Place of Origin: Guangdong, China (Mainland)
- Brand Name: AURORA
- Model Number: AU-D08
- Material: EPS+PC
- Sport: bike riding
- Air vents: 16 vents
- Certification: CE, CPSC
- Age group: kid bicyle helmet
- Technology: In-Mould
- Color: Pantone
- Size:XS(48-54CM);S(52-56CM)
- Printing: offset printing
- MOQ of OEM req: 500 pcs
- Best use: Road Biking MTB downhill
- Weight: 450g

#### **Product Description**

| Model No.               | AU-D08 Road Biking MTB downhill helmet                        |
|-------------------------|---------------------------------------------------------------|
| Material                | In-mold EPS liner & PC shell                                  |
| Certification           | CE,                                                           |
| Vents                   | 16 air ventilation                                            |
| Color                   | Pantone                                                       |
| Size/Head circumference | XS(48-54CM);S(52-56CM)                                        |
| Weight                  | 450 gram                                                      |
| Sample time             | 3-7 working day                                               |
| Minimum order quantity  | 500pcs                                                        |
| Packing detail          | Color box packing, accept customized packing based on 1000pcs |

# **Pictures:**

So far, we have been manufacturing & exporting different kinds of helmets for more than 24 years. You can purchase latest design quality helmets here as well as personalize your own designs since we can provide a strong R&D support.We provide different option for custom service that you can select the different helmet color ,different strap color,LOGO custom service ,inner pad design ,divider color ,different strap buckle color ,and we can provide different head adjuster even different color for visor.