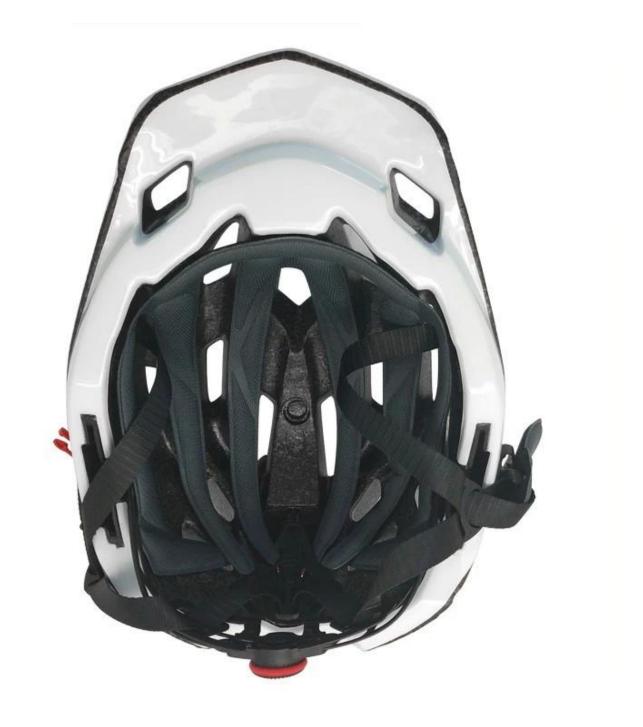

# **Pictures:**

So far, we have been manufacturing & exporting different kinds of helmets for more than 24 years. You can purchase latest design quality helmets here as well as personalize your own designs since we can provide a strong R&D support.We provide different option for custom service that you can select the different helmet color ,different strap color,LOGO custom service ,inner pad design ,divider color ,different strap buckle color ,and we can provide different head adjuster even different color for visor.

Asian headform:

A Round shaped helmet is designed for a rider's head with a dimension which is condierably fit for Asians.

The Fit:

Below we shows how to asjust the fit :

Step 1:Make sure you Ware it in the proper position ,the brim of helmet should be paralle with your eyebrow

Step 2.Adjust the devider to make sure the strap lock your ear very well

Step 3.Adjusting the chin strap till you feel compact

Step 4.Adjust the headlock make sure the helmet cover your head very well

The helmet production procedure is as below: