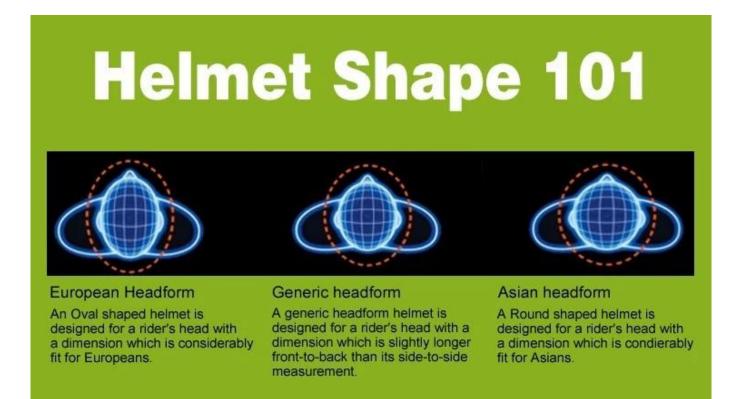

#### Standard Headform

#### European Headform:

An Oval shaped helmet is designed for a rider's head with a dimension which is considerably fit for Europeans.

Generic headform:

A generic headform helmet is designed for a rider's head with a dimension which is slightly longer frontto-back than its side-to-side measurement.

Asian headform:

A Round shaped helmet is designed for a rider's head with a dimension which is condierably fit for Asians.

The Fit:

Below we shows how to asjust the fit :

Step 1:Make sure you Ware it in the proper position ,the brim of helmet should be paralle with your eyebrow