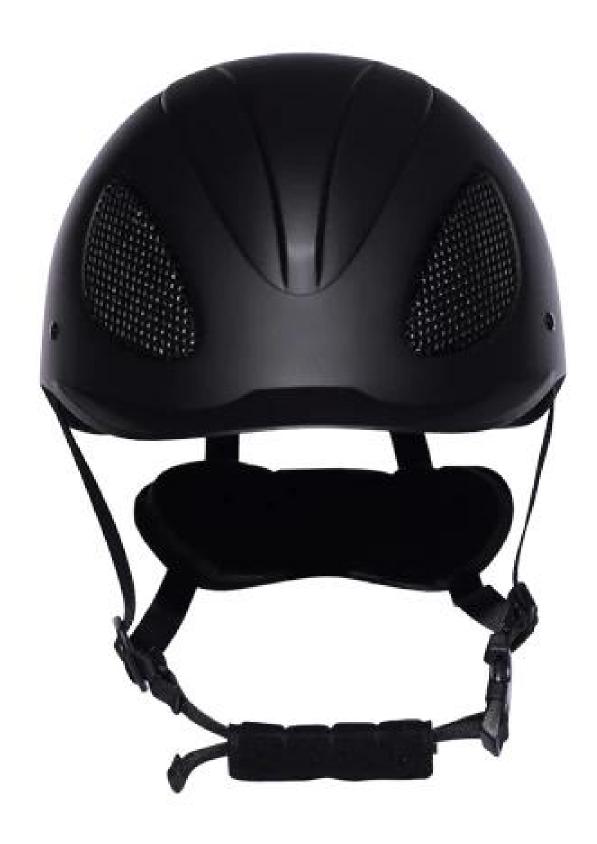

## **Detail photos of hsi riding hat:**

## **Description of hsi riding hat:**

-Elegant design: this design is very, horseback riding, people wear more cool.

High-quality eco friendly ABS shell injection technology.

-High density EPS material is imported from America,

Accessories-helmet: adjustable strap with quick-release buckle; Adjust the rear lock; Super comfortable pads;

-Certification: CE EN1384 VG1 certified for impact protection.