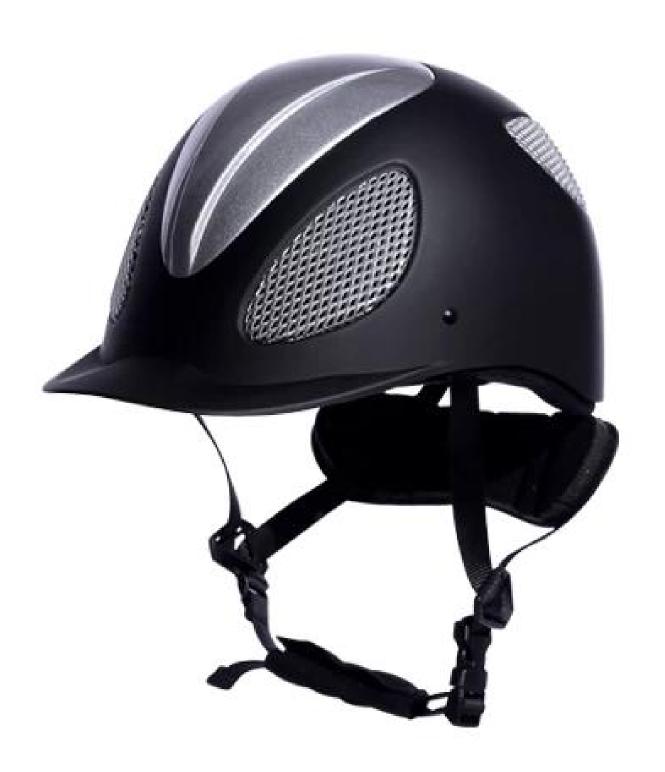

## **Detail photos of hsi riding hat:**

## **Description of hsi riding hat:**

-Elegant design: this design is very, horseback riding, people wear more cool.

High-quality eco friendly ABS shell injection technology.

-High density EPS material is imported from America,

Accessories-helmet: adjustable strap with quick-release buckle; Adjust the rear lock; Super comfortable pads;

-Certification: CE EN1384 VG1 certified for impact protection.