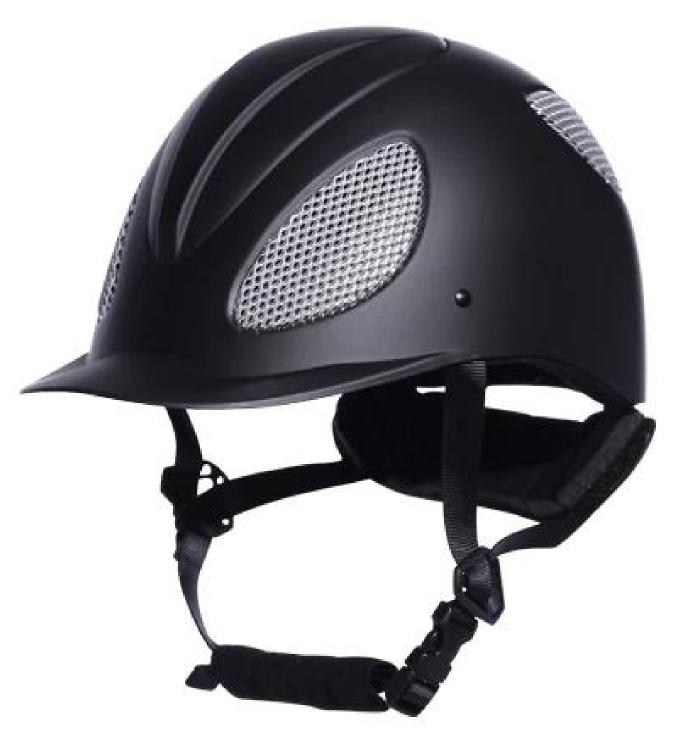

## **Detail photos of hsi riding hat:**

## **Description of hsi riding hat:**

-Elegant design: this design is very, horseback riding, people wear more cool.

High-quality eco friendly ABS shell injection technology.

-High density EPS material is imported from America,

Accessories-helmet: adjustable strap with quick-release buckle; Adjust the rear lock; Super comfortable pads;

-Certification: CE EN1384 VG1 certified for impact protection.