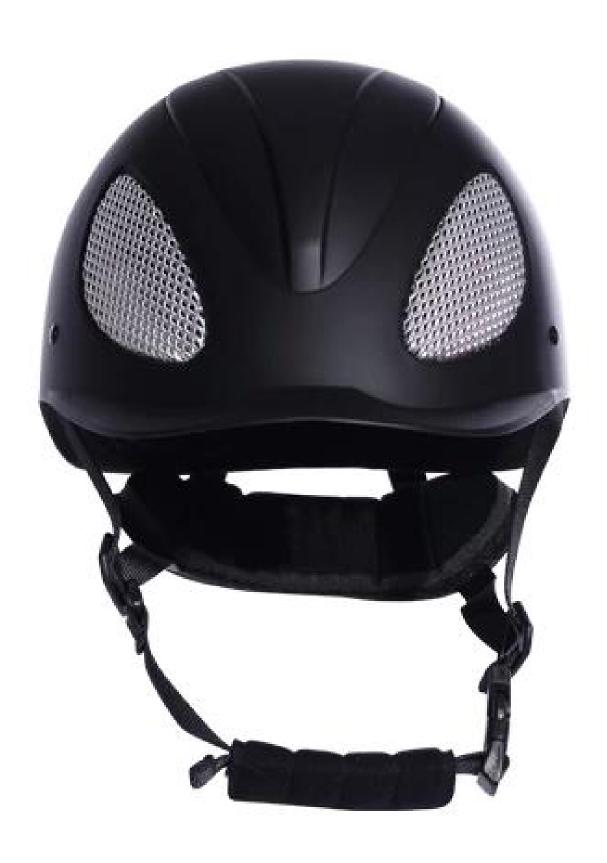

## **Detail photos of hsi riding hat:**

## **Description of hsi riding hat:**

-Elegant design: this design is very, horseback riding, people wear more cool.

High-quality eco friendly ABS shell injection technology.

-High density EPS material is imported from America,

Accessories-helmet: adjustable strap with quick-release buckle; Adjust the rear lock; Super comfortable pads;

-Certification: CE EN1384 VG1 certified for impact protection.