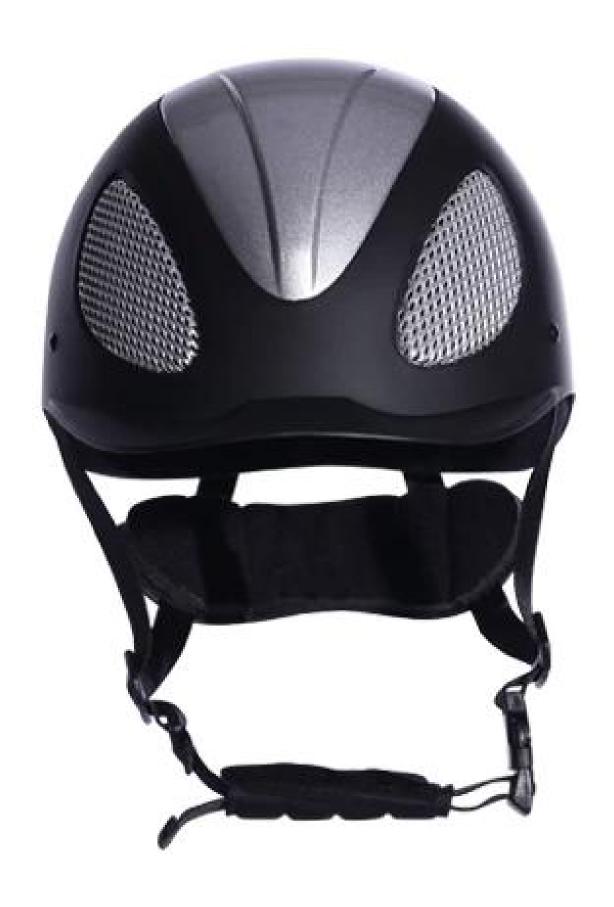

## **Detail photos of hsi riding hat:**

## **Description of hsi riding hat:**

-Elegant design: this design is very, horseback riding, people wear more cool.

High-quality eco friendly ABS shell injection technology.

-High density EPS material is imported from America,

Accessories-helmet: adjustable strap with quick-release buckle; Adjust the rear lock; Super comfortable pads;

-Certification: CE EN1384 VG1 certified for impact protection.