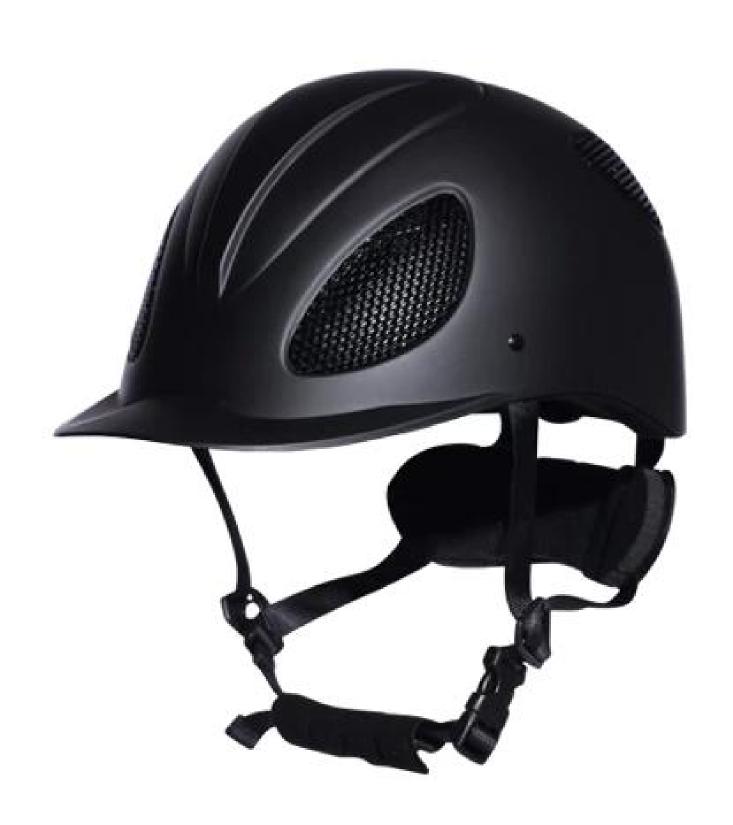

## **Detail photos of hsi riding hat:**

## **Description of hsi riding hat:**

-Elegant design: this design is very, horseback riding, people wear more cool.

High-quality eco friendly ABS shell injection technology.

-High density EPS material is imported from America,

Accessories-helmet: adjustable strap with quick-release buckle; Adjust the rear lock; Super comfortable pads;

-Certification: CE EN1384 VG1 certified for impact protection.