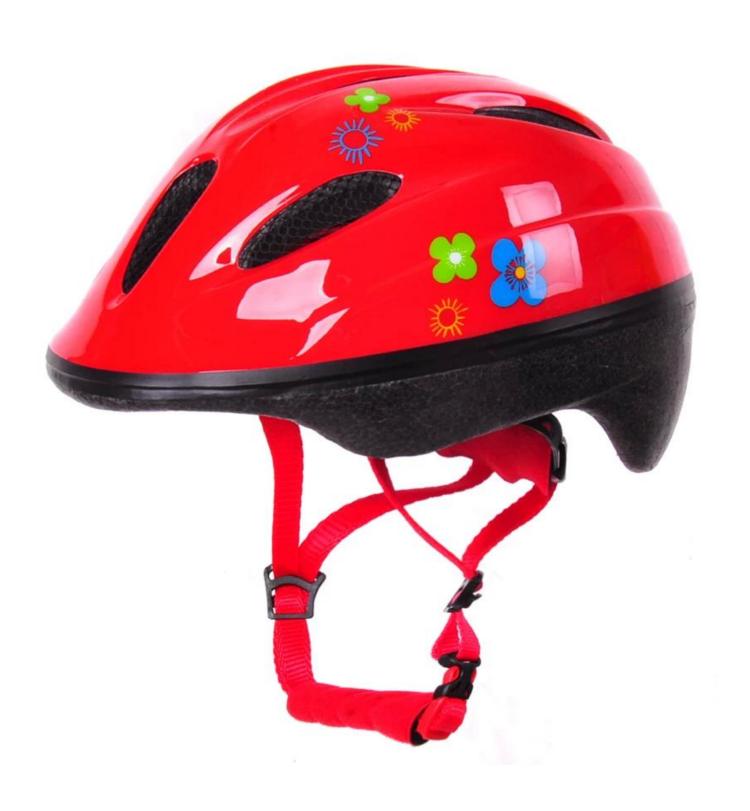

-------------------------------|
| Material                | out-mold EPS liner & PVC shell                   |
| Certification           | CE EN1078                                        |
| Vents                   | 6 air vents                                      |
| Color                   | Pantone, customized                              |
| size/head circumference | M 52-57CM                                        |
| Weight                  | 205g                                             |
| Sample Time             | 7 days                                           |
| MOQ                     | 300pcs                                           |
| Package details         | PP bag+individual color box packing+mastercarton |

# The detail pictures of baby bike helmet 6 months:











# **Information Packagaing**

Pieces per Carton: 12 pieces/Carton Package Dimensions: 73 X 58 X 35 cm

Gross weight: 6.50 kg

Type of packing: 1PCS/PP wth color carton, 12 PCS per Brown CARTON





# The knowledge of the head circumference of baby cycling helmet:

#### **European headform:**

An oval shaped helmet is designed for the head of a runner with a dimension which is considerably for Europeans.

#### **Generic headform:**

A generic head helmet is designed for the head of a runner with a dimension which is slightly long front-to-back than its far side.

#### **Asian headform:**

A round-shaped helmet is designed for the head of a runner with a dimension that is condierably worthy of Asians.

# Helmet Shape 101



#### European Headform

An Oval shaped helmet is designed fo