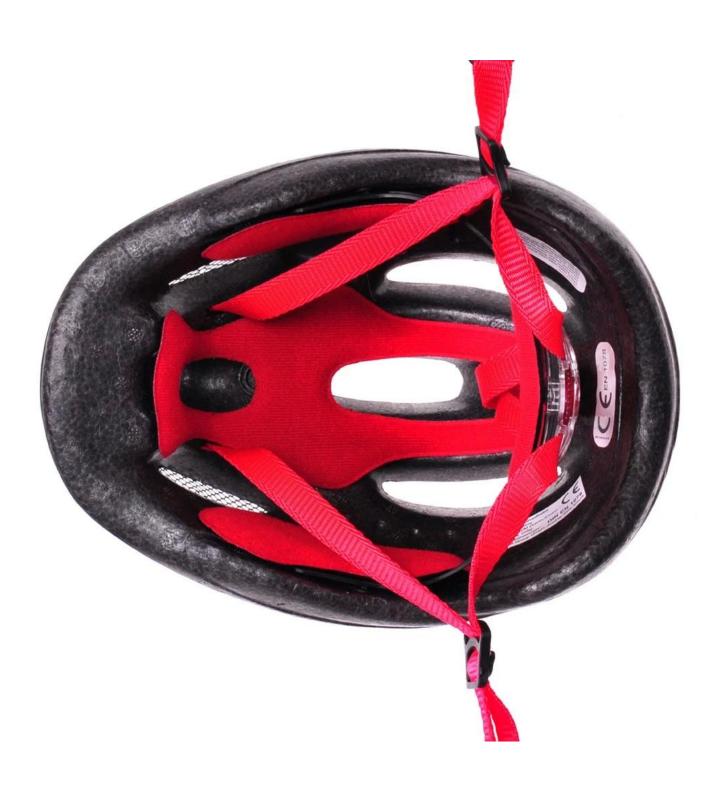

# The detail pictures of baby bike helmet 6 months:

# **Description of baby cycling helmet:**

Outer material: PVC

Lining material: High density Black EPS

Size : M 52-57CM; Weight : 205g , Color : Pantone

Accessories: Headring fit system, fast release buckle, PA webbing and detachable pads.