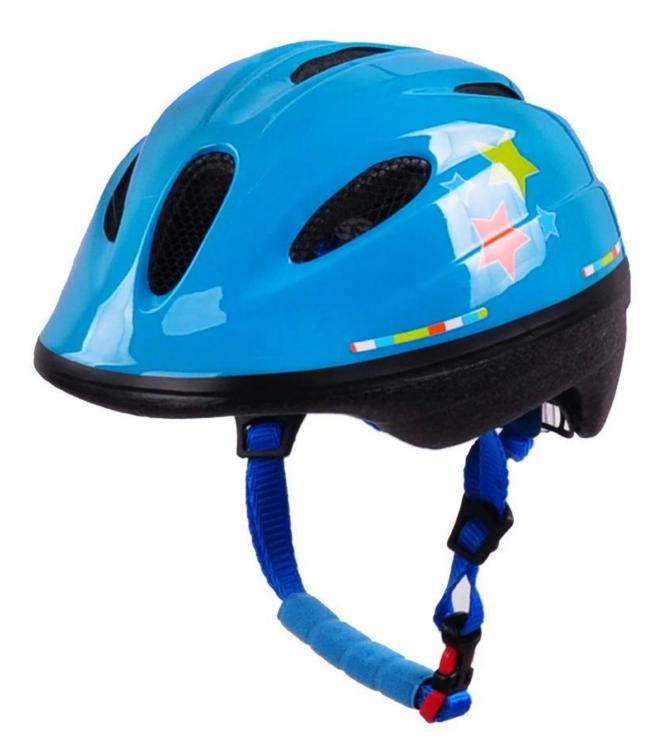

# The detail pictures of baby bike helmet 6 months:

# in-mold baby bike helmet 6 months, baby cycling helmet, batman helmet for kids

# The Advantages of baby cycling helmet:

- 1. it's super light, only 205g, and well-ventilated,
- 2. Three-dimensional duct design: This design is very aerodynamic drag coefficient is small , in the process of riding , people wear more cool,
- 3. out-mould technology

- 4. The high quality PVC shell
- 5. The black EPS material is imported from American,
- 6. It's suitable for 3-6 years old,

# **Description of baby cycling helmet:**

Outer material: PVC

Lining material: High density Black EPS

Size : M 52-57CM; Weight : 205g , Color : Pantone

Accessories: Headring fit system, fast release buckle, PA webbing and detachable pads.