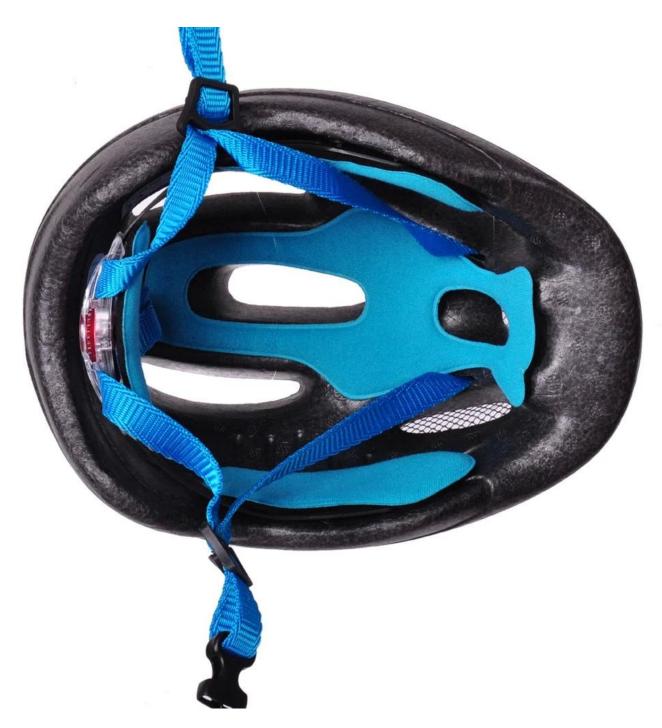

# The detail pictures of baby bike helmet 6 months:

# **Description of baby cycling helmet:**

Outer material: PVC

Lining material: High density Black EPS

Size : M 52-57CM; Weight : 205g , Color : Pantone

Accessories: Headring fit system, fast release buckle, PA webbing and detachable pads.