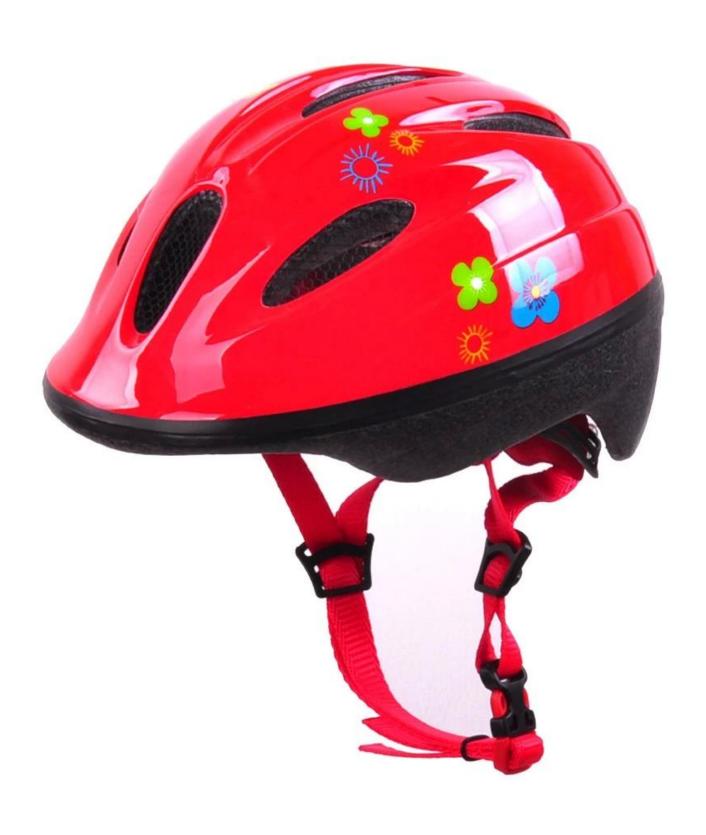

# The detail pictures of baby bike helmet 6 months:

# in-mold baby bike helmet 6 months, baby cycling helmet, batman helmet for kids

# The Advantages of baby cycling helmet:

- 1. it's super light, only 205g, and well-ventilated,
- 2. Three-dimensional duct design: This design is very aerodynamic drag coefficient is small , in the process of riding , people wear more cool,
- 3. out-mould technology

- 4. The high quality PVC shell
- 5. The black EPS material is imported from American,
- 6. It's suitable for 3-6 years old,

# **Description of baby cycling helmet:**

Outer material: PVC

Lining material: High density Black EPS

Size : M 52-57CM; Weight : 205g , Color : Pantone

Accessories: Headring fit system, fast release buckle, PA webbing and detachable pads.