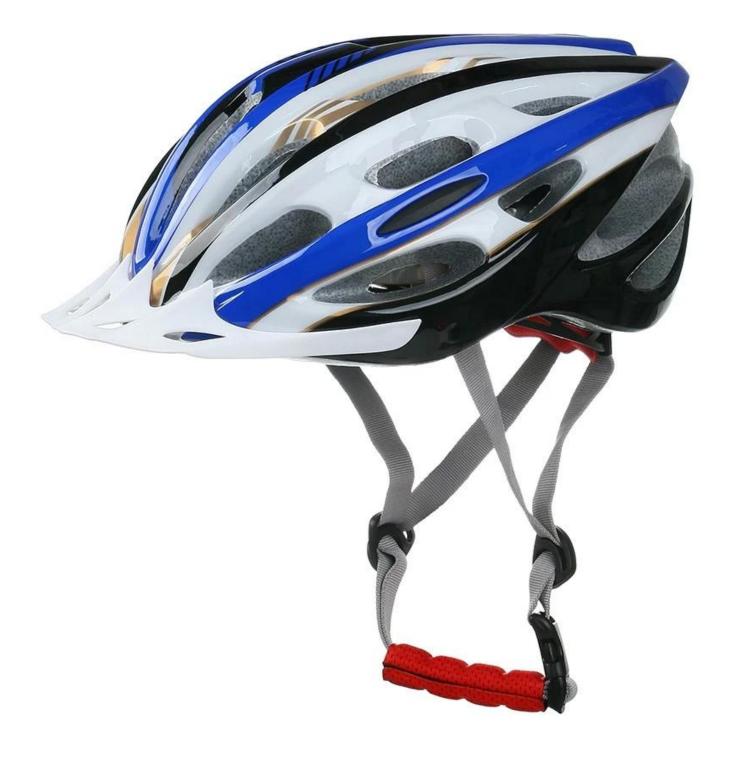

The detail pictures of bike helmet sales:

## The description of bike helmet sales:

- Well-ventilated, with very cooling air tunnel and reasonable aero shape design.

- Three-dimensional duct design: This design is very aerodynamic drag coefficient is small , in the process of riding , people wear more cool.

- In-mold technology, when the helmet by the impact , the entire helmet uniform force.
- Removable brim: Block the sun and block the rain when speed riding.
- The high quality eco-friendly high temperature resistant PC shell.
- The high density black EPS material is imported from American,

- The bicycle accessories: adjustable chin strap with quick-release buckle; rear lock adjustment; cool comfortable pads;

- Certification: CE-EN1078 certified for impact protection,