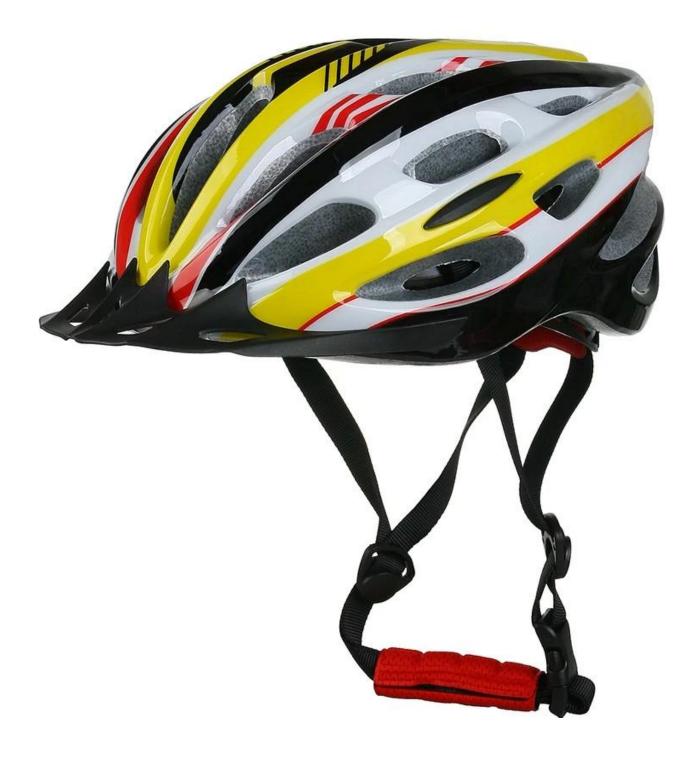

-----------------------------------------|
| Material                | EPS foam & PC shell in-mold technology           |
| Certification           | CE EN1078                                        |
| Vents                   | 24 air vents                                     |
| Color                   | Pantone, customized                              |
| size/head circumference | M/L: 54-60cm                                     |
| Weight                  | 230g                                             |
| Sample Time             | 7 days                                           |
| MOQ                     | 300pcs                                           |
| Package details         | PP bag+individual color box packing+mastercarton |

The detail pictures of bike helmet sales:













#### The head circumference knowledge of good cycle helmets:

#### **European Headform:**

An Oval shaped helmet is designed for a rider's head with a dimension which is considerably fit for Europeans.

#### **Generic headform:**

A generic headform helmet is designed for a rider's head with a dimension which is slightly longer front-toback than its side-to-side measurement.

#### Asian headform:

## **Helmet Shape 101**







European Headform

An Oval shaped helmet is designed for a rider's head with a dimension which is considerably fit for Europeans. Generic headform

A generic headform helmet is designed for a rider's head with a dimension which is slightly longer front-to-back than its side-to-side measurement. Asian headform

A Round shaped helmet is designed for a rider'