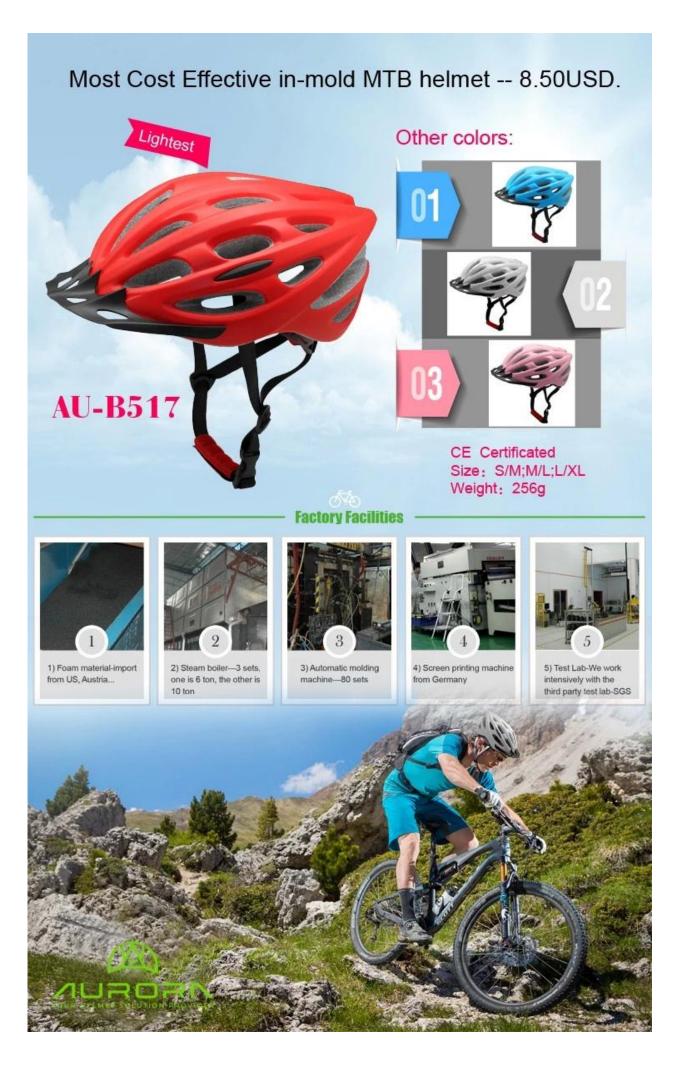

in-mold bicycle helmets for boys, CE certified bike helmet sales AU-BD03

## The description of bike helmet sales:

- Well-ventilated, with very cooling air tunnel and reasonable aero shape design.

- Three-dimensional duct design: This design is very aerodynamic drag coefficient is small , in the process of riding , people wear more cool.

- In-mold technology, when the helmet by the impact , the entire helmet uniform force.
- Removable brim: Block the sun and block the rain when speed riding.
- The high quality eco-friendly high temperature resistant PC shell.
- The high density black EPS material is imported from American,

- The bicycle accessories: adjustable chin strap with quick-release buckle; rear lock adjustment; cool comfortable pads;

- Certification: CE-EN1078 certified for impact protection,

#### The specification of bike helmet sales:

| Model No.               | AU-BD03 bike helmet sales                        |
|-------------------------|--------------------------------------------------|
| Material                | EPS foam & PC shell in-mold technology           |
| Certification           | CE EN1078                                        |
| Vents                   | 24 air vents                                     |
| Color                   | Pantone, customized                              |
| size/head circumference | M/L: 54-60cm                                     |
| Weight                  | 230g                                             |
| Sample Time             | 7 days                                           |
| MOQ                     | 300pcs                                           |
| Package details         | PP bag+individual color box packing+mastercarton |