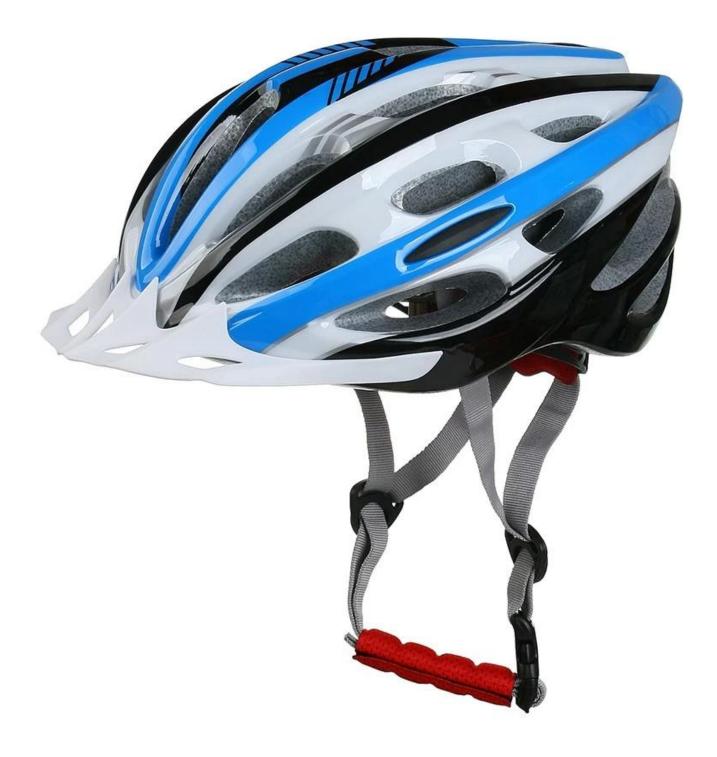

-------------------------------------------|
| Material                | EPS foam & PC shell in-mold technology           |
| Certification           | CE EN1078                                        |
| Vents                   | 24 air vents                                     |
| Color                   | Pantone, customized                              |
| size/head circumference | M/L: 54-60cm                                     |
| Weight                  | 230g                                             |
| Sample Time             | 7 days                                           |
| MOQ                     | 300pcs                                           |
| Package details         | PP bag+individual color box packing+mastercarton |

The detail pictures of bike helmet sales:













#### The head circumference knowledge of good cycle helmets:

#### **European Headform:**

An Oval shaped helmet is designed for a rider's head with a dimension which is considerably fit for Europeans.

#### **Generic headform:**

A generic headform helmet is designed for a rider's head with a dimension which is slightly longer front-toback than its side-to-side measurement.

#### Asian headform:

## **Helmet Shape 101**







European Headform

An Oval shaped helmet is designed for a rider's head with a dimension which is considerably fit for Europeans. Generic headform

A generic headform helmet is designed for a rider's head with a dimension which is slightly longer front-to-back than its side-to-side measurement. Asian headform

A Round shaped helmet is designed for a ride