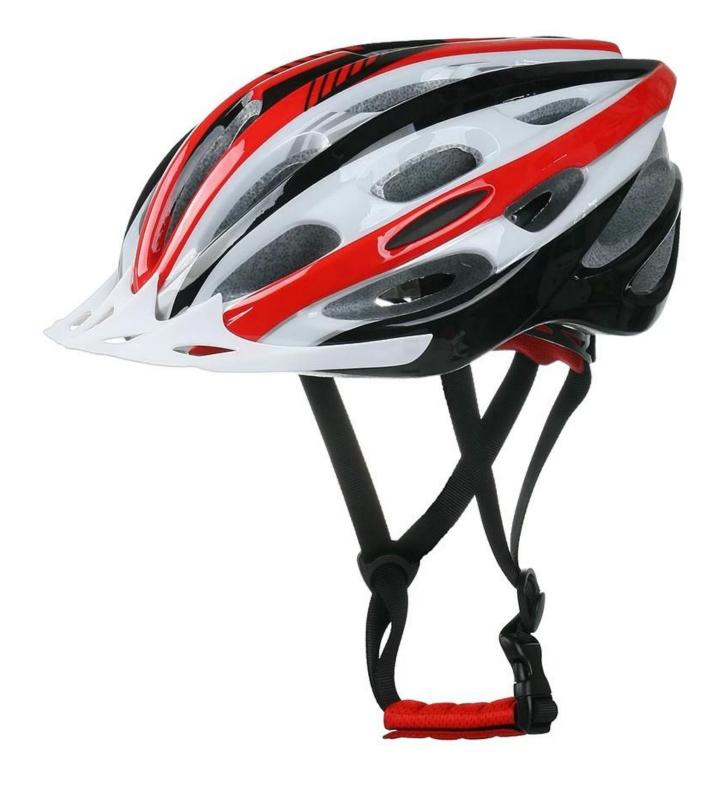

The detail pictures of bike helmet sales:

## The description of bike helmet sales:

- Well-ventilated, with very cooling air tunnel and reasonable aero shape design.

- Three-dimensional duct design: This design is very aerodynamic drag coefficient is small , in the process of riding , people wear more cool.

- In-mold technology, when the helmet by the impact , the entire helmet uniform force.
- Removable brim: Block the sun and block the rain when speed riding.
- The high quality eco-friendly high temperature resistant PC shell.
- The high density black EPS material is imported from American,

- The bicycle accessories: adjustable chin strap with quick-release buckle; rear lock adjustment; cool comfortable pads;

- Certification: CE-EN1078 certified for impact protection,