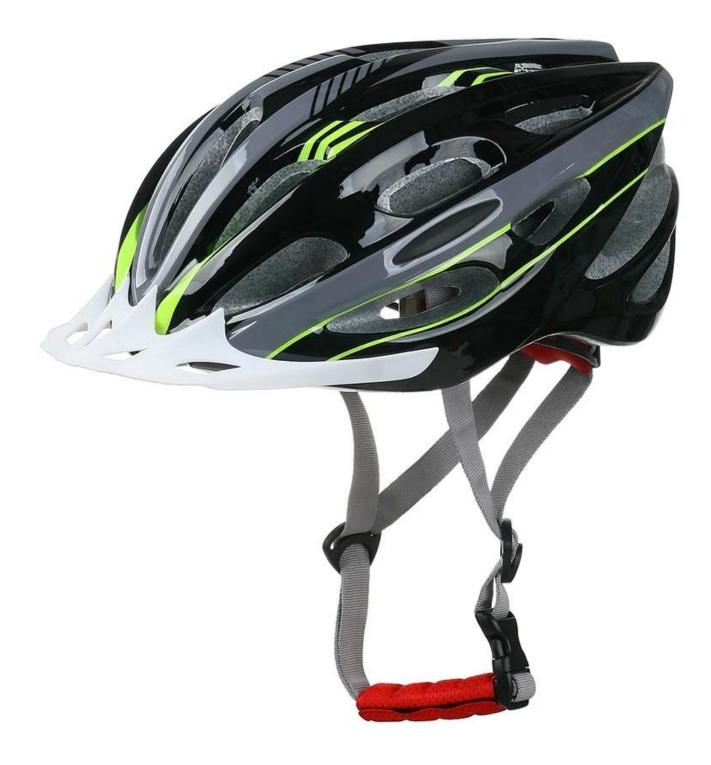

---------------------------------------|
| Material                | EPS foam & PC shell in-mold technology           |
| Certification           | CE EN1078                                        |
| Vents                   | 24 air vents                                     |
| Color                   | Pantone, customized                              |
| size/head circumference | M/L: 54-60cm                                     |
| Weight                  | 230g                                             |
| Sample Time             | 7 days                                           |
| MOQ                     | 300pcs                                           |
| Package details         | PP bag+individual color box packing+mastercarton |

The detail pictures of bike helmet sales:













#### The head circumference knowledge of good cycle helmets:

#### **European Headform:**

An Oval shaped helmet is designed for a rider's head with a dimension which is considerably fit for Europeans.

#### **Generic headform:**

A generic headform helmet is designed for a rider's head with a dimension which is slightly longer front-toback than its side-to-side measurement.

#### Asian headform:

## **Helmet Shape 101**







European Headform

An Oval shaped helmet is designed for a rider's head with a dimension which is considerably fit for Europeans. Generic headform

A generic headform helmet is designed for a rider's head with a dimension which is slightly longer front-to-back than its side-to-side measurement. Asian headform

A Round shaped helmet is designed for a rider's