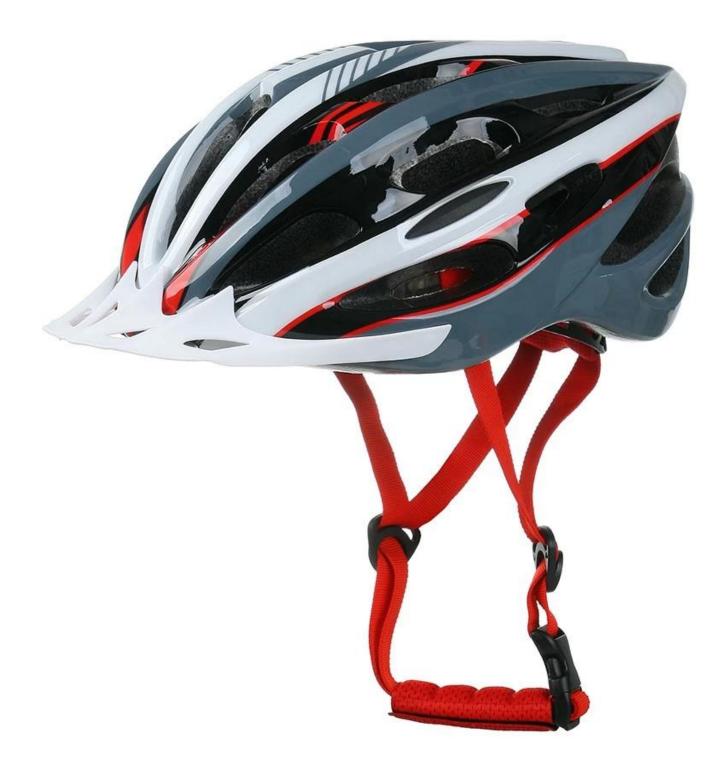

The detail pictures of bike helmet sales:

## The description of bike helmet sales:

- Well-ventilated, with very cooling air tunnel and reasonable aero shape design.

- Three-dimensional duct design: This design is very aerodynamic drag coefficient is small , in the process of riding , people wear more cool.

- In-mold technology, when the helmet by the impact , the entire helmet uniform force.
- Removable brim: Block the sun and block the rain when speed riding.
- The high quality eco-friendly high temperature resistant PC shell.
- The high density black EPS material is imported from American,

- The bicycle accessories: adjustable chin strap with quick-release buckle; rear lock adjustment; cool comfortable pads;

- Certification: CE-EN1078 certified for impact protection,