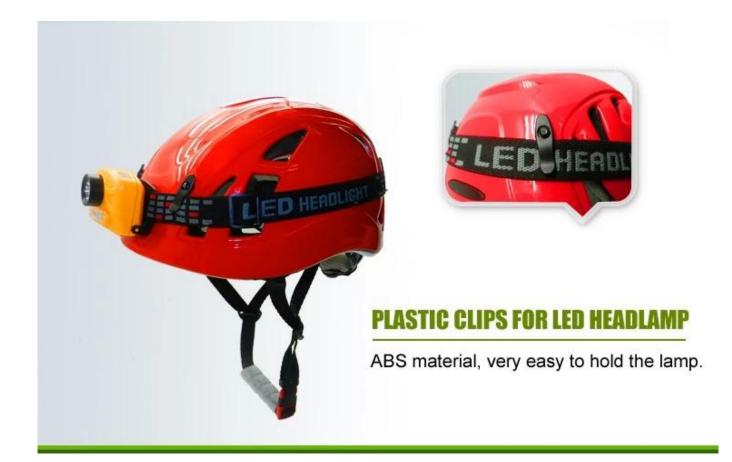

# **HEAD LOCK ADJUSTMENT**

Quick release headring system, made by Nylon material.