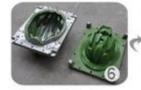

## The detail pictures of climbing helmet:

# **Product Display**

# **DOUBLE IN-MOLD CONSTRUCTION**

It places impact-resistant EPS foam on the inside of the helmet which is then surrounded by a durable polycarbonate outer shell for strength and puncture resistance.