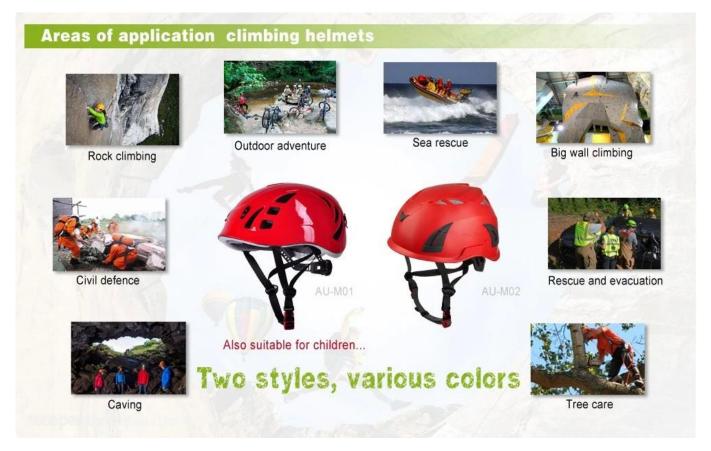

# Area of application mountaineering helmets:

Rock climbing, Outdoor adventure, Sea rescue, Big wall climbing, Rescue and evacuation, Tree Care, Cave adventure, Civil defence etc...