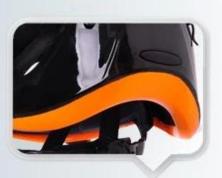

# **DOUBLE IN-MOLD CONSTRUCTION**

It places impact-resistant EPS foam on the inside of the helmet which is then surrounded by a durable polycarbonate outer shell for strength and puncture resistance.