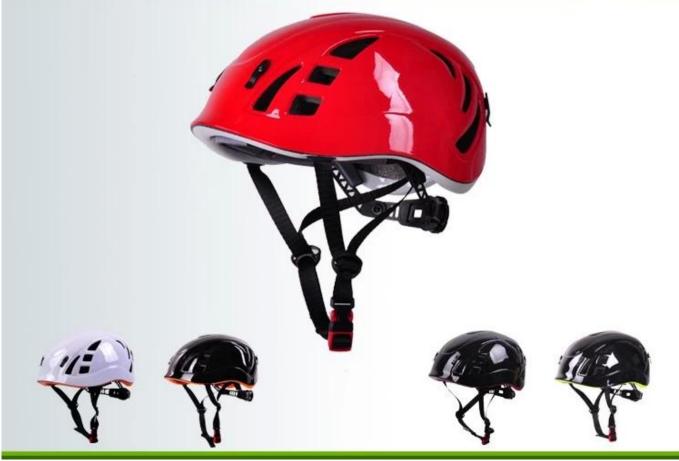

|
| Vents                   | 14 air ventilation                                                       |
| Technology              | Double in-mold                                                           |
| Certification           | CE EN 12492                                                              |
| Sample time             | 3-7 working day                                                          |
| MOQ                     | 200 PCS                                                                  |
| Packing detail          | 1.PP bag, PE bag, Blister card, color box and custom-design is welcomed. |
|                         | 2. Carton packing outside                                                |

## The detail pictures of climbing helmet:



# **Product Display**







# **DOUBLE IN-MOLD CONSTRUCTION**

It places impact-resistant EPS foam on the inside of the helmet which is then surrounded by a durable polycarbonate outer shell for strength and puncture resistance.







# **HEAD LOCK ADJUSTMENT**

Quick release headring system, made by Nylon material.



# **SOFT WASHABLE PADS**

Ergonomic interior padding for comfort and durability





# Area of application mountaineering helmets:

Rock climbing, Outdoor adventure, Sea rescue, Big wall climbing, Rescue and evacuation, Tree Care, Cave adventure, Civil defence etc...



# The head circumference knowledge of mountaineering helmets:

#### **European Headform:**

An Oval shaped helmet is designed for a rider's head with a dimension which is considerably fit for Europeans.

#### **Generic headform:**