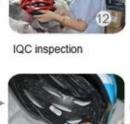

## The helmet production procedure is as below:

silk screen  $\rightarrow$  PC blister tooling  $\rightarrow$  PC blister manufacture  $\rightarrow$  Trimming dug hole  $\rightarrow$  EPS raw material by different density  $\rightarrow$  EPS in-mold tooling  $\rightarrow$  helmet in-mold workshop  $\rightarrow$  in-mold machines  $\rightarrow$  in-mold tooling  $\rightarrow$  in-mold producing process  $\rightarrow$  semi-finished in-mold helmet  $\rightarrow$  IQC inspection  $\rightarrow$  helmet grinding  $\rightarrow$  inner padding production  $\rightarrow$  plastic injection workshop  $\rightarrow$  assembly line  $\rightarrow$ inside labeling  $\rightarrow$  packing  $\rightarrow$  warehouse  $\rightarrow$  installed counters.