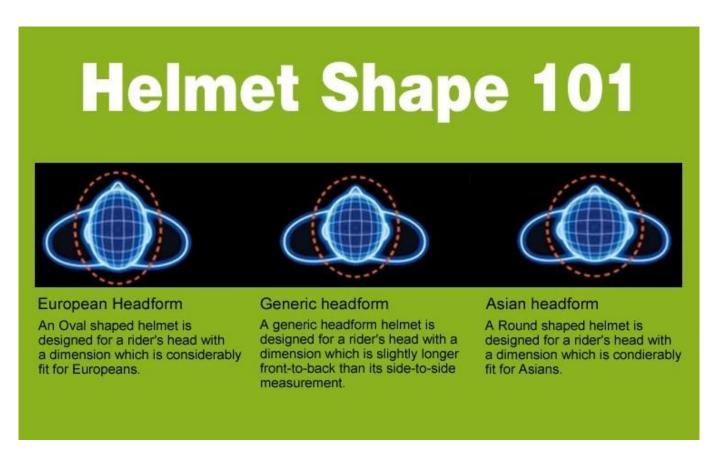

# The head circumference knowledge of mountaineering helmets:

#### **European Headform:**

An Oval shaped helmet is designed for a rider's head with a dimension which is considerably fit for Europeans.

#### **Generic headform:**

A generic headform helmet is designed for a rider's head with a dimension which is slightly longer front-toback than its side-to-side measurement.

#### Asian headform:

A Round shaped helmet is designed for a rider's head with a dimension which is condierably fit for Asians.