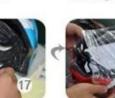

#### **CUSTOMIZE FOR BRAND**

Logo style: Dome, Metal, UV-Dart sticker, Water decal..

(A)