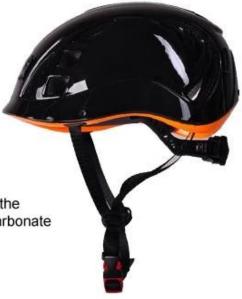

# In-mold climbing helmet, light weight mountaineering helmets AU-M01

# **Fashionable Climbing Helmet**

the color of top PC shell and Bottom PC shell will up to you (  $\geqq \forall \leqq$  ) 🖇

**Detail description of climbing helmet:** 

- Fashionable climbing helmet with CE EN 12492 certificate
- Imported EPS material and Eco-Friendly PC shell, with in mold technology.
- Top and bottom PC shell double in-mold technology
- The color of top PC shell and bottom PC shell will up to you