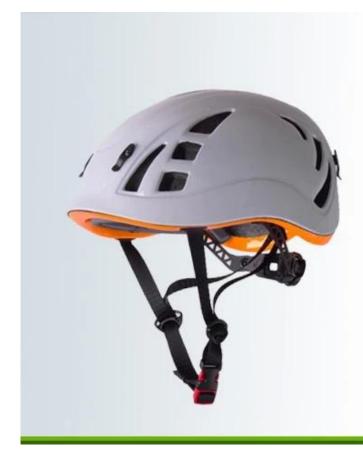

|
| Certification           | CE EN 12492                                                              |
| Sample time             | 3-7 working day                                                          |
| MOQ                     | 200 PCS                                                                  |
| Packing detail          | 1.PP bag, PE bag, Blister card, color box and custom-design is welcomed. |
|                         | 2. Carton packing outside                                                |

## The detail pictures of climbing helmet:



# **Product Display**







# **DOUBLE IN-MOLD CONSTRUCTION**

It places impact-resistant EPS foam on the inside of the helmet which is then surrounded by a durable polycarbonate outer shell for strength and puncture resistance.







# **HEAD LOCK ADJUSTMENT**

Quick release headring system, made by Nylon material.



# **SOFT WASHABLE PADS**

Ergonomic interior padding for comfort and durability





# Area of application mountaineering helmets:

Rock climbing, Outdoor adventure, Sea rescue, Big wall climbing, Rescue and evacuation, Tree Care, Cave adventure, Civil defence etc...



# The head circumference knowledge of mountaineering helmets:

#### **European Headform:**

An Oval shaped helmet is designed for a rider's head with a dimension which is considerably fit for Europeans.

#### **Generic headform:**

A generic headform helmet is designed for a rider's head with a dimension which is slightly longer front-toback than its side-to-side measurement.

#### Asian headform:

A Round shaped helmet is designed for