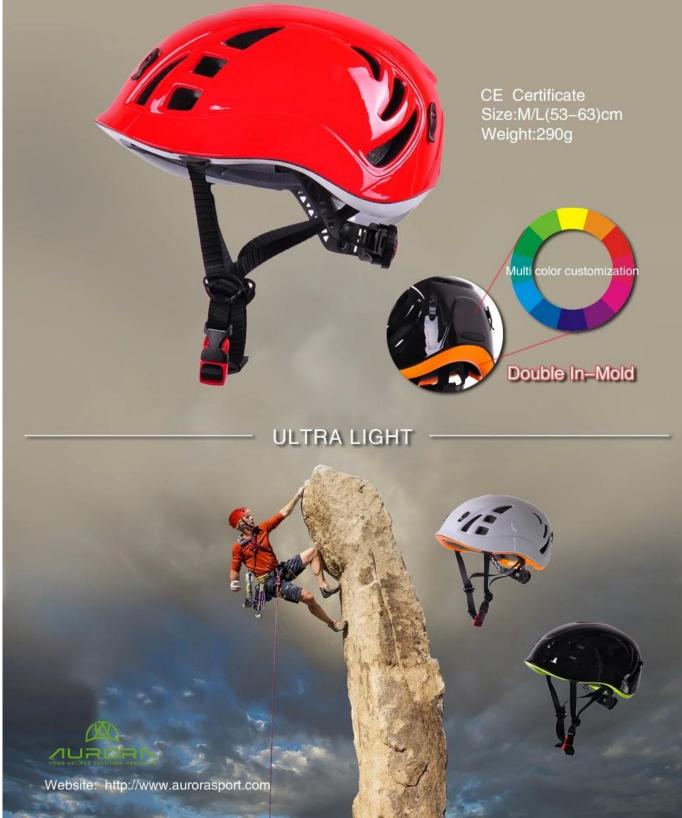

# In-mold climbing helmet, light weight mountaineering helmets AU-M01

# **Fashionable Climbing Helmet**

the color of top PC shell and Bottom PC shell will up to you (  $\geqq \forall \leqq$  ) 🖇

**Detail description of climbing helmet:** 

- Fashionable climbing helmet with CE EN 12492 certificate
- Imported EPS material and Eco-Friendly PC shell, with in mold technology.
- Top and bottom PC shell double in-mold technology
- The color of top PC shell and bottom PC shell will up to you

- Patent quick release system: When you want to get off the helmet, there is no need to slowly twist the dial. Just press the bottom in one finger then directly pull it towards the outside.

| Model No.               | AU-M01 <u>climbing helmet</u>                                            |
|-------------------------|--------------------------------------------------------------------------|
| External material       | high toughness top PC shell + bottom PC shell                            |
| Inner material          | high density EPS foam + soft inner pads                                  |
| headband                | PE Polythene                                                             |
| Lamp Carring System     | External Nylon Lamp Clips                                                |
| Color                   | pantone                                                                  |
| Size/Head circumference | 53-62cm                                                                  |
| Weight                  | 275 g                                                                    |
| Vents                   | 14 air ventilation                                                       |
| Technology              | Double in-mold                                                           |
| Certification           | CE EN 12492                                                              |
| Sample time             | 3-7 working day                                                          |
| MOQ                     | 200 PCS                                                                  |
| Packing detail          | 1.PP bag, PE bag, Blister card, color box and custom-design is welcomed. |
|                         | 2. Carton packing outside                                                |

# **DOUBLE IN-MOLD CONSTRUCTION**

It places impact-resistant EPS foam on the inside of the helmet which is then surrounded by a durable polycarbonate outer shell for strength and puncture resistance.