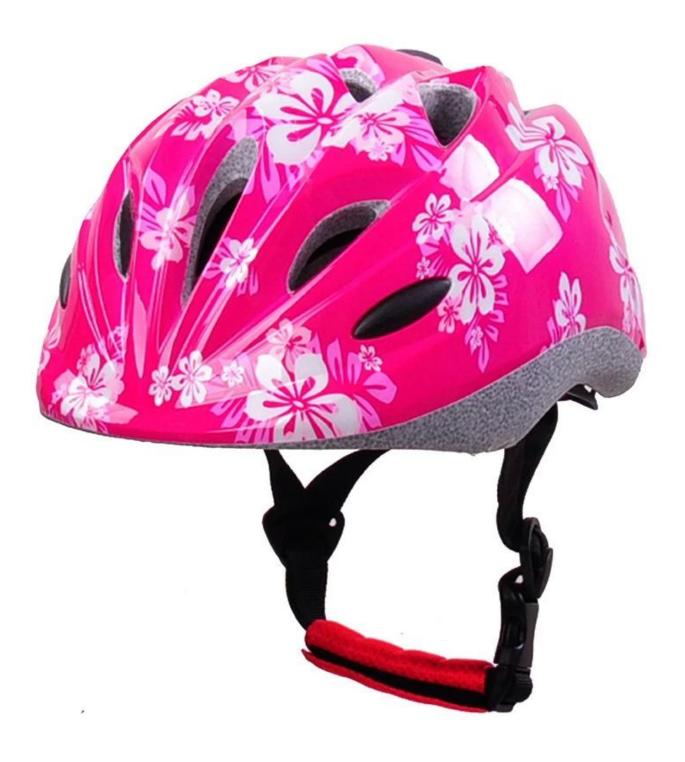

# The specification of child bike helmets:

| Model No.               | AU-C03 little girl bike helmets                  |
|-------------------------|--------------------------------------------------|
| Material                | In-mold EPS liner & PC shell                     |
| Certification           | CE EN1078                                        |
| Vents                   | 13 air vents                                     |
| Color                   | Pantone, customized                              |
| size/head circumference | S (47-52CM), M: (48-56CM)                        |
| Weight                  | 215g                                             |
| Sample Time             | 7 days                                           |
| MOQ                     | 300pcs                                           |
| Package details         | PP bag+individual color box packing+mastercarton |

## The advantages of child bike helmets:

1. it's super lightest. only 225g. and well-ventilated.

2. in-mould technology: seamless , when the bike helmet girl by the impact , the entire helmet uniform force.

3. Thicken PC shell .protection would be sharply increased.

4. High density grav EPS material. light weight. Shock resistance.provide reliable protection .

5. with patent adjustment headlock bicvcle helmets for airls buckle . PA webbing, washable pads.

6. Lining Pad equipped toddler airl bicvcle helmet with hot-pressing technology.

7. Certification: CE-EN1078 certified for impact protection.

European Headform:

An Oval shaped helmet is designed for a rider's head with a dimension which is considerably fit for Europeans.