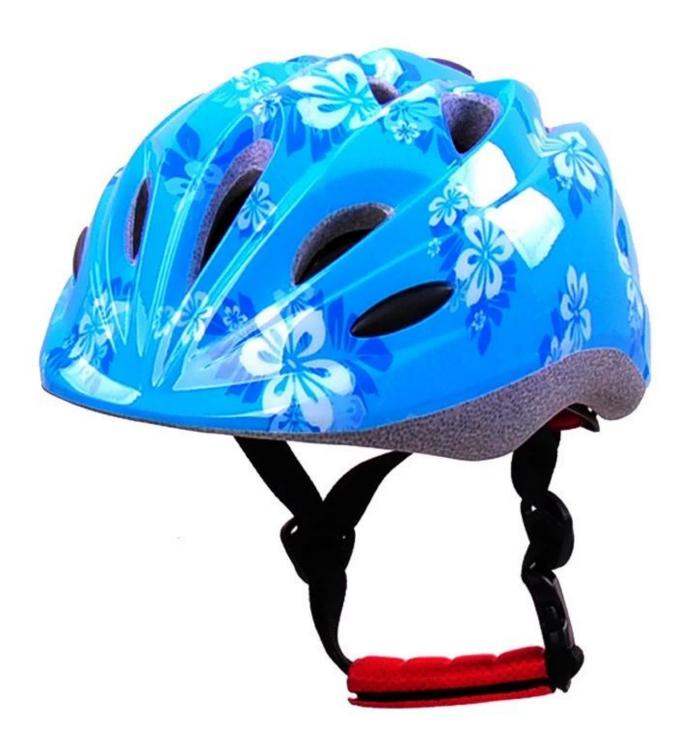

# The specification of child bike helmets:

| Model No.               | AU-C03 little girl bike helmets                  |
|-------------------------|--------------------------------------------------|
| Material                | In-mold EPS liner & PC shell                     |
| Certification           | CE EN1078                                        |
| Vents                   | 13 air vents                                     |
| Color                   | Pantone, customized                              |
| size/head circumference | S (47-52CM), M: (48-56CM)                        |
| Weight                  | 215g                                             |
| Sample Time             | 7 days                                           |
| MOQ                     | 300pcs                                           |
| Package details         | PP bag+individual color box packing+mastercarton |

## The advantages of child bike helmets:

1. it's super lightest. only 225g. and well-ventilated.

2. in-mould technology: seamless , when the bike helmet girl by the impact , the entire helmet uniform force.

3. Thicken PC shell .protection would be sharply increased.

4. High density grav EPS material. light weight. Shock resistance.provide reliable protection .

5. with patent adjustment headlock bicvcle helmets for airls buckle . PA webbing, washable pads.

6. Lining Pad equipped toddler airl bicvcle helmet with hot-pressing technology.

7. Certification: CE-EN1078 certified for impact protection.

European Headform:

An Oval shaped helmet is designed for a rider's head with a dimension which is considerably fit for Europeans.