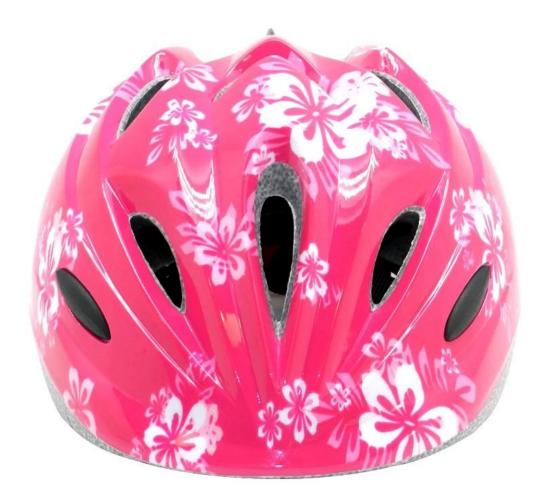

# The specification of child bike helmets:

| Model No.               | AU-C03 little girl bike helmets                  |
|-------------------------|--------------------------------------------------|
| Material                | In-mold EPS liner & PC shell                     |
| Certification           | CE EN1078                                        |
| Vents                   | 13 air vents                                     |
| Color                   | Pantone, customized                              |
| size/head circumference | S (47-52CM), M: (48-56CM)                        |
| Weight                  | 215g                                             |
| Sample Time             | 7 days                                           |
| MOQ                     | 300pcs                                           |
| Package details         | PP bag+individual color box packing+mastercarton |

## The advantages of child bike helmets:

1. it's super lightest. only 225g. and well-ventilated.

2. in-mould technology: seamless , when the bike helmet girl by the impact , the entire helmet uniform force.

3. Thicken PC shell .protection would be sharply increased.

4. High density grav EPS material. light weight. Shock resistance.provide reliable protection .

5. with patent adjustment headlock bicvcle helmets for airls buckle . PA webbing, washable pads.

6. Lining Pad equipped toddler airl bicvcle helmet with hot-pressing technology.

7. Certification: CE-EN1078 certified for impact protection.

European Headform:

An Oval shaped helmet is designed for a rider's head with a dimension which is considerably fit for Europeans.