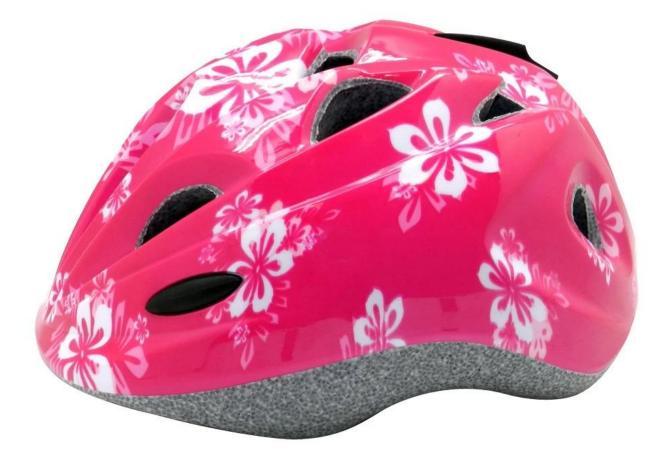

# The specification of child bike helmets:

| Model No.               | AU-C03 little girl bike helmets                  |
|-------------------------|--------------------------------------------------|
| Material                | In-mold EPS liner & PC shell                     |
| Certification           | CE EN1078                                        |
| Vents                   | 13 air vents                                     |
| Color                   | Pantone, customized                              |
| size/head circumference | S (47-52CM), M: (48-56CM)                        |
| Weight                  | 215g                                             |
| Sample Time             | 7 days                                           |
| MOQ                     | 300pcs                                           |
| Package details         | PP bag+individual color box packing+mastercarton |

## The advantages of child bike helmets:

1. it's super lightest. only 225g. and well-ventilated.

2. in-mould technology: seamless , when the bike helmet girl by the impact , the entire helmet uniform force.

3. Thicken PC shell .protection would be sharply increased.

4. High density grav EPS material. light weight. Shock resistance.provide reliable protection .

5. with patent adjustment headlock bicvcle helmets for airls buckle . PA webbing, washable pads.

6. Lining Pad equipped toddler airl bicvcle helmet with hot-pressing technology.

7. Certification: CE-EN1078 certified for impact protection.

European Headform:

An Oval shaped helmet is designed for a rider's head with a dimension which is considerably fit for Europeans.