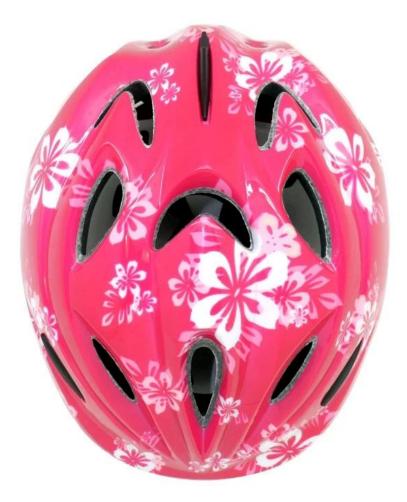

# The specification of child bike helmets:

| Model No.               | AU-C03 little girl bike helmets                  |
|-------------------------|--------------------------------------------------|
| Material                | In-mold EPS liner & PC shell                     |
| Certification           | CE EN1078                                        |
| Vents                   | 13 air vents                                     |
| Color                   | Pantone, customized                              |
| size/head circumference | S (47-52CM), M: (48-56CM)                        |
| Weight                  | 215g                                             |
| Sample Time             | 7 days                                           |
| MOQ                     | 300pcs                                           |
| Package details         | PP bag+individual color box packing+mastercarton |

## The advantages of child bike helmets:

1. it's super lightest. only 225g. and well-ventilated.

2. in-mould technology: seamless , when the bike helmet girl by the impact , the entire helmet uniform force.

3. Thicken PC shell .protection would be sharply increased.

4. High density grav EPS material. light weight. Shock resistance.provide reliable protection .

5. with patent adjustment headlock bicvcle helmets for airls buckle . PA webbing, washable pads.

6. Lining Pad equipped toddler airl bicvcle helmet with hot-pressing technology.

7. Certification: CE-EN1078 certified for impact protection.

European Headform:

An Oval shaped helmet is designed for a rider's head with a dimension which is considerably fit for Europeans.