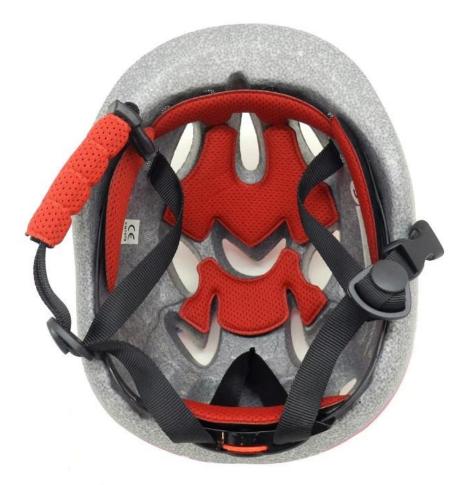

3. Thicken PC shell .protection would be sharply increased.

4. High density grav EPS material. light weight. Shock resistance.provide reliable protection .

5. with patent adjustment headlock bicvcle helmets for airls buckle . PA webbing, washable pads.

6. Lining Pad equipped toddler airl bicvcle helmet with hot-pressing technology.

7. Certification: CE-EN1078 certified for impact protection.

European Headform:

An Oval shaped helmet is designed for a rider's head with a dimension which is considerably fit for Europeans.