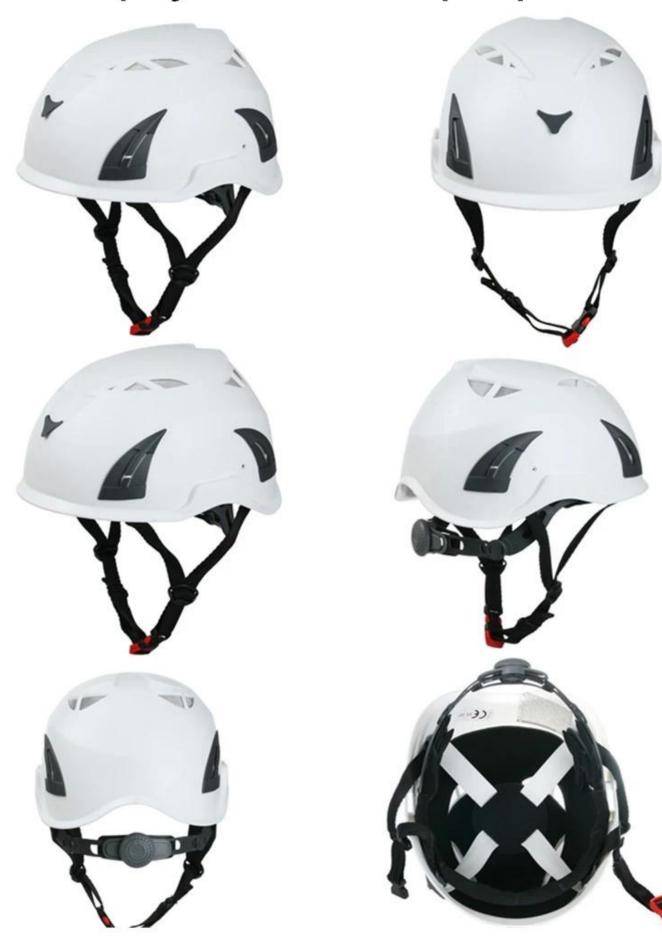

atible with our special visor and earmuff.

AU-M02 white

Red Yellow Orange Blue Green black

Visor plastic with eye protection earmuff good sound insulation



#### aurora helmet with LED light.

AU-M02 white

Red Yellow Orange Blue

Green black

Led light headlamp led light



aurora helmet with ear protection and mesh faceshield

AU-M02 white

Red Yellow Orange Blue Green black

earmuff good sound insulation

faceshield iron mesh



## Area of application safety helmets



Power generation



Iron tower



BTS station



Coal mining



Work at height



Petrochemical refining







Plumber



Cable car maintenance





Mobile plant maintenance



Aircraft Maintenance



Pulp&paper



Civil infrastructure



Sea rescue



Roof Cleaning



Hiking

## Display from different perspectives



## **Product Detail**

| Item                   | Feature                                             | Optional                                                                                                                                                                                                                                  |
|------------------------|-----------------------------------------------------|-------------------------------------------------------------------------------------------------------------------------------------------------------------------------------------------------------------------------------------------|
| 1.Product Name         | safety helmet                                       | Telecom Workers safety helmet, Absenteeism safety helmet, Ca