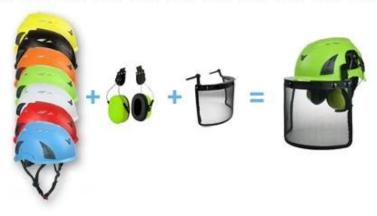

#### aurora helmet with LED light.

AU-M02 white

Red Yellow Orange Blue

Green black

Led light headlamp led light

aurora helmet with ear protection and mesh faceshield

AU-M02 white

Red Yellow Orange Blue Green black

earmuff good sound insulation

faceshield iron mesh