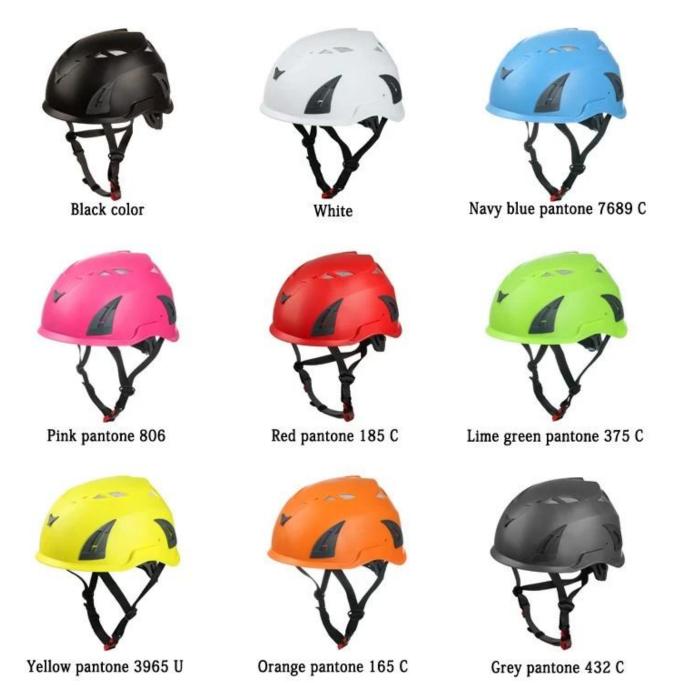

## **Prduct Picture(safety helmet)**

## **Product Detail**

| Item                   | Feature                                             | Optional                                                                                                                                                                                                                                  |
|------------------------|-----------------------------------------------------|-------------------------------------------------------------------------------------------------------------------------------------------------------------------------------------------------------------------------------------------|
| 1.Product Name         | safety helmet                                       | Telecom Workers safety helmet, Absenteeism safety helmet, Cave explorers safety helmet, oil rigs safety helmet, power generation safety helmet, China helmet manufacturer                                                                 |
| 2.Model Number         | AU-M02                                              |                                                                                                                                                                                                                                           |
| 3.Material             | ABS/PP shell+PU padding+ Webbing suspension system  | adjustment,nylon chin strap and ITW buckle,silver mesh ventilation system, two slots for mounting hearing protection. EPS+PC in mold helmet, adjustable chin strap with quick-release buckle; rear lock adjustment; cool comfortable pads |
| 4.Certificate          | EN 397                                              |                                                                                                                                                                                                                                           |
| 5.Color                | white black red greend orange blue yellow grey pink |                                                                                                                                                                                                                                           |
| 6.Size                 | M(51-62CM)                                          | standard adult size or children size                                                                                                                                                                                                      |
| 7.Logo                 | sticker Printing, watermark, heat transfer, etc.    |                                                                                                                                                                                                                                           |
| 8.MOQ                  | 500 pcs                                             | Each color no less than 300pcs                                                                                                                                                                                                            |
| 9.Payment Terms        | Paypal T/T, Western Union, L/C                      |                                                                                                                                                                                                                                           |
| 10.Carton Size         | 73*58*35CM                                          |                                                                                                                                                                                                                                           |
| 11.Packing             | 18pcs/ctn                                           | 18pcs master ctn                                                                                                                                                                                                                          |
| 12.Price Term          | FOB                                                 |                                                                                                                                                                                                                                           |
| 13.Shipping Metho      | By sea or by air                                    | express                                                                                                                                                                                                                                   |
| 14.Sample time         | 4-7 days                                            | after we receive your sample details                                                                                                                                                                                                      |
| 15Production Lead Time | 20-30 days approx                                   | approx after your confirmation to pre-production samples, and also according to your order quantity                                                                                                                                       |