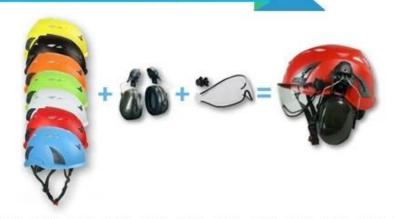

## Helmet accessories available

aurora helmet with plastic visor The set is compatible with our special visor and earmuff.

AU-M02 white

Red Yellow Orange Blue Green black

Visor plastic with eye protection earmuff good sound insulation

earmuff good sound insulation

faceshield iron mesh