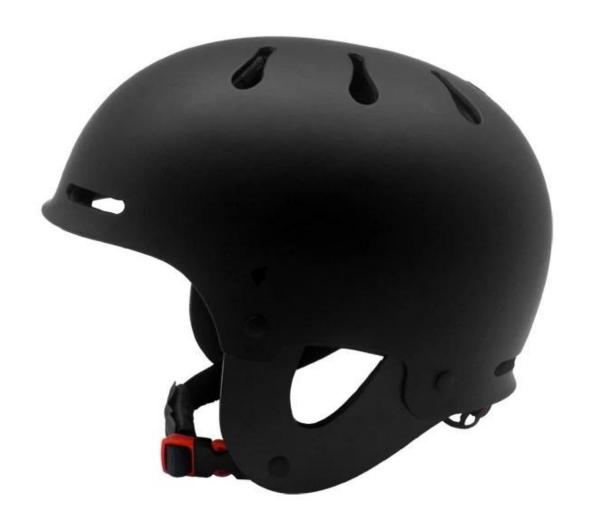

## **Hard shell injection technology watersport helmet**

## The specification of watersport helmet:

| Model No.               | AU-K004 watersport helmet cave diver helmet |
|-------------------------|---------------------------------------------|
| Material                | ABS shell&EVA                               |
| Testing standard        | CE                                          |
| Vents                   | 10 air vents                                |
| Color                   | Pantone, customized                         |
| size/head circumference | M/L 58-62cm                                 |
| Weight                  | 515 g                                       |
| Sample Time             | 14 days                                     |
| MOQ                     | 500pcs                                      |

## The detail pictures of watersport helmet: