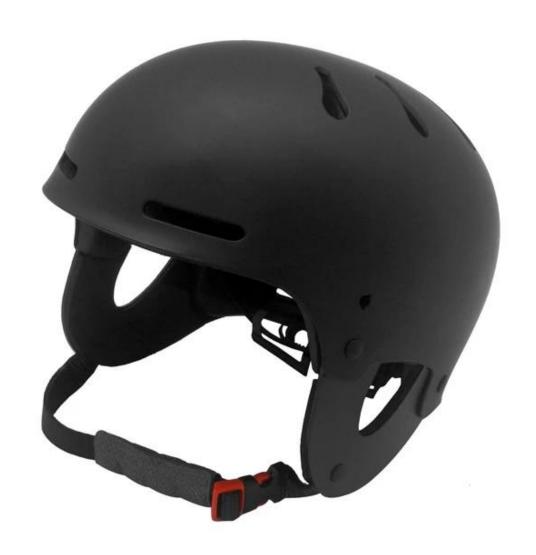

## **Hard shell injection technology watersport helmet**

## The specification of watersport helmet:

| Model No.               | AU-K004 watersport helmet cave diver helmet |
|-------------------------|---------------------------------------------|
| Material                | ABS shell&EVA                               |
| Testing standard        | CE                                          |
| Vents                   | 10 air vents                                |
| Color                   | Pantone, customized                         |
| size/head circumference | M/L 58-62cm                                 |
| Weight                  | 515 g                                       |
| Sample Time             | 14 days                                     |
| MOQ                     | 500pcs                                      |

## The detail pictures of watersport helmet: