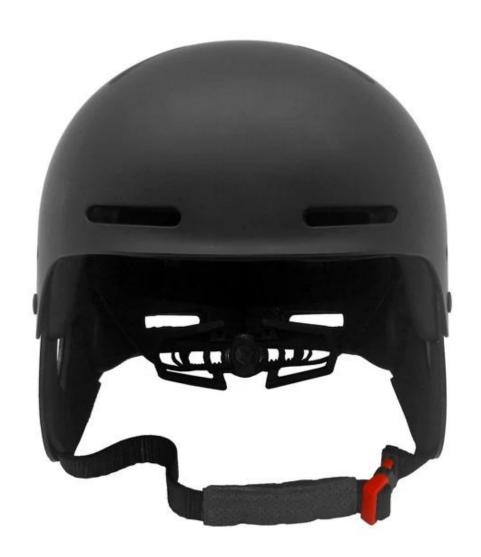

## The detail pictures of watersport helmet:

## The specification of watersport helmet:

| Model No.               | AU-K004 watersport helmet cave diver helmet |
|-------------------------|---------------------------------------------|
| Material                | ABS shell&EVA                               |
| Testing standard        | CE                                          |
| Vents                   | 10 air vents                                |
| Color                   | Pantone, customized                         |
| size/head circumference | M/L 58-62cm                                 |
| Weight                  | 515 g                                       |
| Sample Time             | 14 days                                     |
| MOQ                     | 500pcs                                      |