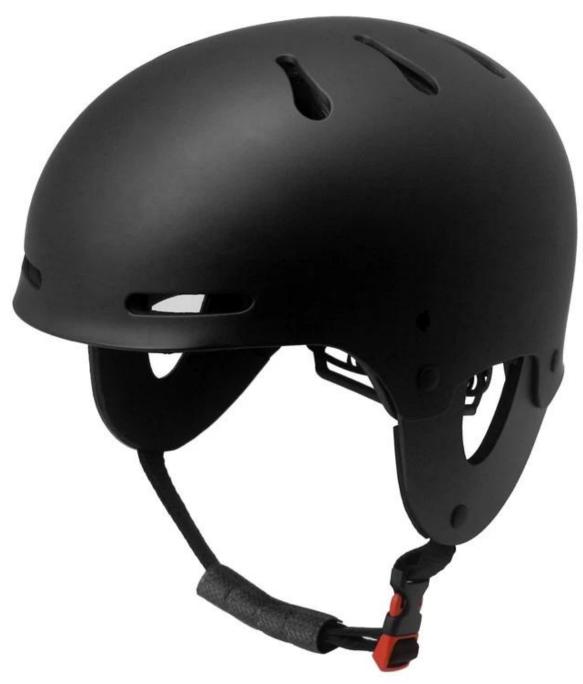

## **Hard shell injection technology watersport helmet**

## The specification of watersport helmet:

| Model No.               | AU-K004 watersport helmet cave diver helmet |
|-------------------------|---------------------------------------------|
| Material                | ABS shell&EVA                               |
| Testing standard        | CE                                          |
| Vents                   | 10 air vents                                |
| Color                   | Pantone, customized                         |
| size/head circumference | M/L 58-62cm                                 |
| Weight                  | 515 g                                       |
| Sample Time             | 14 days                                     |
| MOQ                     | 500pcs                                      |

## The detail pictures of watersport helmet: