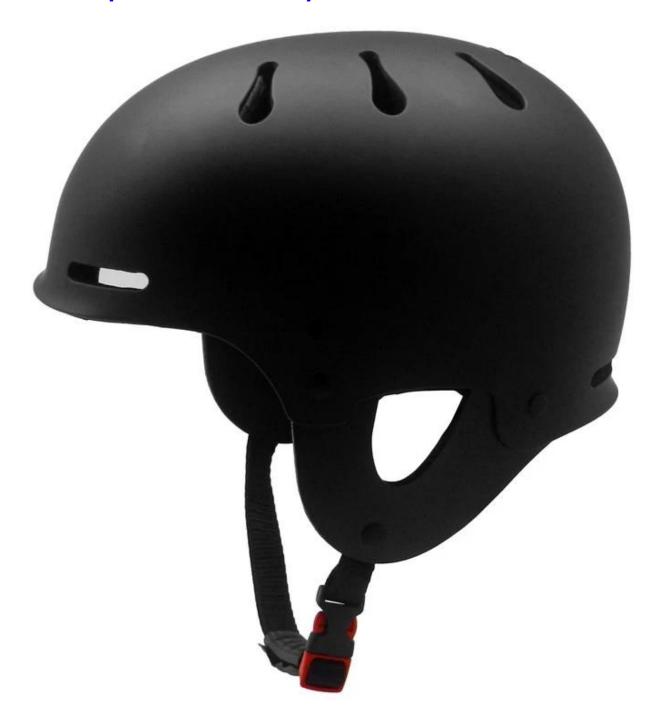

## **Hard shell injection technology watersport helmet**

## The specification of watersport helmet:

| Model No.               | AU-K004 watersport helmet cave diver helmet |
|-------------------------|---------------------------------------------|
| Material                | ABS shell&EVA                               |
| Testing standard        | CE                                          |
| Vents                   | 10 air vents                                |
| Color                   | Pantone, customized                         |
| size/head circumference | M/L 58-62cm                                 |
| Weight                  | 515 g                                       |
| Sample Time             | 14 days                                     |
| MOQ                     | 500pcs                                      |

## The detail pictures of watersport helmet: