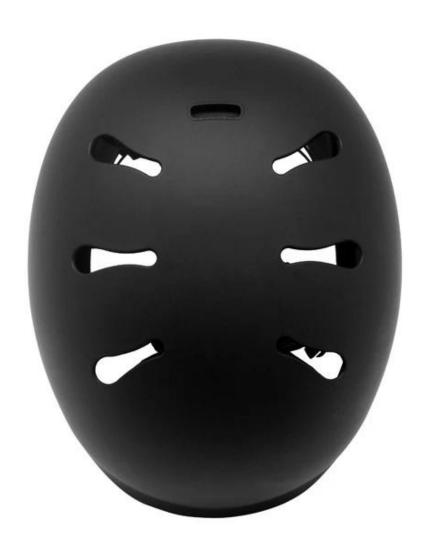

## The detail pictures of watersport helmet:

## The specification of watersport helmet:

| Model No.               | AU-K004 watersport helmet cave diver helmet |
|-------------------------|---------------------------------------------|
| Material                | ABS shell&EVA                               |
| Testing standard        | CE                                          |
| Vents                   | 10 air vents                                |
| Color                   | Pantone, customized                         |
| size/head circumference | M/L 58-62cm                                 |
| Weight                  | 515 g                                       |
| Sample Time             | 14 days                                     |
| MOQ                     | 500pcs                                      |