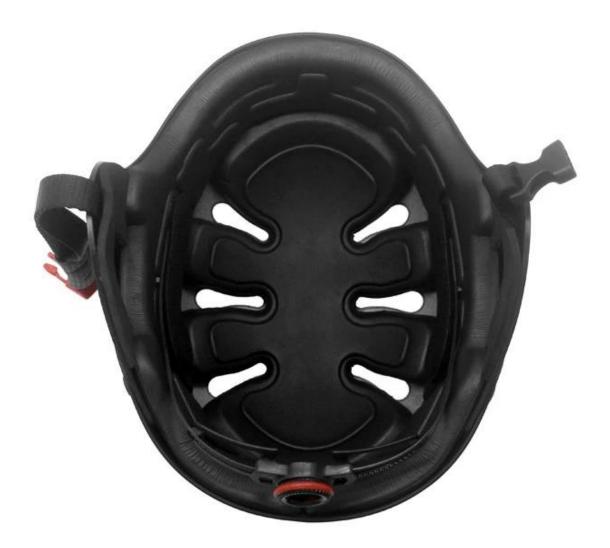

## The detail pictures of watersport helmet:

## The specification of watersport helmet:

| Model No.               | AU-K004 watersport helmet cave diver helmet |
|-------------------------|---------------------------------------------|
| Material                | ABS shell&EVA                               |
| Testing standard        | CE                                          |
| Vents                   | 10 air vents                                |
| Color                   | Pantone, customized                         |
| size/head circumference | M/L 58-62cm                                 |
| Weight                  | 515 g                                       |
| Sample Time             | 14 days                                     |
| MOQ                     | 500pcs                                      |