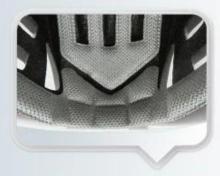

|
| Sample time             | 3-7 working day                                                          |
| MOQ                     | 200 PCS                                                                  |
| Packing detail          | 1.PP bag, PE bag, Blister card, color box and custom-design is welcomed. |
|                         | 2. Carton packing outside                                                |

safety helmets for children reviews:



# **Product Display**







### **DOUBLE IN-MOLD CONSTRUCTION**

It places impact-resistant EPS foam on the inside of the helmet which is then surrounded by a durable polycarbonate outer shell for strength and puncture resistance.







# **HEAD LOCK ADJUSTMENT**

Quick release headring system, made by Nylon material.



# **SOFT WASHABLE PADS**

Ergonomic interior padding for comfort and durability





# Area of application outdoor girls safety helmet:

Rock climbing, Outdoor adventure, Sea rescue, Big wall climbing, Rescue and evacuation, Tree Care, Cave adventure, Civil defence etc...



### The head circumference knowledge of climbing helmet:

#### **European Headform:**

An Oval shaped helmet is designed for a rider's head with a dimension which is considerably fit for Europeans.

#### **Generic headform:**

A generic headform helmet is designed for a rider's head with a dimension which is slightly longer front-to-back than its side-to-side measurement.

#### Asian headform:

A Round shaped helmet is designed for a rider's head with a dimension which is condierably fit for Asians.



### **Our Test