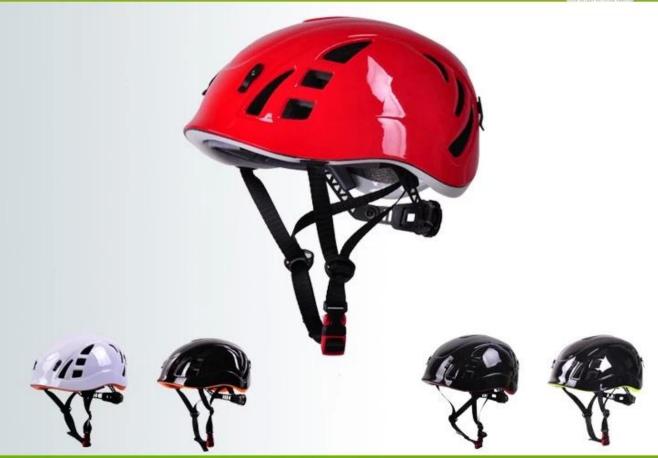

|
| Vents                   | 14 air ventilation                                                       |
| Technology              | Double in-mold                                                           |
| Certification           | CE EN 12492                                                              |
| Sample time             | 3-7 working day                                                          |
| MOQ                     | 200 PCS                                                                  |
| Packing detail          | 1.PP bag, PE bag, Blister card, color box and custom-design is welcomed. |
|                         | 2. Carton packing outside                                                |

safety helmets for children reviews:



# **Product Display**







### **DOUBLE IN-MOLD CONSTRUCTION**

It places impact-resistant EPS foam on the inside of the helmet which is then surrounded by a durable polycarbonate outer shell for strength and puncture resistance.







# **HEAD LOCK ADJUSTMENT**

Quick release headring system, made by Nylon material.



# **SOFT WASHABLE PADS**

Ergonomic interior padding for comfort and durability





# Area of application outdoor girls safety helmet:

Rock climbing, Outdoor adventure, Sea rescue, Big wall climbing, Rescue and evacuation, Tree Care, Cave adventure, Civil defence etc...



### The head circumference knowledge of climbing helmet:

#### **European Headform:**

An Oval shaped helmet is designed for a rider's head with a dimension which is considerably fit for Europeans.

#### **Generic headform:*