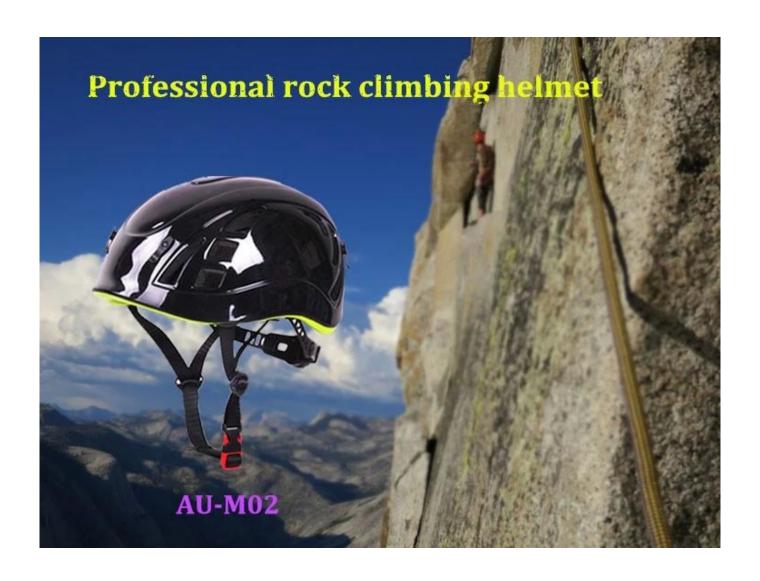

# Detail description of lightest kids climbing helmets reviews:

- Fashionable climbing helmet with CE EN 12492 certificate
- Imported EPS material and Eco-Friendly PC shell, with in mold technology.
- Top and bottom PC shell double in-mold technology
- The color of top PC shell and bottom PC shell will up to you
- Patent quick release system: When you want to get off the helmet, there is no need to slowly twist the dial. Just press the bottom in one finger then directly pull it towards the outside.

| Model No.               | AU-M01 climbing helmets for sale                                         |
|-------------------------|--------------------------------------------------------------------------|
| External material       | high toughness top PC shell + bottom PC shell                            |
| Inner material          | high density EPS foam + soft inner pads                                  |
| headband                | PE Polythene                                                             |
| Lamp Carring System     | External Nylon Lamp Clips                                                |
| Color                   | pantone                                                                  |
| Size/Head circumference | 53-62cm                                                                  |
| Weight                  | 275 g                                                                    |
| Vents                   | 14 air ventilation                                                       |
| Technology              | Double in-mold                                                           |
| Certification           | CE EN 12492                                                              |
| Sample time             | 3-7 working day                                                          |
| MOQ                     | 200 PCS                                                                  |
| Packing detail          | 1.PP bag, PE bag, Blister card, color box and custom-design is welcomed. |
|                         | 2. Carton packing outside                                                |

# Area of application outdoor girls safety helmet:

Rock climbing, Outdoor adventure, Sea rescue, Big wall climbing, Rescue and evacuation, Tree Care, Cave adventure, Civil defence etc...