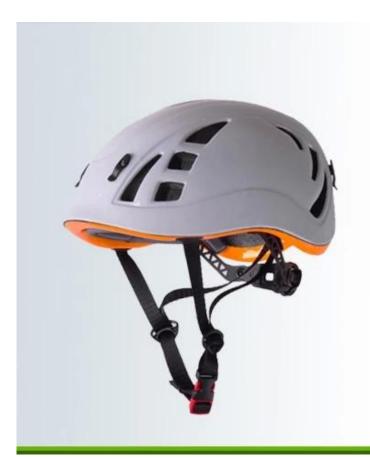

# Detail description of lightest kids climbing helmets reviews:

- Fashionable climbing helmet with CE EN 12492 certificate
- Imported EPS material and Eco-Friendly PC shell, with in mold technology.
- Top and bottom PC shell double in-mold technology
- The color of top PC shell and bottom PC shell will up to you
- Patent quick release system: When you want to get off the helmet, there is no need to slowly twist the dial. Just press the bottom in one finger then directly pull it towards the outside.

| Model No.               | AU-M01 climbing helmets for sale                                         |
|-------------------------|--------------------------------------------------------------------------|
| External material       | high toughness top PC shell + bottom PC shell                            |
| Inner material          | high density EPS foam + soft inner pads                                  |
| headband                | PE Polythene                                                             |
| Lamp Carring System     | External Nylon Lamp Clips                                                |
| Color                   | pantone                                                                  |
| Size/Head circumference | 53-62cm                                                                  |
| Weight                  | 275 g                                                                    |
| Vents                   | 14 air ventilation                                                       |
| Technology              | Double in-mold                                                           |
| Certification           | CE EN 12492                                                              |
| Sample time             | 3-7 working day                                                          |
| MOQ                     | 200 PCS                                                                  |
| Packing detail          | 1.PP bag, PE bag, Blister card, color box and custom-design is welcomed. |
|                         | 2. Carton packing outside                                                |