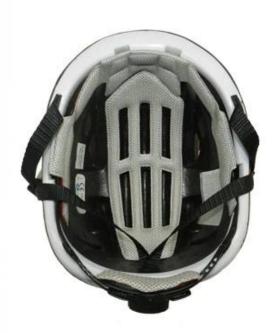

### **DOUBLE IN-MOLD CONSTRUCTION**

It places impact-resistant EPS foam on the inside of the helmet which is then surrounded by a durable polycarbonate outer shell for strength and puncture resistance.