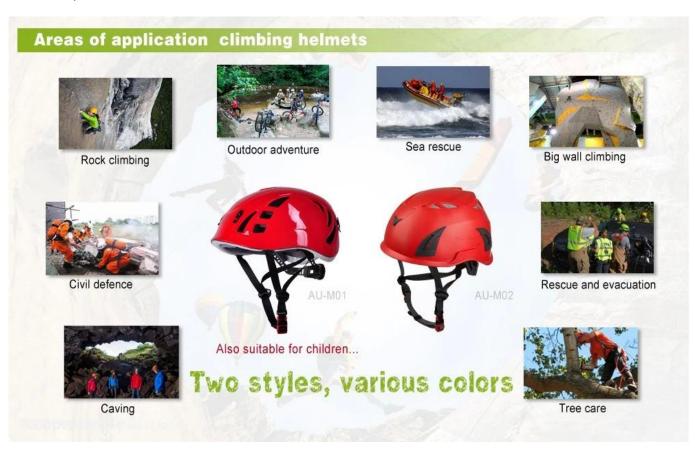

# Area of application outdoor girls safety helmet:

Rock climbing, Outdoor adventure, Sea rescue, Big wall climbing, Rescue and evacuation, Tree Care, Cave adventure, Civil defence etc...