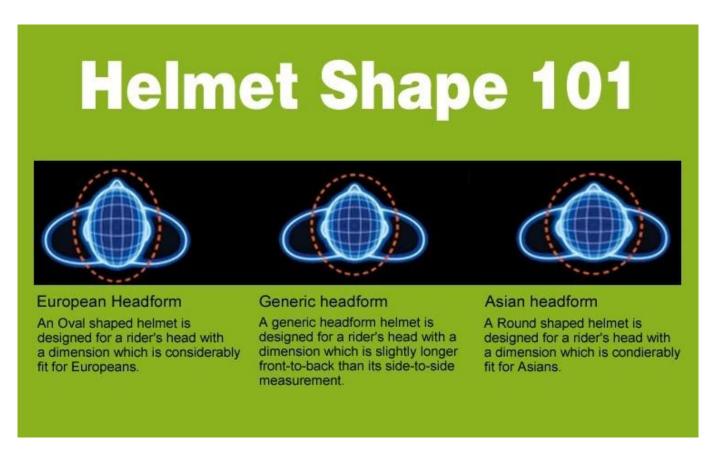

### The head circumference knowledge of climbing helmet:

#### **European Headform:**

An Oval shaped helmet is designed for a rider's head with a dimension which is considerably fit for Europeans.

#### **Generic headform:**

A generic headform helmet is designed for a rider's head with a dimension which is slightly longer front-to-back than its side-to-side measurement.

#### Asian headform:

A Round shaped helmet is designed for a rider's head with a dimension which is condierably fit for Asians.