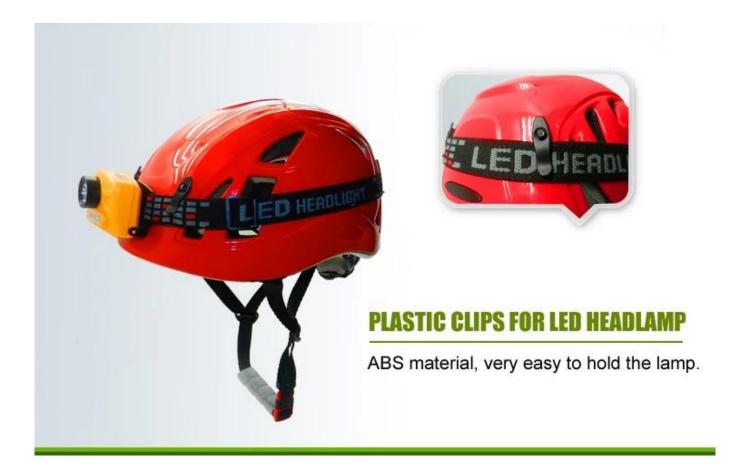

| Model No.               | AU-M01 climbing helmets for sale                                         |
|-------------------------|--------------------------------------------------------------------------|
| External material       | high toughness top PC shell + bottom PC shell                            |
| Inner material          | high density EPS foam + soft inner pads                                  |
| headband                | PE Polythene                                                             |
| Lamp Carring System     | External Nylon Lamp Clips                                                |
| Color                   | pantone                                                                  |
| Size/Head circumference | 53-62cm                                                                  |
| Weight                  | 275 g                                                                    |
| Vents                   | 14 air ventilation                                                       |
| Technology              | Double in-mold                                                           |
| Certification           | CE EN 12492                                                              |
| Sample time             | 3-7 working day                                                          |
| MOQ                     | 200 PCS                                                                  |
| Packing detail          | 1.PP bag, PE bag, Blister card, color box and custom-design is welcomed. |
|                         | 2. Carton packing outside                                                |