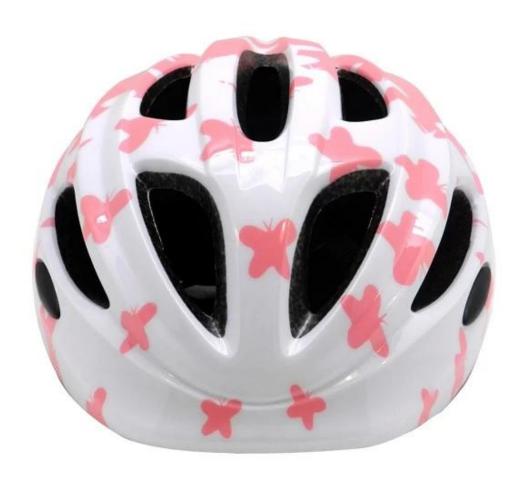

|
| MOQ                     | 300pcs                                           |
| Package details         | PP bag+individual color box packing+mastercarton |

# The advantages of kids mountain bike helmet:

1. it's super lightest, only 225g, and well-ventilated,

- 2. in-mould technology: seamless . when the helmet by the impact , the entire helmet uniform force,
- 3. Thicken PC shell .protection would be sharply increased.
- 4. High density gray EPS material. light weight. Shock resistance.provide reliable protection .
- 5. with patent adjustment headlock buckle. PA webbing, washable pads.
- 6. Lining Pad equipped with hot-pressing technology.
- 7. Certification: CE-EN1078 certified for impact protection.

# The detail pictures of kids mountain bike helmet:













# Packagaing information of cycle helmet bag:

Items per Carton: 12 Pieces/Carton Package Measurements: 73X58X35 cm

Gross Weight: 6.50 kg

Package Type: 1PCS/PP bag wth color box, 12 PCS PER BROWN CARTON





## The head circumference knowledge of girl helmets for bikes:

#### **European Headform:**

An Oval shaped helmet is designed for a rider's head with a dimension which is considerably fit for Europeans.

#### **Generic headform:**

A generic headform helmet is designed for a rider's head with a dimension which is slightly longer front-to-back than its side-to-side measurement.

#### **Asian headform:**

A Round shaped helmet is designed for a rider's head with a dimension which is condierably fit for Asians.

# Helmet Shape 101



#### European Headform

An Oval shaped helme