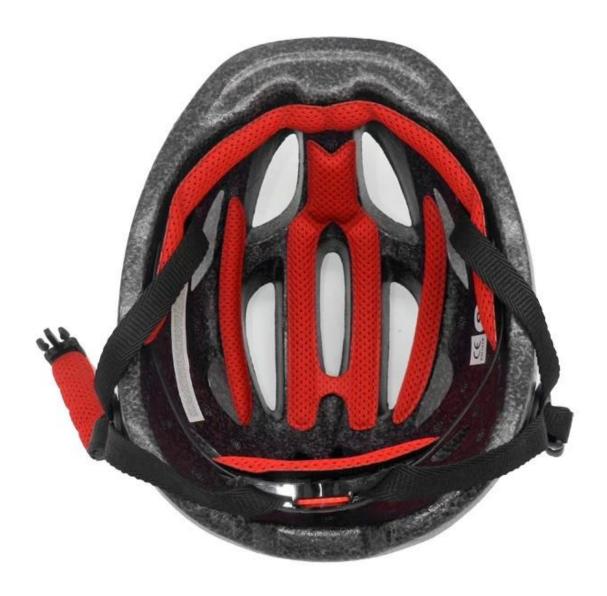

|
| MOQ                     | 300pcs                                           |
| Package details         | PP bag+individual color box packing+mastercarton |

# The advantages of kids mountain bike helmet:

1. it's super lightest, only 225g, and well-ventilated,

- 2. in-mould technology: seamless . when the helmet by the impact , the entire helmet uniform force,
- 3. Thicken PC shell .protection would be sharply increased.
- 4. High density gray EPS material. light weight. Shock resistance.provide reliable protection .
- 5. with patent adjustment headlock buckle. PA webbing, washable pads.
- 6. Lining Pad equipped with hot-pressing technology.
- 7. Certification: CE-EN1078 certified for impact protection.

# The detail pictures of kids mountain bike helmet:













# Packagaing information of cycle helmet bag:

Items per Carton: 12 Pieces/Carton Package Measurements: 73X58X35 cm

Gross Weight: 6.50 kg

Package Type: 1PCS/PP bag wth color box, 12 PCS PER BROWN CARTON





## The head circumference knowledge of girl helmets for bikes:

#### **European Headform:**

An Oval shaped helmet is designed for a rider's head with a dimension which is considerably fit for Europeans.

#### **Generic headform:**

A generic headform helmet is designed for a rider's head with a dimension which is slightly longer front-to-back than its side-to-side measurement.

#### **Asian headform:**

A Round shaped helmet is designed for a rider's head with a dimension which is condierably fit for Asians.

# Helmet Shape 101



#### European Headform

An Oval shaped helmet is d