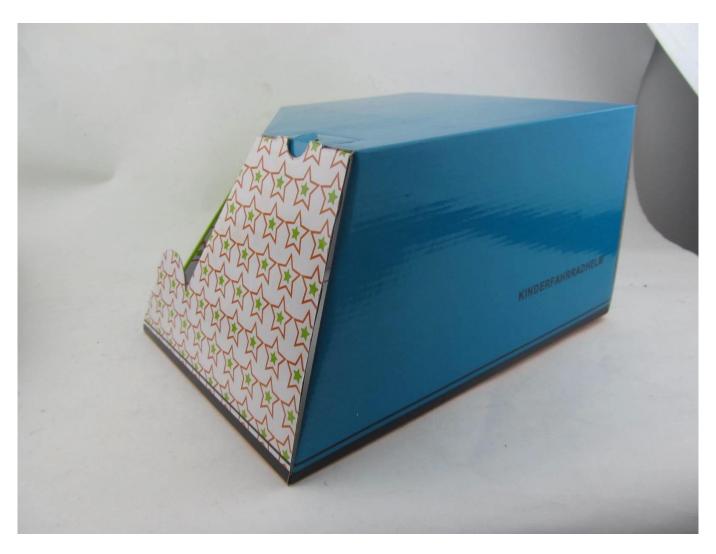

# The detail pictures of kids mountain bike helmet:

# Packagaing information of cycle helmet bag:

Items per Carton: 12 Pieces/Carton Package Measurements: 73X58X35 cm

Gross Weight: 6.50 kg

Package Type: 1PCS/PP bag wth color box, 12 PCS PER BROWN CARTON