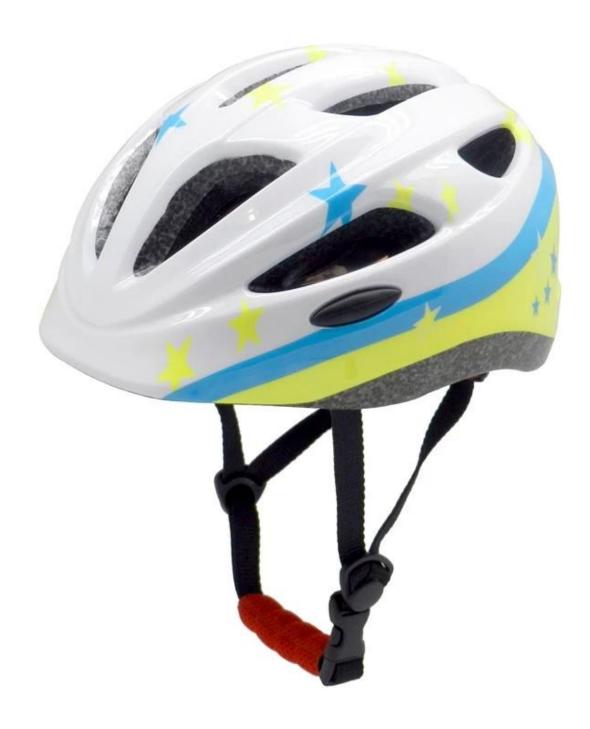

|
| MOQ                     | 300pcs                                           |
| Package details         | PP bag+individual color box packing+mastercarton |

# The advantages of kids mountain bike helmet:

1. it's super lightest, only 225g, and well-ventilated,

- 2. in-mould technology: seamless . when the helmet by the impact , the entire helmet uniform force,
- 3. Thicken PC shell .protection would be sharply increased.
- 4. High density gray EPS material. light weight. Shock resistance.provide reliable protection .
- 5. with patent adjustment headlock buckle. PA webbing, washable pads.
- 6. Lining Pad equipped with hot-pressing technology.
- 7. Certification: CE-EN1078 certified for impact protection.

# The detail pictures of kids mountain bike helmet:













# Packagaing information of cycle helmet bag:

Items per Carton: 12 Pieces/Carton Package Measurements: 73X58X35 cm

Gross Weight: 6.50 kg

Package Type: 1PCS/PP bag wth color box, 12 PCS PER BROWN CARTON





## The head circumference knowledge of girl helmets for bikes:

#### **European Headform:**

An Oval shaped helmet is designed for a rider's head with a dimension which is considerably fit for Europeans.

#### **Generic headform:**

A generic headform helmet is designed for a rider's head with a dimension which is slightly longer front-to-back than its side-to-side measurement.

#### **Asian headform:**

A Round shaped helmet is designed for a rider's head with a dimension which is condierably fit for Asians.

# Helmet Shape 101



#### European Headform

An Oval shaped h