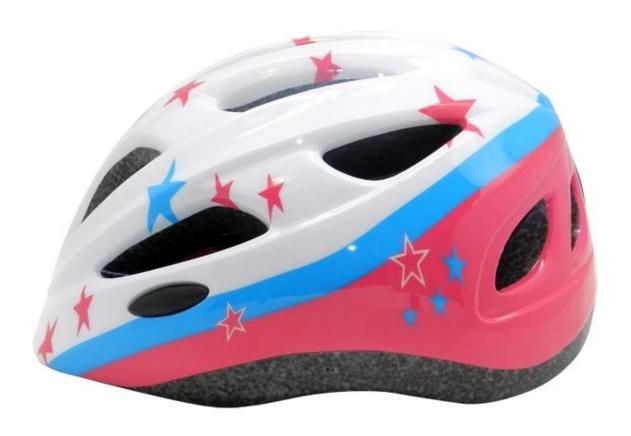

|
| MOQ                     | 300pcs                                           |
| Package details         | PP bag+individual color box packing+mastercarton |

# The advantages of kids mountain bike helmet:

1. it's super lightest, only 225g, and well-ventilated,

- 2. in-mould technology: seamless . when the helmet by the impact , the entire helmet uniform force,
- 3. Thicken PC shell .protection would be sharply increased.
- 4. High density gray EPS material. light weight. Shock resistance.provide reliable protection .
- 5. with patent adjustment headlock buckle. PA webbing, washable pads.
- 6. Lining Pad equipped with hot-pressing technology.
- 7. Certification: CE-EN1078 certified for impact protection.

# The detail pictures of kids mountain bike helmet:













# Packagaing information of cycle helmet bag:

Items per Carton: 12 Pieces/Carton Package Measurements: 73X58X35 cm

Gross Weight: 6.50 kg

Package Type: 1PCS/PP bag wth color box, 12 PCS PER BROWN CARTON





## The head circumference knowledge of girl helmets for bikes:

#### **European Headform:**

An Oval shaped helmet is designed for a rider's head with a dimension which is considerably fit for Europeans.

#### **Generic headform:**

A generic headform helmet is designed for a rider's head with a dimension which is slightly longer front-to-back than its side-to-side measurement.

#### **Asian headform:**

A Round shaped helmet is designed for a rider's head with a dimension which is condierably fit for Asians.

# Helmet Shape 101



#### European Headform

An Oval shaped helmet