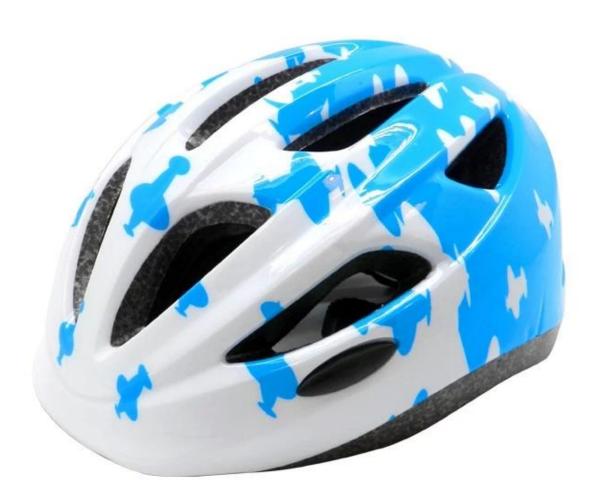

|
| MOQ                     | 300pcs                                           |
| Package details         | PP bag+individual color box packing+mastercarton |

# The advantages of kids mountain bike helmet:

1. it's super lightest, only 225g, and well-ventilated,

- 2. in-mould technology: seamless . when the helmet by the impact , the entire helmet uniform force,
- 3. Thicken PC shell .protection would be sharply increased.
- 4. High density gray EPS material. light weight. Shock resistance.provide reliable protection .
- 5. with patent adjustment headlock buckle. PA webbing, washable pads.
- 6. Lining Pad equipped with hot-pressing technology.
- 7. Certification: CE-EN1078 certified for impact protection.

# The detail pictures of kids mountain bike helmet:













# Packagaing information of cycle helmet bag:

Items per Carton: 12 Pieces/Carton Package Measurements: 73X58X35 cm

Gross Weight: 6.50 kg

Package Type: 1PCS/PP bag wth color box, 12 PCS PER BROWN CARTON





## The head circumference knowledge of girl helmets for bikes:

#### **European Headform:**

An Oval shaped helmet is designed for a rider's head with a dimension which is considerably fit for Europeans.

#### **Generic headform:**

A generic headform helmet is designed for a rider's head with a dimension which is slightly longer front-to-back than its side-to-side measurement.

#### **Asian headform:**

A Round shaped helmet is designed for a rider's head with a dimension which is condierably fit for Asians.

# Helmet Shape 101



#### European Headform

An Oval shaped hel