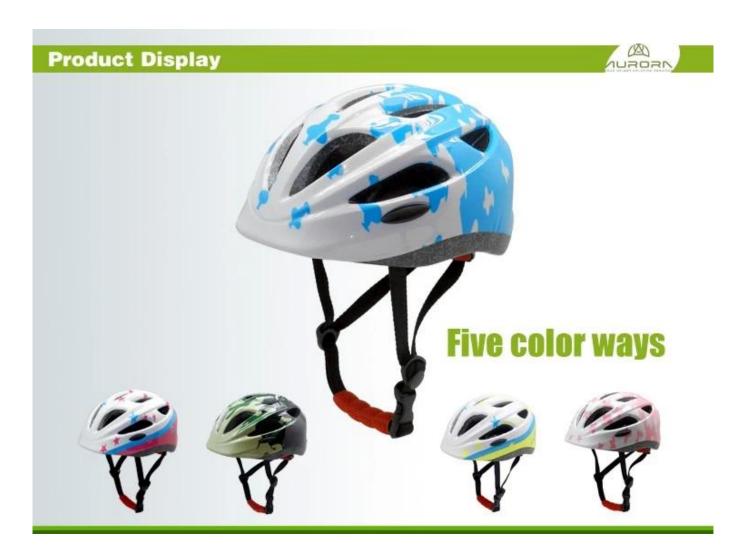

# kids mountain bike helmet, girl helmets for bikes AU-C06



# The specification of kids mountain bike helmet:

| Model No.               | AU-C06 kids mountain bike helmet                 |
|-------------------------|--------------------------------------------------|
| Material                | In-mold EPS liner & PC shell                     |
| Certification           | CE EN1078 child bike helmets                     |
| Vents                   | 13 air vents                                     |
| Color                   | Pantone, customized                              |
| size/head circumference | S: 45-50cm ; M: 50-55cm; L: 54-58                |
| Weight                  | 225g                                             |
| Sample Time             | 7 days                                           |
| MOQ                     | 300pcs