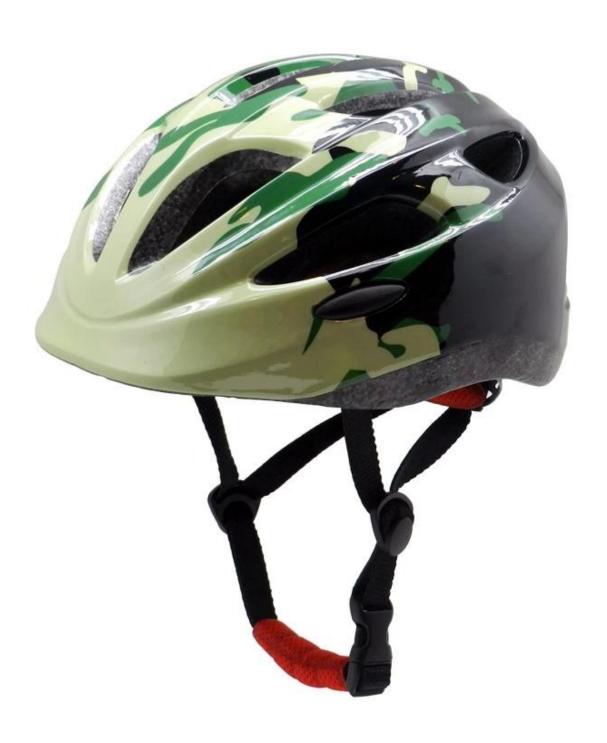

|
| MOQ                     | 300pcs                                           |
| Package details         | PP bag+individual color box packing+mastercarton |

# The advantages of kids mountain bike helmet:

1. it's super lightest, only 225g, and well-ventilated,

- 2. in-mould technology: seamless . when the helmet by the impact , the entire helmet uniform force,
- 3. Thicken PC shell .protection would be sharply increased.
- 4. High density gray EPS material. light weight. Shock resistance.provide reliable protection .
- 5. with patent adjustment headlock buckle. PA webbing, washable pads.
- 6. Lining Pad equipped with hot-pressing technology.
- 7. Certification: CE-EN1078 certified for impact protection.

# The detail pictures of kids mountain bike helmet:













# Packagaing information of cycle helmet bag:

Items per Carton: 12 Pieces/Carton Package Measurements: 73X58X35 cm

Gross Weight: 6.50 kg

Package Type: 1PCS/PP bag wth color box, 12 PCS PER BROWN CARTON





## The head circumference knowledge of girl helmets for bikes:

#### **European Headform:**

An Oval shaped helmet is designed for a rider's head with a dimension which is considerably fit for Europeans.

#### **Generic headform:**

A generic headform helmet is designed for a rider's head with a dimension which is slightly longer front-to-back than its side-to-side measurement.

#### **Asian headform:**

A Round shaped helmet is designed for a rider's head with a dimension which is condierably fit for Asians.

# Helmet Shape 101



#### European Headform

An Oval shaped helmet is