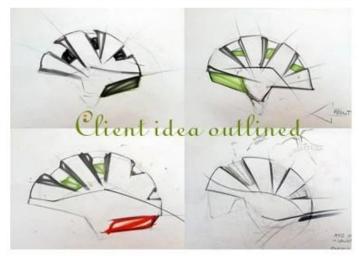

## The helmet production procedure is as below:

silk screen  $\rightarrow$  PC blister tooling  $\rightarrow$  PC blister manufacture  $\rightarrow$  Trimming dug hole  $\rightarrow$  EPS raw material by different density  $\rightarrow$  EPS in-mold tooling  $\rightarrow$  helmet in-mold workshop  $\rightarrow$  in-mold machines  $\rightarrow$  in-mold tooling  $\rightarrow$  in-mold producing process  $\rightarrow$  semi-finished in-mold helmet  $\rightarrow$  IQC inspection  $\rightarrow$  helmet grinding  $\rightarrow$  inner padding production  $\rightarrow$  plastic injection workshop  $\rightarrow$  assembly line  $\rightarrow$ inside labeling  $\rightarrow$  packing  $\rightarrow$  warehouse  $\rightarrow$  installed counters.