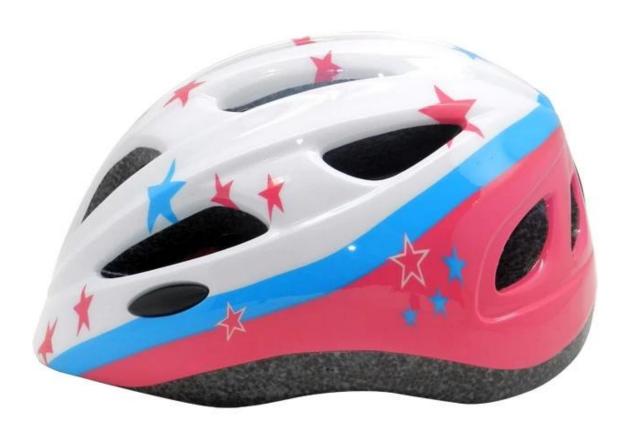

---------|-----------------------------------|
| Material      | In-mold EPS liner & PC shell      |
| Certification | CE EN1078                         |
| Vents         | 13 air vents                      |
| Color         | Pantone, customized               |

| size/head circumference | S: 45-50cm ; M: 50-55cm; L: 54-58                |
|-------------------------|--------------------------------------------------|
| Weight                  | 225g                                             |
| Sample Time             | 7 days                                           |
| MOQ                     | 300pcs                                           |
| Package details         | PP bag+individual color box packing+mastercarton |

## The detail pictures of kids mountain bike helmets:











## The head circumference knowledge of kids mountain bike helmets:

#### **European Headform:**

An Oval shaped helmet is designed for a rider's head with a dimension which is considerably fit for Europeans.

#### **Generic headform:**

A generic headform helmet is designed for a rider's head with a dimension which is slightly longer front-to-back than its side-to-side measurement.

#### Asian headform:

A Round shaped helmet is designed for a rider's head with a dimension which is condierably fit for Asians.

# Helmet Shape 101



#### European Headform

An Oval shaped helmet is designed for a rider's head with a dimension which is considerably fit for Europeans.

#### Generic headform

A generic headform helmet is designed for a rider's head with a dimension which is slightly longer