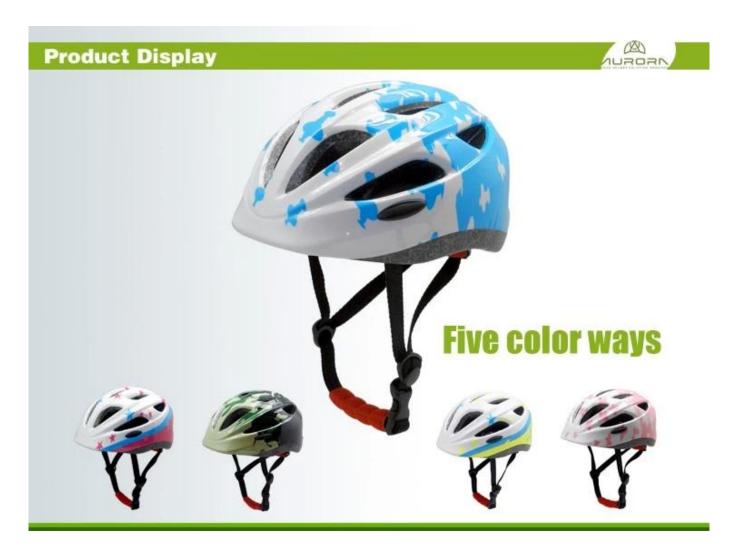

## The detail pictures of kids mountain bike helmets:

## The specification of kids mountain bike helmets:

| Model No.     | AU-C06 kids mountain bike helmets |
|---------------|-----------------------------------|
| Material      | In-mold EPS liner & PC shell      |
| Certification | CE EN1078                         |
| Vents         | 13 air vents                      |
| Color         | Pantone, customized               |