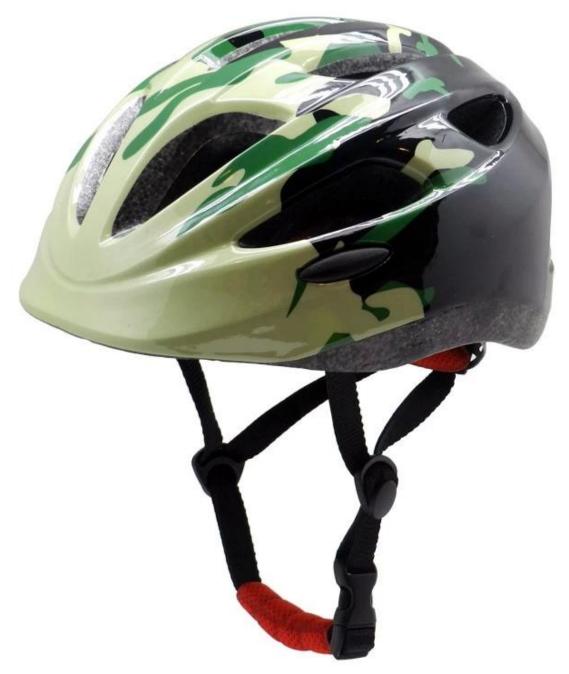

-------|-----------------------------------|
| Material      | In-mold EPS liner & PC shell      |
| Certification | CE EN1078                         |
| Vents         | 13 air vents                      |
| Color         | Pantone, customized               |

| size/head circumference | S: 45-50cm ; M: 50-55cm; L: 54-58                |
|-------------------------|--------------------------------------------------|
| Weight                  | 225g                                             |
| Sample Time             | 7 days                                           |
| MOQ                     | 300pcs                                           |
| Package details         | PP bag+individual color box packing+mastercarton |

## The detail pictures of kids mountain bike helmets:











## The head circumference knowledge of kids mountain bike helmets:

#### **European Headform:**

An Oval shaped helmet is designed for a rider's head with a dimension which is considerably fit for Europeans.

#### **Generic headform:**

A generic headform helmet is designed for a rider's head with a dimension which is slightly longer front-to-back than its side-to-side measurement.

#### Asian headform:

A Round shaped helmet is designed for a rider's head with a dimension which is condierably fit for Asians.

# Helmet Shape 101



#### European Headform

An Oval shaped helmet is designed for a rider's head with a dimension which is considerably fit for Europeans.

#### Generic headform

A generic headform helmet is designed for a rider's head with a dimension which is slightly longer fr