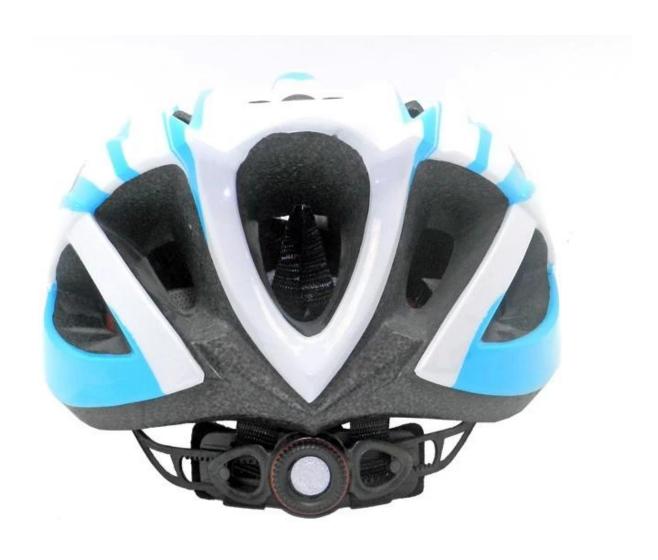

## The description of <u>ladies bike helmet:</u>

- Super lightest: only 270g, well-ventilated, with very cooling air tunnel and reasonable aero shape design.
- Three-dimensional duct design: This design is very aerodynamic drag coefficient is small , in the process of riding , people wear more cool.
- In-mold technology, when the helmet by the impact , the entire helmet uniform force.
- The high quality eco-friendly high temperature resistant PC shell & carbon fiber.
- The high density black EPS material is imported from American,
- The bicycle accessories: adjustable chin strap with quick-release buckle; rear lock adjustment; cool comfortable pads;
- Certification: CE-EN1078 certified for impact protection.

## The detail pictures of ladies bike helmet: