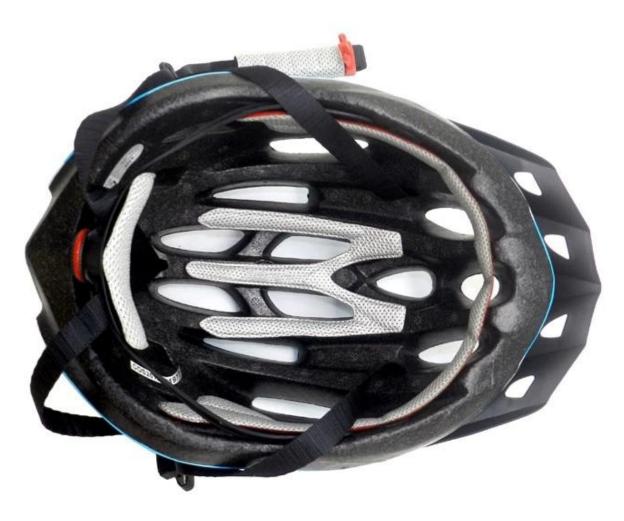

## The description of <u>ladies bike helmet:</u>

- Super lightest: only 270g, well-ventilated, with very cooling air tunnel and reasonable aero shape design.
- Three-dimensional duct design: This design is very aerodynamic drag coefficient is small , in the process of riding , people wear more cool.
- In-mold technology, when the helmet by the impact , the entire helmet uniform force.
- The high quality eco-friendly high temperature resistant PC shell & carbon fiber.
- The high density black EPS material is imported from American,
- The bicycle accessories: adjustable chin strap with quick-release buckle; rear lock adjustment; cool comfortable pads;
- Certification: CE-EN1078 certified for impact protection.

## The detail pictures of ladies bike helmet:

# Female Parts Options To Anchor Strap

Interior features significantly affect a helmet's comfort. All our pads absorb moisture and are antiallergenic. Hook and loop fasteners allow easy removal for washing.

## **Inner Padding Options**