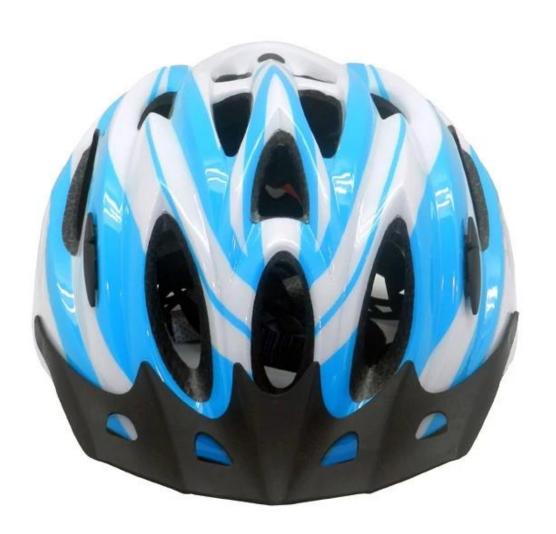

## The description of <u>ladies bike helmet:</u>

- Super lightest: only 270g, well-ventilated, with very cooling air tunnel and reasonable aero shape design.
- Three-dimensional duct design: This design is very aerodynamic drag coefficient is small , in the process of riding , people wear more cool.
- In-mold technology, when the helmet by the impact , the entire helmet uniform force.
- The high quality eco-friendly high temperature resistant PC shell & carbon fiber.
- The high density black EPS material is imported from American,
- The bicycle accessories: adjustable chin strap with quick-release buckle; rear lock adjustment; cool comfortable pads;
- Certification: CE-EN1078 certified for impact protection.

## The specification of <u>ladies bike helmet:</u>

| Model No.               | AU-S328 ladies bike helmet                        |
|-------------------------|---------------------------------------------------|
| Material                | EPS foam & PC double in-mold technology           |
| Certification           | CE EN1078                                         |
| Vents                   | 20 air vents                                      |
| Color                   | Pantone, customized                               |
| size/head circumference | M/L (54-58CM)                                     |
| Weight                  | 270g                                              |
| Sample Time             | 3 days                                            |
| MOQ                     | 200pcs                                            |
| Package details         | PP bag+individual color box packing+master carton |

## The detail pictures of ladies bike helmet: