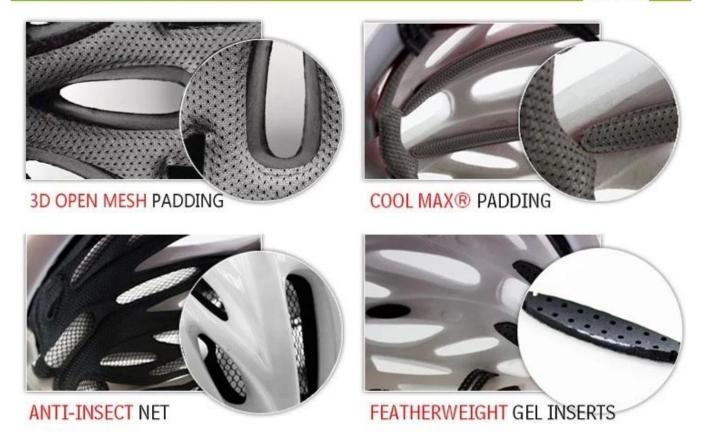

# Female Parts Options To Anchor Strap

Interior features significantly affect a helmet's comfort. All our pads absorb moisture and are antiallergenic. Hook and loop fasteners allow easy removal for washing.

## **Inner Padding Options**