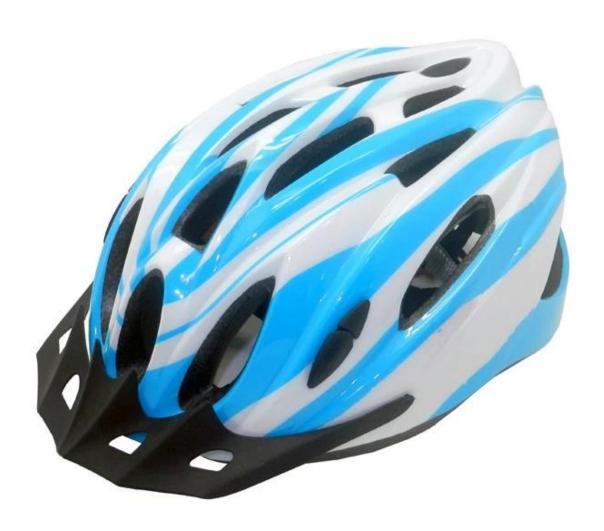

# ladies bike helmet, bike helmet sizing, kbc helmet S328

## The description of <u>ladies bike helmet:</u>

- Super lightest: only 270g, well-ventilated, with very cooling air tunnel and reasonable aero shape design.
- Three-dimensional duct design: This design is very aerodynamic drag coefficient is small , in the process of riding , people wear more cool.
- In-mold technology, when the helmet by the impact , the entire helmet uniform force.
- The high quality eco-friendly high temperature resistant PC shell & carbon fiber.
- The high density black EPS material is imported from American,
- The bicycle accessories: adjustable chin strap with quick-release buckle; rear lock adjustment; cool comfortable pads;
- Certification: CE-EN1078 certified for impact protection.

## The specification of <u>ladies bike helmet:</u>

| Model No.               | AU-S328 ladies bike helmet                        |
|-------------------------|---------------------------------------------------|
| Material                | EPS foam & PC double in-mold technology           |
| Certification           | CE EN1078                                         |
| Vents                   | 20 air vents                                      |
| Color                   | Pantone, customized                               |
| size/head circumference | M/L (54-58CM)                                     |
| Weight                  | 270g                                              |
| Sample Time             | 3 days                                            |
| MOQ                     | 200pcs                                            |
| Package details         | PP bag+individual color box packing+master carton |

## The detail pictures of ladies bike helmet: