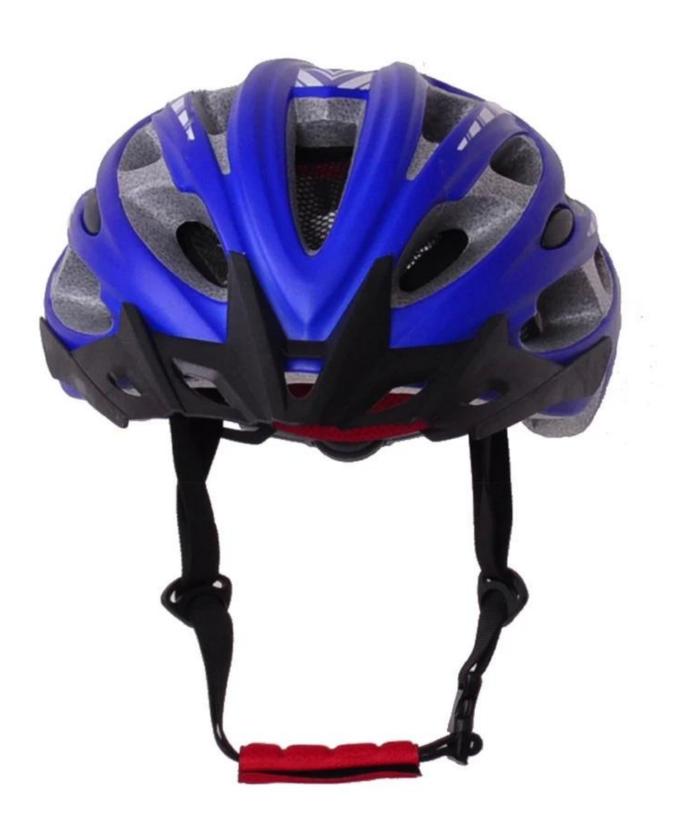

-------------------|
| Material                | EPS foam & PC shell double in-mold technology    |
| Certification           | CE EN1078                                        |
| Vents                   | 30 air vents                                     |
| Color                   | Pantone, customized                              |
| size/head circumference | S/M (54-58CM) M/L (58-62CM)                      |
| Weight                  | 270g                                             |
| Sample Time             | 7 days                                           |
| MOQ                     | 300pcs                                           |
| Package details         | PP bag+individual color box packing+mastercarton |

## The detail pictures of ladies bike helmets online:

















#### The Customized accessories:

So far, we have been manufacturing & exporting different kinds of helmets for more than 24 years. You can purchase latest design quality helmets here as well as personalize your own designs since we can provide a strong R&D support.We provide different option for custom service that you can select the different helmet color , different strap color,LOGO custom service ,inner pad design , divider color , different strap buckle color, and we can provide different head adjuster even different color for visor.



# The head circumference knowledge of cycling helmets:

#### **European Headform:**

An Oval shaped helmet is designed for a rider's head with a dimension which is considerably fit for Europeans.

#### **Generic headform:**

A generic headform helm