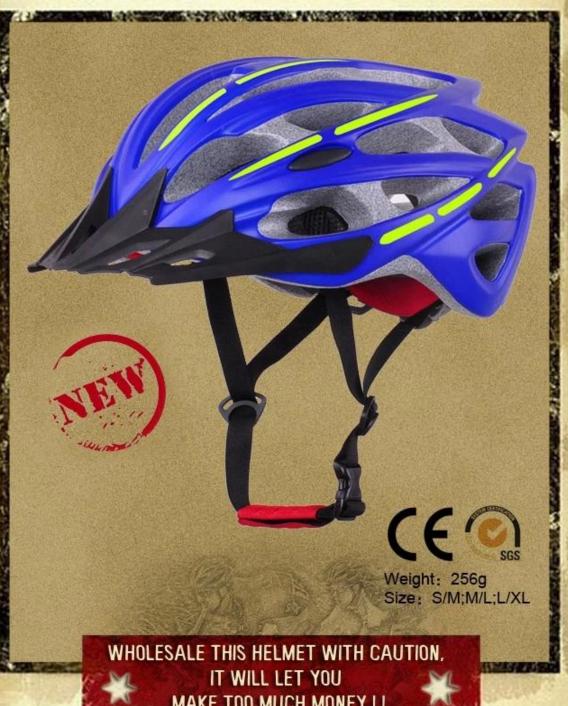

# <u>ladies bike helmets online, MTB bike helmets on sale</u> <u>AU-BM07</u>

# HAVE YOU SEEN THIS HELMET?



MAKE TOO MUCH MONEY!!

http://www.aurorasport.com/ Professional helmet manufacturers

## The description of ladies bike helmets online:

- Strong MTB bicycle helmet which is especially downhill.
- Three-dimensional duct design: This design is very aerodynamic drag coefficient is small , in the process of riding , people wear more cool.
- In-mold technology, when the helmet by the impact, the entire helmet uniform force.
- The high quality eco-friendly high temperature resistant PC shell.
- The high density black EPS material is imported from American,
- The bicycle accessories: adjustable chin strap with quick-release buckle; rear lock adjustment; cool insect-proof not comfortable pads;
- Certification: CE-EN1078 certified for impact protection.

## The specification of ladies bike helme