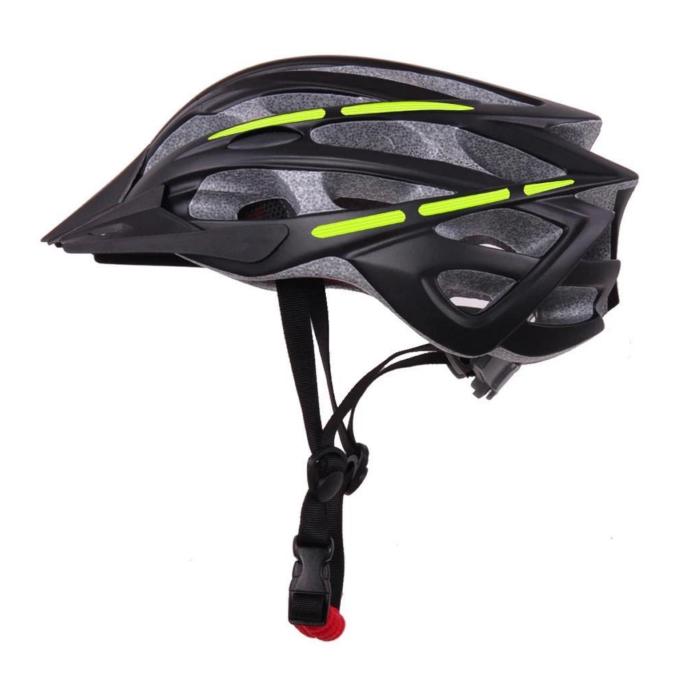

---------------------|
| Material                | EPS foam & PC shell double in-mold technology    |
| Certification           | CE EN1078                                        |
| Vents                   | 30 air vents                                     |
| Color                   | Pantone, customized                              |
| size/head circumference | S/M (54-58CM) M/L (58-62CM)                      |
| Weight                  | 270g                                             |
| Sample Time             | 7 days                                           |
| MOQ                     | 300pcs                                           |
| Package details         | PP bag+individual color box packing+mastercarton |

## The detail pictures of ladies bike helmets online:

















#### The Customized accessories:

So far, we have been manufacturing & exporting different kinds of helmets for more than 24 years. You can purchase latest design quality helmets here as well as personalize your own designs since we can provide a strong R&D support.We provide different option for custom service that you can select the different helmet color , different strap color,LOGO custom service ,inner pad design , divider color , different strap buckle color, and we can provide different head adjuster even different color for visor.



# The head circumference knowledge of cycling helmets:

#### **European Headform:**

An Oval shaped helmet is designed for a rider's head with a dimension which is considerably fit for Europeans.

#### **Generic headform:**

A generic headform he