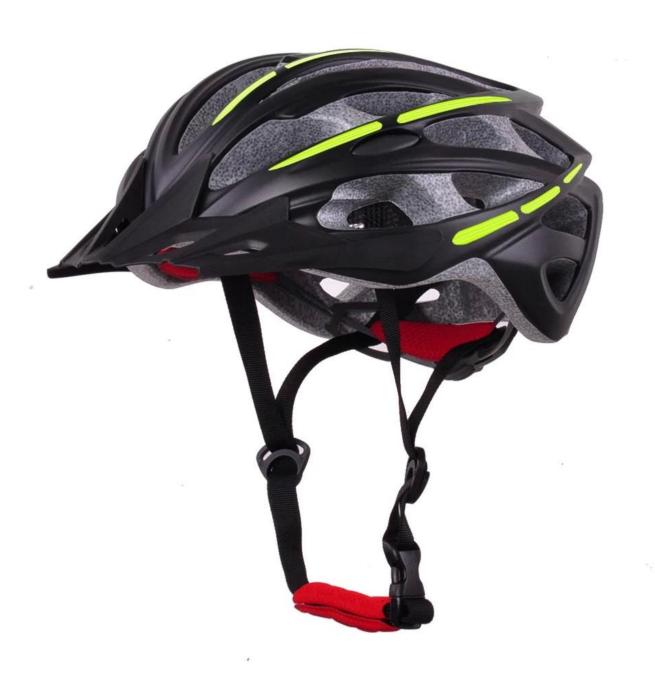

-----------------------------|
| Material                | EPS foam & PC shell double in-mold technology    |
| Certification           | CE EN1078                                        |
| Vents                   | 30 air vents                                     |
| Color                   | Pantone, customized                              |
| size/head circumference | S/M (54-58CM) M/L (58-62CM)                      |
| Weight                  | 270g                                             |
| Sample Time             | 7 days                                           |
| MOQ                     | 300pcs                                           |
| Package details         | PP bag+individual color box packing+mastercarton |

## The detail pictures of ladies bike helmets online:

















#### The Customized accessories:

So far, we have been manufacturing & exporting different kinds of helmets for more than 24 years. You can purchase latest design quality helmets here as well as personalize your own designs since we can provide a strong R&D support.We provide different option for custom service that you can select the different helmet color , different strap color,LOGO custom service ,inner pad design , divider color , different strap buckle color, and we can provide different head adjuster even different color for visor.



# The head circumference knowledge of cycling helmets:

#### **European Headform:**

An Oval shaped helmet is designed for a rider's head with a dimension which is considerably fit for Europeans.

#### **Generic headform:**

A generic hea