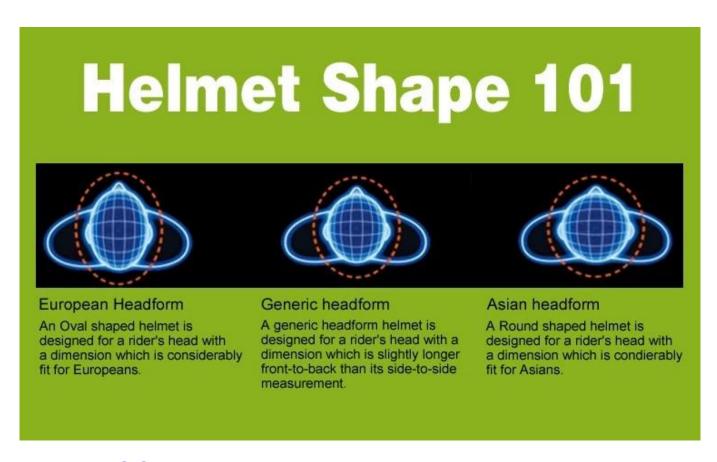

# The head circumference knowledge of cycling helmets:

#### **European Headform:**

An Oval shaped helmet is designed for a rider's head with a dimension which is considerably fit for Europeans.

#### **Generic headform:**

A generic headform helmet is designed for a rider's head with a dimension which is slightly longer front-to-back than its side-to-side measurement.

#### Asian headform:

A Round shaped helmet is designed for a rider's head with a dimension which is condierably fit for Asians.