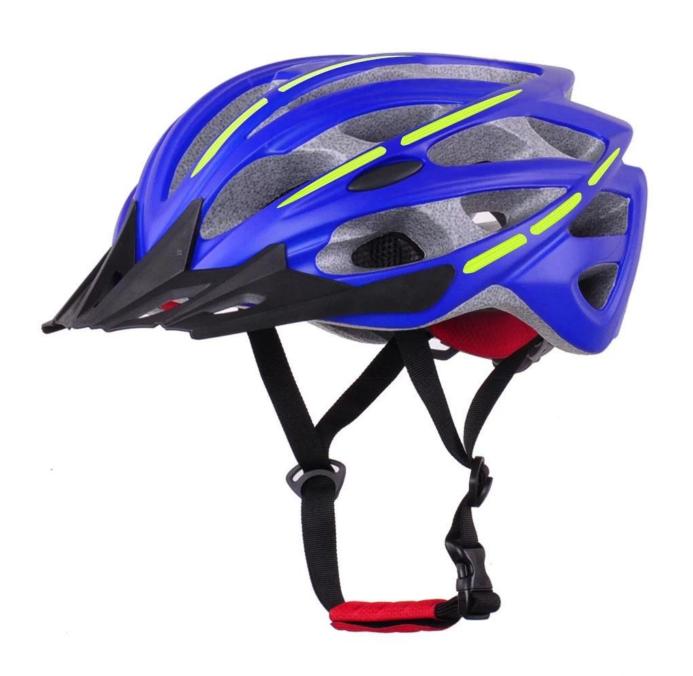

-------------------------------|
| Material                | EPS foam & PC shell double in-mold technology    |
| Certification           | CE EN1078                                        |
| Vents                   | 30 air vents                                     |
| Color                   | Pantone, customized                              |
| size/head circumference | S/M (54-58CM) M/L (58-62CM)                      |
| Weight                  | 270g                                             |
| Sample Time             | 7 days                                           |
| MOQ                     | 300pcs                                           |
| Package details         | PP bag+individual color box packing+mastercarton |

## The detail pictures of ladies bike helmets online:

















#### The Customized accessories:

So far, we have been manufacturing & exporting different kinds of helmets for more than 24 years. You can purchase latest design quality helmets here as well as personalize your own designs since we can provide a strong R&D support.We provide different option for custom service that you can select the different helmet color , different strap color,LOGO custom service ,inner pad design , divider color , different strap buckle color, and we can provide different head adjuster even different color for visor.



# The head circumference knowledge of cycling helmets:

#### **European Headform:**

An Oval shaped helmet is designed for a rider's head with a dimension which is considerably fit for Europeans.

#### **Generic headform:**

A generic h