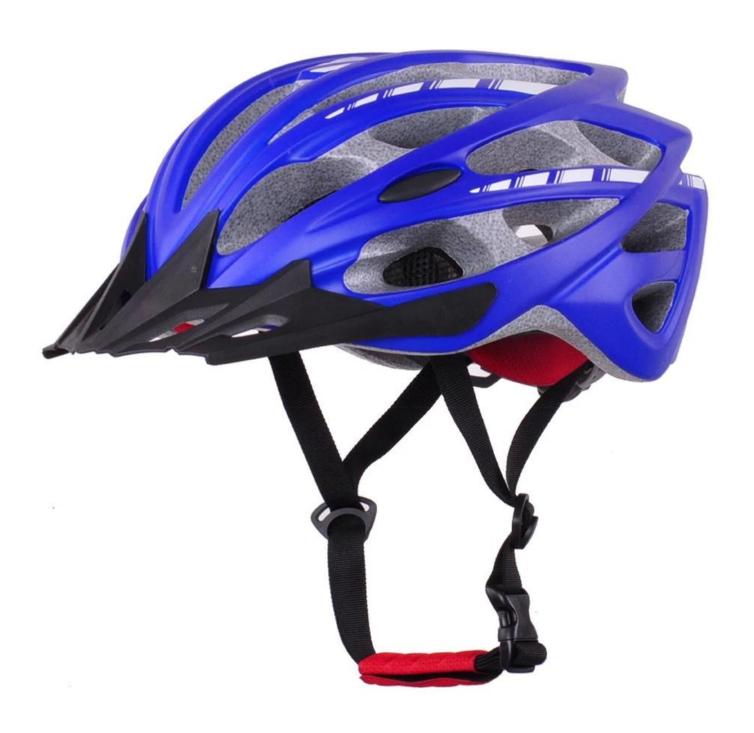

---------------------------|
| Material                | EPS foam & PC shell double in-mold technology    |
| Certification           | CE EN1078                                        |
| Vents                   | 30 air vents                                     |
| Color                   | Pantone, customized                              |
| size/head circumference | S/M (54-58CM) M/L (58-62CM)                      |
| Weight                  | 270g                                             |
| Sample Time             | 7 days                                           |
| MOQ                     | 300pcs                                           |
| Package details         | PP bag+individual color box packing+mastercarton |

## The detail pictures of ladies bike helmets online:

















#### The Customized accessories:

So far, we have been manufacturing & exporting different kinds of helmets for more than 24 years. You can purchase latest design quality helmets here as well as personalize your own designs since we can provide a strong R&D support.We provide different option for custom service that you can select the different helmet color , different strap color,LOGO custom service ,inner pad design , divider color , different strap buckle color, and we can provide different head adjuster even different color for visor.



# The head circumference knowledge of cycling helmets:

#### **European Headform:**

An Oval shaped helmet is designed for a rider's head with a dimension which is considerably fit for Europeans.

#### **Generic headform:**

A generic headf