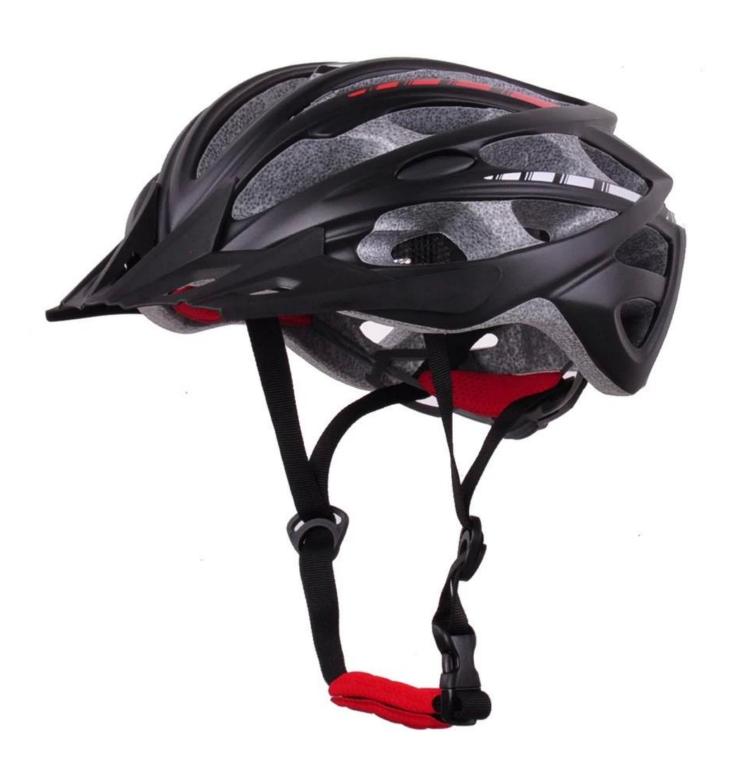

-----------------------|
| Material                | EPS foam & PC shell double in-mold technology    |
| Certification           | CE EN1078                                        |
| Vents                   | 30 air vents                                     |
| Color                   | Pantone, customized                              |
| size/head circumference | S/M (54-58CM) M/L (58-62CM)                      |
| Weight                  | 270g                                             |
| Sample Time             | 7 days                                           |
| MOQ                     | 300pcs                                           |
| Package details         | PP bag+individual color box packing+mastercarton |

## The detail pictures of ladies bike helmets online:

















#### The Customized accessories:

So far, we have been manufacturing & exporting different kinds of helmets for more than 24 years. You can purchase latest design quality helmets here as well as personalize your own designs since we can provide a strong R&D support.We provide different option for custom service that you can select the different helmet color , different strap color,LOGO custom service ,inner pad design , divider color , different strap buckle color, and we can provide different head adjuster even different color for visor.



# The head circumference knowledge of cycling helmets:

#### **European Headform:**

An Oval shaped helmet is designed for a rider's head with a dimension which is considerably fit for Europeans.

#### **Generic headform:**

A generic headform