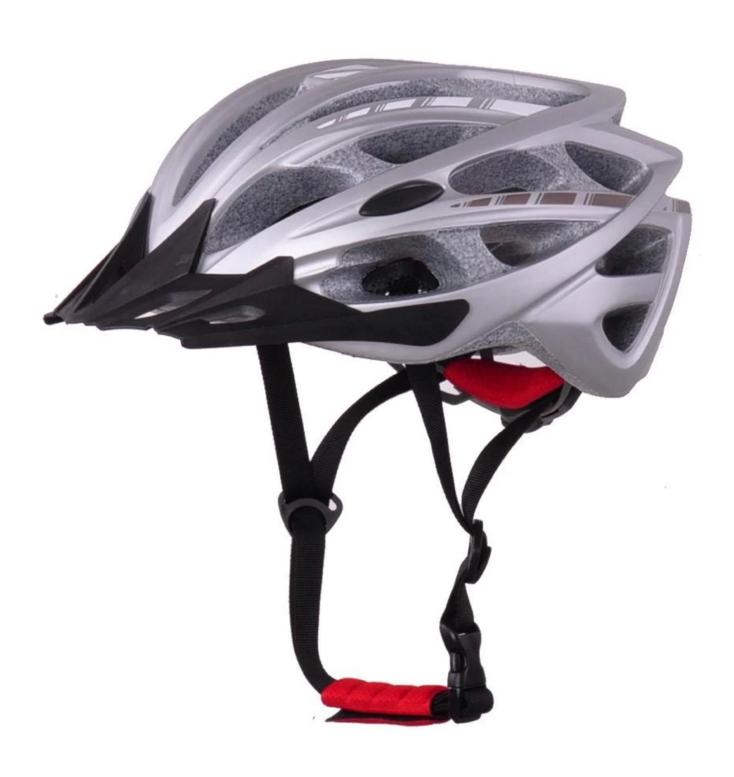

-------------------------|
| Material                | EPS foam & PC shell double in-mold technology    |
| Certification           | CE EN1078                                        |
| Vents                   | 30 air vents                                     |
| Color                   | Pantone, customized                              |
| size/head circumference | S/M (54-58CM) M/L (58-62CM)                      |
| Weight                  | 270g                                             |
| Sample Time             | 7 days                                           |
| MOQ                     | 300pcs                                           |
| Package details         | PP bag+individual color box packing+mastercarton |

## The detail pictures of ladies bike helmets online:

















#### The Customized accessories:

So far, we have been manufacturing & exporting different kinds of helmets for more than 24 years. You can purchase latest design quality helmets here as well as personalize your own designs since we can provide a strong R&D support.We provide different option for custom service that you can select the different helmet color , different strap color,LOGO custom service ,inner pad design , divider color , different strap buckle color, and we can provide different head adjuster even different color for visor.



# The head circumference knowledge of cycling helmets:

#### **European Headform:**

An Oval shaped helmet is designed for a rider's head with a dimension which is considerably fit for Europeans.

#### **Generic headform:**

A generic headfor