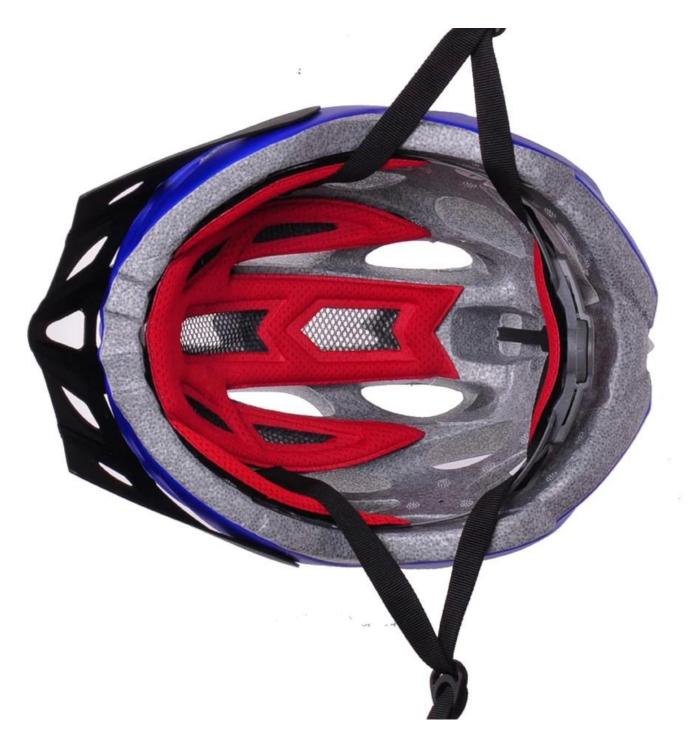

## The description of ladies bike helmets online:

- Strong MTB bicycle helmet which is especially downhill.
- Three-dimensional duct design: This design is very aerodynamic drag coefficient is small , in the process of riding , people wear more cool.
- In-mold technology, when the helmet by the impact, the entire helmet uniform force.
- The high quality eco-friendly high temperature resistant PC shell.
- The high density black EPS material is imported from American,
- The bicycle accessories: adjustable chin strap with quick-release buckle; rear lock adjustment; cool insect-proof not comfortable pads;
- Certification: CE-EN1078 certified for impact protection.

## The specification of ladies bike helmets online:

| Model No.               | AU-BM07 ladies bike helmets online               |
|-------------------------|--------------------------------------------------|
| Material                | EPS foam & PC shell double in-mold technology    |
| Certification           | CE EN1078                                        |
| Vents                   | 30 air vents                                     |
| Color                   | Pantone, customized                              |
| size/head circumference | S/M (54-58CM) M/L (58-62CM)                      |
| Weight                  | 270g                                             |
| Sample Time             | 7 days                                           |
| MOQ                     | 300pcs                                           |
| Package details         | PP bag+individual color box packing+mastercarton |