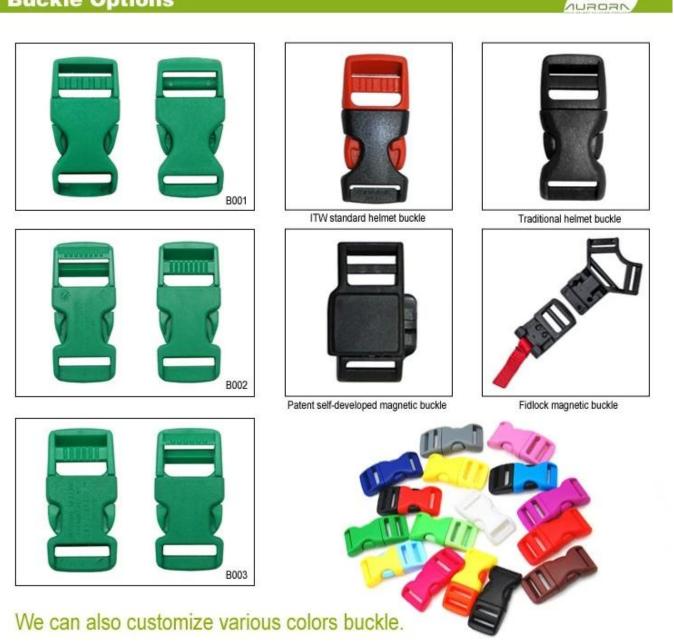

## The Customized accessories:

There are four different helmet strap buckle for your freely choice:

- Standard ITW brand Nylon helmet buckle
- Traditional helmet buckle

- Patent self-developed magnetic buckle (the comprehensive safety, functionality and great ease of use of helmets with the "one-hand fastener", with strong magnets make them easy to close and open, very convenient and safe).

- Fidlock brand magetic buckle.

Customized varieties colors of helmet accessories for your freely choice:

- Available helmet lockable strap divider in varieties color.
- Available helmet strap buckle in varieties colors.
- Available helmet strap holder in varieties colors.

#### **Buckle Options**

(A)

Don't be surprised! As a factory with 23-year R&D experience, we have developed a serie of adjustments for different helmets & comply with different helmet designs!You can find Up & Down adjuster, Y shape adjuster, LED adjuster,full head adjuster, transparent adjuster, integrated adjuster, etc. all at our factory! What's more, in order to satisfy your brand demand, we can add logo stickers or customize your exclusive adjuster according to your design or idea! The multi-color combination of our adjustments is also one of its highlights.We promise every rotating dial adjustment is of well-made & can provide you a comfortable & stable fitting experience!