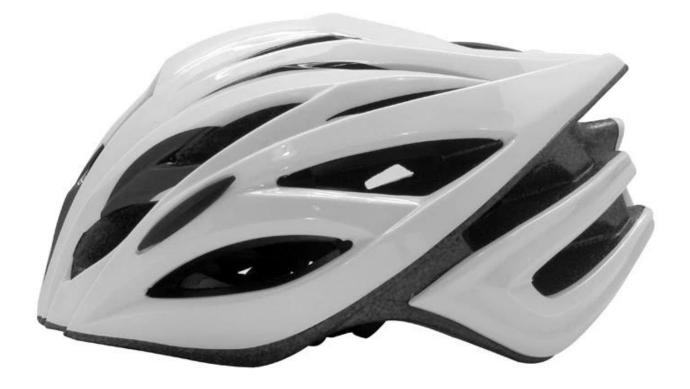

#### The Details of stylish bike helmets:

- Well-ventilated, with very cooling air tunnel and reasonable aero shape design.

- Three-dimensional duct design: This design is very aerodynamic drag coefficient is small , in the process of riding , people wear more cool.

- In-mold technology, when the helmet by the impact , the entire helmet uniform force.

- The high quality eco-friendly high temperature resistant PC shell.

- The high density black EPS material is imported from American,

- 60° size adjustment systems, anti-slip adjustment button, can bring you a stable and safety experience, your comfort is the prior consideration during the design.

- The bicycle accessories: adjustable chin strap with quick-release buckle; rear lock adjustment; cool comfortable pads;

#### The detail pictures of stylish bike helmets: