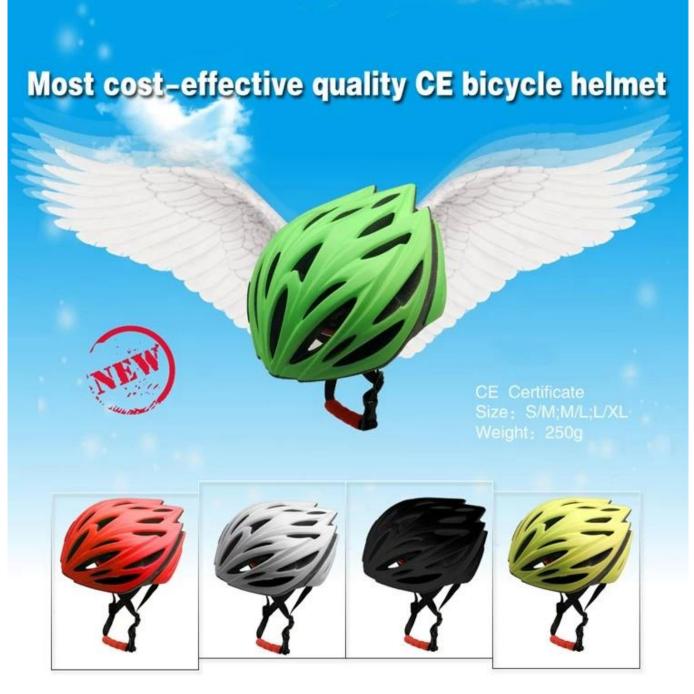

# large cycle helmets, funny cycling helmets in-mold <u>BM11</u>

#### The Details of stylish bike helmets:

- Well-ventilated, with very cooling air tunnel and reasonable aero shape design.

- Three-dimensional duct design: This design is very aerodynamic drag coefficient is small , in the process of riding , people wear more cool.

- Certification: CE-EN1078 certified for impact protection.

#### **Description of stylish bike helmets:**

Outer material : PC Lining material : High density Black EPS Size : S/M(54-58cm); M/L(58-62cm) Weight : 260g , Color : Pantone Accessories: Headring fit system, fast release buckle, PA webbing and detachable pads.