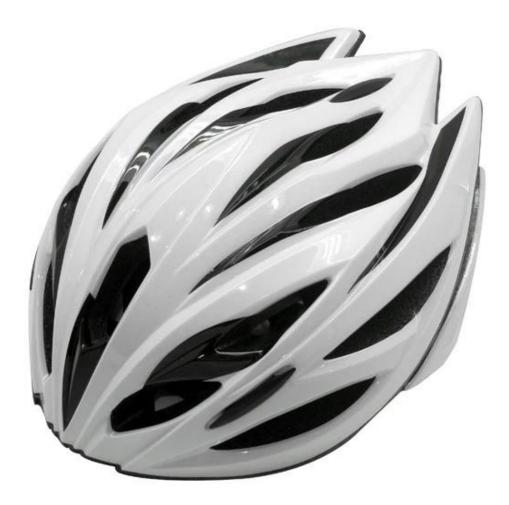

#### The Details of stylish bike helmets:

- Well-ventilated, with very cooling air tunnel and reasonable aero shape design.

- Three-dimensional duct design: This design is very aerodynamic drag coefficient is small , in the process of riding , people wear more cool.

- In-mold technology, when the helmet by the impact , the entire helmet uniform force.

- The high quality eco-friendly high temperature resistant PC shell.

- The high density black EPS material is imported from American,

- 60° size adjustment systems, anti-slip adjustment button, can bring you a stable and safety experience, your comfort is the prior consideration during the design.

- The bicycle accessories: adjustable chin strap with quick-release buckle; rear lock adjustment; cool comfortable pads;

#### The detail pictures of stylish bike helmets: