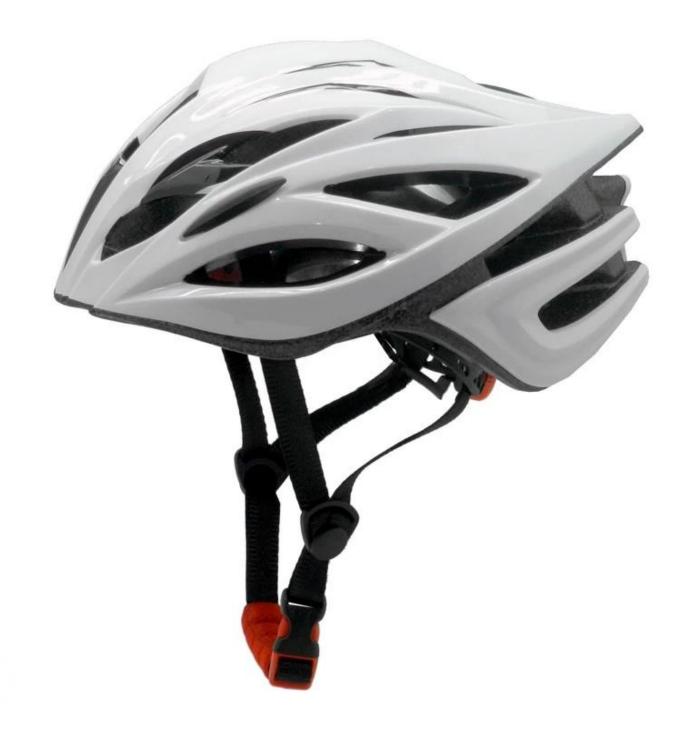

---------------------------------|
| Material                | In-mold EPS liner & PC shell                     |
| Certification           | CE EN1078                                        |
| Vents                   | 26 air vents                                     |
| Color                   | Pantone, customized                              |
| size/head circumference | S/M(54-58cm); M/L(58-62cm)                       |
| Weight                  | 260g                                             |
| Sample Time             | 7 days                                           |
| MOQ                     | 300pcs                                           |
| Package details         | PP bag+individual color box packing+mastercarton |

#### The detail pictures of stylish bike helmets:















## The Customized accessories:

There are four different helmet strap buckle for your freely choice:

- Standard ITW brand Nylon helmet buckle
- Traditional helmet buckle

- Patent self-developed magnetic buckle (the comprehensive safety, functionality and great ease of use of helmets with the "one-hand fastener", with strong magnets make them easy to close and open, very convenient and safe).

- Fidlock brand magetic buckle.

Customized varieties colors of helmet accessories for your freely choice:

- Available helmet lockable strap divider in varieties color.
- Available helmet strap buckle in varieties colors.
- Available helmet strap holder in varieties colors.

#### **Buckle Options**



(A)

Don't be surprised! As a factory with 23-year R&D experience, we have developed a