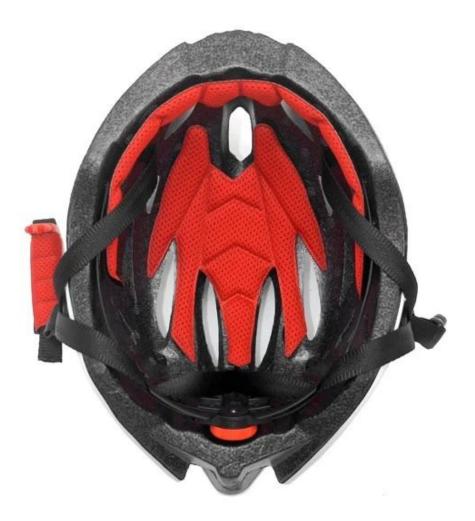

- 60° size adjustment systems, anti-slip adjustment button, can bring you a stable and safety experience, your comfort is the prior consideration during the design.

- The bicycle accessories: adjustable chin strap with quick-release buckle; rear lock adjustment; cool comfortable pads;

#### **Description of stylish bike helmets:**

Outer material : PC Lining material : High density Black EPS Size : S/M(54-58cm); M/L(58-62cm) Weight : 260g , Color : Pantone Accessories: Headring fit system, fast release buckle, PA webbing and detachable pads.

#### The detail pictures of stylish bike helmets:

#### **Adjustment System Options**

A001 A002 A003 A004 A005 A006 A007 A008 A009 A010 A011 A012

There different kinds of inner padding fabric options.

EVA pads: It is closed cell and impervious to water, has resilient feel.

Mesh pads: it can prevent dust and small insect fly into the helmet during wild riding.

Nylon pads: antibacterial and skin-friendly, easy to clean.

Velvet pads: very soft and comfortable feeling.

Cool max pads: very high-end, can keep the hair dry and cool during riding.