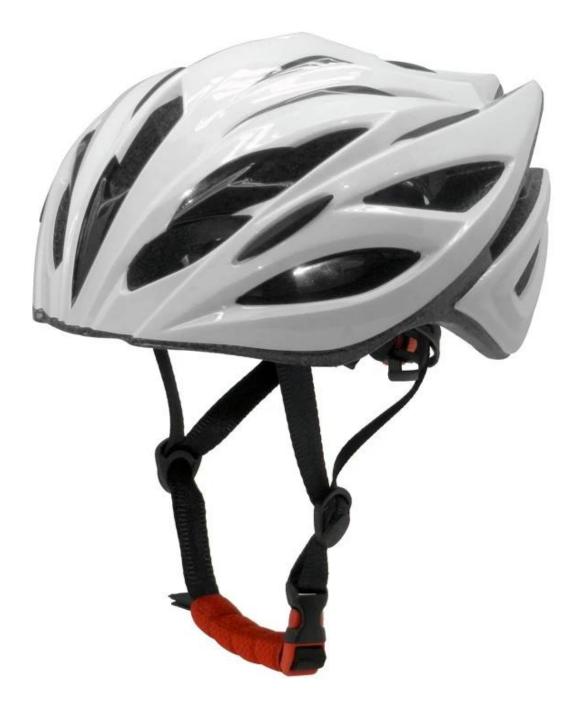

-----------------------------------|
| Material                | In-mold EPS liner & PC shell                     |
| Certification           | CE EN1078                                        |
| Vents                   | 26 air vents                                     |
| Color                   | Pantone, customized                              |
| size/head circumference | S/M(54-58cm); M/L(58-62cm)                       |
| Weight                  | 260g                                             |
| Sample Time             | 7 days                                           |
| MOQ                     | 300pcs                                           |
| Package details         | PP bag+individual color box packing+mastercarton |

#### The detail pictures of stylish bike helmets:















## The Customized accessories:

There are four different helmet strap buckle for your freely choice:

- Standard ITW brand Nylon helmet buckle
- Traditional helmet buckle

- Patent self-developed magnetic buckle (the comprehensive safety, functionality and great ease of use of helmets with the "one-hand fastener", with strong magnets make them easy to close and open, very convenient and safe).

- Fidlock brand magetic buckle.

Customized varieties colors of helmet accessories for your freely choice:

- Available helmet lockable strap divider in varieties color.
- Available helmet strap buckle in varieties colors.
- Available helmet strap holder in varieties colors.

#### **Buckle Options**



(A)

Don't be surprised! As a factory with 23-year R&D experience, we have developed