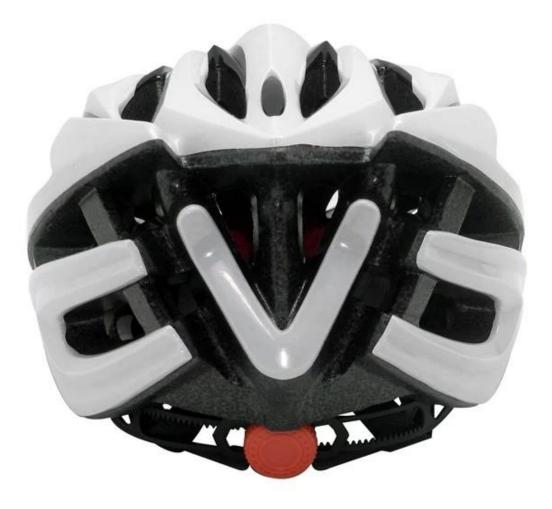

-------------------------|
| Material                | In-mold EPS liner & PC shell                     |
| Certification           | CE EN1078                                        |
| Vents                   | 26 air vents                                     |
| Color                   | Pantone, customized                              |
| size/head circumference | S/M(54-58cm); M/L(58-62cm)                       |
| Weight                  | 260g                                             |
| Sample Time             | 7 days                                           |
| MOQ                     | 300pcs                                           |
| Package details         | PP bag+individual color box packing+mastercarton |

#### The detail pictures of stylish bike helmets:















## The Customized accessories:

There are four different helmet strap buckle for your freely choice:

- Standard ITW brand Nylon helmet buckle
- Traditional helmet buckle

- Patent self-developed magnetic buckle (the comprehensive safety, functionality and great ease of use of helmets with the "one-hand fastener", with strong magnets make them easy to close and open, very convenient and safe).

- Fidlock brand magetic buckle.

Customized varieties colors of helmet accessories for your freely choice:

- Available helmet lockable strap divider in varieties color.
- Available helmet strap buckle in varieties colors.
- Available helmet strap holder in varieties colors.

#### **Buckle Options**



(A)

Don't be surprised! As a factory with 23-year R&D experience, we have developed a serie o