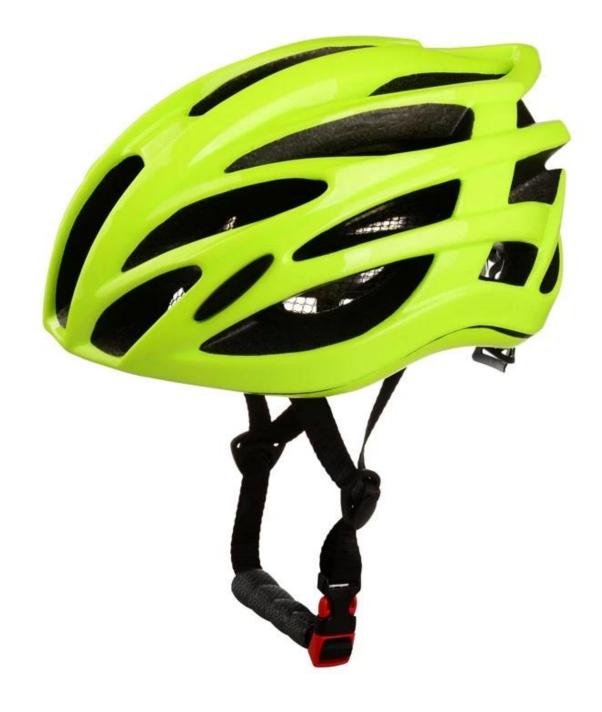

# light weight china bicycle helmet manufacturer china bicycle helmet supplier

### The description of china bicycle helmet:

- Super lightest : only 190g, well-ventilated, with very cooling air tunnel and reasonable aero shape design.

- Three-dimensional duct design: This design is very aerodynamic drag coefficient is small , in the process of riding , people wear more cool.

- In-mold technology, when the helmet by the impact , the entire helmet uniform force.
- The high quality eco-friendly high temperature resistant PC shell.
- The high density black EPS material is imported from American,

- The bicycle accessories: adjustable chin strap with quick-release buckle; rear lock adjustment; cool comfortable pads;

- Certification: CE-EN1078 certified for impact protection.

### The specification of china bicycle helmet:

| Model No.               | AU-BR91 china bicycle helmet                     |
|-------------------------|--------------------------------------------------|
| Material                | EPS foam & PC shell double in-mold technology    |
| Certification           | CE EN1078                                        |
| Vents                   | 24 air vents                                     |
| Color                   | Pantone, customized                              |
| size/head circumference | S/M (54-58CM) M/L (58-62CM)                      |
| Weight                  | 190g                                             |
| Sample Time             | 7 days                                           |
| MOQ                     | 300pcs                                           |
| Package details         | PP bag+individual color box packing+mastercarton |