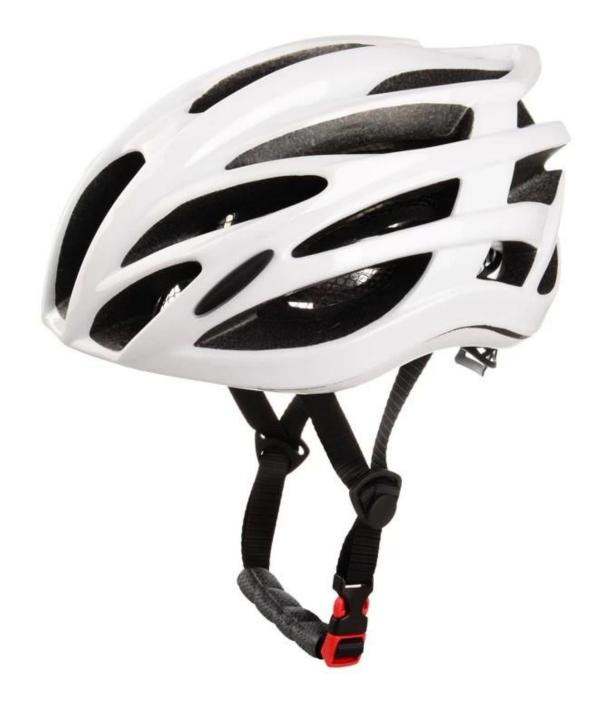

# light weight china bicycle helmet manufacturer china bicycle helmet supplier

### The description of china bicycle helmet:

- Super lightest : only 190g, well-ventilated, with very cooling air tunnel and reasonable aero shape design.

- Three-dimensional duct design: This design is very aerodynamic drag coefficient is small , in the process of riding , people wear more cool.

- In-mold technology, when the helmet by the impact , the entire helmet uniform force.
- The high quality eco-friendly high temperature resistant PC shell.
- The high density black EPS material is imported from American,

- The bicycle accessories: adjustable chin strap with quick-release buckle; rear lock adjustment; cool comfortable pads;

- Certification: CE-EN1078 certified for impact protection.

### The specification of china bicycle helmet:

| Model No.               | AU-BR91 china bicycle helmet                     |
|-------------------------|--------------------------------------------------|
| Material                | EPS foam & PC shell double in-mold technology    |
| Certification           | CE EN1078                                        |
| Vents                   | 24 air vents                                     |
| Color                   | Pantone, customized                              |
| size/head circumference | S/M (54-58CM) M/L (58-62CM)                      |
| Weight                  | 190g                                             |
| Sample Time             | 7 days                                           |
| MOQ                     | 300pcs                                           |
| Package details         | PP bag+individual color box packing+mastercarton |