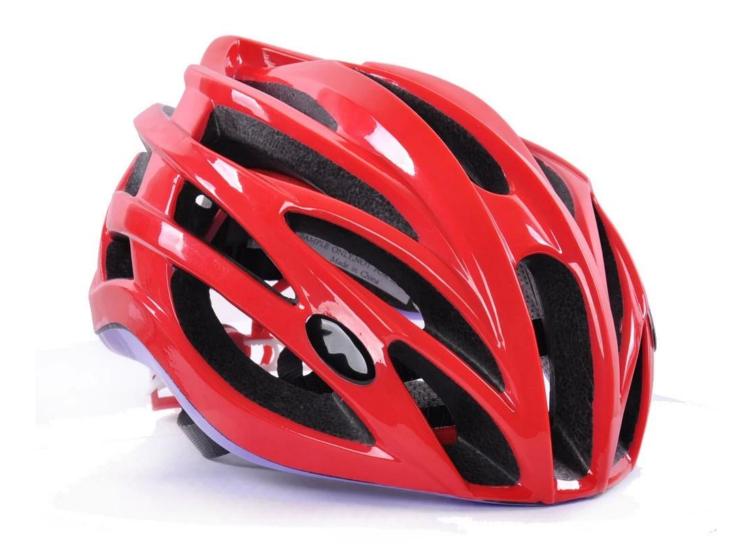

# light weight china bicycle helmet manufacturer china bicycle helmet supplier

### The description of china bicycle helmet:

- Super lightest : only 190g, well-ventilated, with very cooling air tunnel and reasonable aero shape design.

- Three-dimensional duct design: This design is very aerodynamic drag coefficient is small , in the process of riding , people wear more cool.

- In-mold technology, when the helmet by the impact , the entire helmet uniform force.
- The high quality eco-friendly high temperature resistant PC shell.
- The high density black EPS material is imported from American,

- The bicycle accessories: adjustable chin strap with quick-release buckle; rear lock adjustment; cool comfortable pads;

- Certification: CE-EN1078 certified for impact protection.

### The specification of china bicycle helmet:

| Model No.               | AU-BR91 china bicycle helmet                     |
|-------------------------|--------------------------------------------------|
| Material                | EPS foam & PC shell double in-mold technology    |
| Certification           | CE EN1078                                        |
| Vents                   | 24 air vents                                     |
| Color                   | Pantone, customized                              |
| size/head circumference | S/M (54-58CM) M/L (58-62CM)                      |
| Weight                  | 190g                                             |
| Sample Time             | 7 days                                           |
| MOQ                     | 300pcs                                           |
| Package details         | PP bag+individual color box packing+mastercarton |