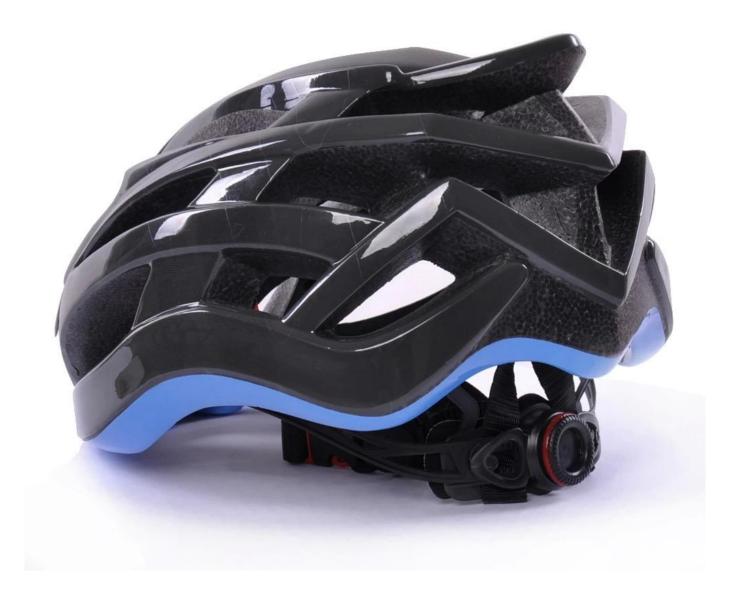

### The description of china bicycle helmet:

- Super lightest : only 190g, well-ventilated, with very cooling air tunnel and reasonable aero shape design.

- Three-dimensional duct design: This design is very aerodynamic drag coefficient is small , in the process of riding , people wear more cool.

- In-mold technology, when the helmet by the impact , the entire helmet uniform force.
- The high quality eco-friendly high temperature resistant PC shell.
- The high density black EPS material is imported from American,

- The bicycle accessories: adjustable chin strap with quick-release buckle; rear lock adjustment; cool comfortable pads;

- Certification: CE-EN1078 certified for impact protection.

### The detail pictures of china bicycle helmet: