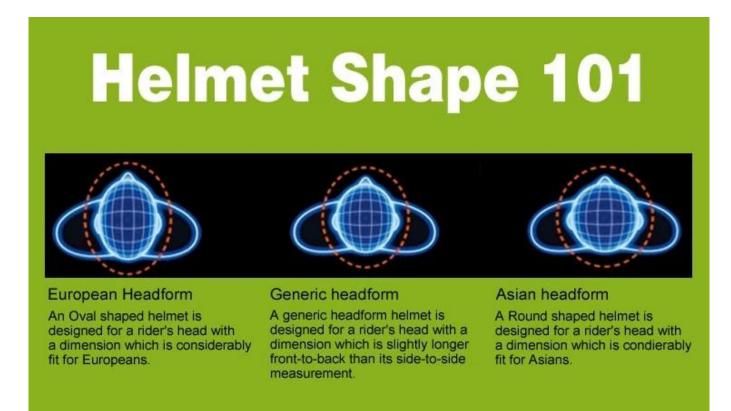

## The head circumference knowledge of china bicycle helmet:

#### **European Headform:**

An Oval shaped helmet is designed for a rider's head with a dimension which is considerably fit for Europeans.

#### **Generic headform:**

A generic headform helmet is designed for a rider's head with a dimension which is slightly longer front-toback than its side-to-side measurement.

#### Asian headform:

A Round shaped helmet is designed for a rider's head with a dimension which is condierably fit for Asians.