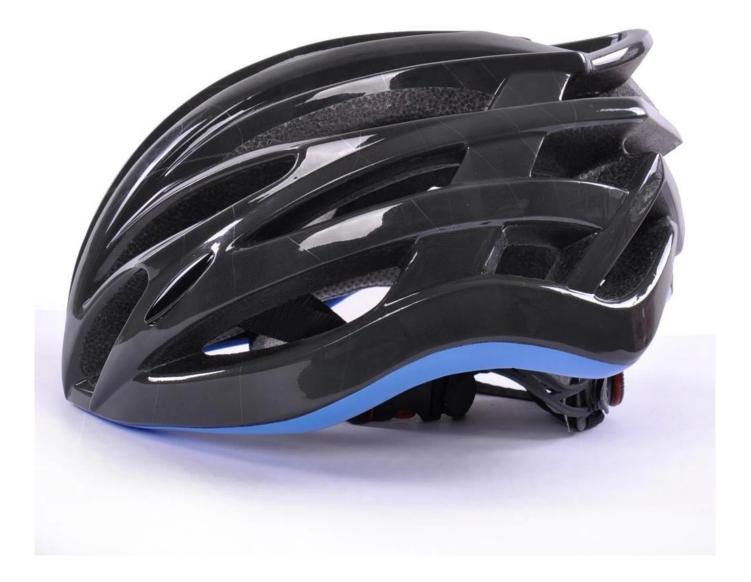

### The description of china bicycle helmet:

- Super lightest : only 190g, well-ventilated, with very cooling air tunnel and reasonable aero shape design.

- Three-dimensional duct design: This design is very aerodynamic drag coefficient is small , in the process of riding , people wear more cool.

- In-mold technology, when the helmet by the impact , the entire helmet uniform force.
- The high quality eco-friendly high temperature resistant PC shell.
- The high density black EPS material is imported from American,

- The bicycle accessories: adjustable chin strap with quick-release buckle; rear lock adjustment; cool comfortable pads;

- Certification: CE-EN1078 certified for impact protection.

### The detail pictures of china bicycle helmet: