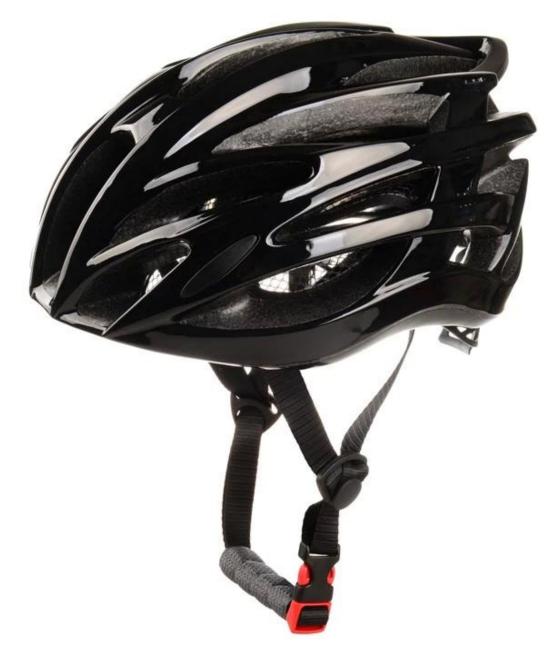

### The description of china bicycle helmet:

- Super lightest : only 190g, well-ventilated, with very cooling air tunnel and reasonable aero shape design.

- Three-dimensional duct design: This design is very aerodynamic drag coefficient is small , in the process of riding , people wear more cool.

- In-mold technology, when the helmet by the impact , the entire helmet uniform force.
- The high quality eco-friendly high temperature resistant PC shell.
- The high density black EPS material is imported from American,

- The bicycle accessories: adjustable chin strap with quick-release buckle; rear lock adjustment; cool comfortable pads;

- Certification: CE-EN1078 certified for impact protection.

### The specification of china bicycle helmet:

| Model No.               | AU-BR91 china bicycle helmet                     |
|-------------------------|--------------------------------------------------|
| Material                | EPS foam & PC shell double in-mold technology    |
| Certification           | CE EN1078                                        |
| Vents                   | 24 air vents                                     |
| Color                   | Pantone, customized                              |
| size/head circumference | S/M (54-58CM) M/L (58-62CM)                      |
| Weight                  | 190g                                             |
| Sample Time             | 7 days                                           |
| MOQ                     | 300pcs                                           |
| Package details         | PP bag+individual color box packing+mastercarton |