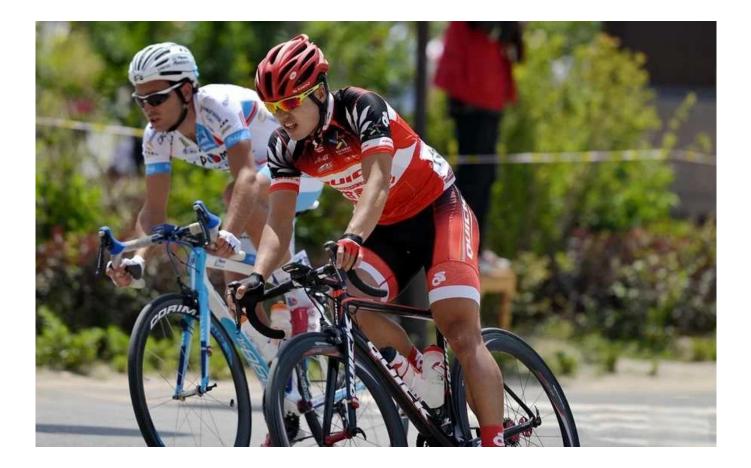

# light weight china bicycle helmet manufacturer china bicycle helmet supplier

### The description of china bicycle helmet:

- Super lightest : only 190g, well-ventilated, with very cooling air tunnel and reasonable aero shape design.

- Three-dimensional duct design: This design is very aerodynamic drag coefficient is small , in the process of riding , people wear more cool.

- In-mold technology, when the helmet by the impact , the entire helmet uniform force.
- The high quality eco-friendly high temperature resistant PC shell.
- The high density black EPS material is imported from American,

- The bicycle accessories: adjustable chin strap with quick-release buckle; rear lock adjustment; cool comfortable pads;

- Certification: CE-EN1078 certified for impact protection.