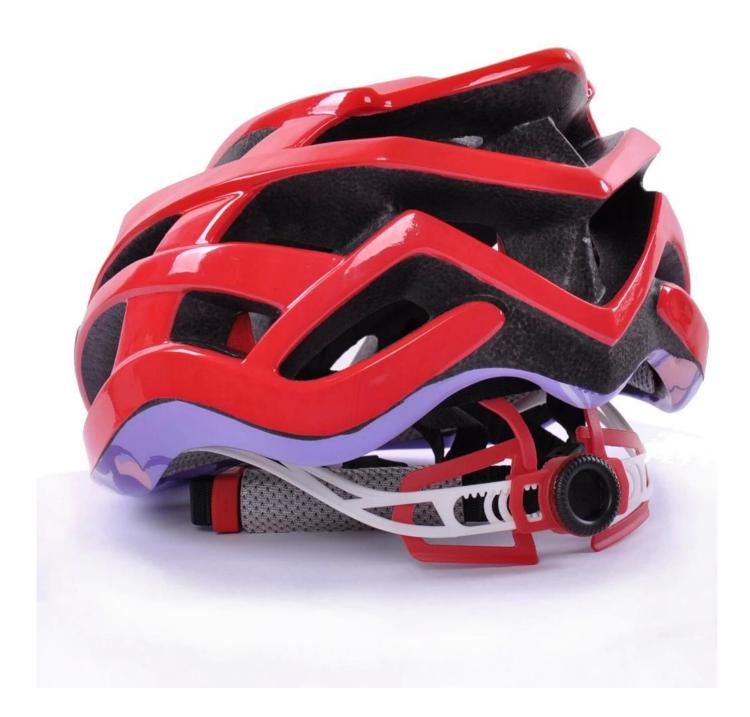

### The description of china bicycle helmet:

- Super lightest : only 190g, well-ventilated, with very cooling air tunnel and reasonable aero shape design.

- Three-dimensional duct design: This design is very aerodynamic drag coefficient is small , in the process of riding , people wear more cool.

- In-mold technology, when the helmet by the impact , the entire helmet uniform force.
- The high quality eco-friendly high temperature resistant PC shell.
- The high density black EPS material is imported from American,

- The bicycle accessories: adjustable chin strap with quick-release buckle; rear lock adjustment; cool comfortable pads;

- Certification: CE-EN1078 certified for impact protection.

### The detail pictures of china bicycle helmet: