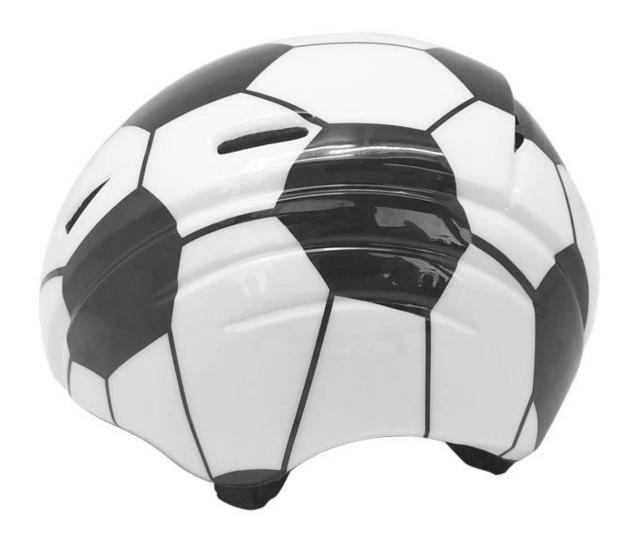

| 160g                                             |
| Sample Time             | 7 days                                           |
| MOQ                     | 2500pcs                                          |
| Package details         | PP bag+individual color box packing+mastercarton |

#### The Advantages of best kids helmets:

- 1. it's super lightest, only 160g, and well-ventilated,
- 2. Thicken PC shell ,protection would be sharply increased.
- 3. High density gray EPS material, light weight, Shock resistance, provide reliable protection .
- 4. with patent adjustment headlock buckle, PA webbing, washable pads.
- 5. Lining Pad equipped with hot-pressing technology.
- 6. Certification: CE-EN1078 certified for impact protection.

## The detail pictures of best kids helmets:









## **Packagaing information**

Items per Carton: 12 Pieces/Carton Package Measurements: 73X58X35 cm

Gross Weight: 6.50 kg

Package Type: 1PCS/PP bag wth color box, 12 PCS PER BROWN CARTON





# The head circumference knowledge of giro helmet kids:

#### **European Headform:**

An Oval shaped helmet is designed for a rider's head with a dimension which is considerably fit for Europeans.

#### **Generic headform:**

A generic headform helmet is designed for a rider's head with a dimension which is slightly longer front-to-back than its side-to-side measurement.

#### Asian headform:

A Round shaped helmet is designed for a rider's head with a dimension which is condierably fit for Asians.

# Helmet Shape 101



#### European Headform

An Oval shaped helmet is designed for a rider's h