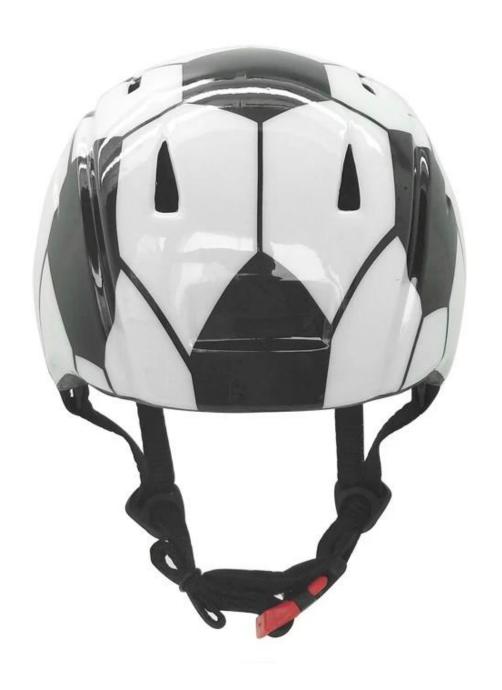

| 160g                                             |
| Sample Time             | 7 days                                           |
| MOQ                     | 2500pcs                                          |
| Package details         | PP bag+individual color box packing+mastercarton |

#### The Advantages of best kids helmets:

- 1. it's super lightest, only 160g, and well-ventilated,
- 2. Thicken PC shell ,protection would be sharply increased.
- 3. High density gray EPS material, light weight, Shock resistance, provide reliable protection .
- 4. with patent adjustment headlock buckle, PA webbing, washable pads.
- 5. Lining Pad equipped with hot-pressing technology.
- 6. Certification: CE-EN1078 certified for impact protection.

## The detail pictures of best kids helmets:









## **Packagaing information**

Items per Carton: 12 Pieces/Carton Package Measurements: 73X58X35 cm

Gross Weight: 6.50 kg

Package Type: 1PCS/PP bag wth color box, 12 PCS PER BROWN CARTON





# The head circumference knowledge of giro helmet kids:

#### **European Headform:**

An Oval shaped helmet is designed for a rider's head with a dimension which is considerably fit for Europeans.

#### **Generic headform:**

A generic headform helmet is designed for a rider's head with a dimension which is slightly longer front-to-back than its side-to-side measurement.

#### Asian headform:

A Round shaped helmet is designed for a rider's head with a dimension which is condierably fit for Asians.

# Helmet Shape 101



#### European Headform

An Oval shaped helmet is designed for a rider's hea