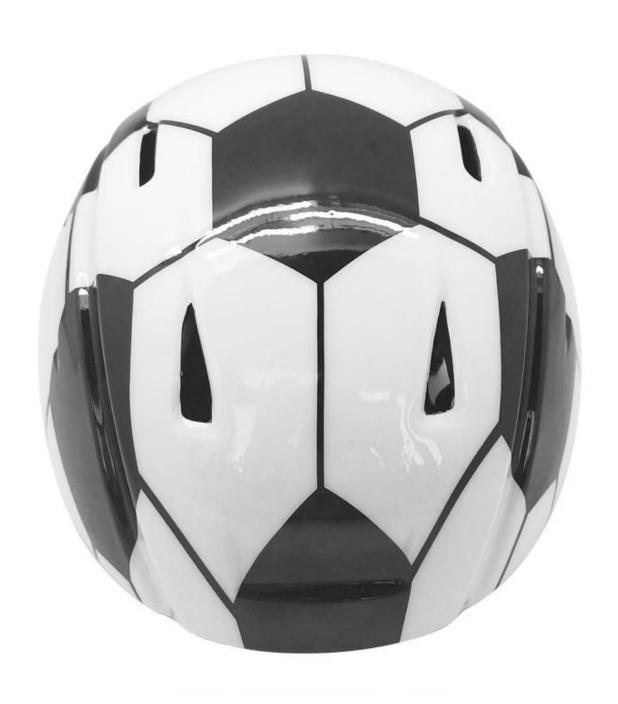

| 160g                                             |
| Sample Time             | 7 days                                           |
| MOQ                     | 2500pcs                                          |
| Package details         | PP bag+individual color box packing+mastercarton |

#### The Advantages of best kids helmets:

- 1. it's super lightest, only 160g, and well-ventilated,
- 2. Thicken PC shell ,protection would be sharply increased.
- 3. High density gray EPS material, light weight, Shock resistance, provide reliable protection .
- 4. with patent adjustment headlock buckle, PA webbing, washable pads.
- 5. Lining Pad equipped with hot-pressing technology.
- 6. Certification: CE-EN1078 certified for impact protection.

## The detail pictures of best kids helmets:









## **Packagaing information**

Items per Carton: 12 Pieces/Carton Package Measurements: 73X58X35 cm

Gross Weight: 6.50 kg

Package Type: 1PCS/PP bag wth color box, 12 PCS PER BROWN CARTON





# The head circumference knowledge of giro helmet kids:

#### **European Headform:**

An Oval shaped helmet is designed for a rider's head with a dimension which is considerably fit for Europeans.

#### **Generic headform:**

A generic headform helmet is designed for a rider's head with a dimension which is slightly longer front-to-back than its side-to-side measurement.

#### Asian headform:

A Round shaped helmet is designed for a rider's head with a dimension which is condierably fit for Asians.

# Helmet Shape 101



#### European Headform

An Oval shaped helmet is designed for a rider's