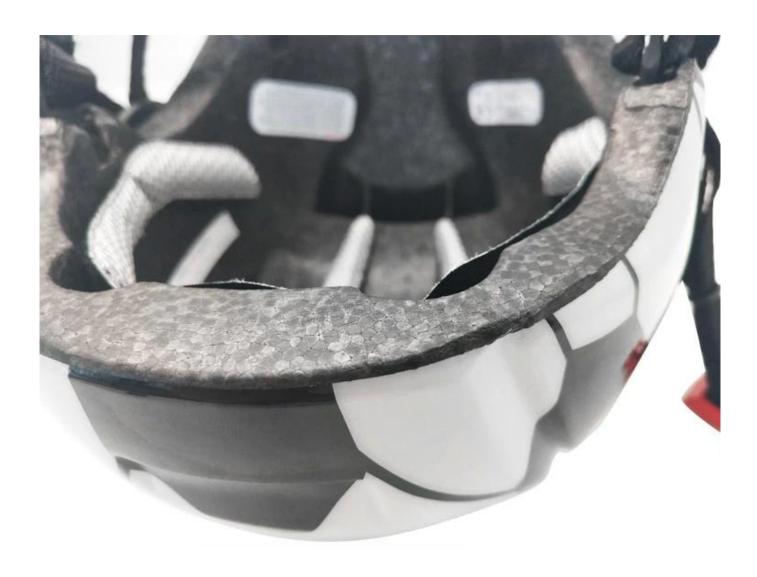

#### The Advantages of best kids helmets:

- 1. it's super lightest, only 160g, and well-ventilated,
- 2. Thicken PC shell ,protection would be sharply increased.
- 3. High density gray EPS material, light weight, Shock resistance, provide reliable protection .
- 4. with patent adjustment headlock buckle, PA webbing, washable pads.
- 5. Lining Pad equipped with hot-pressing technology.
- 6. Certification: CE-EN1078 certified for impact protection.

## The detail pictures of best kids helmets: