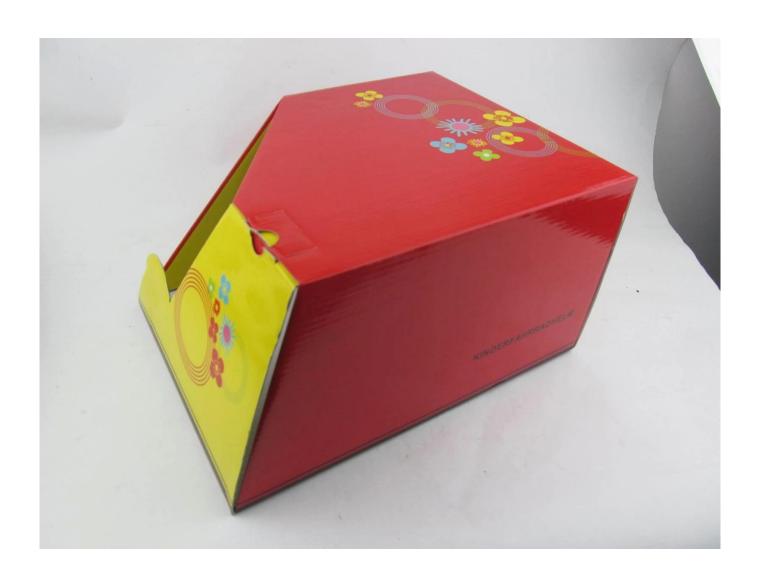

## The detail pictures of best kids helmets:

## **Packagaing information**

Items per Carton: 12 Pieces/Carton Package Measurements: 73X58X35 cm

Gross Weight: 6.50 kg

Package Type: 1PCS/PP bag wth color box, 12 PCS PER BROWN CARTON