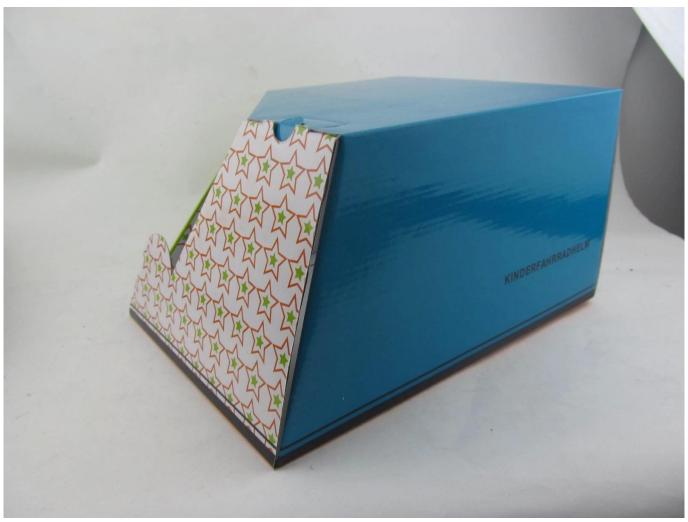

## The detail pictures of best kids helmets:

## **Packagaing information**

Items per Carton: 12 Pieces/Carton Package Measurements: 73X58X35 cm

Gross Weight: 6.50 kg

Package Type: 1PCS/PP bag wth color box, 12 PCS PER BROWN CARTON