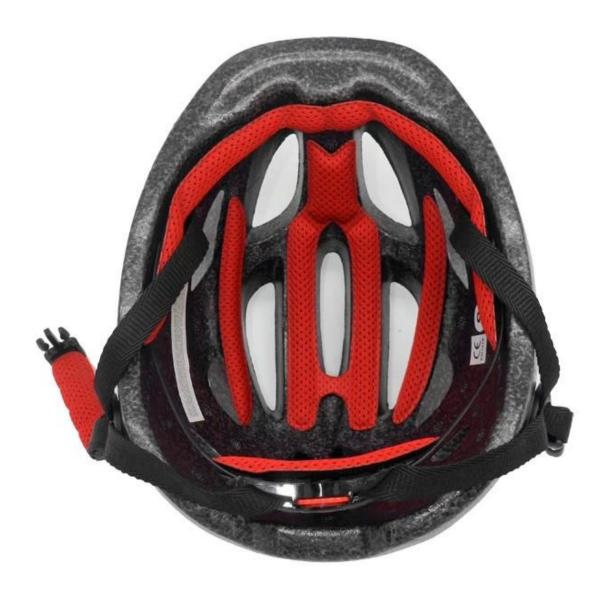

|
| MOQ                     | 300pcs                                           |
| Package details         | PP bag+individual color box packing+mastercarton |

# The advantages of lightest mountain bike helmet:

1. it's super lightest, only 225g, and well-ventilated,

- 2. in-mould technology: seamless . when the helmet by the impact , the entire helmet uniform force,
- 3. Thicken PC shell .protection would be sharply increased.
- 4. High density gray EPS material. light weight. Shock resistance.provide reliable protection .
- 5. with patent adjustment headlock buckle. PA webbing, washable pads.
- 6. Lining Pad equipped with hot-pressing technology.
- 7. Certification: CE-EN1078 certified for impact protection.

# The detail pictures of lightest mountain bike helmet :













# **Packagaing information**

Items per Carton: 12 Pieces/Carton Package Measurements: 73X58X35 cm

Gross Weight: 6.50 kg

Package Type: 1PCS/PP bag wth color box, 12 PCS PER BROWN CARTON





# The head circumference knowledge of cheap downhill helmets for kids:

#### **European Headform:**

An Oval shaped helmet is designed for a rider's head with a dimension which is considerably fit for Europeans.

#### **Generic headform:**

A generic headform helmet is designed for a rider's head with a dimension which is slightly longer front-to-back than its side-to-side measurement.

#### **Asian headform:**

A Round shaped helmet is designed for a rider's head with a dimension which is condierably fit for Asians.

# Helmet Shape 101



#### European Headform

An Oval shaped helmet is designed f