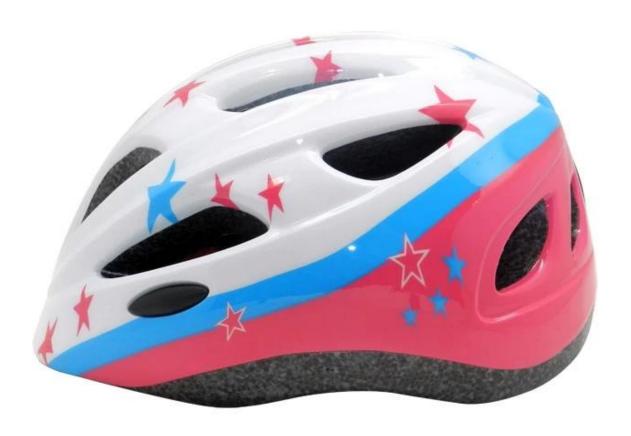

# <u>lightest mountain bike helmet for children, best</u> <u>looking mountain bike helmet AU-C06</u>

# The specification of lightest mountain bike helmet :

| Model No.               | AU-C06 lightest mountain bike helmet             |
|-------------------------|--------------------------------------------------|
| Material                | In-mold EPS liner & PC shell                     |
| Certification           | CE EN1078 child bike helmets                     |
| Vents                   | 13 air vents                                     |
| Color                   | Pantone, customized                              |
| size/head circumference | S: 45-50cm ; M: 50-55cm; L: 54-58                |
| Weight                  | 225g                                             |
| Sample Time             | 7 days                                           |
| MOQ                     | 300pcs                                           |
| Package details         | PP bag+individual color box packing+mastercarton |

# The advantages of lightest mountain bike helmet:

1. it's super lightest, only 225g, and well-ventilated,

- 2. in-mould technology: seamless . when the helmet by the impact , the entire helmet uniform force,
- 3. Thicken PC shell .protection would be sharply increased.
- 4. High density gray EPS material. light weight. Shock resistance.provide reliable protection .
- 5. with patent adjustment headlock buckle. PA webbing, washable pads.
- 6. Lining Pad equipped with hot-pressing technology.
- 7. Certification: CE-EN1078 certified for impact protection.