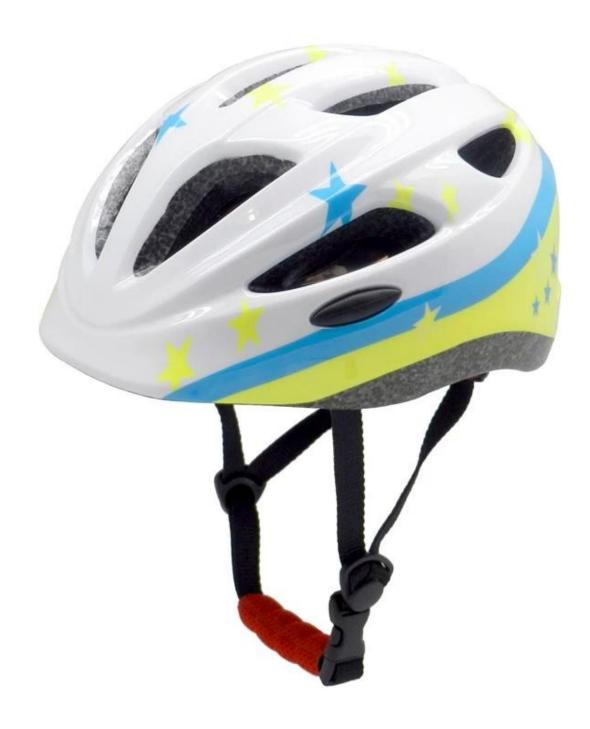

|
| MOQ                     | 300pcs                                           |
| Package details         | PP bag+individual color box packing+mastercarton |

# The advantages of lightest mountain bike helmet:

1. it's super lightest, only 225g, and well-ventilated,

- 2. in-mould technology: seamless . when the helmet by the impact , the entire helmet uniform force,
- 3. Thicken PC shell .protection would be sharply increased.
- 4. High density gray EPS material. light weight. Shock resistance.provide reliable protection .
- 5. with patent adjustment headlock buckle. PA webbing, washable pads.
- 6. Lining Pad equipped with hot-pressing technology.
- 7. Certification: CE-EN1078 certified for impact protection.

# The detail pictures of lightest mountain bike helmet :













# **Packagaing information**

Items per Carton: 12 Pieces/Carton Package Measurements: 73X58X35 cm

Gross Weight: 6.50 kg

Package Type: 1PCS/PP bag wth color box, 12 PCS PER BROWN CARTON





# The head circumference knowledge of cheap downhill helmets for kids:

#### **European Headform:**

An Oval shaped helmet is designed for a rider's head with a dimension which is considerably fit for Europeans.

#### **Generic headform:**

A generic headform helmet is designed for a rider's head with a dimension which is slightly longer front-to-back than its side-to-side measurement.

#### **Asian headform:**

A Round shaped helmet is designed for a rider's head with a dimension which is condierably fit for Asians.

# Helmet Shape 101



#### European Headform

An Oval shaped helmet is