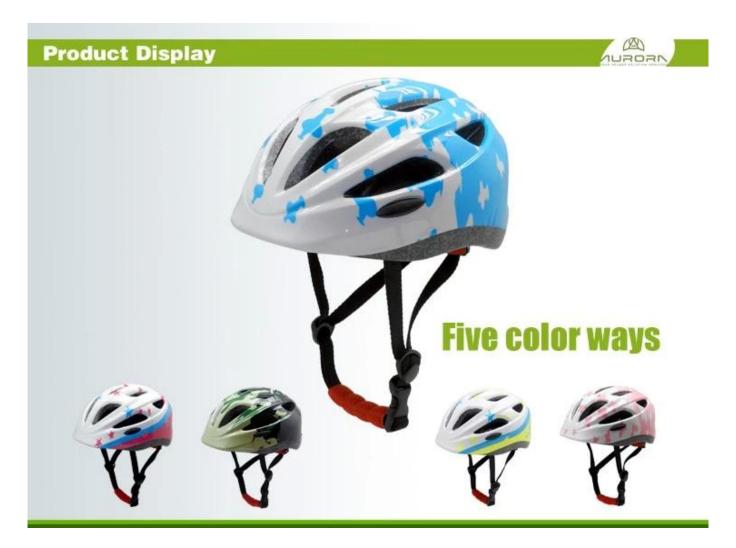

# <u>lightest mountain bike helmet for children, best</u> <u>looking mountain bike helmet AU-C06</u>

# The specification of lightest mountain bike helmet :

| Model No.               | AU-C06 lightest mountain bike helmet             |
|-------------------------|--------------------------------------------------|
| Material                | In-mold EPS liner & PC shell                     |
| Certification           | CE EN1078 child bike helmets                     |
| Vents                   | 13 air vents                                     |
| Color                   | Pantone, customized                              |
| size/head circumference | S: 45-50cm ; M: 50-55cm; L: 54-58                |
| Weight                  | 225g                                             |
| Sample Time             | 7 days                                           |
| MOQ                     | 300pcs                                           |
| Package details         | PP bag+individual color box packing+mastercarton |

# The advantages of lightest mountain bike helmet:

1. it's super lightest, only 225g, and well-ventilated,

- 2. in-mould technology: seamless . when the helmet by the impact , the entire helmet uniform force,
- 3. Thicken PC shell .protection would be sharply increased.
- 4. High density gray EPS material. light weight. Shock resistance.provide reliable protection .
- 5. with patent adjustment headlock buckle. PA webbing, washable pads.
- 6. Lining Pad equipped with hot-pressing technology.
- 7. Certification: CE-EN1078 certified for impact protection.

# The detail pictures of lightest mountain bike helmet :