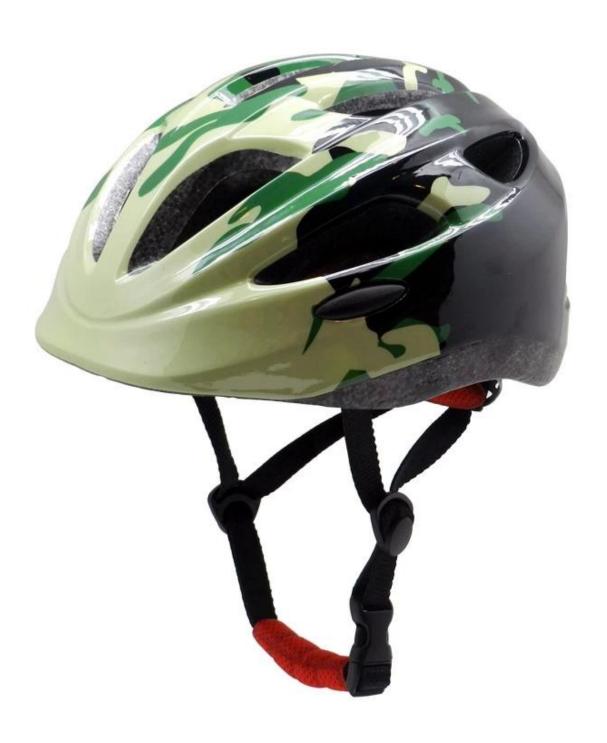

# <u>lightest mountain bike helmet for children, best</u> <u>looking mountain bike helmet AU-C06</u>

# The specification of lightest mountain bike helmet :

| Model No.               | AU-C06 lightest mountain bike helmet             |
|-------------------------|--------------------------------------------------|
| Material                | In-mold EPS liner & PC shell                     |
| Certification           | CE EN1078 child bike helmets                     |
| Vents                   | 13 air vents                                     |
| Color                   | Pantone, customized                              |
| size/head circumference | S: 45-50cm ; M: 50-55cm; L: 54-58                |
| Weight                  | 225g                                             |
| Sample Time             | 7 days                                           |
| MOQ                     | 300pcs                                           |
| Package details         | PP bag+individual color box packing+mastercarton |

# The advantages of lightest mountain bike helmet:

1. it's super lightest, only 225g, and well-ventilated,

- 2. in-mould technology: seamless . when the helmet by the impact , the entire helmet uniform force,
- 3. Thicken PC shell .protection would be sharply increased.
- 4. High density gray EPS material. light weight. Shock resistance.provide reliable protection .
- 5. with patent adjustment headlock buckle. PA webbing, washable pads.
- 6. Lining Pad equipped with hot-pressing technology.
- 7. Certification: CE-EN1078 certified for impact protection.