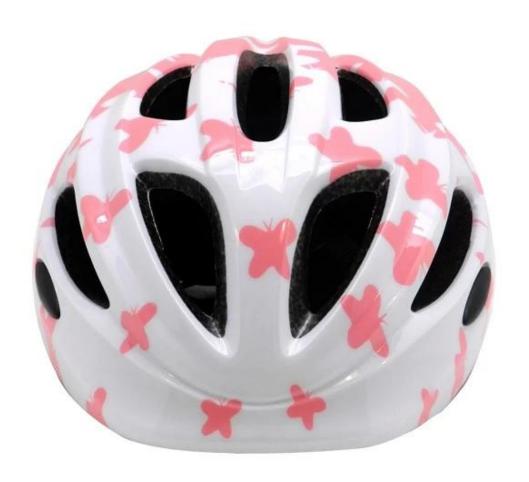

|
| MOQ                     | 300pcs                                           |
| Package details         | PP bag+individual color box packing+mastercarton |

# The advantages of lightest mountain bike helmet:

1. it's super lightest, only 225g, and well-ventilated,

- 2. in-mould technology: seamless . when the helmet by the impact , the entire helmet uniform force,
- 3. Thicken PC shell .protection would be sharply increased.
- 4. High density gray EPS material. light weight. Shock resistance.provide reliable protection .
- 5. with patent adjustment headlock buckle. PA webbing, washable pads.
- 6. Lining Pad equipped with hot-pressing technology.
- 7. Certification: CE-EN1078 certified for impact protection.

# The detail pictures of lightest mountain bike helmet :













# **Packagaing information**

Items per Carton: 12 Pieces/Carton Package Measurements: 73X58X35 cm

Gross Weight: 6.50 kg

Package Type: 1PCS/PP bag wth color box, 12 PCS PER BROWN CARTON





# The head circumference knowledge of cheap downhill helmets for kids:

#### **European Headform:**

An Oval shaped helmet is designed for a rider's head with a dimension which is considerably fit for Europeans.

#### **Generic headform:**

A generic headform helmet is designed for a rider's head with a dimension which is slightly longer front-to-back than its side-to-side measurement.

#### **Asian headform:**

A Round shaped helmet is designed for a rider's head with a dimension which is condierably fit for Asians.

# Helmet Shape 101



#### European Headform

An Oval shaped helmet is desi