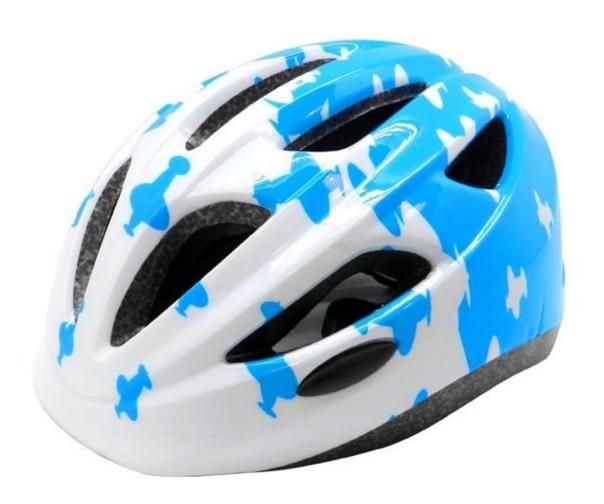

|
| MOQ                     | 300pcs                                           |
| Package details         | PP bag+individual color box packing+mastercarton |

# The advantages of lightest mountain bike helmet:

1. it's super lightest, only 225g, and well-ventilated,

- 2. in-mould technology: seamless . when the helmet by the impact , the entire helmet uniform force,
- 3. Thicken PC shell .protection would be sharply increased.
- 4. High density gray EPS material. light weight. Shock resistance.provide reliable protection .
- 5. with patent adjustment headlock buckle. PA webbing, washable pads.
- 6. Lining Pad equipped with hot-pressing technology.
- 7. Certification: CE-EN1078 certified for impact protection.

# The detail pictures of lightest mountain bike helmet :













# **Packagaing information**

Items per Carton: 12 Pieces/Carton Package Measurements: 73X58X35 cm

Gross Weight: 6.50 kg

Package Type: 1PCS/PP bag wth color box, 12 PCS PER BROWN CARTON





# The head circumference knowledge of cheap downhill helmets for kids:

#### **European Headform:**

An Oval shaped helmet is designed for a rider's head with a dimension which is considerably fit for Europeans.

#### **Generic headform:**

A generic headform helmet is designed for a rider's head with a dimension which is slightly longer front-to-back than its side-to-side measurement.

#### **Asian headform:**

A Round shaped helmet is designed for a rider's head with a dimension which is condierably fit for Asians.

# Helmet Shape 101



#### European Headform

An Oval shaped helmet is de