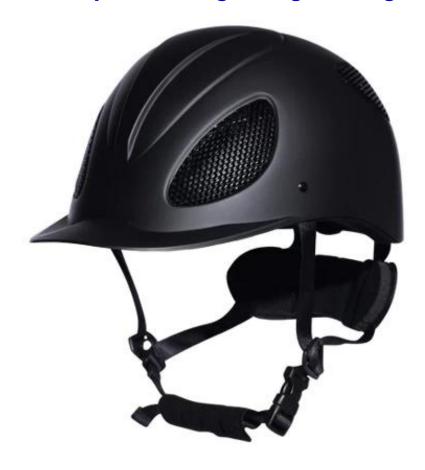

kaging detail               | Internal package: in cloth bag and in box                                                                                           |
|                                | External package: 9 PCs/carton Carton Size: 53.5 67.5 * * 32 CM                                                                     |

### **Description of lightweight riding hat:**

-Elegant design: this design is very, horseback riding, people wear more cool.

High-quality eco friendly ABS shell injection technology.

-High density EPS material is imported from America,

Accessories-helmet: adjustable strap with quick-release buckle; Adjust the rear lock; Super comfortable pads;

-Certification: CE EN1384 VG1 certified for impact protection.

### **Detail photos of lightweight riding hat:**











### **Packagaing information:**

The number of items in the carton: 9 PCs/carton

The dimensions of the packaging: carton size: 67 \* 31.5 \* 52.5 CM

Gross weight: 4.50 kg

Type of package: 1pc/PP bag wth color palette, 9 PCs on Brown CARDBOARD

### The circumference of the head knowledge of riders hats:

#### **European capitals:**

The oval-shaped helmet is designed for the rider's head with the measure that is highly customized for the Europeans.

#### The General heads:

Generic headform helmet is designed for the rider's head with the measure, which is slightly longer than its front rear measurement on the side.

#### **Asian capitals:**

And round in the shape of the helmet is designed for the rider's head with a dimension which is condierably suitable for Asians.



####