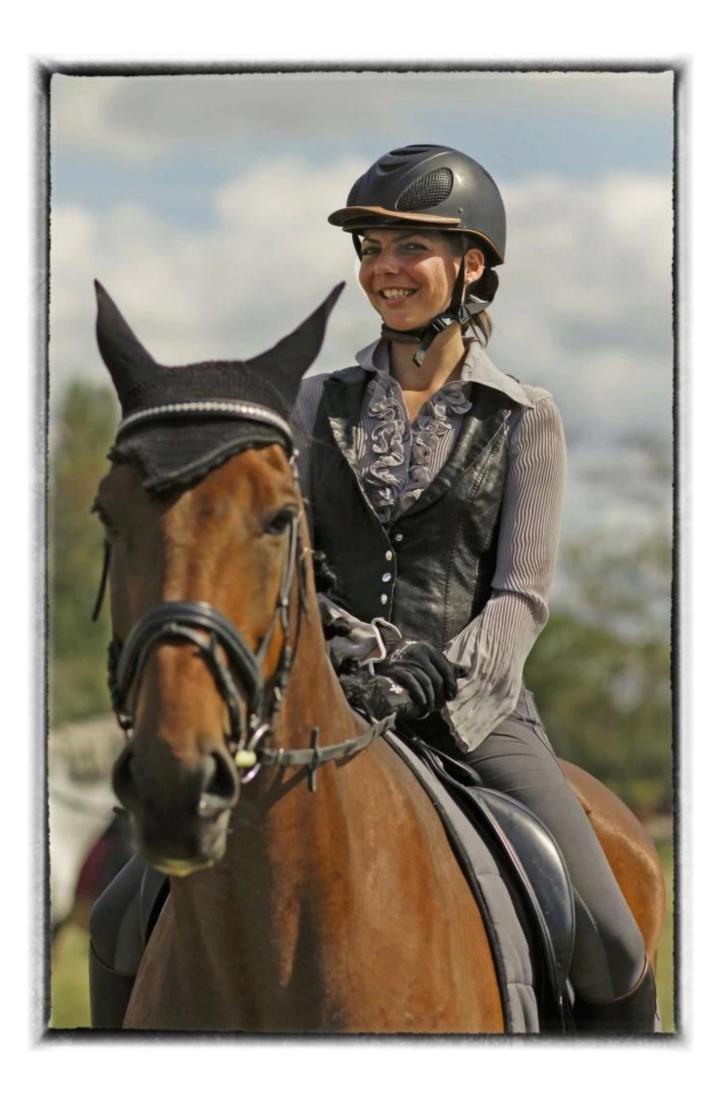

# lightweight riding hat for equestrian, VG-1 standard riders hats H03A

### **Description of lightweight riding hat:**

-Elegant design: this design is very, horseback riding, people wear more cool.

High-quality eco friendly ABS shell injection technology.

-High density EPS material is imported from America,

Accessories-helmet: adjustable strap with quick-release buckle; Adjust the rear lock; Super comfortable pads;

-Certification: CE EN1384 VG1 certified for impact protection.