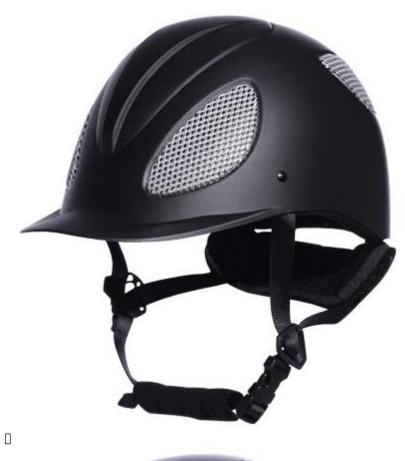

ging detail               | Internal package: in cloth bag and in box                                                                                           |
|                                | External package: 9 PCs/carton Carton Size: 53.5 67.5 * * 32 CM                                                                     |

### **Description of lightweight riding hat:**

-Elegant design: this design is very, horseback riding, people wear more cool.

High-quality eco friendly ABS shell injection technology.

-High density EPS material is imported from America,

Accessories-helmet: adjustable strap with quick-release buckle; Adjust the rear lock; Super comfortable pads;

-Certification: CE EN1384 VG1 certified for impact protection.

### **Detail photos of lightweight riding hat:**











### **Packagaing information:**

The number of items in the carton: 9 PCs/carton

The dimensions of the packaging: carton size: 67 \* 31.5 \* 52.5 CM

Gross weight: 4.50 kg

Type of package: 1pc/PP bag wth color palette, 9 PCs on Brown CARDBOARD

### The circumference of the head knowledge of riders hats:

#### **European capitals:**

The oval-shaped helmet is designed for the rider's head with the measure that is highly customized for the Europeans.

#### The General heads:

Generic headform helmet is designed for the rider's head with the measure, which is slightly longer than its front rear measurement on the side.

#### **Asian capitals:**

And round in the shape of the helmet is designed for the rider's head with a dimension which is condierably suitable for Asians.



#### Ou