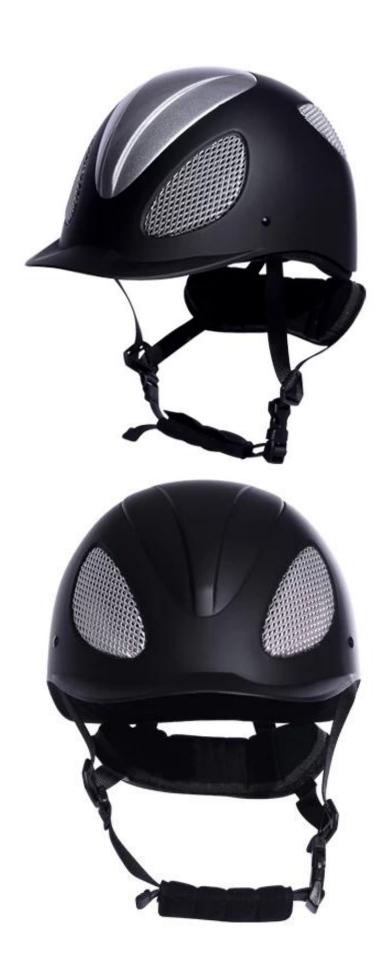

### **Detail photos of lightweight riding hat:**

### **Description of lightweight riding hat:**

-Elegant design: this design is very, horseback riding, people wear more cool.

High-quality eco friendly ABS shell injection technology.

-High density EPS material is imported from America,

Accessories-helmet: adjustable strap with quick-release buckle; Adjust the rear lock; Super comfortable pads;

-Certification: CE EN1384 VG1 certified for impact protection.