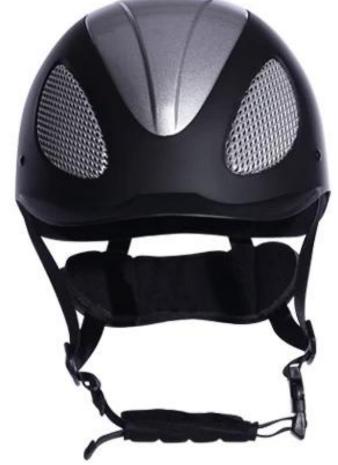

ng detail               | Internal package: in cloth bag and in box                                                                                           |
|                                | External package: 9 PCs/carton Carton Size: 53.5 67.5 * * 32 CM                                                                     |

### **Description of lightweight riding hat:**

-Elegant design: this design is very, horseback riding, people wear more cool.

High-quality eco friendly ABS shell injection technology.

-High density EPS material is imported from America,

Accessories-helmet: adjustable strap with quick-release buckle; Adjust the rear lock; Super comfortable pads;

-Certification: CE EN1384 VG1 certified for impact protection.

### **Detail photos of lightweight riding hat:**











### **Packagaing information:**

The number of items in the carton: 9 PCs/carton

The dimensions of the packaging: carton size: 67 \* 31.5 \* 52.5 CM

Gross weight: 4.50 kg

Type of package: 1pc/PP bag wth color palette, 9 PCs on Brown CARDBOARD

### The circumference of the head knowledge of riders hats:

#### **European capitals:**

The oval-shaped helmet is designed for the rider's head with the measure that is highly customized for the Europeans.

#### The General heads:

Generic headform helmet is designed for the rider's head with the measure, which is slightly longer than its front rear measurement on the side.

#### **Asian capitals:**

And round in the shape of the helmet is designed for the rider's head with a dimension which is condierably suitable for Asians.



#### Our