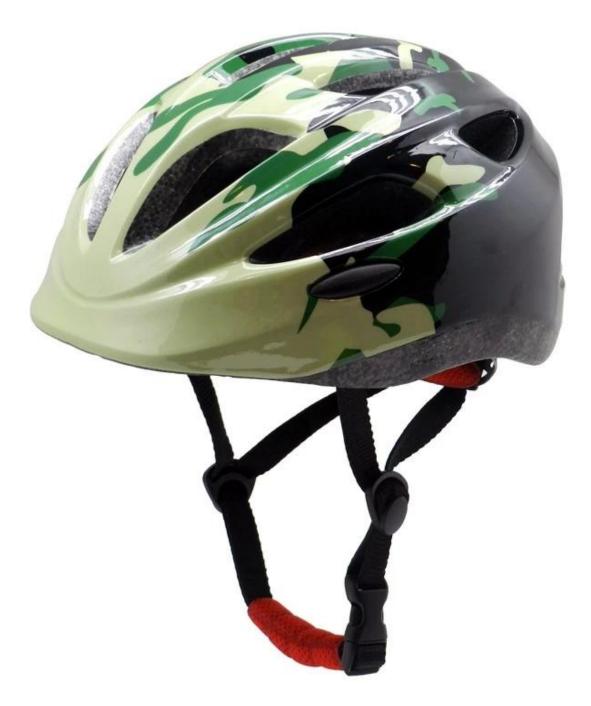

## lovely childrens bmx helmet, childs bmx helmet for boys

#### The advantages of childrens bmx helmet:

- 1. it's super lightest, only 225g, and well-ventilated,
- 2. in-mould technology: seamless, when the helmet by the impact, the entire helmet uniform force,
- 3. Thicken PC shell ,protection would be sharply increased.
- 4. High density gray EPS material, light weight, Shock resistance, provide reliable protection .
- 5. with patent adjustment headlock buckle, PA webbing, washable pads.
- 6. Lining Pad equipped with hot-pressing technology.
- 7. Certification: CE-EN1078 certified for impact protection.

#### The specification of childrens bmx helmet:

| Model No.     | AU-C06 childrens bmx helmet  |
|---------------|------------------------------|
| Material      | In-mold EPS liner & PC shell |
| Certification | CE EN1078                    |
| Vents         | 13 air vents                 |
| Color         | Pantone, customized          |

| size/head circumference | S: 45-50cm ; M: 50-55cm; L: 54-58                |
|-------------------------|--------------------------------------------------|
| Weight                  | 225g                                             |
| Sample Time             | 7 days                                           |
| MOQ                     | 300pcs                                           |
| Package details         | PP bag+individual color box packing+mastercarton |