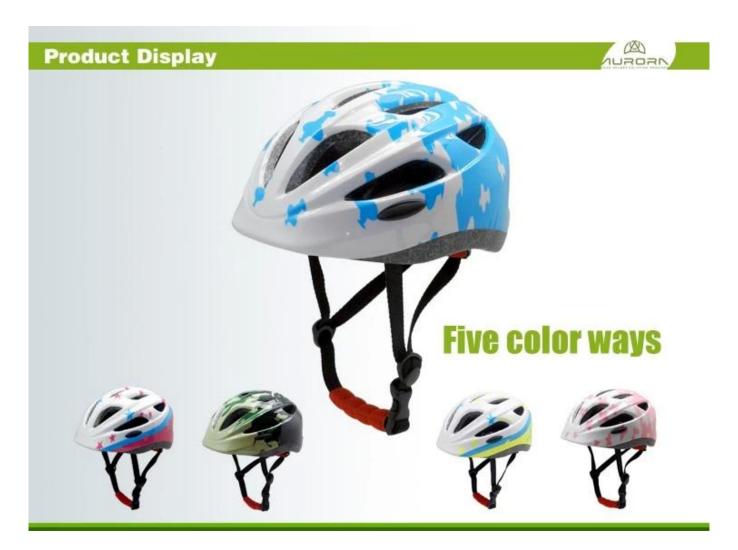

## lovely childrens bmx helmet, childs bmx helmet for boys

#### The advantages of childrens bmx helmet:

- 1. it's super lightest, only 225g, and well-ventilated,
- 2. in-mould technology: seamless, when the helmet by the impact, the entire helmet uniform force,
- 3. Thicken PC shell ,protection would be sharply increased.
- 4. High density gray EPS material, light weight, Shock resistance, provide reliable protection .
- 5. with patent adjustment headlock buckle, PA webbing, washable pads.
- 6. Lining Pad equipped with hot-pressing technology.
- 7. Certification: CE-EN1078 certified for impact protection.

#### The specification of childrens bmx helmet:

| Model No.     | AU-C06 childrens bmx helmet  |
|---------------|------------------------------|
| Material      | In-mold EPS liner & PC shell |
| Certification | CE EN1078                    |
| Vents         | 13 air vents                 |
| Color         | Pantone, customized          |