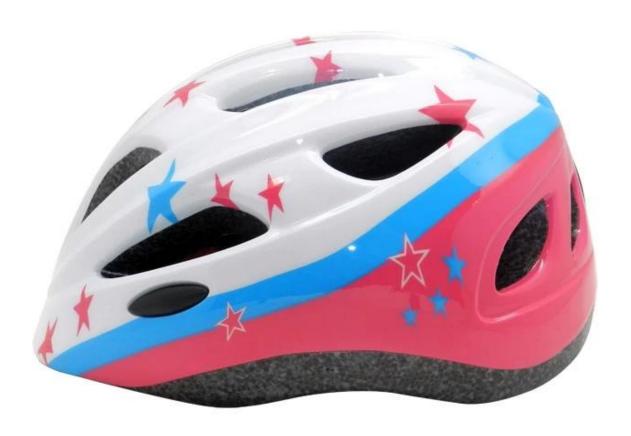

## lovely childrens bmx helmet, childs bmx helmet for boys

#### The advantages of childrens bmx helmet:

- 1. it's super lightest, only 225g, and well-ventilated,
- 2. in-mould technology: seamless, when the helmet by the impact, the entire helmet uniform force,
- 3. Thicken PC shell ,protection would be sharply increased.
- 4. High density gray EPS material, light weight, Shock resistance, provide reliable protection .
- 5. with patent adjustment headlock buckle, PA webbing, washable pads.
- 6. Lining Pad equipped with hot-pressing technology.
- 7. Certification: CE-EN1078 certified for impact protection.

#### The specification of childrens bmx helmet:

| Model No.     | AU-C06 childrens bmx helmet  |
|---------------|------------------------------|
| Material      | In-mold EPS liner & PC shell |
| Certification | CE EN1078                    |
| Vents         | 13 air vents                 |
| Color         | Pantone, customized          |

| size/head circumference | S: 45-50cm ; M: 50-55cm; L: 54-58                |
|-------------------------|--------------------------------------------------|
| Weight                  | 225g                                             |
| Sample Time             | 7 days                                           |
| MOQ                     | 300pcs                                           |
| Package details         | PP bag+individual color box packing+mastercarton |