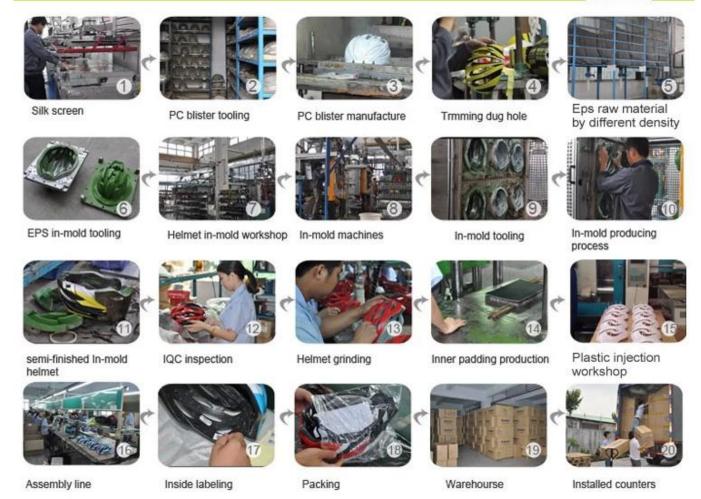

details         | PP bag+individual color box packing+mastercarton |

## The detail pictures of childs bmx helmet:











The knowledge of helmet headform:

# Helmet Shape 101



#### European Headform

An Oval shaped helmet is designed for a rider's head with a dimension which is considerably fit for Europeans.

#### Generic headform

A generic headform helmet is designed for a rider's head with a dimension which is slightly longer front-to-back than its side-to-side measurement.

#### Asian headform

A Round shaped helmet is designed for a rider's head with a dimension which is condierably fit for Asians.

#### **Our Test lab:**

#### Our In-house Testing Lab





## Our In-house Testing Lab





## CERTIFICATE













## The factory pictures:

#### **Production Procedure**





### The delivery express:

## SHIPPING