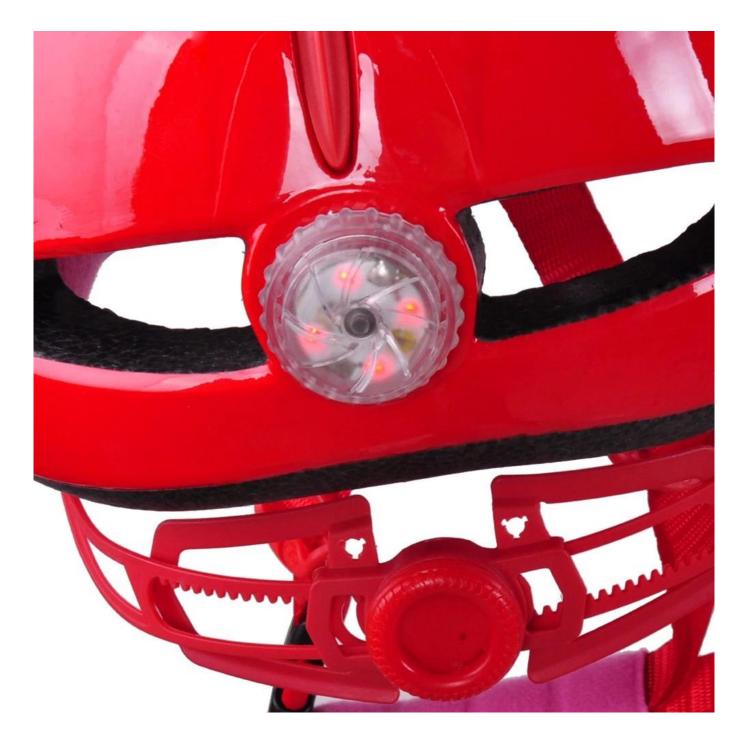

# The benefits of the children LED helmets quad:

- 1. it's super lightweight, only 195 g and well-ventilated;
- 2 in-mold technology: transparent, when the helmet by the impact, the whole uniform helmet force,.
- 3 thicken PC shell, protection would increase considerably.
- 4 grey EPS material high density, light weight, impact resistance, provide reliable protection.
- 5. with removable LED light at the rear of the helmet in order to ensure the safety of the child.
- 6. with adjuster patent headlock, PA strap, washable pads.
- 7 pad equipped tail hot pressing technology.
- 8. certification: CE EN1078 certified for shock protection.

# **Detail photos of LED children helmets quad:**