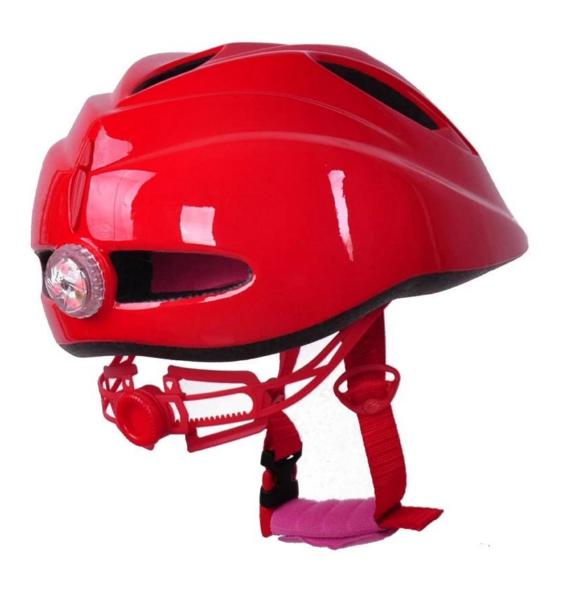

# Lovely kids racing helmets, LED kids quad helmets AU-C04

# The benefits of the children LED helmets quad:

- 1. it's super lightweight, only 195 g and well-ventilated;
- 2 in-mold technology: transparent, when the helmet by the impact, the whole uniform helmet force,.
- 3 thicken PC shell, protection would increase considerably.
- 4 grey EPS material high density, light weight, impact resistance, provide reliable protection.
- 5. with removable LED light at the rear of the helmet in order to ensure the safety of the child.
- 6. with adjuster patent headlock, PA strap, washable pads.
- 7 pad equipped tail hot pressing technology.
- 8. certification: CE EN1078 certified for shock protection.

# The specification of kids quad LED helmets:

| Model number        | UA - C04                                            |
|---------------------|-----------------------------------------------------|
| Equipment           | EPS & PC shell in the mold lining                   |
| Components          | Removable LED light                                 |
| Certification       | THIS EN1078                                         |
| Events              | 6 air vents                                         |
| Color               | PANTONE, custom                                     |
| size/circumference  | S: (45-50CM), M :) 52-57), L: (55-61)               |
| Weight              | 195g                                                |
| Sample time         | 7 days                                              |
| MOQ                 | 300pcs                                              |
| The package details | PP bag + individual color box packaging + packaging |

# **Detail photos of LED children helmets quad:**