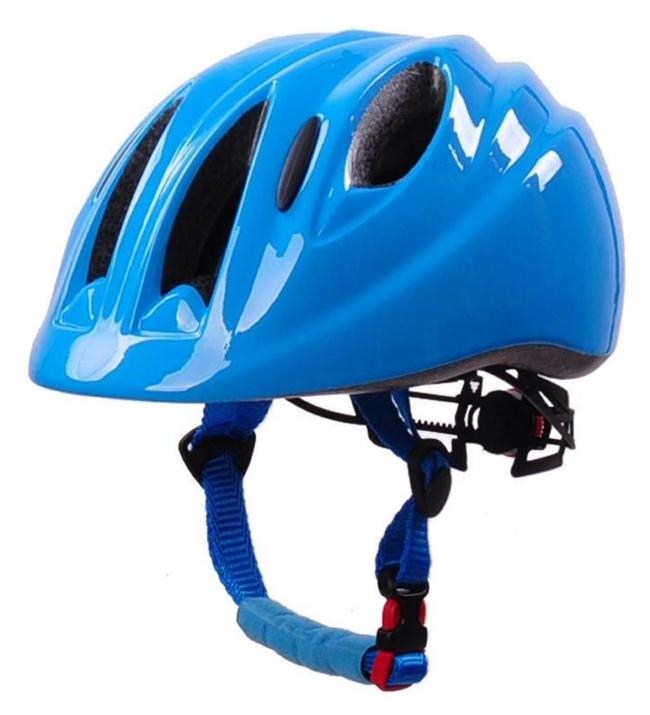

# Lovely kids racing helmets, LED kids quad helmets AU-C04

# The benefits of the children LED helmets quad:

- 1. it's super lightweight, only 195 g and well-ventilated;
- 2 in-mold technology: transparent, when the helmet by the impact, the whole uniform helmet force,.
- 3 thicken PC shell, protection would increase considerably.
- 4 grey EPS material high density, light weight, impact resistance, provide reliable protection.
- 5. with removable LED light at the rear of the helmet in order to ensure the safety of the child.
- 6. with adjuster patent headlock, PA strap, washable pads.
- 7 pad equipped tail hot pressing technology.
- 8. certification: CE EN1078 certified for shock protection.

# The specification of kids quad LED helmets:

| Model number        | UA - C04                                            |
|---------------------|-----------------------------------------------------|
| Equipment           | EPS & PC shell in the mold lining                   |
| Components          | Removable LED light                                 |
| Certification       | THIS EN1078                                         |
| Events              | 6 air vents                                         |
| Color               | PANTONE, custom                                     |
| size/circumference  | S: (45-50CM), M :) 52-57), L: (55-61)               |
| Weight              | 195g                                                |
| Sample time         | 7 days                                              |
| MOQ                 | 300pcs                                              |
| The package details | PP bag + individual color box packaging + packaging |

# **Detail photos of LED children helmets quad:**