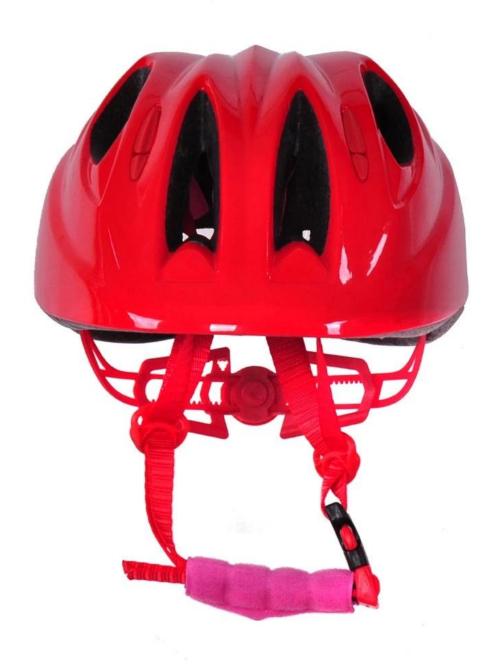

# Lovely kids racing helmets, LED kids quad helmets AU-C04

# The benefits of the children LED helmets quad:

- 1. it's super lightweight, only 195 g and well-ventilated;
- 2 in-mold technology: transparent, when the helmet by the impact, the whole uniform helmet force,.
- 3 thicken PC shell, protection would increase considerably.
- 4 grey EPS material high density, light weight, impact resistance, provide reliable protection.
- 5. with removable LED light at the rear of the helmet in order to ensure the safety of the child.
- 6. with adjuster patent headlock, PA strap, washable pads.
- 7 pad equipped tail hot pressing technology.
- 8. certification: CE EN1078 certified for shock protection.

# The specification of kids quad LED helmets:

| Model number        | UA - C04                                            |
|---------------------|-----------------------------------------------------|
| Equipment           | EPS & PC shell in the mold lining                   |
| Components          | Removable LED light                                 |
| Certification       | THIS EN1078                                         |
| Events              | 6 air vents                                         |
| Color               | PANTONE, custom                                     |
| size/circumference  | S: (45-50CM), M :) 52-57), L: (55-61)               |
| Weight              | 195g                                                |
| Sample time         | 7 days                                              |
| MOQ                 | 300pcs                                              |
| The package details | PP bag + individual color box packaging + packaging |

# **Detail photos of LED children helmets quad:**