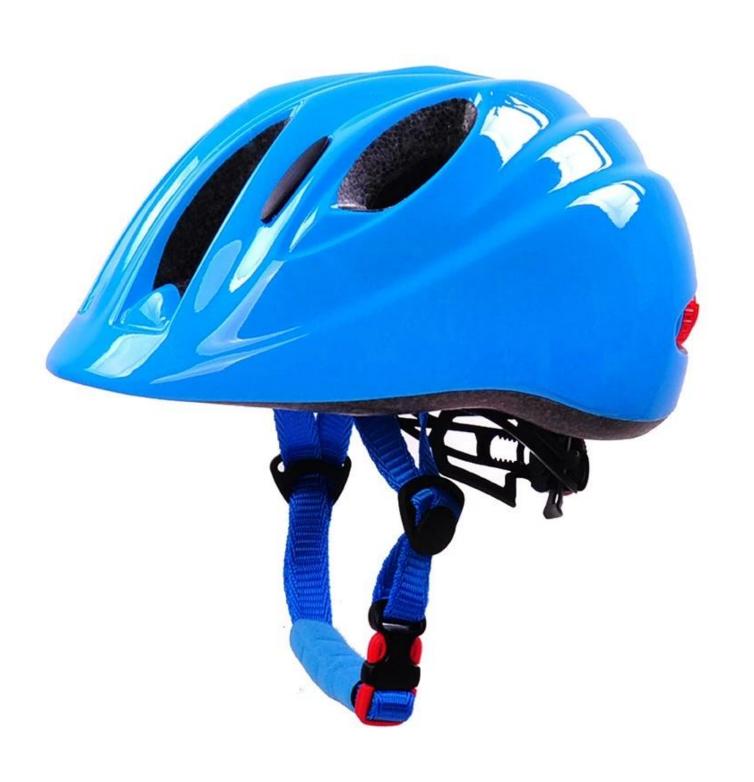

# Lovely kids racing helmets, LED kids quad helmets AU-C04

# The benefits of the children LED helmets quad:

- 1. it's super lightweight, only 195 g and well-ventilated;
- 2 in-mold technology: transparent, when the helmet by the impact, the whole uniform helmet force,.
- 3 thicken PC shell, protection would increase considerably.
- 4 grey EPS material high density, light weight, impact resistance, provide reliable protection.
- 5. with removable LED light at the rear of the helmet in order to ensure the safety of the child.
- 6. with adjuster patent headlock, PA strap, washable pads.
- 7 pad equipped tail hot pressing technology.
- 8. certification: CE EN1078 certified for shock protection.

# The specification of kids quad LED helmets:

| Model number        | UA - C04                                            |
|---------------------|-----------------------------------------------------|
| Equipment           | EPS & PC shell in the mold lining                   |
| Components          | Removable LED light                                 |
| Certification       | THIS EN1078                                         |
| Events              | 6 air vents                                         |
| Color               | PANTONE, custom                                     |
| size/circumference  | S: (45-50CM), M :) 52-57), L: (55-61)               |
| Weight              | 195g                                                |
| Sample time         | 7 days                                              |
| MOQ                 | 300pcs                                              |
| The package details | PP bag + individual color box packaging + packaging |