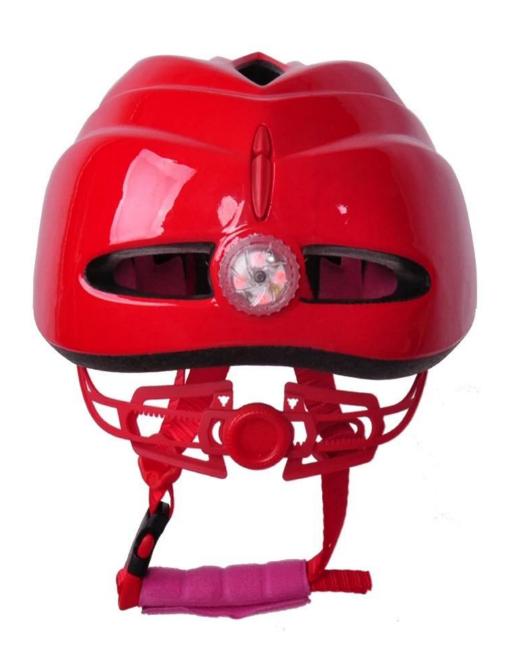

# Lovely kids racing helmets, LED kids quad helmets AU-C04

# The benefits of the children LED helmets quad:

- 1. it's super lightweight, only 195 g and well-ventilated;
- 2 in-mold technology: transparent, when the helmet by the impact, the whole uniform helmet force,.
- 3 thicken PC shell, protection would increase considerably.
- 4 grey EPS material high density, light weight, impact resistance, provide reliable protection.
- 5. with removable LED light at the rear of the helmet in order to ensure the safety of the child.
- 6. with adjuster patent headlock, PA strap, washable pads.
- 7 pad equipped tail hot pressing technology.
- 8. certification: CE EN1078 certified for shock protection.

# The specification of kids quad LED helmets:

| Model number        | UA - C04                                            |
|---------------------|-----------------------------------------------------|
| Equipment           | EPS & PC shell in the mold lining                   |
| Components          | Removable LED light                                 |
| Certification       | THIS EN1078                                         |
| Events              | 6 air vents                                         |
| Color               | PANTONE, custom                                     |
| size/circumference  | S: (45-50CM), M :) 52-57), L: (55-61)               |
| Weight              | 195g                                                |
| Sample time         | 7 days                                              |
| MOQ                 | 300pcs                                              |
| The package details | PP bag + individual color box packaging + packaging |

# **Detail photos of LED children helmets quad:**