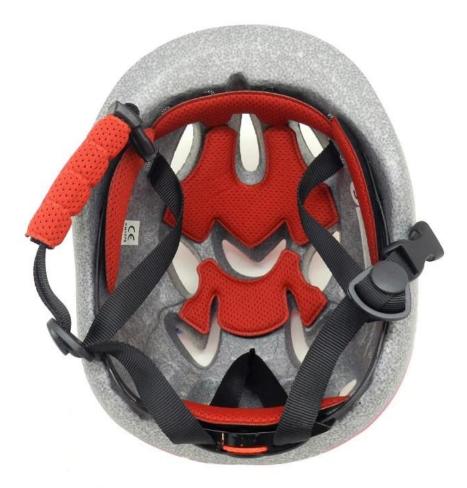

# The advantages of best toddler bike helmets:

- 1. it's super lightest, only 215g, and well-ventilated,
- 2. in-mould technology: seamless , when the helmet by the impact , the entire helmet uniform force,
- 3. Thicken PC shell ,protection would be sharply increased.
- 4. High density gray EPS material, light weight, Shock resistance, provide reliable protection .
- 5. with patent adjustment headlock buckle , PA webbing, washable pads.
- 6. Lining Pad equipped with hot-pressing technology.
- 7. Certification: CE-EN1078 certified for impact protection.

# The detail pictures of lovely toddler mohawk helmet: