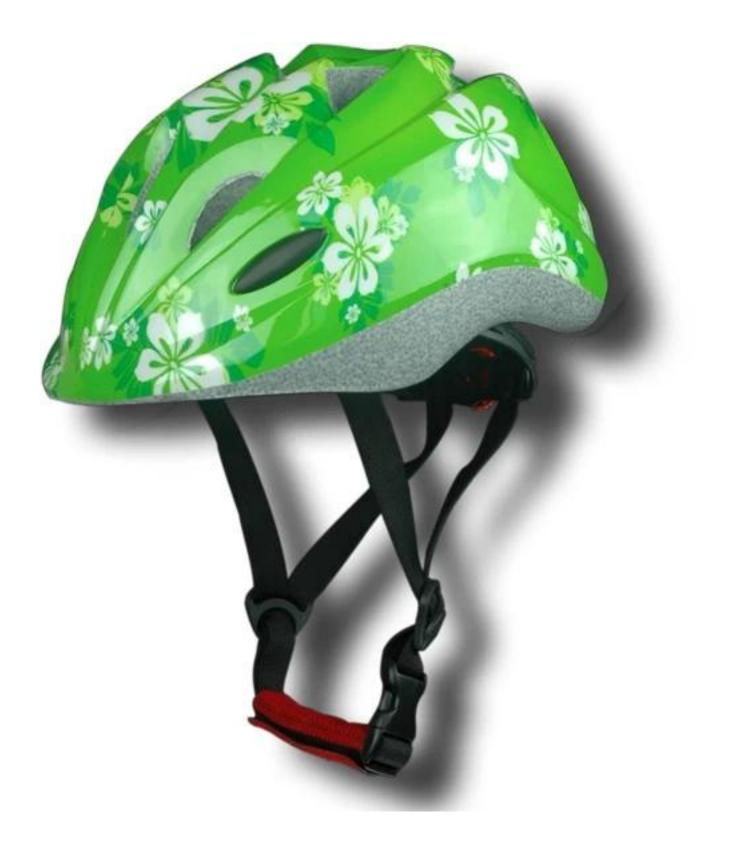

Certification: CE-EN1078 certified for impact protection.

# The specification of best toddler bike helmets:

| Model No.               | AU-C03 best toddler bike helmets |
|-------------------------|----------------------------------|
| Material                | In-mold EPS liner & PC shell     |
| Certification           | CE EN1078                        |
| Vents                   | 13 air vents                     |
| Color                   | Pantone, customized              |
| size/head circumference | S (47-52CM), M: (48-56CM)        |
| Weight                  | 215g                             |
| Sample Time             | 7 days                           |
| MOQ                     | 300pcs                           |

# The detail pictures of lovely toddler mohawk helmet:











# The head circumference knowledge of best toddler bike helmets:

#### **European Headform:**

An Oval shaped helmet is designed for a rider's head with a dimension which is considerably fit for Europeans.

#### **Generic headform:**

A generic headform helmet is designed for a rider's head with a dimension which is slightly longer front-toback than its side-to-side measurement.

#### Asian headform:

A Round shaped helmet is designed for a rider's head with a dimension which is condierably fit for Asians.

# Helmet Shape 101



An Oval shaped helmet is designed for a rider's head with a dimension which is considerably fit for Europeans. A generic headform helmet is designed for a rider's head with a dimension which is slightly longer front-to-back than its side-to-side measurement