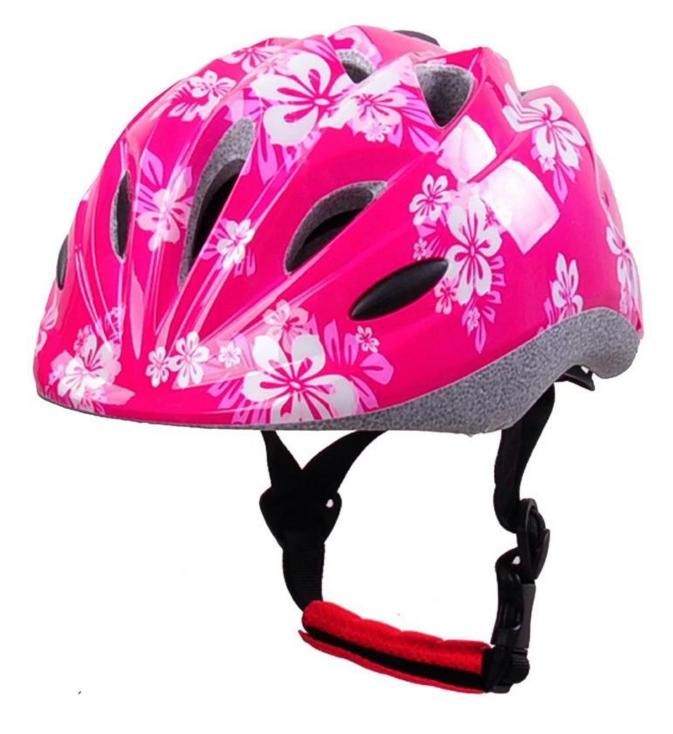

7. Certification: CE-EN1078 certified for impact protection.

# The specification of best toddler bike helmets:

| Model No.               | AU-C03 best toddler bike helmets |
|-------------------------|----------------------------------|
| Material                | In-mold EPS liner & PC shell     |
| Certification           | CE EN1078                        |
| Vents                   | 13 air vents                     |
| Color                   | Pantone, customized              |
| size/head circumference | S (47-52CM), M: (48-56CM)        |
| Weight                  | 215g                             |
| Sample Time             | 7 days                           |
| MOQ                     | 300pcs                           |

# The detail pictures of lovely toddler mohawk helmet:











# The head circumference knowledge of best toddler bike helmets:

#### **European Headform:**

An Oval shaped helmet is designed for a rider's head with a dimension which is considerably fit for Europeans.

#### **Generic headform:**

A generic headform helmet is designed for a rider's head with a dimension which is slightly longer front-toback than its side-to-side measurement.

#### Asian headform:

A Round shaped helmet is designed for a rider's head with a dimension which is condierably fit for Asians.

# Helmet Shape 101



An Oval shaped helmet is designed for a rider's head with a dimension which is considerably fit for Europeans. A generic headform helmet is designed for a rider's head with a dimension which is slightly longer front-to-back than its side-to-side measureme