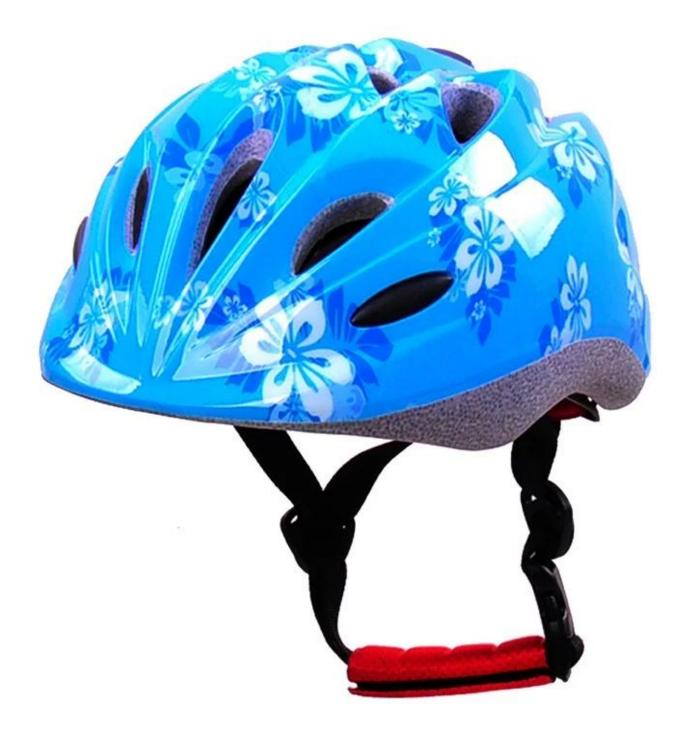

# lovely toddler mohawk helmet, toddler skating helmet, best toddler bike helmets

# The detail pictures of lovely toddler mohawk helmet: