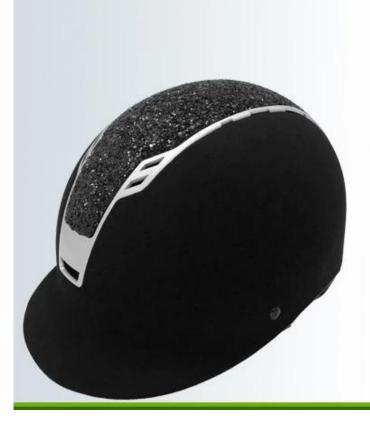

## <u>high-grade polystyrene horse riding helmet,</u> <u>protective hats supplier</u>

## Description of the low-profile design European horse riding helmets:

- -Elegant design: this design is very fashion for riding, people wear more cool.
- -High quality Organic ABS shell with injection moulding technology.
- -High density EPS material is imported from America,