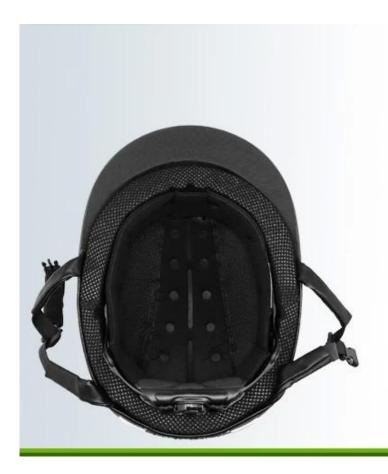

Comfortable and breathable velvet foam padding integrated with air mesh layer, ensures a better moisture wicking and sweat releasing effect. Removable and washable design lead to maximum comfort and hygiene.

# ONE PIECE ANTIBACTERIAL INNER PADDING

Comfortable and breathable velvet foam padding integrated with air mesh layer, ensures a better moisture wicking and sweat releasing effect. Removable and washable design lead to maximum comfort and hygiene.