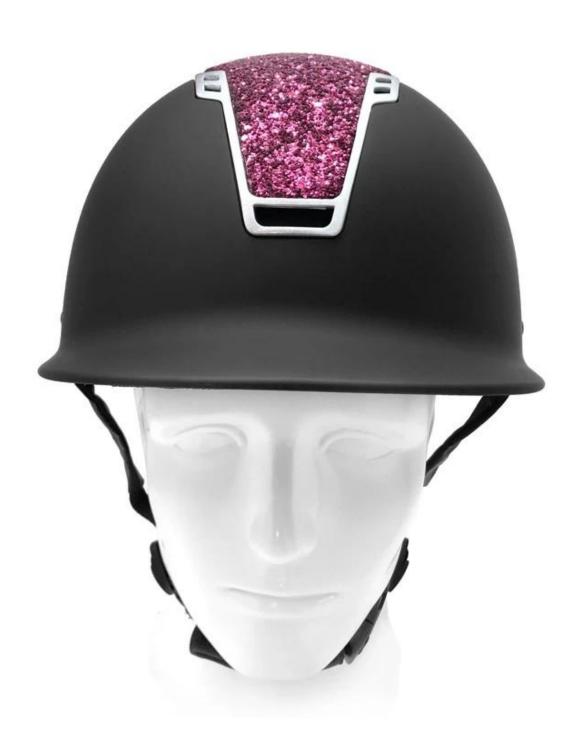

## <u>high-grade polystyrene horse riding helmet,</u> <u>protective hats supplier</u>

## Description of the low-profile design European horse riding helmets:

- -Elegant design: this design is very fashion for riding, people wear more cool.
- -High quality Organic ABS shell with injection moulding technology.
- -High density EPS material is imported from America,

Accessories-helmet: adjustable chin strap with quick-release buckle; adjustment of the rear of the Castle; Super comfortable pads;

## Specification of the low-profile design European horse riding helmets:

| Model No.                      | H07                                                                 |
|--------------------------------|---------------------------------------------------------------------|
| Material                       | ABS Shell + With high density EPS, excellent shock absorption       |
| A proposal from the            | Suede, Velvet, PU Skin                                              |
| vents                          | 17                                                                  |
| Size/Head the perimeter of the | Size: 52, 53, 54, 55, 56, 57, 58, 59, 60, 61;                       |
| Lining                         | One-piece removable and can be washed in the washing machine lining |
| The color of the               | PANTONE                                                             |
| Sample time                    | 3-7 Working day                                                     |
| MOQ                            | 500 PCS                                                             |
| Packaging details              | Internal package: about cloth bag and about box                     |
| Dackaging details              | micernal packager about cloth bag and about box                     |