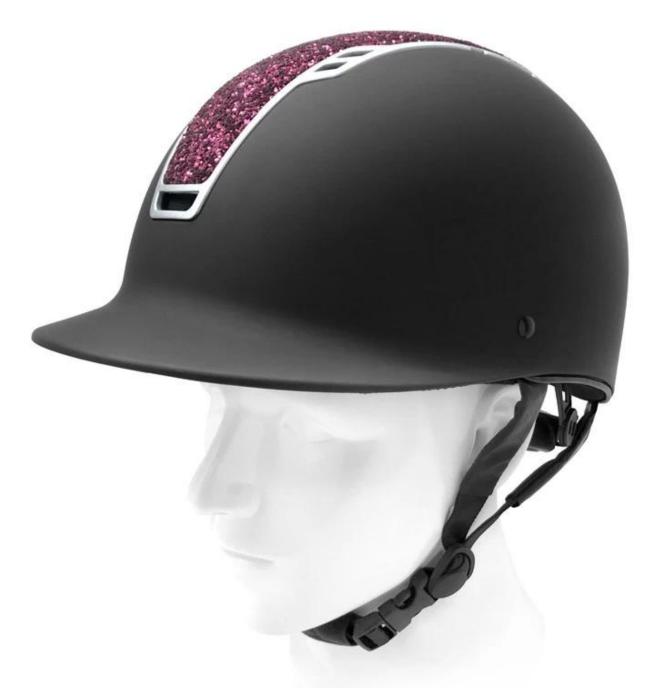

## <u>high-grade polystyrene horse riding helmet,</u> <u>protective hats supplier</u>

## Description of the low-profile design European horse riding helmets:

- -Elegant design: this design is very fashion for riding, people wear more cool.
- -High quality Organic ABS shell with injection moulding technology.
- -High density EPS material is imported from America,

Accessories-helmet: adjustable chin strap with quick-release buckle; adjustment of the rear of the Castle; Super comfortable pads;

## Specification of the low-profile design European horse riding helmets:

| Model No.                      | H07                                                                 |
|--------------------------------|---------------------------------------------------------------------|
| Material                       | ABS Shell + With high density EPS, excellent shock absorption       |
| A proposal from the            | Suede, Velvet, PU Skin                                              |
| vents                          | 17                                                                  |
| Size/Head the perimeter of the | Size: 52, 53, 54, 55, 56, 57, 58, 59, 60, 61;                       |
| Lining                         | One-piece removable and can be washed in the washing machine lining |
| The color of the               | PANTONE                                                             |
| Sample time                    | 3-7 Working day                                                     |
| MOQ                            | 500 PCS                                                             |
| Packaging details              | Internal package: about cloth bag and about box                     |
| Dackaging details              | micernal packager about cloth bag and about box                     |