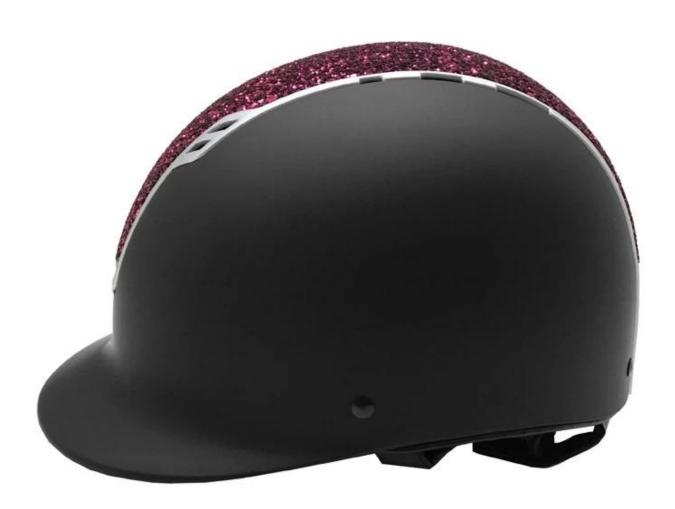

# Detail photos of the low-profile design European horse riding helmets:

A long oval shaped head form is designed for a rider's head with a dimension which is considerably fit for Europeans.

## INDIVIDUAL FIT HEAD FORM

A long oval shaped head form is designed for a rider's head with a dimension which is considerably fit for Europeans.

Progressive adjusting system allows the hekmet to perfectly and user-friendly fit on the rider's head, guaranteeing the crucial advantage in terms of safety and wearer comfort with 3 function performance.