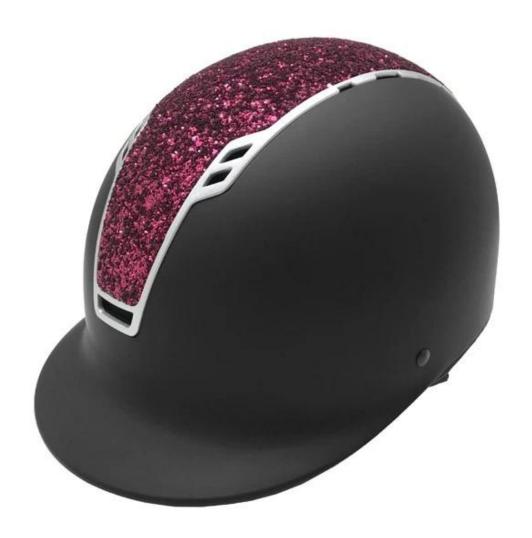

# Detail photos of the low-profile design European horse riding helmets:

A long oval shaped head form is designed for a rider's head with a dimension which is considerably fit for Europeans.

## INDIVIDUAL FIT HEAD FORM

A long oval shaped head form is designed for a rider's head with a dimension which is considerably fit for Europeans.

Progressive adjusting system allows the hekmet to perfectly and user-friendly fit on the rider's head, guaranteeing the crucial advantage in terms of safety and wearer comfort with 3 function performance.