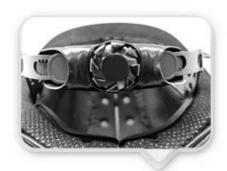

Comfortable and breathable velvet foam padding integrated with air mesh layer, ensures a better moisture wicking and sweat releasing effect. Removable and washable design lead to maximum comfort and hygiene.

# ONE PIECE ANTIBACTERIAL INNER PADDING

Comfortable and breathable velvet foam padding integrated with air mesh layer, ensures a better moisture wicking and sweat releasing effect. Removable and washable design lead to maximum comfort and hygiene.