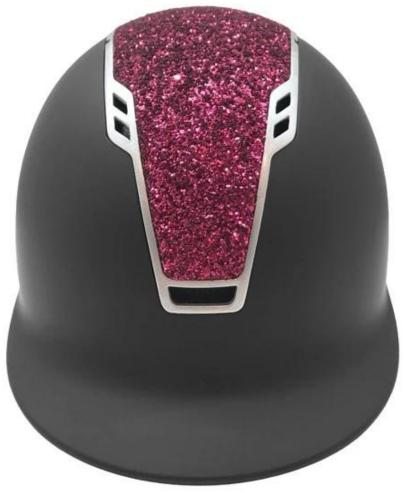

# Detail photos of the low-profile design European horse riding helmets:

A long oval shaped head form is designed for a rider's head with a dimension which is considerably fit for Europeans.

## INDIVIDUAL FIT HEAD FORM

A long oval shaped head form is designed for a rider's head with a dimension which is considerably fit for Europeans.

Progressive adjusting system allows the hekmet to perfectly and user-friendly fit on the rider's head, guaranteeing the crucial advantage in terms of safety and wearer comfort with 3 function performance.