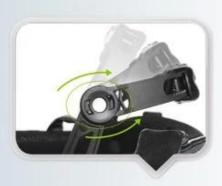

## INDIVIDUAL FIT HEAD FORM

A long oval shaped head form is designed for a rider's head with a dimension which is considerably fit for Europeans.

Progressive adjusting system allows the hekmet to perfectly and user-friendly fit on the rider's head, guaranteeing the crucial advantage in terms of safety and wearer comfort with 3 function performance.

## UNRIVALLED ADJUSTMENT FOR OPTIMUM COMFORT

Progressive adjusting system allows the helmet to perfectly and user-friendly fit on the rider's head, guaranteeing the crucial advantage in terms of safety and wearer comfort with 3 functional performance.