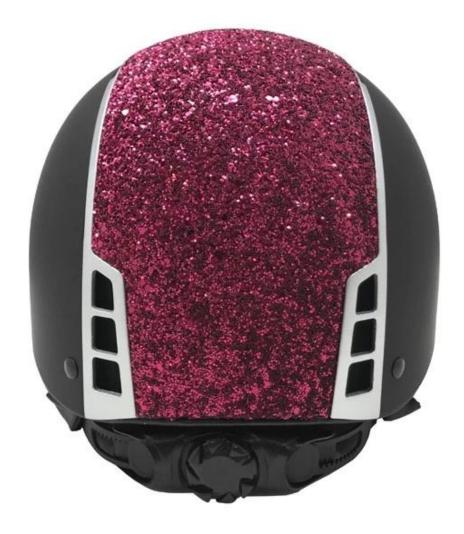

# Detail photos of the low-profile design European horse riding helmets:

A long oval shaped head form is designed for a rider's head with a dimension which is considerably fit for Europeans.

## INDIVIDUAL FIT HEAD FORM

A long oval shaped head form is designed for a rider's head with a dimension which is considerably fit for Europeans.

Progressive adjusting system allows the hekmet to perfectly and user-friendly fit on the rider's head, guaranteeing the crucial advantage in terms of safety and wearer comfort with 3 function performance.