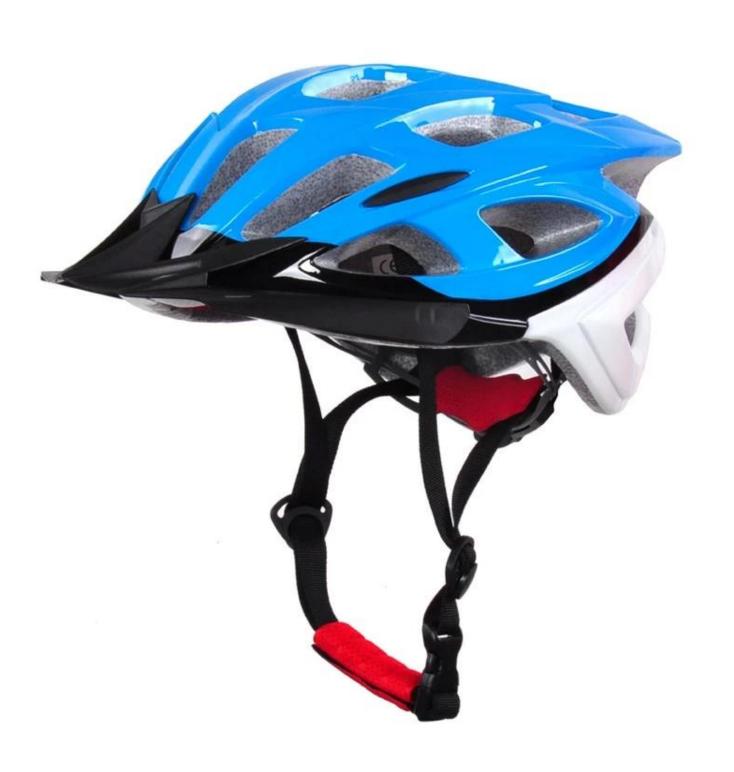

## mens bicycle helmets mtb helmet, buy a bike helmet AU-BM02

## The description of mens bicycle helmets:

- Well-ventilated, with very cooling air tunnel and reasonable aero shape design.
- Three-dimensional duct design: This design is very aerodynamic drag coefficient is small , in the process of riding , people wear more cool.
- In-mold technology, when the helmet by the impact , the entire helmet uniform force.

- Removable brim: Block the sun and block the rain when speed riding.
- The high quality eco-friendly high temperature resistant PC shell.
- The high density black EPS material is imported from American,
- The bicycle accessories: adjustable chin strap with quick-release buckle; rear lock adjustment; cool comfortable pads;
- Certification: CE-EN1078 certified for impact protection,

## The detail pictures of mens bicycle helmets: