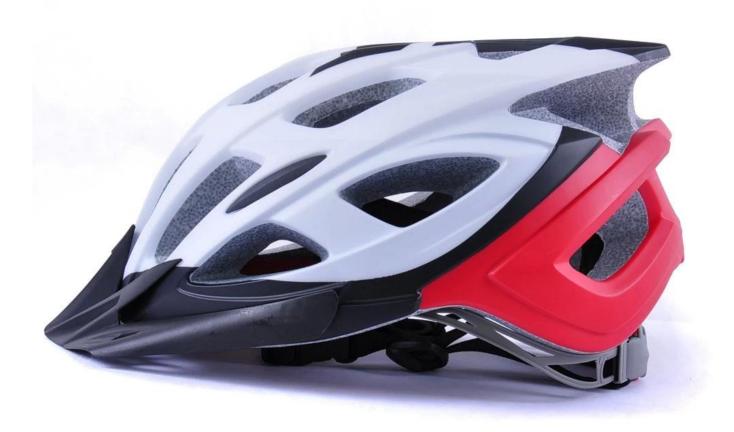

-----------------------------|
| Material                | EPS foam & PC shell in-mold technology           |
| Certification           | CE EN1078                                        |
| Vents                   | 22 air vents                                     |
| Color                   | Pantone, customized                              |
| size/head circumference | M (52-58CM) L (54-61CM)                          |
| Weight                  | 305g                                             |
| Sample Time             | 7 days                                           |
| MOQ                     | 300pcs                                           |
| Package details         | PP bag+individual color box packing+mastercarton |

## The detail pictures of mens bicycle helmets:











## The head circumference knowledge of mtb helmet:

#### **European Headform:**

An Oval shaped helmet is designed for a rider's head with a dimension which is considerably fit for Europeans.

#### **Generic headform:**

A generic headform helmet is designed for a rider's head with a dimension which is slightly longer front-to-back than its side-to-side measurement.

#### **Asian headform:**

A Round shaped helmet is designed for a rider's head with a dimension which is condierably fit for Asians.

# Helmet Shape 101



#### European Headform

An Oval shaped helmet is designed for a rider's head with a dimension which is considerably fit for Europeans.

#### Generic headform

A generic headform helmet is designed for a rider's head with a dimension which is slightly longer front-to-back