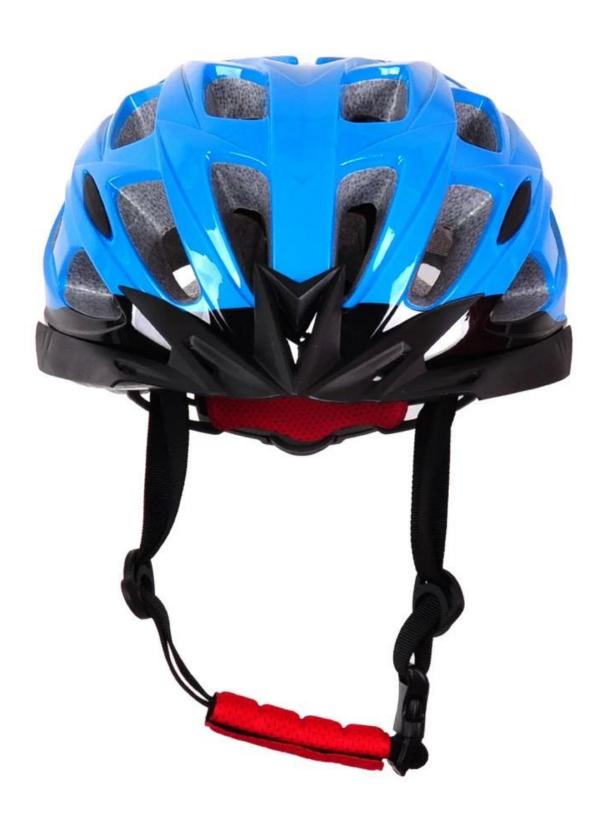

## mens bicycle helmets mtb helmet, buy a bike helmet AU-BM02

## The description of mens bicycle helmets:

- Well-ventilated, with very cooling air tunnel and reasonable aero shape design.
- Three-dimensional duct design: This design is very aerodynamic drag coefficient is small , in the process of riding , people wear more cool.
- In-mold technology, when the helmet by the impact , the entire helmet uniform force.

- Removable brim: Block the sun and block the rain when speed riding.
- The high quality eco-friendly high temperature resistant PC shell.
- The high density black EPS material is imported from American,
- The bicycle accessories: adjustable chin strap with quick-release buckle; rear lock adjustment; cool comfortable pads;
- Certification: CE-EN1078 certified for impact protection,