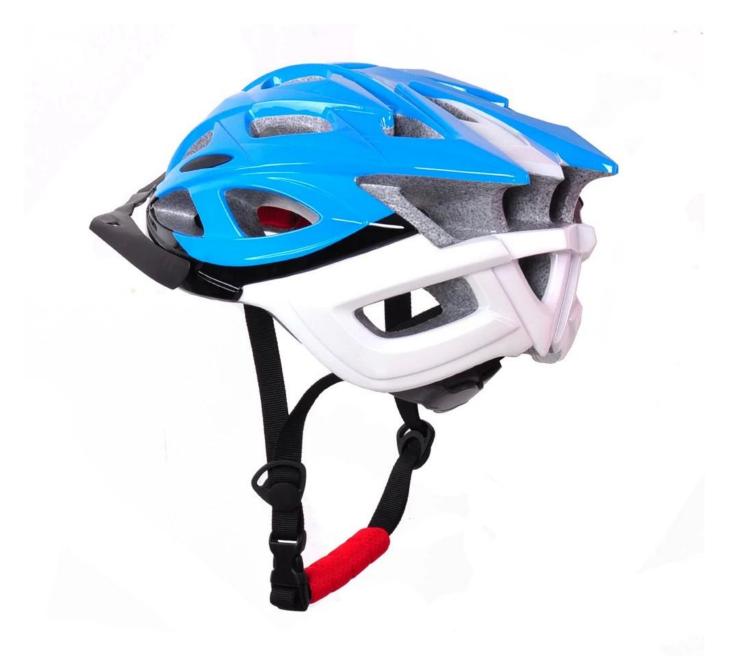

## mens bicycle helmets mtb helmet, buy a bike helmet AU-BM02

## The description of mens bicycle helmets:

- Well-ventilated, with very cooling air tunnel and reasonable aero shape design.
- Three-dimensional duct design: This design is very aerodynamic drag coefficient is small , in the process of riding , people wear more cool.
- In-mold technology, when the helmet by the impact , the entire helmet uniform force.

- Removable brim: Block the sun and block the rain when speed riding.
- The high quality eco-friendly high temperature resistant PC shell.
- The high density black EPS material is imported from American,
- The bicycle accessories: adjustable chin strap with quick-release buckle; rear lock adjustment; cool comfortable pads;
- Certification: CE-EN1078 certified for impact protection,

## The detail pictures of mens bicycle helmets: