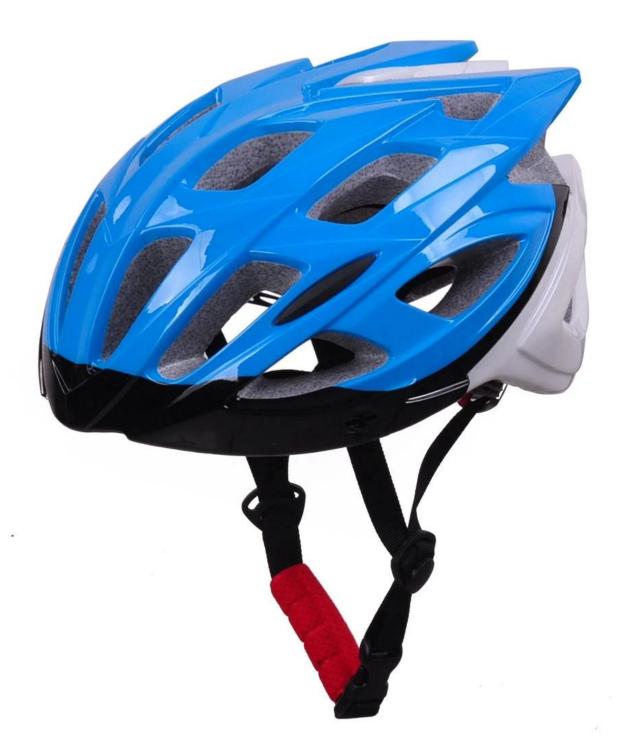

## mens bicycle helmets mtb helmet, buy a bike helmet AU-BM02

## The description of mens bicycle helmets:

- Well-ventilated, with very cooling air tunnel and reasonable aero shape design.
- Three-dimensional duct design: This design is very aerodynamic drag coefficient is small , in the process of riding , people wear more cool.
- In-mold technology, when the helmet by the impact , the entire helmet uniform force.

- Removable brim: Block the sun and block the rain when speed riding.
- The high quality eco-friendly high temperature resistant PC shell.
- The high density black EPS material is imported from American,
- The bicycle accessories: adjustable chin strap with quick-release buckle; rear lock adjustment; cool comfortable pads;
- Certification: CE-EN1078 certified for impact protection,

## The detail pictures of mens bicycle helmets: