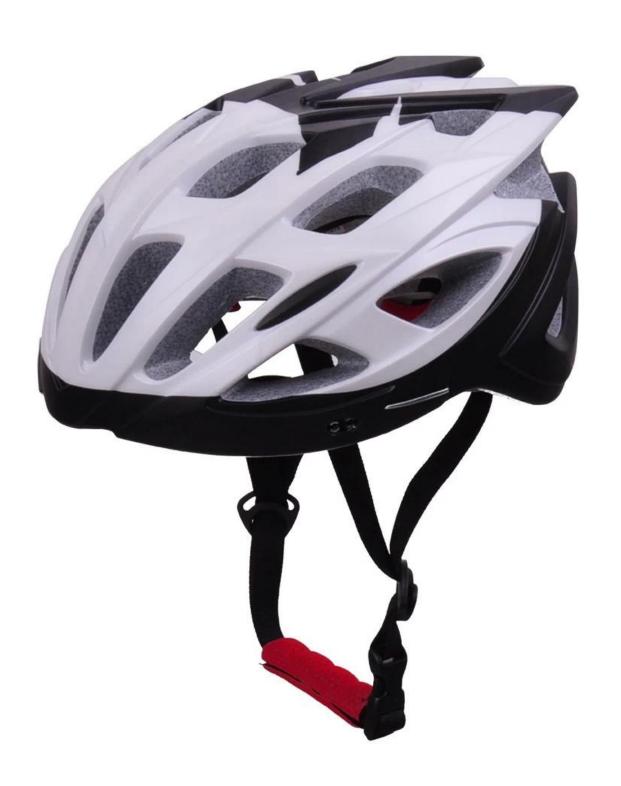

## mens bicycle helmets mtb helmet, buy a bike helmet AU-BM02

## The description of mens bicycle helmets:

- Well-ventilated, with very cooling air tunnel and reasonable aero shape design.
- Three-dimensional duct design: This design is very aerodynamic drag coefficient is small , in the process of riding , people wear more cool.
- In-mold technology, when the helmet by the impact , the entire helmet uniform force.

- Removable brim: Block the sun and block the rain when speed riding.
- The high quality eco-friendly high temperature resistant PC shell.
- The high density black EPS material is imported from American,
- The bicycle accessories: adjustable chin strap with quick-release buckle; rear lock adjustment; cool comfortable pads;
- Certification: CE-EN1078 certified for impact protection,

## The detail pictures of mens bicycle helmets: