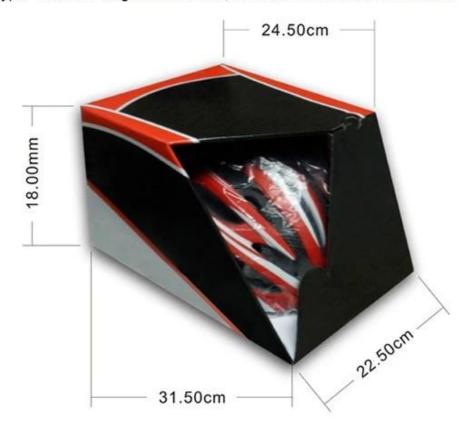

### **Packagaing information** Items per Carton: 12 Pieces/Carton

Items per Carton: 12 Pieces/Carton Package Measurements: 73X58X35 cm Gross Weight: 6.50 kg Package Type: 1PCS/PP bag wth color box, 12 PCS PER BROWN CARTON

#### Packaging

Items per Carton: 12 Pieces/Carton Package Measurements: 73X58X35 cm Gross Weight: 6.50 kg Package Type: 1PCS/PP bag wth color box, 12 PCS PER BROWN CARTON

The head circumference knowledge of bike helmet: