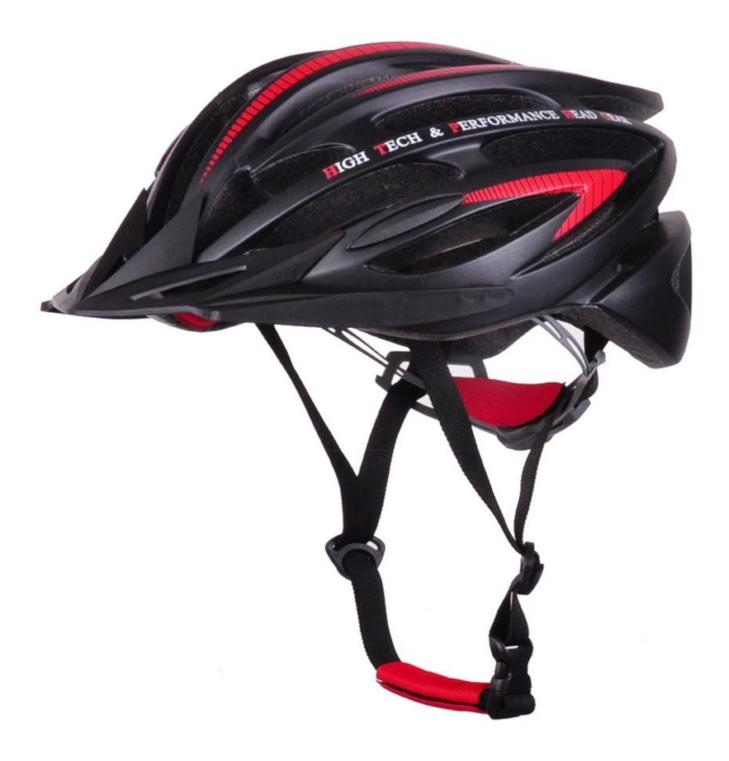

# The description of mountain bike helmet:

- Well-ventilated, with very cooling air tunnel and reasonable aero shape design, the vent tunnel is as same as giro brand bike helmet.

- Three-dimensional duct design: This design is very aerodynamic drag coefficient is small , in the process of riding , people wear more cool.

- In-mold technology, when the helmet by the impact , the entire helmet uniform force.
- Removable brim: Block the sun and block the rain when speed riding.
- The high quality eco-friendly high temperature resistant PC shell.
- The high density black EPS material is imported from American,

- The bicycle accessories: adjustable chin strap with quick-release buckle; rear lock adjustment; cool comfortable pads;

- Certification: CE-EN1078 certified for impact protection,

## The detail pictures of mountain bike helmet: