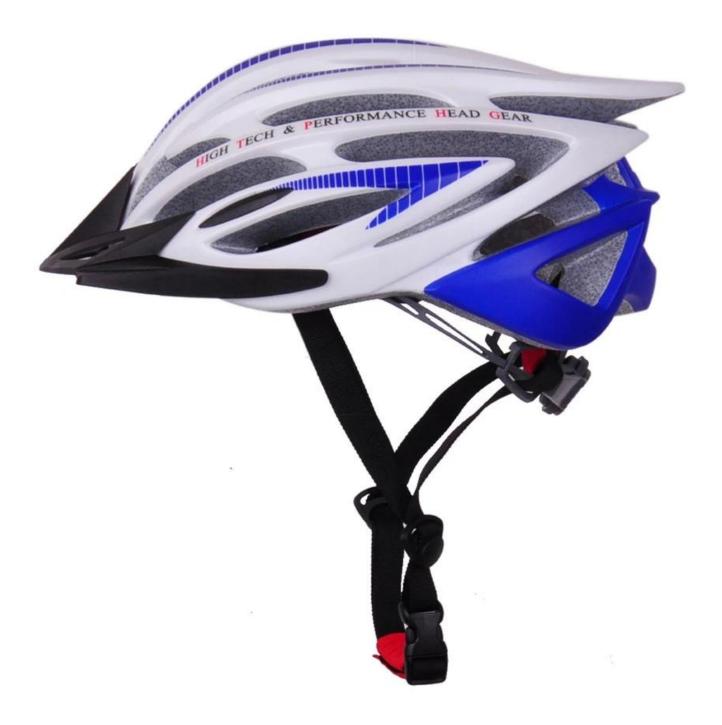

# The description of mountain bike helmet:

- Well-ventilated, with very cooling air tunnel and reasonable aero shape design, the vent tunnel is as same as giro brand bike helmet.

- Three-dimensional duct design: This design is very aerodynamic drag coefficient is small , in the process of riding , people wear more cool.

- In-mold technology, when the helmet by the impact , the entire helmet uniform force.
- Removable brim: Block the sun and block the rain when speed riding.
- The high quality eco-friendly high temperature resistant PC shell.
- The high density black EPS material is imported from American,

- The bicycle accessories: adjustable chin strap with quick-release buckle; rear lock adjustment; cool comfortable pads;

- Certification: CE-EN1078 certified for impact protection,

## The detail pictures of mountain bike helmet: