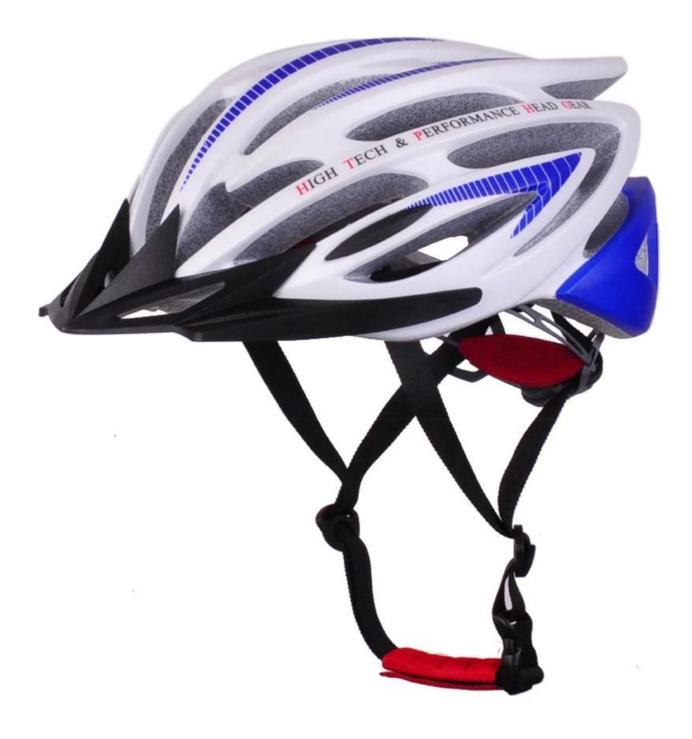

# The description of mountain bike helmet:

- Well-ventilated, with very cooling air tunnel and reasonable aero shape design, the vent tunnel is as same as giro brand bike helmet.

- Three-dimensional duct design: This design is very aerodynamic drag coefficient is small , in the process of riding , people wear more cool.

- In-mold technology, when the helmet by the impact , the entire helmet uniform force.
- Removable brim: Block the sun and block the rain when speed riding.
- The high quality eco-friendly high temperature resistant PC shell.
- The high density black EPS material is imported from American,

- The bicycle accessories: adjustable chin strap with quick-release buckle; rear lock adjustment; cool comfortable pads;

- Certification: CE-EN1078 certified for impact protection,

## The detail pictures of mountain bike helmet: