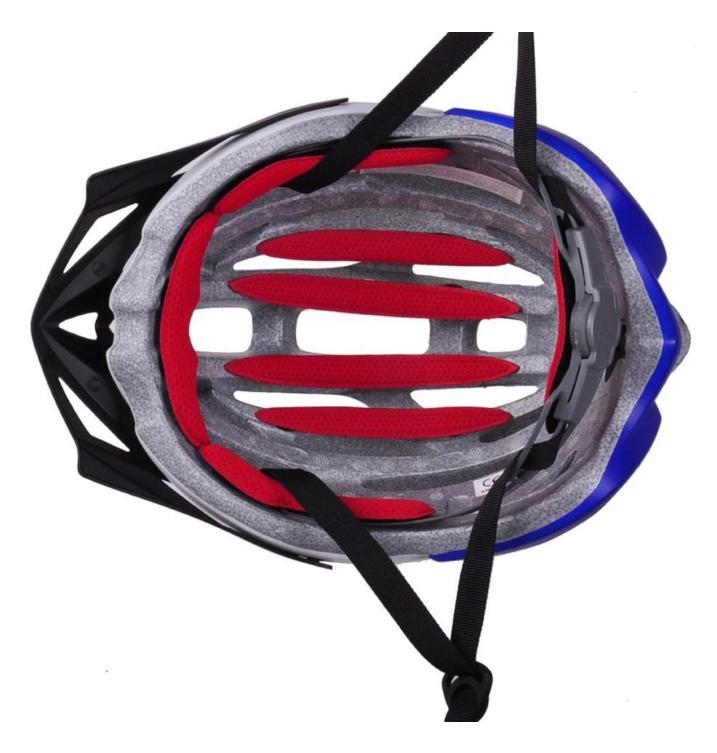

- The bicycle accessories: adjustable chin strap with quick-release buckle; rear lock adjustment; cool comfortable pads;

- Certification: CE-EN1078 certified for impact protection,

### The specification of mountain bike helmet:

| Model No.               | AU-BM01 mountain bike helmet                     |
|-------------------------|--------------------------------------------------|
| Material                | EPS foam & PC shell double in-mold technology    |
| Certification           | CE EN1078                                        |
| Vents                   | 24 air vents                                     |
| Color                   | Pantone, customized                              |
| size/head circumference | M (52-58CM) L (54-61CM)                          |
| Weight                  | 250g                                             |
| Sample Time             | 7 days                                           |
| MOQ                     | 300pcs                                           |
| Package details         | PP bag+individual color box packing+mastercarton |