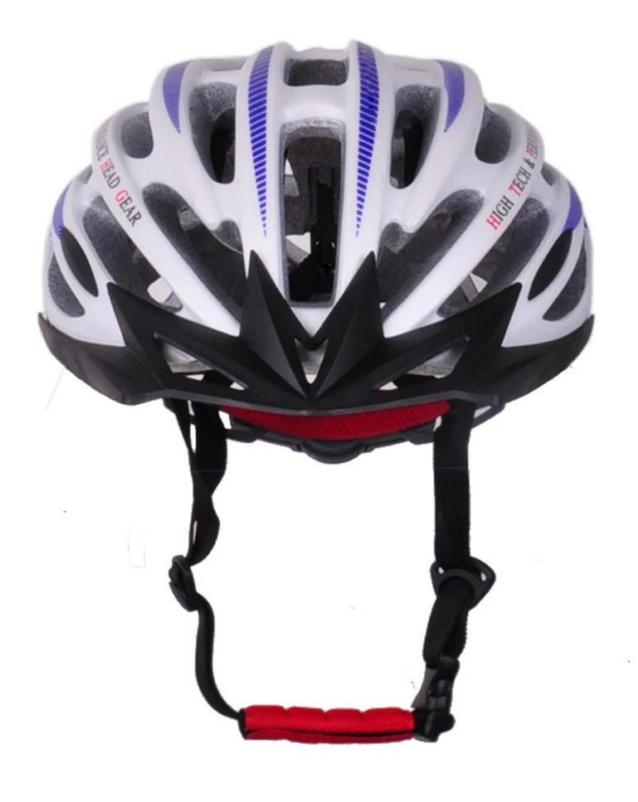

# The description of mountain bike helmet:

- Well-ventilated, with very cooling air tunnel and reasonable aero shape design, the vent tunnel is as same as giro brand bike helmet.

- Three-dimensional duct design: This design is very aerodynamic drag coefficient is small , in the process of riding , people wear more cool.

- In-mold technology, when the helmet by the impact , the entire helmet uniform force.
- Removable brim: Block the sun and block the rain when speed riding.
- The high quality eco-friendly high temperature resistant PC shell.
- The high density black EPS material is imported from American,

- The bicycle accessories: adjustable chin strap with quick-release buckle; rear lock adjustment; cool comfortable pads;

- Certification: CE-EN1078 certified for impact protection,

## The detail pictures of mountain bike helmet: