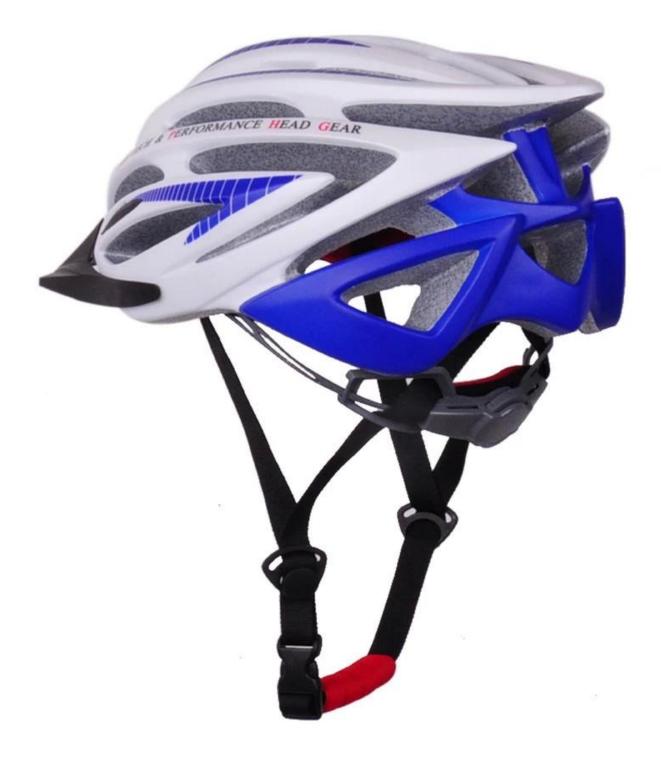

# The description of mountain bike helmet:

- Well-ventilated, with very cooling air tunnel and reasonable aero shape design, the vent tunnel is as same as giro brand bike helmet.

- Three-dimensional duct design: This design is very aerodynamic drag coefficient is small , in the process of riding , people wear more cool.

- In-mold technology, when the helmet by the impact , the entire helmet uniform force.
- Removable brim: Block the sun and block the rain when speed riding.
- The high quality eco-friendly high temperature resistant PC shell.
- The high density black EPS material is imported from American,

- The bicycle accessories: adjustable chin strap with quick-release buckle; rear lock adjustment; cool comfortable pads;

- Certification: CE-EN1078 certified for impact protection,