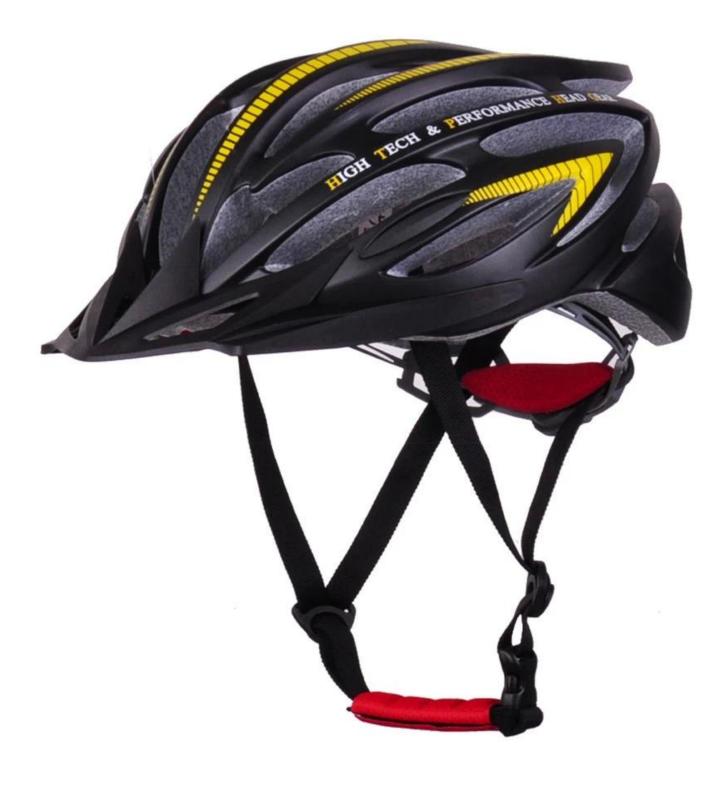

# The description of mountain bike helmet:

- Well-ventilated, with very cooling air tunnel and reasonable aero shape design, the vent tunnel is as same as giro brand bike helmet.

- Three-dimensional duct design: This design is very aerodynamic drag coefficient is small , in the process of riding , people wear more cool.

- In-mold technology, when the helmet by the impact , the entire helmet uniform force.
- Removable brim: Block the sun and block the rain when speed riding.
- The high quality eco-friendly high temperature resistant PC shell.
- The high density black EPS material is imported from American,

- The bicycle accessories: adjustable chin strap with quick-release buckle; rear lock adjustment; cool comfortable pads;

- Certification: CE-EN1078 certified for impact protection,

## The detail pictures of mountain bike helmet: