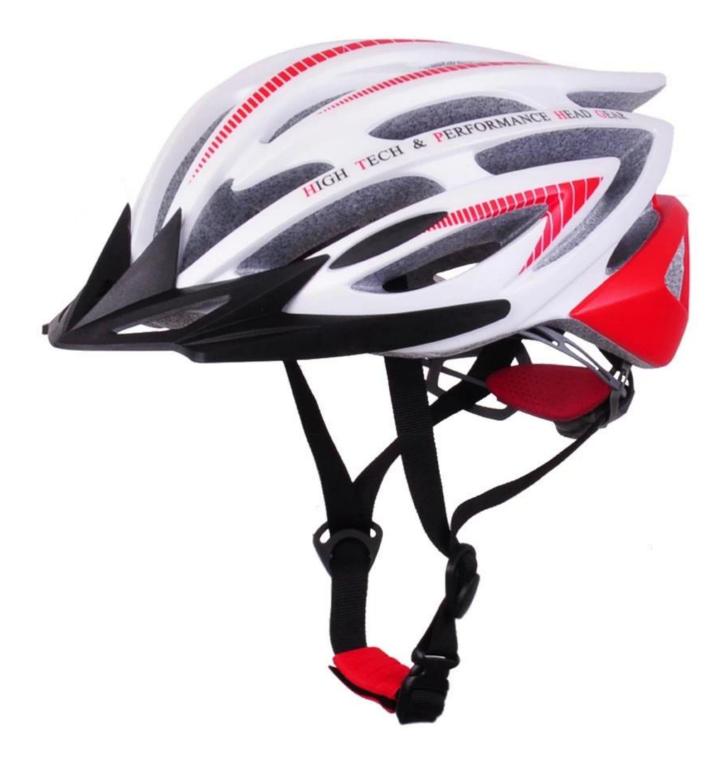

# The description of mountain bike helmet:

- Well-ventilated, with very cooling air tunnel and reasonable aero shape design, the vent tunnel is as same as giro brand bike helmet.

- Three-dimensional duct design: This design is very aerodynamic drag coefficient is small , in the process of riding , people wear more cool.

- In-mold technology, when the helmet by the impact , the entire helmet uniform force.
- Removable brim: Block the sun and block the rain when speed riding.
- The high quality eco-friendly high temperature resistant PC shell.
- The high density black EPS material is imported from American,

- The bicycle accessories: adjustable chin strap with quick-release buckle; rear lock adjustment; cool comfortable pads;

- Certification: CE-EN1078 certified for impact protection,

## The detail pictures of mountain bike helmet: