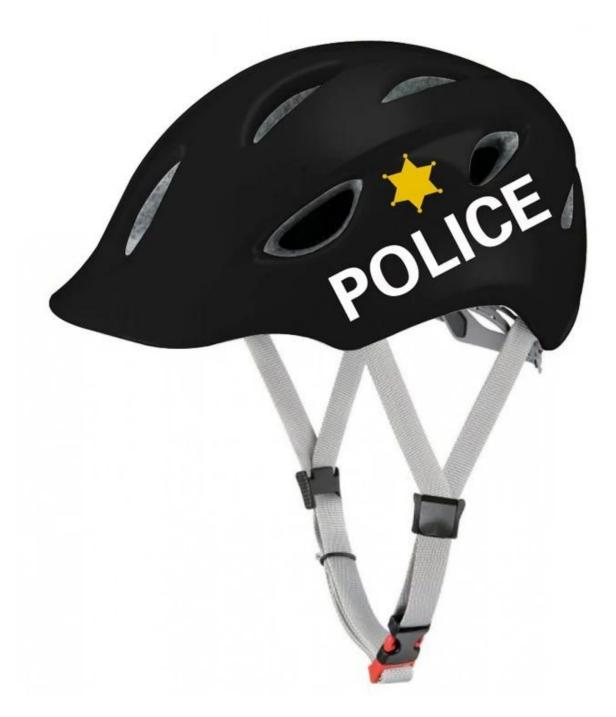

# Mountain bike helmets fox, ladies helmet bicycle B45



## The Details of the bike helmets uk:

The dirt bike helmet combines aerodynamic efficiency with strong cooling power. The magnetically-fastened eye shield provides wrap-around eye protection with exceptional optical clarity, and it's easy to flip up or remove when appropriate.

# The Specification of the bike helmets uk:

#### **Features**

Optical shield w/ magnetic attachment, Wind tunnel aided design, Removable/washable comfort padding, Featherweight webbing with Slimline buckle.

Construction

In-Mold polycarbonate shell with EPS liner
Fit System
 Aurora patent adjustor
Ventilation
 20 vents, internal channeling

# The specification of the bike helmets uk:

| Model No.               | AU-B45                                                                                      |
|---