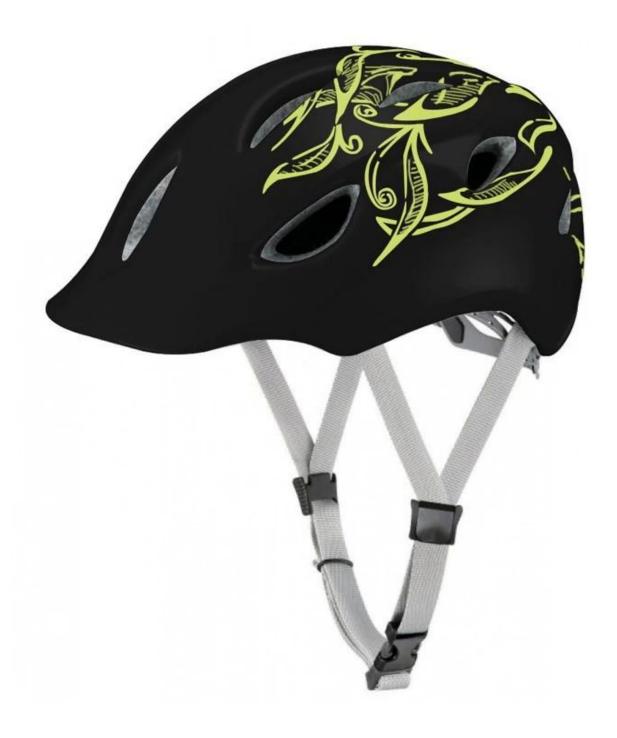

|
| Color                   | Pantone, customized                                                                         |
| size/head circumference | S/M (54-58CM) M/L (58-62CM)                                                                 |
| Weight                  | 270g                                                                                        |
| Sample Time             | 7 days                                                                                      |
| MOQ                     | 300pcs                                                                                      |
| Package details         | PP bag+individual color box packing+mastercarton                                            |

# The detail pictures of the bike helmets uk:







## The Customized accessories:

There are four different helmet strap buckle for your freely choice:

- Standard ITW brand Nylon helmet buckle
- Traditional helmet buckle
- Patent self-developed magnetic buckle (the comprehensive safety, functionality and great ease of use of helmets with the "one-hand fastener", with strong magnets make them easy to close and open, very convenient and safe).
- Fidlock brand magetic buckle.

Customized varieties colors of helmet accessories for your freely choice:

- Available helmet lockable strap divider in varieties color.

- Available helmet strap buckle in varieties colors.
- Available helmet strap holder in varieties colors.

# **Buckle Options**





Don't be surprised! As a factory with 23-year R&D experience, we have developed a serie of adjustm