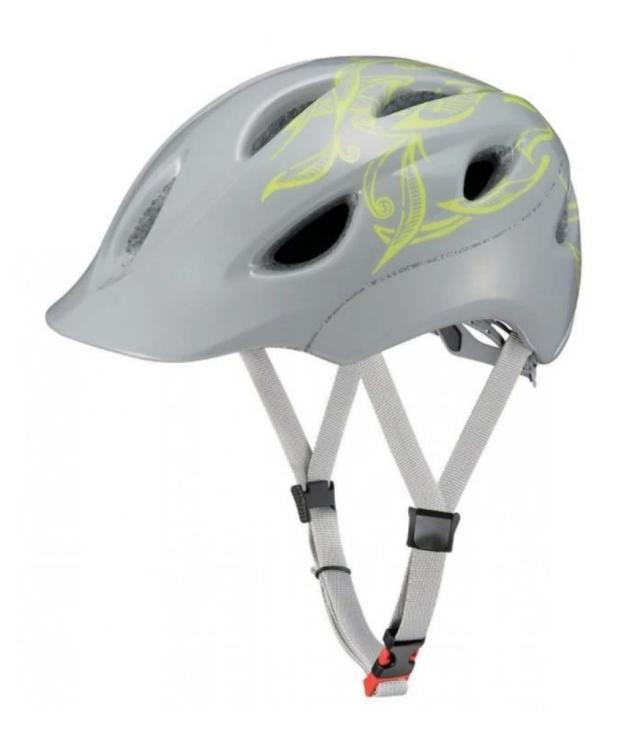

|
| Color                   | Pantone, customized                                                                         |
| size/head circumference | S/M (54-58CM) M/L (58-62CM)                                                                 |
| Weight                  | 270g                                                                                        |
| Sample Time             | 7 days                                                                                      |
| MOQ                     | 300pcs                                                                                      |
| Package details         | PP bag+individual color box packing+mastercarton                                            |

# The detail pictures of the bike helmets uk:







## The Customized accessories:

There are four different helmet strap buckle for your freely choice:

- Standard ITW brand Nylon helmet buckle
- Traditional helmet buckle
- Patent self-developed magnetic buckle (the comprehensive safety, functionality and great ease of use of helmets with the "one-hand fastener", with strong magnets make them easy to close and open, very convenient and safe).
- Fidlock brand magetic buckle.

Customized varieties colors of helmet accessories for your freely choice:

- Available helmet lockable strap divider in varieties color.

- Available helmet strap buckle in varieties colors.
- Available helmet strap holder in varieties colors.

# **Buckle Options**





Don't be surprised! As a factory with 23-year R&D experience, we have developed a serie of adj