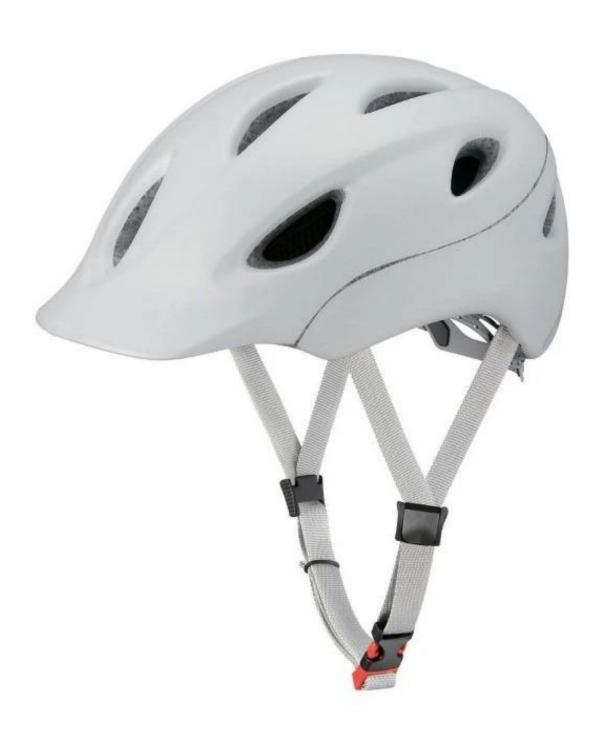

|
| Color                   | Pantone, customized                                                                         |
| size/head circumference | S/M (54-58CM) M/L (58-62CM)                                                                 |
| Weight                  | 270g                                                                                        |
| Sample Time             | 7 days                                                                                      |
| MOQ                     | 300pcs                                                                                      |
| Package details         | PP bag+individual color box packing+mastercarton                                            |

# The detail pictures of the bike helmets uk:







## The Customized accessories:

There are four different helmet strap buckle for your freely choice:

- Standard ITW brand Nylon helmet buckle
- Traditional helmet buckle
- Patent self-developed magnetic buckle (the comprehensive safety, functionality and great ease of use of helmets with the "one-hand fastener", with strong magnets make them easy to close and open, very convenient and safe).
- Fidlock brand magetic buckle.

Customized varieties colors of helmet accessories for your freely choice:

- Available helmet lockable strap divider in varieties color.

- Available helmet strap buckle in varieties colors.
- Available helmet strap holder in varieties colors.

# **Buckle Options**





Don't be surprised! As a factory with 23-year R&D experience, we have developed a serie of adjus