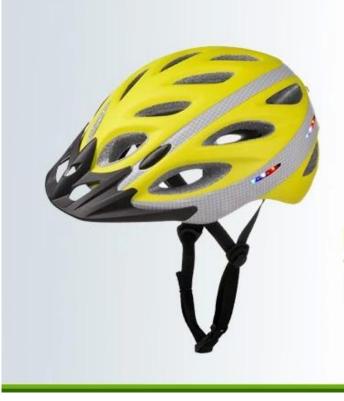

times normal) after 3 hours, the normal subsequent use in charging.5 charging your lithium battery taken out.

#### (B) The LED instructions for use:

1.LED light bar for the color, the switch is set in the middle of the LED light bar.

2.LED light bar work in three modes:

a. first switch, LED back and forth round flash.

b.The second press the switch, LED overall blinking.

c. third switch, LED full light is not flashing.

3. user adjustment mode according to their own preferences.

# The detail pictures of helmet brake light:

**Product Display** 









## LED THREE WORK MODES

a.First switch, LED back and forth round flash. b.The second press the switch, LED overall blinking. c.Third switch, LED full light is not flashing.





Lithium battery with charging limit voltage of 4.2V.





## **HIGH QUALITY VISOR**

Protecting eyes from bright sunshine and ensuring safety while cycling.



# **SOFT WASHABLE PADS**

Ergonomic interior padding for comfort and durability.





## **NYLON STRAP & CHIN STRAP**

Designed to limit risk of losing helmet during a fall, side strap-adjustment to assist with a proper fit.



# The Customized accessories:

So far, we have been manufacturing & exporting different kinds of helmets for more than 24 years. You can purchase latest design quality helmets here as well as personalize your own designs since we can provide a strong R&D support.We provide different option for custom service that you can select the

different helmet color , different strap color,LOGO custom service ,inner pad design , divider color , different strap buckle color