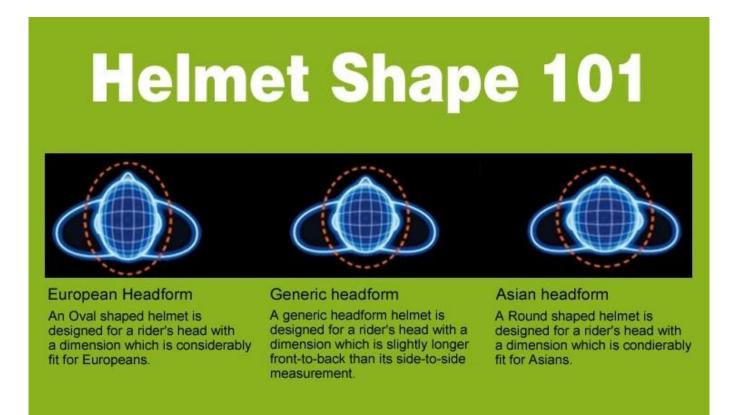

## The head circumference knowledge of helmet brake light:

#### **European Headform:**

An Oval shaped helmet is designed for a rider's head with a dimension which is considerably fit for Europeans.

#### **Generic headform:**

A generic headform helmet is designed for a rider's head with a dimension which is slightly longer front-toback than its side-to-side measurement.

#### Asian headform:

A Round shaped helmet is designed for a rider's head with a dimension which is condierably fit for Asians.