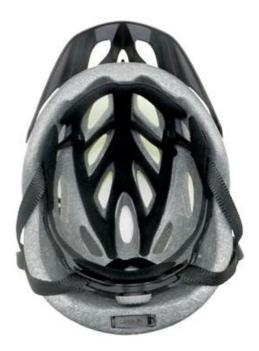

## The Performance of helmet brake light:

AU-L01 patented products (ZL200720148173.3). LED lights with a lithium battery, safe reuse. Exquisite designs, the perfect combination of high-tech, one die forming technology, professional foam material, full wrap-around protective performance, excellent 15 wind holes breathable.

## **Material properties:**

Compared to pure plastic foam having a low density, lightweight, high specific strength and its intensity increases with increasing density, the ability to absorb shock loads, have excellent shock absorbing performance, sound insulation and absorption properties, the thermal conductivity low, good insulation properties, excellent electrical insulation properties, corrosion resistance, and anti-fungal properties. The soft foam has excellent elasticity and other properties.

# The specification of helmet brake light:

| Model No.         | AU-L01 helmet brake light                                             |
|-------------------|-----------------------------------------------------------------------|
| Inner Material    | High density EPS foam (expanded polystyrene)                          |
| External Material | PC (polycarbonate) shell + intergrated LED light + LED control Button |
| Technology        | In-mold PC+EPS + built-in LED light+ removable battery                |
| Certification     | CE EN1078                                                             |

| Vents                   | 15 air vents                                                                                                    |
|-------------------------|-----------------------------------------------------------------------------------------------------------------|
| Color                   | Pantone, customized                                                                                             |
| size/head circumference | M 56-58 cm, L 59-62 cm                                                                                          |
| Weight                  | 320g                                                                                                            |
| Sample Time             | 7 days                                                                                                          |
| helmet parts            | Antibacterial inner pads, Dual Fit Adjuster,Polyester strap,Anti-pinch<br>buckle, <u>standard strap divider</u> |
| Package details         | PP bag+individual color box packing+mastercarton                                                                |