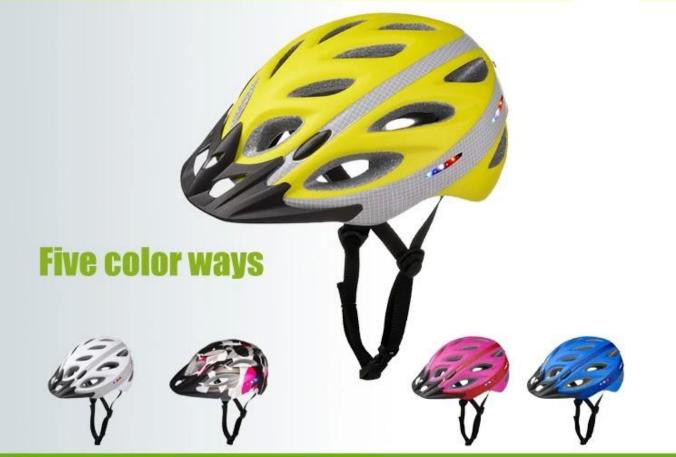

arging limit voltage of 4.2V, standard voltage of 3.7V.
- 3. Charging this product in place of the reach of children.

4. Lithium battery charge for the first 12 hours continuous charging, the battery is exhausted, (repeated charging three times normal) after 3 hours, the normal subsequent use in charging.5 charging your lithium battery taken out.

#### (B) The LED instructions for use:

1.LED light bar for the color, the switch is set in the middle of the LED light bar.

2.LED light bar work in three modes:

a. first switch, LED back and forth round flash.

b.The second press the switch, LED overall blinking.

c. third switch, LED full light is not flashing.

3. user adjustment mode according to their own preferences.

# The detail pictures of helmet brake light:

**Product Display** 









## LED THREE WORK MODES

a.First switch, LED back and forth round flash. b.The second press the switch, LED overall blinking. c.Third switch, LED full light is not flashing.





Lithium battery with charging limit voltage of 4.2V.





## **HIGH QUALITY VISOR**

Protecting eyes from bright sunshine and ensuring safety while cycling.



# **SOFT WASHABLE PADS**

Ergonomic interior padding for comfort and durability.





## **NYLON STRAP & CHIN STRAP**

Designed to limit risk of losing helmet during a fall, side strap-adjustment to assist with a proper fit.



# The Customized accessories:

So far, we have been manufacturing & exporting different kinds of helmets for more than 24 years. You can purchase latest design quality helmets here as well as personalize your own designs since