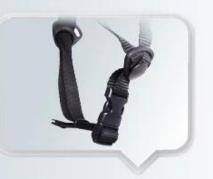

## **NYLON STRAP & CHIN STRAP**

Designed to limit risk of losing helmet during a fall, side strap-adjustment to assist with a proper fit.