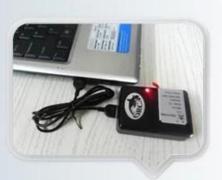

## The Performance of helmet brake light:

AU-L01 patented products (ZL200720148173.3). LED lights with a lithium battery, safe reuse. Exquisite designs, the perfect combination of high-tech, one die forming technology, professional foam material, full wrap-around protective performance, excellent 15 wind holes breathable.

#### (A)Lithium battery charging instructions:

- 1. Use the charger supporting this product.
- 2. Charging limit voltage of 4.2V, standard voltage of 3.7V.
- 3. Charging this product in place of the reach of children.

4. Lithium battery charge for the first 12 hours continuous charging, the battery is exhausted, (repeated charging three times normal) after 3 hours, the normal subsequent use in charging.5 charging your lithium battery taken out.

#### (B) The LED instructions for use:

1.LED light bar for the color, the switch is set in the middle of the LED light bar.

2.LED light bar work in three modes:

a. first switch, LED back and forth round flash.

b.The second press the switch, LED overall blinking.

c. third switch, LED full light is not flashing.

3. user adjustment mode according to their own preferences.

## LED THREE WORK MODES

a.First switch, LED back and forth round flash. b.The second press the switch, LED overall blinking. c.Third switch, LED full light is not flashing.

Lithium battery with charging limit voltage of 4.2V.