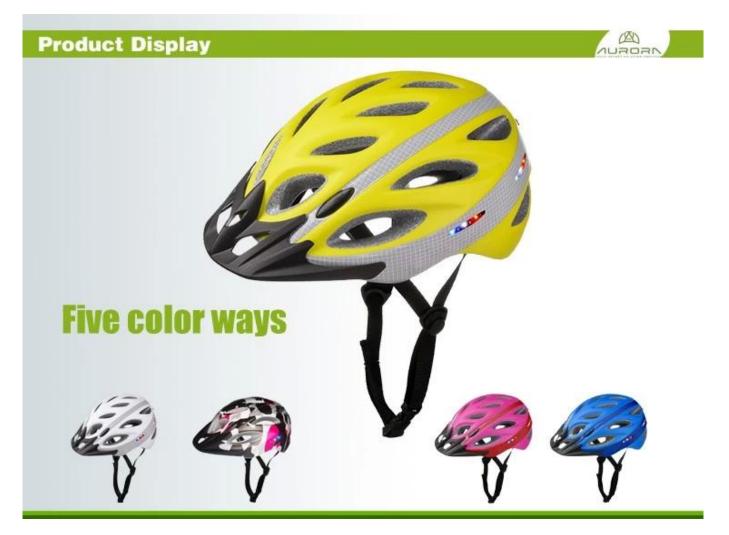

# mountain bike lights review, L01



## The Performance of helmet brake light:

AU-L01 patented products (ZL200720148173.3). LED lights with a lithium battery, safe reuse. Exquisite designs, the perfect combination of high-tech, one die forming technology, professional foam material, full wrap-around protective performance, excellent 15 wind holes breathable.

## **Material properties:**

Compared to pure plastic foam having a low density, lightweight, high specific strength and its intensity increases with increasing density, the ability to absorb shock loads, have excellent shock absorbing performance, sound insulation and absorption properties, the thermal conductivity low, good insulation properties, excellent electrical insulation properties, corrosion resistance, and anti-fungal properties. The soft foam has excellent