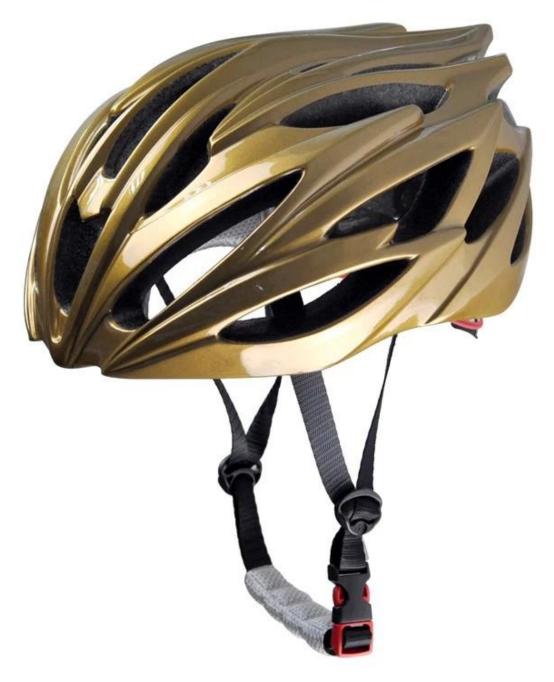

|
| Color                   | Pantone, customized                                                                         |
| size/head circumference | S/M (54-58CM) M/L (58-62CM)                                                                 |
| Weight                  | 270g                                                                                        |
| Sample Time             | 7 days                                                                                      |
| MOQ                     | 300pcs                                                                                      |
| Package details         | PP bag+individual color box packing+mastercarton                                            |

# The detail pictures of mtb helmet for sale:









## The Customized accessories:

There are four different helmet strap buckle for your freely choice:

- Standard ITW brand Nylon helmet buckle
- Traditional helmet buckle
- Patent self-developed magnetic buckle (the comprehensive safety, functionality and great ease of use of helmets with the "one-hand fastener", with strong magnets make them easy to close and open, very convenient and safe).
- Fidlock brand magetic buckle.

Customized varieties colors of helmet accessories for your freely choice:

- Available helmet lockable strap divider in varieties color.
- Available helmet strap buckle in varieties colors.
- Available helmet strap holder in varieties colors.

# **Buckle Options**





Don't be surprised! As a factory with 23-year R&D experience, we have developed a serie of adjustme