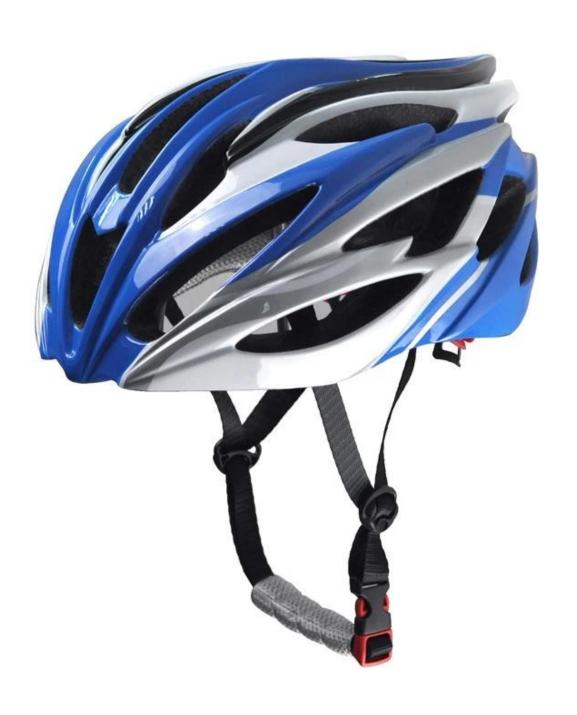

|
| Color                   | Pantone, customized                                                                         |
| size/head circumference | S/M (54-58CM) M/L (58-62CM)                                                                 |
| Weight                  | 270g                                                                                        |
| Sample Time             | 7 days                                                                                      |
| MOQ                     | 300pcs                                                                                      |
| Package details         | PP bag+individual color box packing+mastercarton                                            |

# The detail pictures of mtb helmet for sale:









## The Customized accessories:

There are four different helmet strap buckle for your freely choice:

- Standard ITW brand Nylon helmet buckle
- Traditional helmet buckle
- Patent self-developed magnetic buckle (the comprehensive safety, functionality and great ease of use of helmets with the "one-hand fastener", with strong magnets make them easy to close and open, very convenient and safe).
- Fidlock brand magetic buckle.

Customized varieties colors of helmet accessories for your freely choice:

- Available helmet lockable strap divider in varieties color.
- Available helmet strap buckle in varieties colors.
- Available helmet strap holder in varieties colors.

# **Buckle Options**





Don't be surprised! As a factory with 23-year R&D experience, we have developed a serie of adjust