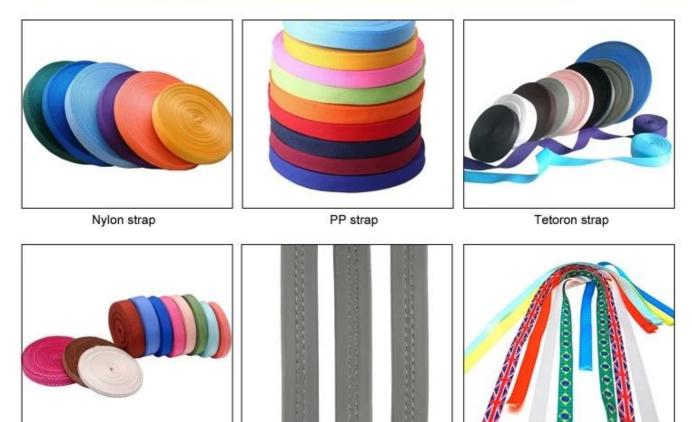

# **Inner Padding Fabric Options**

Breathability and comfort are extremely important, that's why the Manta features Airlite straps which are 15% lighter than a standard helmet strap. Tetoron straps are lighter, stronger and more breathable than a normal helmet strap. They also do not stick to the face as easily when temperatures begin to increase. Fast Adapting System webbing can be easily and continuously tailored to your exact head shape. The helmet stays securely on the head in all situations and the webbing straps are always in the best position.

# **Helmet Strap Options**

Available colored/patterned strap