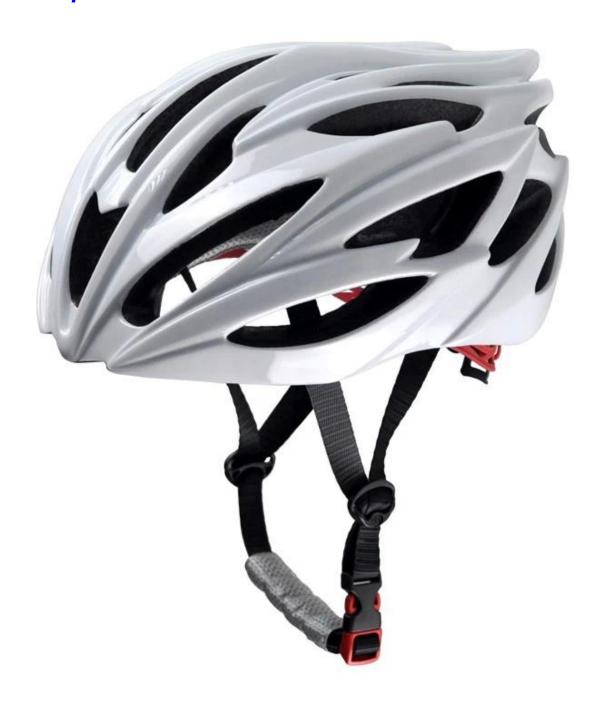

# mtb helmet for sale, giro helmet sale G833

#### The Details of mtb helmet for sale:

- Well-ventilated, with very cooling air tunnel and reasonable aero shape design.
- Three-dimensional duct design: This design is very aerodynamic drag coefficient is small , in the process of riding , people wear more cool.
- In-mold technology, when the helmet by the impact, the entire helmet uniform force.
- The high quality eco-friendly high temperature resistant PC shell.
- The high density black EPS material is imported from American,
- -360°size adjustment systems, anti-slip adjustment button, can bring you a stable and safety experience, your comfort is the prior consideration during the design.
- The bicycle accessories: Removable sun visor; adjustable chin strap with quick-release buckle; rear lock adjustment; cool comfortable pads;
- Certification: CE-EN1078 certified for impact protection.

# Description of mtb helmet for sale:

Outer material: PC

Lining material : High density Black EPS

Size: S/M(54-58cm); M/L(58-62cm)

Weight: 270g, Color: Pantone

Accessories: Headring fit system, fast release buckle, PA webbing and detachable pads.

# The specification of mtb helmet for sale:

| Model No.               | AU-G833 mtb helmet for sale                                                                 |
|-------------------------|---------------------------------------------------------------------------------------------|
| Material                | EPS (Expanded Polystyrene) + PC (Polycarbonate) Shell<br>+ magnetically-fastened eye shield |
| Certification           | CE EN1078                                                                                   |
| Vents                   | 21 air vents                                                                                |
| Color                   | Pantone, customized                                                                         |
| size/head circumference | S/M (54-58CM) M/L (58-62CM)                                                                 |
| Weight                  | 270g                                                                                        |
| Sample Time             | 7 days                                                                                      |
| MOQ                     | 300pcs                                                                                      |
| Package details         | PP bag+individual color box packing+mastercarton                                            |

# The detail pictures of mtb helmet for sale: