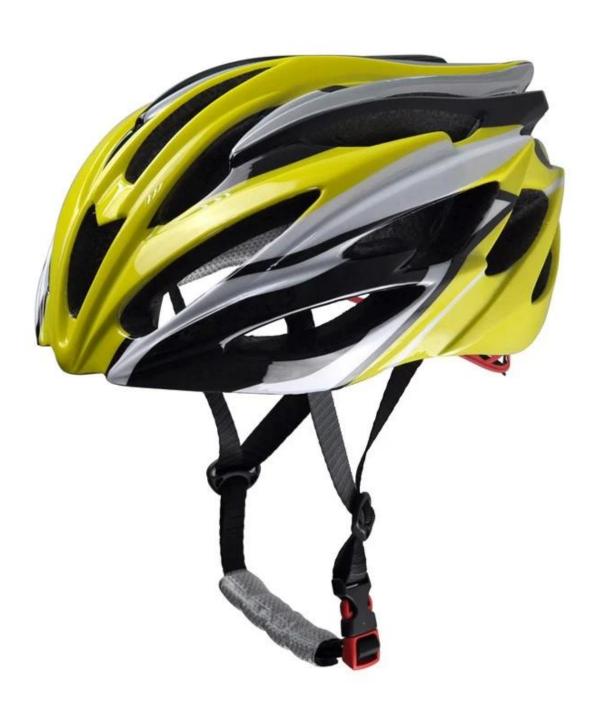

|
| Color                   | Pantone, customized                                                                         |
| size/head circumference | S/M (54-58CM) M/L (58-62CM)                                                                 |
| Weight                  | 270g                                                                                        |
| Sample Time             | 7 days                                                                                      |
| MOQ                     | 300pcs                                                                                      |
| Package details         | PP bag+individual color box packing+mastercarton                                            |

# The detail pictures of mtb helmet for sale:









## The Customized accessories:

There are four different helmet strap buckle for your freely choice:

- Standard ITW brand Nylon helmet buckle
- Traditional helmet buckle
- Patent self-developed magnetic buckle (the comprehensive safety, functionality and great ease of use of helmets with the "one-hand fastener", with strong magnets make them easy to close and open, very convenient and safe).
- Fidlock brand magetic buckle.

Customized varieties colors of helmet accessories for your freely choice:

- Available helmet lockable strap divider in varieties color.
- Available helmet strap buckle in varieties colors.
- Available helmet strap holder in varieties colors.

# **Buckle Options**





Don't be surprised! As a factory with 23-year R&D experience, we have developed a serie of adju