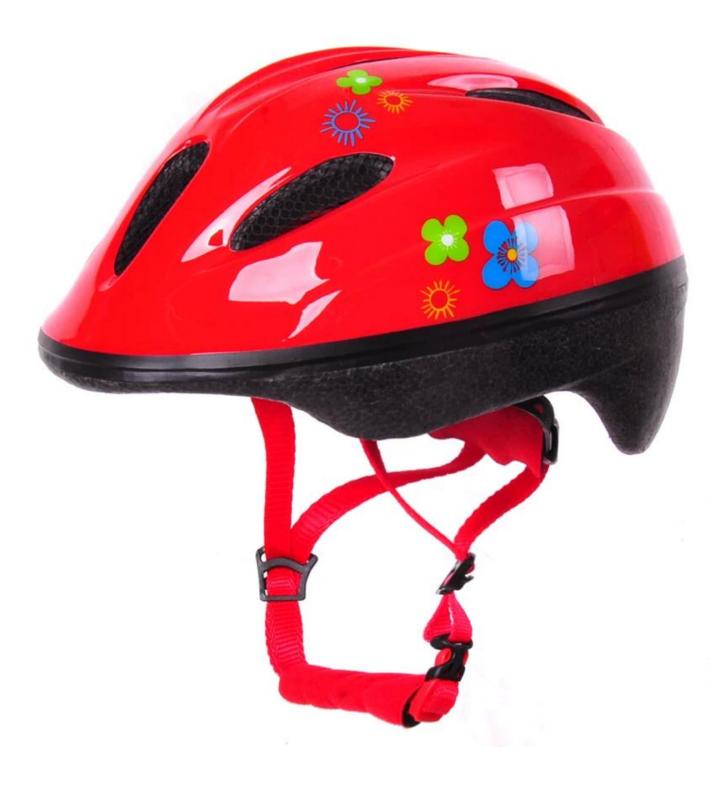

|
| Color         | Red&Blue                                                        |
| Material      | PVC-shell<br>EPS- form                                          |
| MOQ           | 500 PCS                                                         |
| Certification | CE EN 1078                                                      |

# Samples and Payment Policy

| Spec sample cost   | Depends on your request              |  |
|--------------------|--------------------------------------|--|
| Spec sample time   | 10-15 days after confirm the artwork |  |
| Random sample cost | 1.5 times of unit price              |  |
| Random sample time | 3 days delivery                      |  |
| Payment method     | PAYPAL OR T/T                        |  |

Picture











#### Packaging & Shipping

# Package and delivery

| Package  | 1. 1PC/PP bag with box, 10PCS to a carton of<br>92*33*47cm<br>2. Carton packing outside |
|----------|-----------------------------------------------------------------------------------------|
| Delivery | by Fedex/DHL/UPS/TNT or sea                                                             |

#### Packaging



Items per Carton: 12 Pieces/Carton Package Measurements: 73X58X35 cm Gross Weight: 6.50 kg Package Type: 1PCS/PP bag wth color box, 12 PCS PER BROWN CARTON



### Cetification

We have pass the below test:

| ASTM F1447-06            | ASTM F1952-09    |                        |
|--------------------------|------------------|------------------------|
| ASTM F1492-08            | ASTM F1898-08    |