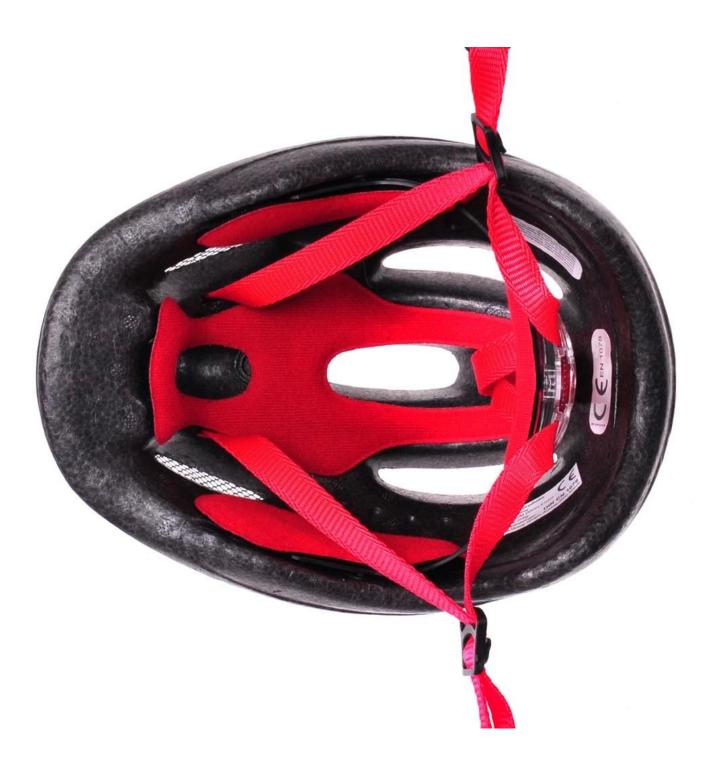

|
| Color         | Red&Blue                                                        |
| Material      | PVC-shell<br>EPS- form                                          |
| MOQ           | 500 PCS                                                         |
| Certification | CE EN 1078                                                      |

# Samples and Payment Policy

| Spec sample cost   | Depends on your request              |  |
|--------------------|--------------------------------------|--|
| Spec sample time   | 10-15 days after confirm the artwork |  |
| Random sample cost | 1.5 times of unit price              |  |
| Random sample time | 3 days delivery                      |  |
| Payment method     | PAYPAL OR T/T                        |  |

Picture











#### Packaging & Shipping

# Package and delivery

| Package  | 1. 1PC/PP bag with box, 10PCS to a carton of<br>92*33*47cm<br>2. Carton packing outside |
|----------|-----------------------------------------------------------------------------------------|
| Delivery | by Fedex/DHL/UPS/TNT or sea                                                             |

#### Packaging



Items per Carton: 12 Pieces/Carton Package Measurements: 73X58X35 cm Gross Weight: 6.50 kg Package Type: 1PCS/PP bag wth color box, 12 PCS PER BROWN CARTON



### Cetification

We have pass the below test:

| ASTM F1447-06            | ASTM F1952-09    |                        |
|--------------------------|------------------|------------------------|
| ASTM F1492-08            | ASTM F1898-08    |