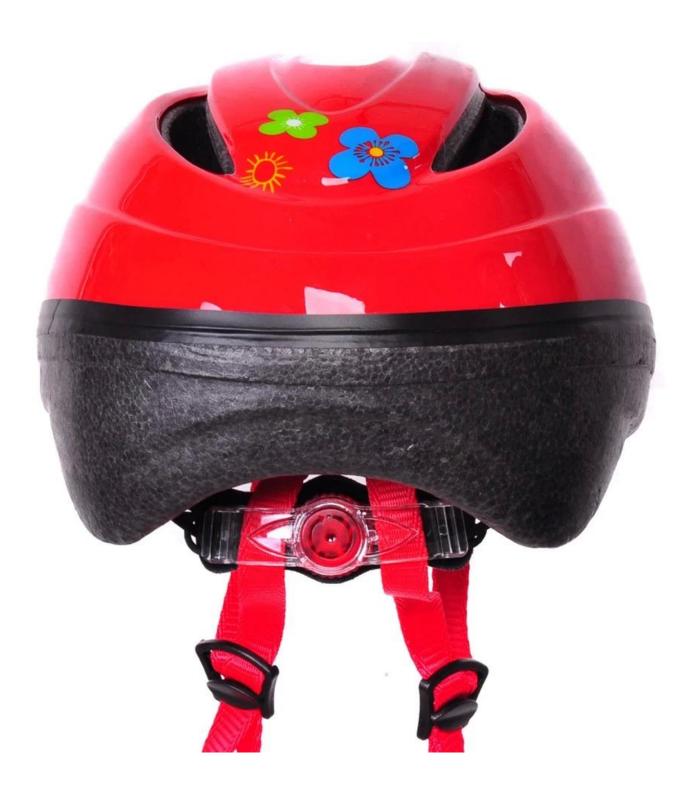

|
| Color         | Red&Blue                                                        |
| Material      | PVC-shell<br>EPS- form                                          |
| MOQ           | 500 PCS                                                         |
| Certification | CE EN 1078                                                      |

# Samples and Payment Policy

| Spec sample cost   | Depends on your request              |  |
|--------------------|--------------------------------------|--|
| Spec sample time   | 10-15 days after confirm the artwork |  |
| Random sample cost | 1.5 times of unit price              |  |
| Random sample time | 3 days delivery                      |  |
| Payment method     | PAYPAL OR T/T                        |  |

Picture











#### Packaging & Shipping

# Package and delivery

| Package  | 1. 1PC/PP bag with box, 10PCS to a carton of<br>92*33*47cm<br>2. Carton packing outside |
|----------|-----------------------------------------------------------------------------------------|
| Delivery | by Fedex/DHL/UPS/TNT or sea                                                             |

#### Packaging



Items per Carton: 12 Pieces/Carton Package Measurements: 73X58X35 cm Gross Weight: 6.50 kg Package Type: 1PCS/PP bag wth color box, 12 PCS PER BROWN CARTON



### Cetification

We have pass the below test:

| ASTM F1447-06            | ASTM F1952-09    |                        |
|--------------------------|------------------|------------------------|
| ASTM F1492-08            | ASTM F1898-08    |