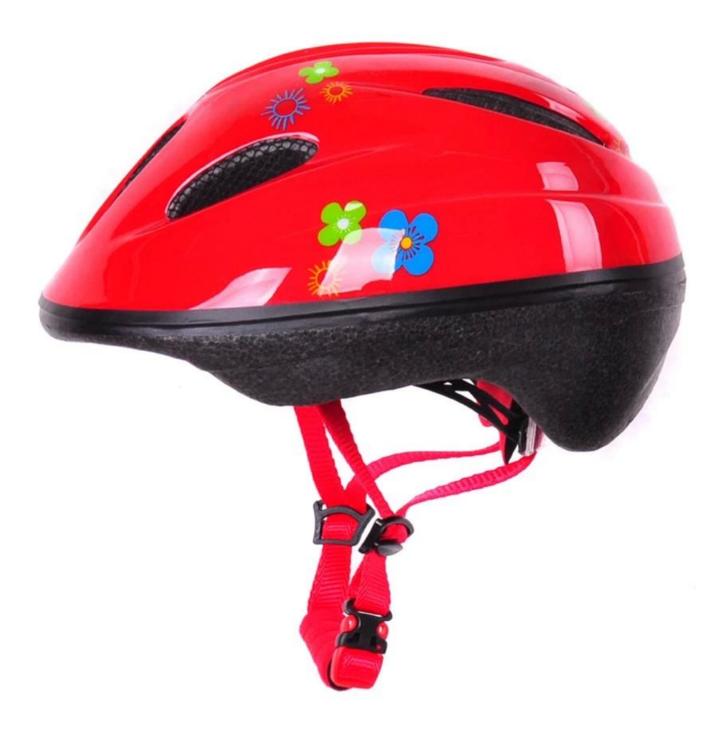

#### **Product Description**

Picture

# **Products Specification**

| ltem name     | blue and red beautiful pattern printing for kids bike<br>helmet |
|---------------|-----------------------------------------------------------------|
| Size:         | M 52-57cm                                                       |
| Color         | Red&Blue                                                        |
| Material      | PVC-shell<br>EPS- form                                          |
| MOQ           | 500 PCS                                                         |
| Certification | CE EN 1078                                                      |