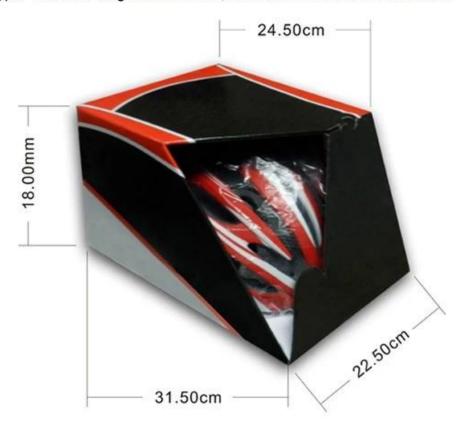

#### Packaging & Shipping

# Package and delivery

| Package  | 1. 1PC/PP bag with box, 10PCS to a carton of<br>92*33*47cm<br>2. Carton packing outside |
|----------|-----------------------------------------------------------------------------------------|
| Delivery | by Fedex/DHL/UPS/TNT or sea                                                             |

#### Packaging

Items per Carton: 12 Pieces/Carton Package Measurements: 73X58X35 cm Gross Weight: 6.50 kg Package Type: 1PCS/PP bag wth color box, 12 PCS PER BROWN CARTON