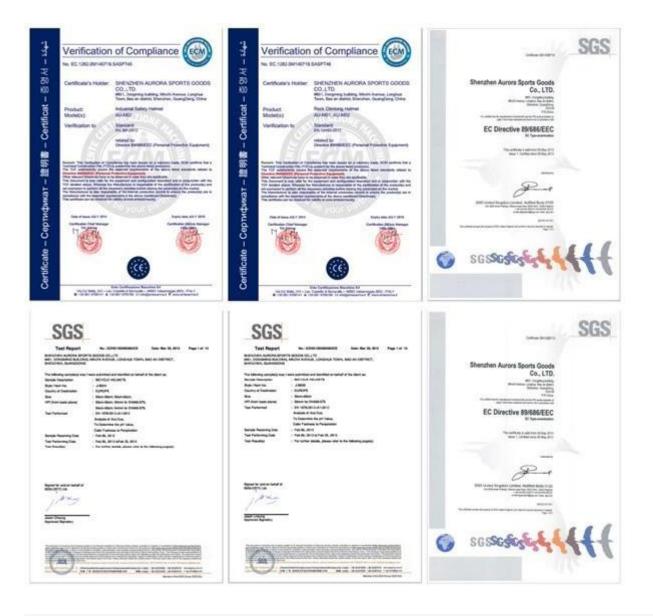

### Cetification

We have pass the below test:

| ASTM F1447-06            | ASTM F1952-09    |                        |
|--------------------------|------------------|------------------------|
| ASTM F1492-08            | ASTM F1898-08    |                        |
| ASTM F1163-04a           | ASTM F2040-11    |                        |
| ASTMF1045-2007           | <b>CPSC 1203</b> |                        |
| BS EN1078:2012           | BS EN1077:2007   |                        |
| <b>BS EN1080:1997</b> +A | A1:2002+A2:2005  | BS EN1384:1997+A1:2002 |
| BS EN1385-1998+A1:2005   |                  | EN ISO10256:2003       |
| AS/NZS2063-2008+A1:2009  |                  | AS/NZS3838:2006        |
|                          |                  |                        |
|                          |                  |                        |