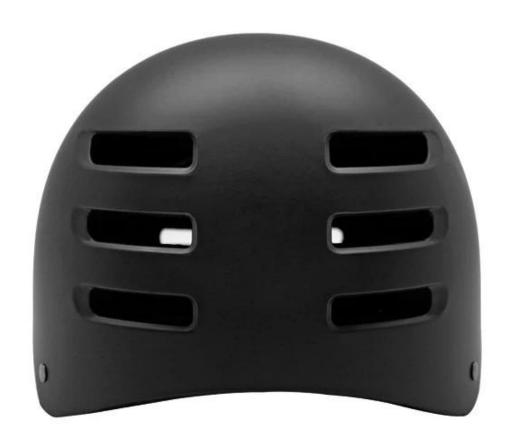

| skateboard helmets samples by express, bulk production by air freight or sea transportation |
| Payment terms                   | TT, western union, PayPal                                                                   |
| Sample time                     | Within 3 days after payment                                                                 |
| Production lead time            | 15-50days                                                                                   |
| Fearture                        | ABS advanced protection, Sleek design, Comfortable liner                                    |
| Alibaba Trade Assurance Support |                                                                                             |

## skateboard helmets Pictures:











#### **About our headform:**

European Headform:An Oval shaped helmet is designed for a rider's head with a dimension which is considerably fit for Europeans.

Generic headform: A generic headform helmet is designed for a rider's head with a dimension which is slightly longer front-to-back than its side-to-side measurement.

Asian headform: A Round shaped helmet is designed for a rider's head with a dimension which is condierably fit for Asians.

# Helmet Shape 101



#### European Headform

An Oval shaped helmet is designed for a rider's head with a dimension which is considerably fit for Europeans.

#### Generic headform

A generic headform helmet is designed for a rider's head with a dimension which is slightly longer front-to-back than its side-to-side measurement.

#### Asian he