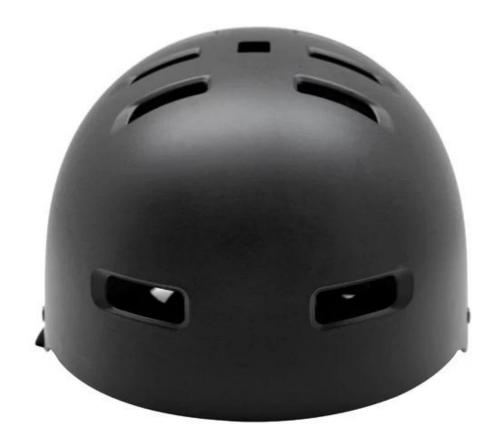

| skateboard helmets samples by express, bulk production by air freight or sea transportation |
| Payment terms                   | TT, western union, PayPal                                                                   |
| Sample time                     | Within 3 days after payment                                                                 |
| Production lead time            | 15-50days                                                                                   |
| Fearture                        | ABS advanced protection, Sleek design, Comfortable liner                                    |
| Alibaba Trade Assurance Support |                                                                                             |

## skateboard helmets Pictures:











#### **About our headform:**

European Headform:An Oval shaped helmet is designed for a rider's head with a dimension which is considerably fit for Europeans.

Generic headform: A generic headform helmet is designed for a rider's head with a dimension which is slightly longer front-to-back than its side-to-side measurement.

Asian headform: A Round shaped helmet is designed for a rider's head with a dimension which is condierably fit for Asians.

# Helmet Shape 101



#### European Headform

An Oval shaped helmet is designed for a rider's head with a dimension which is considerably fit for Europeans.

#### Generic headform

A generic headform helmet is designed for a rider's head with a dimension which is slightly longer front-to-back than its side-to-side measurement.

#### Asia