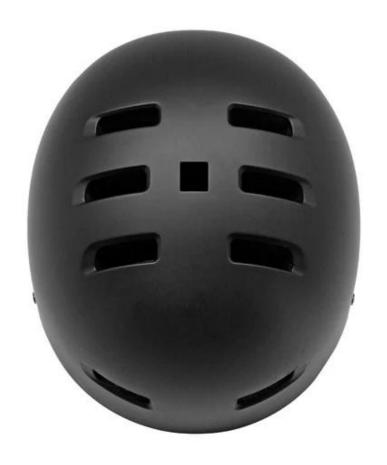

| skateboard helmets samples by express, bulk production by air freight or sea transportation |
| Payment terms                   | TT, western union, PayPal                                                                   |
| Sample time                     | Within 3 days after payment                                                                 |
| Production lead time            | 15-50days                                                                                   |
| Fearture                        | ABS advanced protection, Sleek design, Comfortable liner                                    |
| Alibaba Trade Assurance Support |                                                                                             |

## skateboard helmets Pictures:











#### **About our headform:**

European Headform:An Oval shaped helmet is designed for a rider's head with a dimension which is considerably fit for Europeans.

Generic headform: A generic headform helmet is designed for a rider's head with a dimension which is slightly longer front-to-back than its side-to-side measurement.

Asian headform: A Round shaped helmet is designed for a rider's head with a dimension which is condierably fit for Asians.

# Helmet Shape 101



#### European Headform

An Oval shaped helmet is designed for a rider's head with a dimension which is considerably fit for Europeans.

#### Generic headform

A generic headform helmet is designed for a rider's head with a dimension which is slightly longer front-to-back than its side-to-side measurement.

#### Asian head