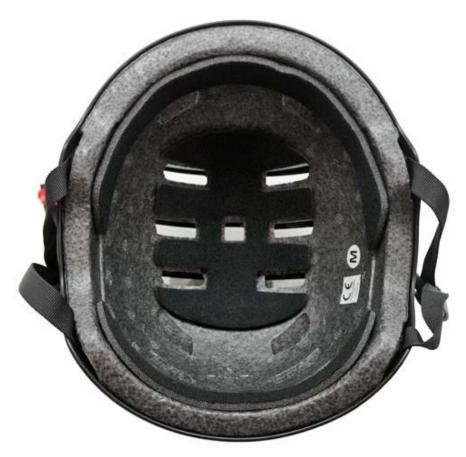

## skateboard helmets Pictures:

## skateboard helmets Product Description:

| Product name                    | skateboard helmets                                                                          |
|---------------------------------|---------------------------------------------------------------------------------------------|
| Model number                    | AU-A003                                                                                     |
| Material                        | ABS shell + EPS+Velvet comfortable liner                                                    |
| Head circumference              | M (54-58 cm)                                                                                |
| Logo custom                     | Silk screen printing, color sticker, epoxy(dome) sticker, metallic sticker                  |
| Master carton size              | 87.5*30.5*47.3cm                                                                            |
| Packaging                       | 10pcs/ctn                                                                                   |
| Price term                      | FOB/CFR                                                                                     |
| Shipping                        | skateboard helmets samples by express, bulk production by air freight or sea transportation |
| Payment terms                   | TT, western union, PayPal                                                                   |
| Sample time                     | Within 3 days after payment                                                                 |
| Production lead time            | 15-50days                                                                                   |
| Fearture                        | ABS advanced protection, Sleek design, Comfortable liner                                    |
| Alibaba Trade Assurance Support |                                                                                             |