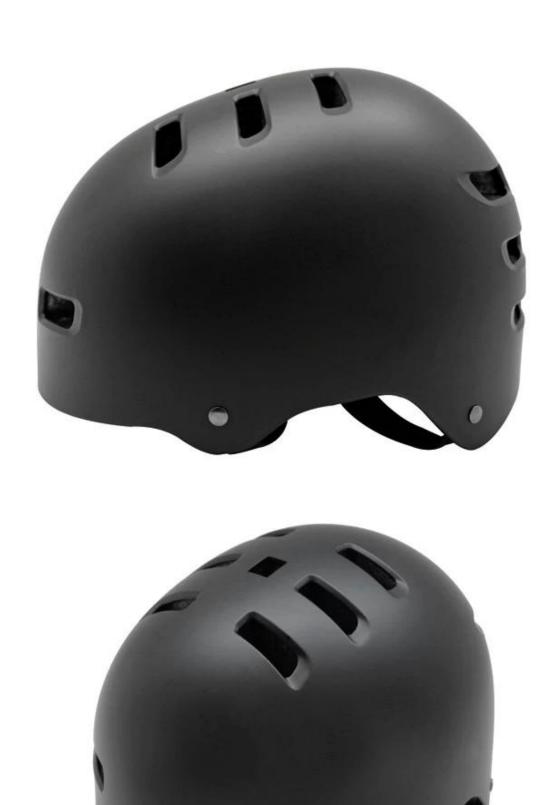

| skateboard helmets samples by express, bulk production by air freight or sea transportation |
| Payment terms                   | TT, western union, PayPal                                                                   |
| Sample time                     | Within 3 days after payment                                                                 |
| Production lead time            | 15-50days                                                                                   |
| Fearture                        | ABS advanced protection, Sleek design, Comfortable liner                                    |
| Alibaba Trade Assurance Support |                                                                                             |

## skateboard helmets Pictures:











#### **About our headform:**

European Headform:An Oval shaped helmet is designed for a rider's head with a dimension which is considerably fit for Europeans.

Generic headform: A generic headform helmet is designed for a rider's head with a dimension which is slightly longer front-to-back than its side-to-side measurement.

Asian headform: A Round shaped helmet is designed for a rider's head with a dimension which is condierably fit for Asians.

# Helmet Shape 101



#### European Headform

An Oval shaped helmet is designed for a rider's head with a dimension which is considerably fit for Europeans.

#### Generic headform

A generic headform helmet is designed for a rider's head with a dimension which is slightly longer front-to-back than its side-to-side measurement.

#### Asian