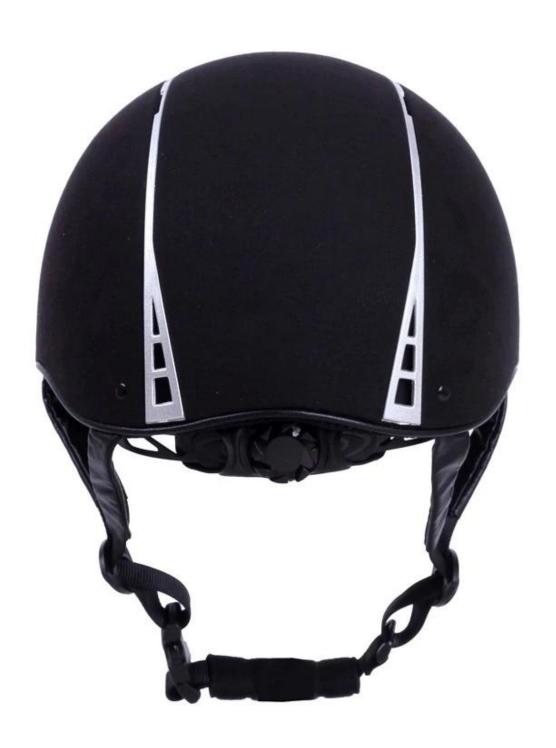

-----------------|
| Lining                                             | Removable and can be washed in the washing machine lining       |
| The color of the                                   | PANTONE                                                         |
| Sample time                                        | 3-7 Working day                                                 |
| MOQ                                                | 500 PCS                                                         |
| Packaging details                                  | Internal package: about cloth bag and about box                 |
|                                                    | External package: 9 PCs/carton Carton Size: * 32 * 53.5 67.5 CM |

## **Detail photos <u>cool riding helmets</u>:**















# **HIGH EFFECTIVE AIR FLOW**



## **Packagaing information**

Items per carton: 9 PCs/carton

Size of packaging: carton size: 70.5\*31.5\*55.5CM

Gross weight: 480±50g

Type of packing: 1pc/PP bag wth color box, 9 DC on Brown cardboard

## **Knowledge of the head circumference:**

#### **European headform:**

Oval-shaped helmet is designed for riders head with a dimension which is very fit for Europeans.

#### **General of the headform:**

Generic block helmet is designed for riders head with a dimension which is slightly longer than its front rear measurement on the side.

#### **Asian headform:**

And round in the shape of the helmet is designed for riders head with dimension, that is condierably suitable for Asians.



#### Our test lab:

Even if we consider all the necessar