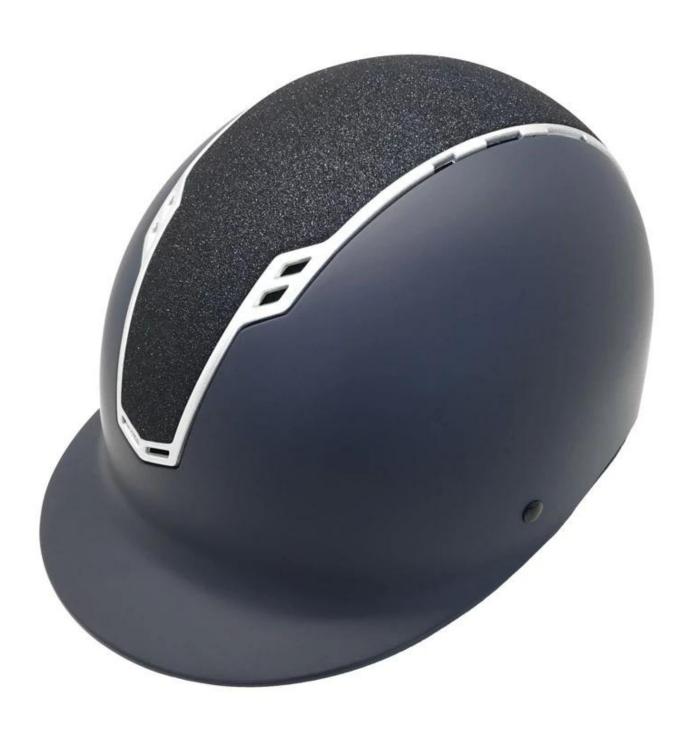

#### **Appearance:**

- Elegance & distinctiveness design: This design is very slim, elegant and high costeffective, in the process of riding, people wear more cool.
- The high quality eco-friendly ABS shell with injection technology.
- The high density black EPS material is imported from American, expanded polystyrene (EPS) inner core that absorbs, controls and defuses shock upon impact.

#### **Ventilation**

- Discrete vents above and below the visor avoid the need for unstylish large air intakes
- Highly effective airflow channels help increase circulation and eliminate sweat
- Unique cut-out design creates space between the forehead and the front of the helmet, optimising air flow and reducing pressure and headaches

## **Detail photos <u>cool riding helmets</u>:**