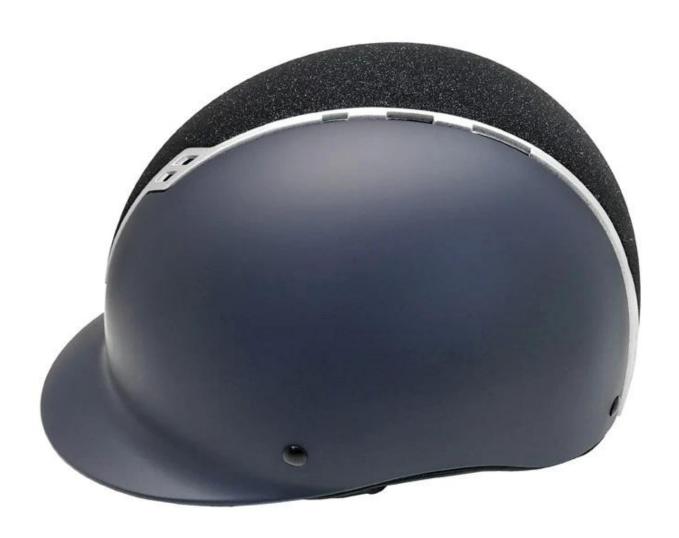

#### **Appearance:**

- Elegance & distinctiveness design: This design is very slim, elegant and high costeffective, in the process of riding, people wear more cool.
- The high quality eco-friendly ABS shell with injection technology.
- The high density black EPS material is imported from American, expanded polystyrene (EPS) inner core that absorbs, controls and defuses shock upon impact.

#### **Ventilation**

- Discrete vents above and below the visor avoid the need for unstylish large air intakes
- Highly effective airflow channels help increase circulation and eliminate sweat
- Unique cut-out design creates space between the forehead and the front of the helmet, optimising air flow and reducing pressure and headaches

## **Detail photos <u>cool riding helmets</u>:**