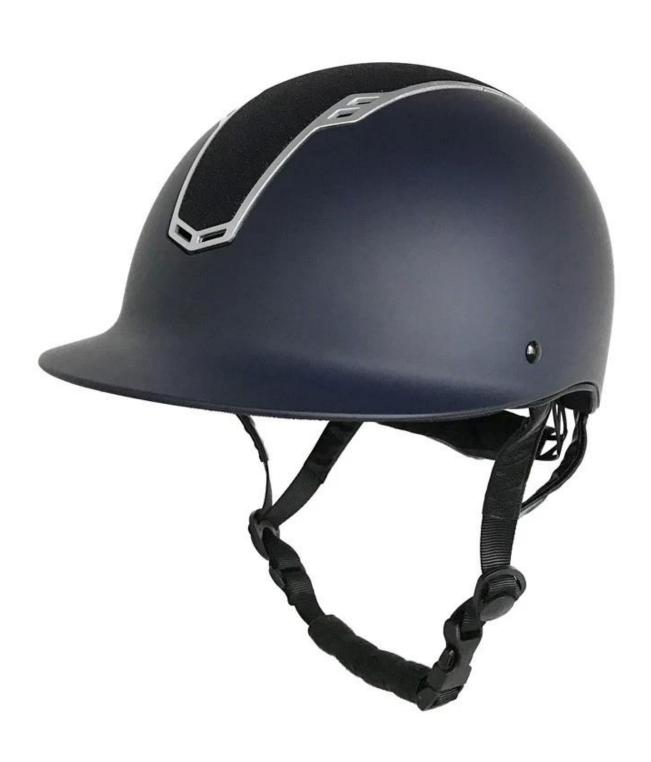

#### **Appearance:**

- Elegance & distinctiveness design: This design is very slim, elegant and high costeffective, in the process of riding, people wear more cool.
- The high quality eco-friendly ABS shell with injection technology.
- The high density black EPS material is imported from American, expanded polystyrene (EPS) inner core that absorbs, controls and defuses shock upon impact.

#### Harness

Leather covered foam harness anchors the helmet and prevents tipping

#### Helmet accessories

- Adjustable soft PU leather chin strap
- Ouick-release strap buckle
- Comfort rear lock adjustment

## **Detail photos <u>cool riding helmets</u>:**