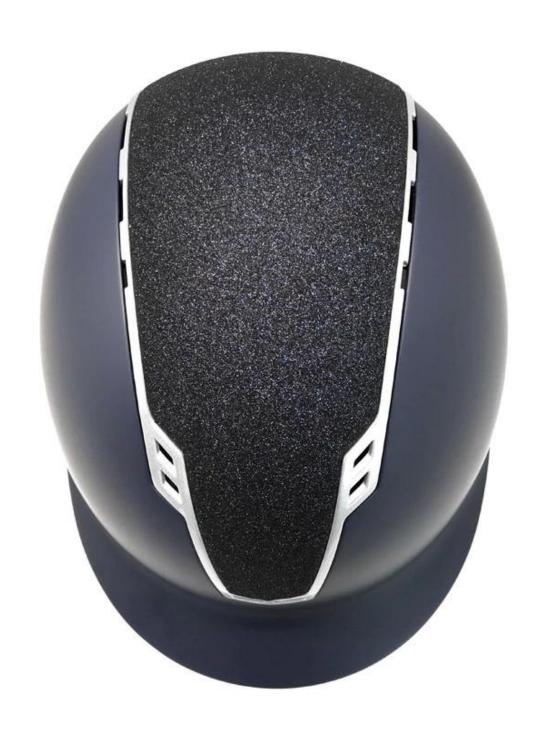

#### **Appearance:**

- Elegance & distinctiveness design: This design is very slim, elegant and high costeffective, in the process of riding, people wear more cool.
- The high quality eco-friendly ABS shell with injection technology.
- The high density black EPS material is imported from American, expanded polystyrene (EPS) inner core that absorbs, controls and defuses shock upon impact.

#### **Ventilation**

- Discrete vents above and below the visor avoid the need for unstylish large air intakes
- Highly effective airflow channels help increase circulation and eliminate sweat
- Unique cut-out design creates space between the forehead and the front of the helmet, optimising air flow and reducing pressure and headaches

## **Detail photos <u>cool riding helmets</u>:**