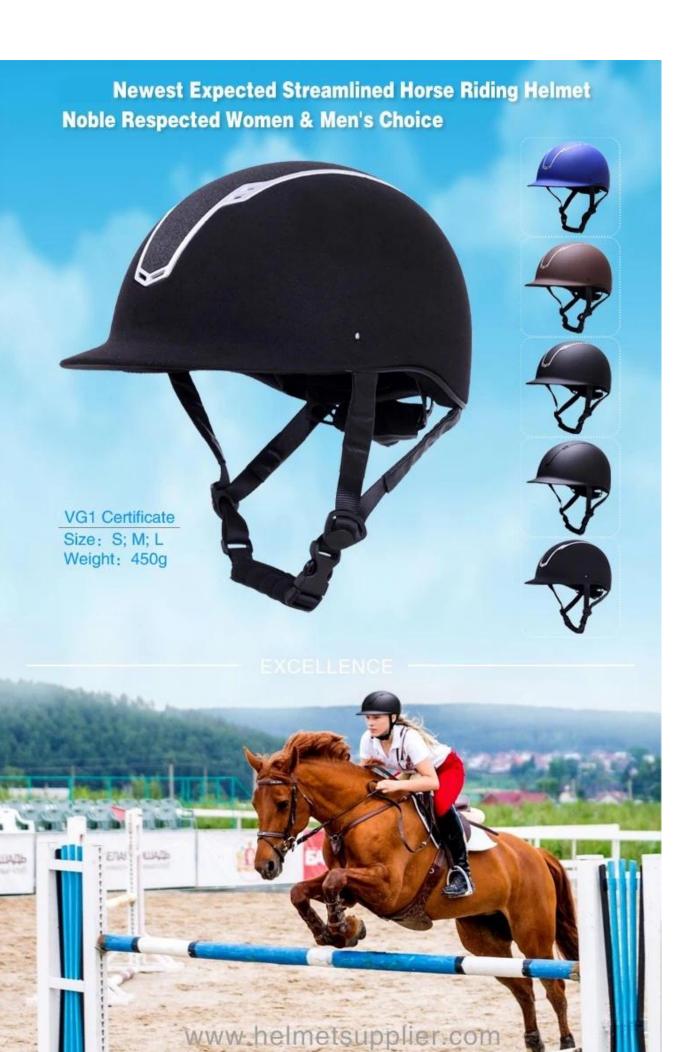

# new standard riding hats cool riding helmets best rated horse riding helmets E06

#### **Appearance:**

- Elegance & distinctiveness design: This design is very slim, elegant and high costeffective, in the process of riding, people wear more cool.
- The high quality eco-friendly ABS shell with injection technology.
- The high density black EPS material is imported from American, expanded polystyrene (EPS) inner core that absorbs, controls and defuses shock upon impact.

#### **Certification:**

• CE EN1384, VG1 certified for impact protection.

| Size/Head the perimeter of the horse racing helmet | XXS-S(51-55cm);S-M(55-57cm);M-L(57-59cm);L-XL(59-61cm)          |
|----------------------------------------------------|-----------------------------------------------------------------|
| Lining                                             | Removable and can be washed in the washing machine lining       |
| The color of the                                   | PANTONE                                                         |
| Sample time                                        | 3-7 Working day                                                 |
| MOQ                                                | 500 PCS                                                         |
| Packaging details                                  | Internal package: about cloth bag and about box                 |
|                                                    | External package: 9 PCs/carton Carton Size: * 32 * 53.5 67.5 CM |