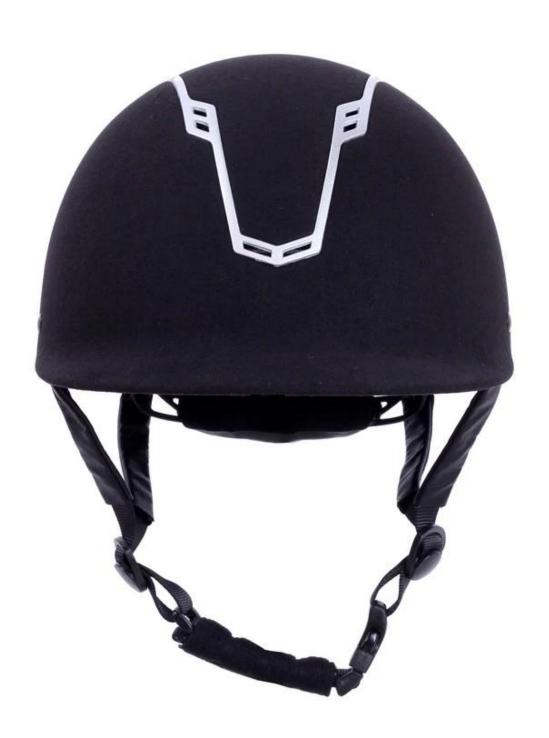

-------------------|
| Lining                                             | Removable and can be washed in the washing machine lining       |
| The color of the                                   | PANTONE                                                         |
| Sample time                                        | 3-7 Working day                                                 |
| MOQ                                                | 500 PCS                                                         |
| Packaging details                                  | Internal package: about cloth bag and about box                 |
|                                                    | External package: 9 PCs/carton Carton Size: * 32 * 53.5 67.5 CM |

## **Detail photos <u>cool riding helmets</u>:**















# **HIGH EFFECTIVE AIR FLOW**



## **Packagaing information**

Items per carton: 9 PCs/carton

Size of packaging: carton size: 70.5\*31.5\*55.5CM

Gross weight: 480±50g

Type of packing: 1pc/PP bag wth color box, 9 DC on Brown cardboard

## **Knowledge of the head circumference:**

#### **European headform:**

Oval-shaped helmet is designed for riders head with a dimension which is very fit for Europeans.

#### **General of the headform:**

Generic block helmet is designed for riders head with a dimension which is slightly longer than its front rear measurement on the side.

#### **Asian headform:**

And round in the shape of the helmet is designed for riders head with dimension, that is condierably suitable for Asians.



#### Our test lab:

Even if we consider all the necess