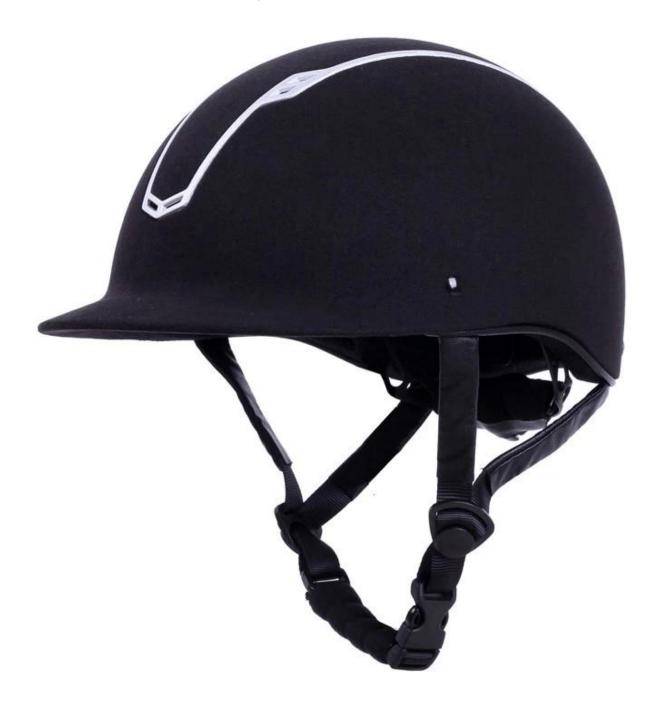

#### **Appearance:**

- Elegance & distinctiveness design: This design is very slim, elegant and high costeffective, in the process of riding, people wear more cool.
- The high quality eco-friendly ABS shell with injection technology.
- The high density black EPS material is imported from American, expanded polystyrene (EPS) inner core that absorbs, controls and defuses shock upon impact.

## **Detail photos <u>cool riding helmets</u>:**