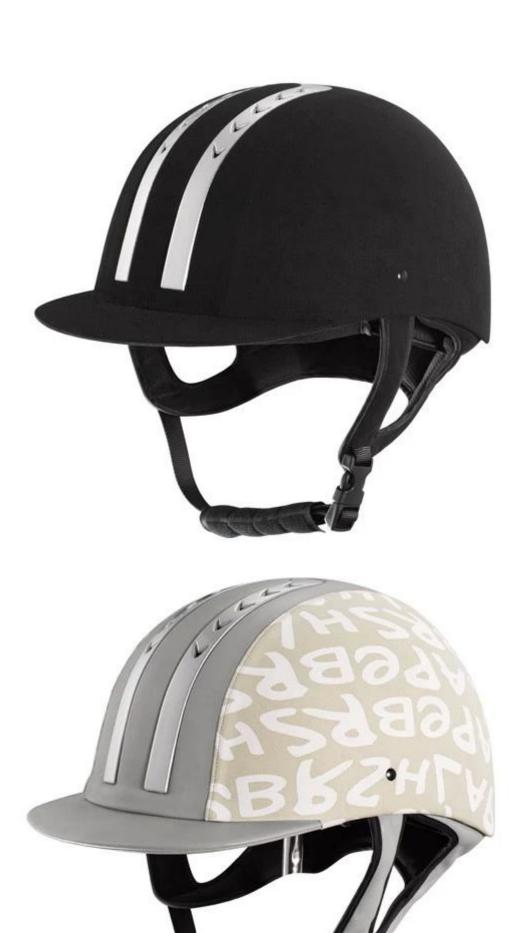

|
|                                | External package: 9 PCs/carton Carton Size: 53.5 67.5 * * 32 CM                                                                                  |

## **Description of girls horse riding helmets:**

- -Elegant design: this design is very, horseback riding, people wear more cool.
- High-quality eco friendly ABS shell injection technology.
- -High density EPS material is imported from America.
- -High-end Suede cover to make the helmet more high-level.

Accessories-helmet: adjustable strap with quick-release buckle; Adjust the rear lock; Super comfortable pads;

-Certification: CE EN1384 VG1 certified for impact protection.

## **Detail photos of girls horse riding helmets:**











## **Packagaing information:**

The number of items in the carton: 9 PCs/carton

The dimensions of the packaging: carton size: 67 \* 31.5 \* 52.5 CM

Gross weight: 4.50 kg

Type of package: 1pc/PP bag wth color palette, 9 PCs on Brown CARDBOARD

# The circumference of the head knowledge of toddler horse helmet:

#### **European capitals:**

The oval-shaped helmet is designed for the rider's head with the measure that is highly customized for the Europeans.

#### The General heads:

Generic headform helmet is designed for the rider's head with the measure, which is slightly longer than its front rear measurement on the side.

#### **Asian capitals:**

And round in the shape of the helmet is designed for the rider's head with a dimension which is condierably suitable for Asians.