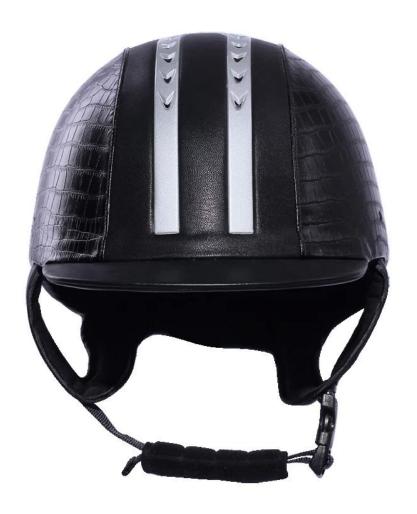

# <u>noble girls horse riding helmets, PU leather horse helmet</u> <u>cover AU-H01</u>

## **Description of girls horse riding helmets:**

- -Elegant design: this design is very, horseback riding, people wear more cool.
- High-quality eco friendly ABS shell injection technology.
- -High density EPS material is imported from America.
- -High-end Suede cover to make the helmet more high-level.

Accessories-helmet: adjustable strap with quick-release buckle; Adjust the rear lock; Super comfortable pads;

-Certification: CE EN1384 VG1 certified for impact protection.