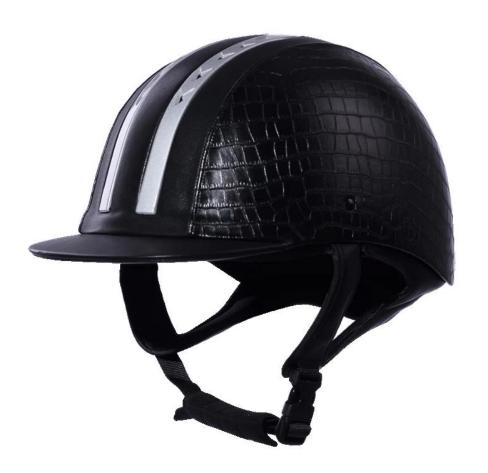

|
|                                | External package: 9 PCs/carton Carton Size: 53.5 67.5 * * 32 CM                                                                                  |

## **Description of girls horse riding helmets:**

- -Elegant design: this design is very, horseback riding, people wear more cool.
- High-quality eco friendly ABS shell injection technology.
- -High density EPS material is imported from America.
- -High-end Suede cover to make the helmet more high-level.

Accessories-helmet: adjustable strap with quick-release buckle; Adjust the rear lock; Super comfortable pads;

-Certification: CE EN1384 VG1 certified for impact protection.

## **Detail photos of girls horse riding helmets:**











## **Packagaing information:**

The number of items in the carton: 9 PCs/carton

The dimensions of the packaging: carton size: 67 \* 31.5 \* 52.5 CM

Gross weight: 4.50 kg

Type of package: 1pc/PP bag wth color palette, 9 PCs on Brown CARDBOARD

# The circumference of the head knowledge of toddler horse helmet:

#### **European capitals:**

The oval-shaped helmet is designed for the rider's head with the measure that is highly customized for the Europeans.

#### The General heads:

Generic headform helmet is designed for the rider's head with the measure, which is slightly longer than its front rear measurement on the side.

#### **Asian capitals:**

And round in the shape of the helmet is designed for the rider's head with a dimension which is condierably suitable for Asians.



##