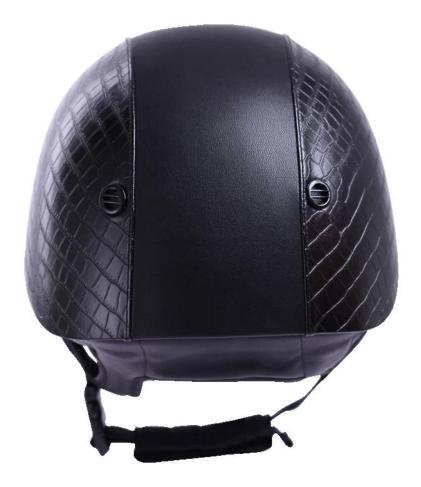

|
|                                | External package: 9 PCs/carton Carton Size: 53.5 67.5 * * 32 CM                                                                                  |

## **Description of girls horse riding helmets:**

- -Elegant design: this design is very, horseback riding, people wear more cool.
- High-quality eco friendly ABS shell injection technology.
- -High density EPS material is imported from America.
- -High-end Suede cover to make the helmet more high-level.

Accessories-helmet: adjustable strap with quick-release buckle; Adjust the rear lock; Super comfortable pads;

-Certification: CE EN1384 VG1 certified for impact protection.

## **Detail photos of girls horse riding helmets:**











## **Packagaing information:**

The number of items in the carton: 9 PCs/carton

The dimensions of the packaging: carton size: 67 \* 31.5 \* 52.5 CM

Gross weight: 4.50 kg

Type of package: 1pc/PP bag wth color palette, 9 PCs on Brown CARDBOARD

# The circumference of the head knowledge of toddler horse helmet:

#### **European capitals:**

The oval-shaped helmet is designed for the rider's head with the measure that is highly customized for the Europeans.

#### The General heads:

Generic headform helmet is designed for the rider's head with the measure, which is slightly longer than its front rear measurement on the side.

#### **Asian capitals:**

And round in the shape of the helmet is designed for the rider's head with a dimension which is condierably suitable for Asians.



## **Ou