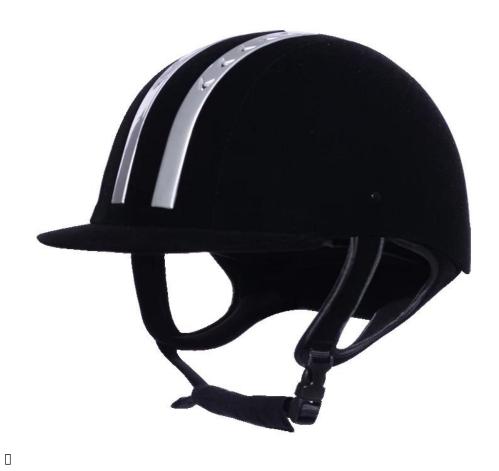

|
|                                | External package: 9 PCs/carton Carton Size: 53.5 67.5 * * 32 CM                                                                                  |

## **Description of girls horse riding helmets:**

- -Elegant design: this design is very, horseback riding, people wear more cool.
- High-quality eco friendly ABS shell injection technology.
- -High density EPS material is imported from America.
- -High-end Suede cover to make the helmet more high-level.

Accessories-helmet: adjustable strap with quick-release buckle; Adjust the rear lock; Super comfortable pads;

-Certification: CE EN1384 VG1 certified for impact protection.

## **Detail photos of girls horse riding helmets:**











## **Packagaing information:**

The number of items in the carton: 9 PCs/carton

The dimensions of the packaging: carton size: 67 \* 31.5 \* 52.5 CM

Gross weight: 4.50 kg

Type of package: 1pc/PP bag wth color palette, 9 PCs on Brown CARDBOARD

# The circumference of the head knowledge of toddler horse helmet:

#### **European capitals:**

The oval-shaped helmet is designed for the rider's head with the measure that is highly customized for the Europeans.

#### The General heads:

Generic headform helmet is designed for the rider's head with the measure, which is slightly longer than its front rear measurement on the side.

#### **Asian capitals:**

And round in the shape of the helmet is designed for the rider's head with a dimension which is condierably suitable for Asians.



#