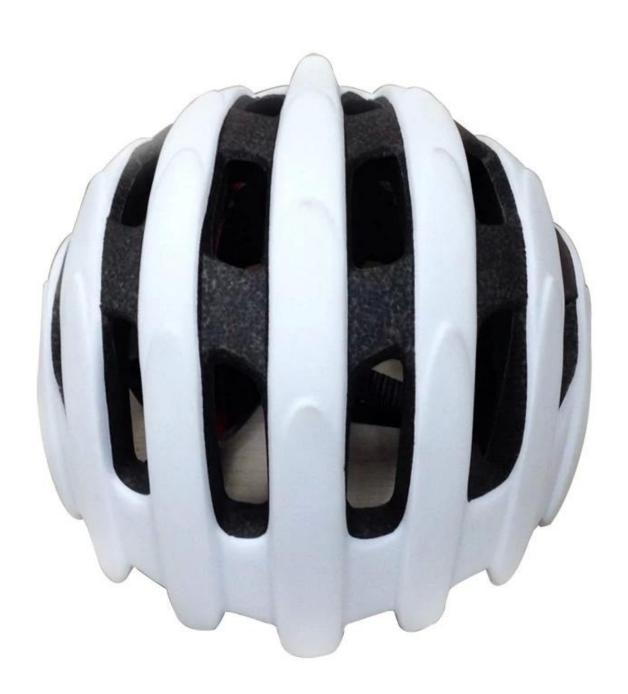

terial                | EPS (Expanded Polystyrene) + PC (Polycarbonate) Shell |
| Certification           | CE EN1078                                             |
| Vents                   | 21 air vents                                          |
| Color                   | Pantone, customized                                   |
| size/head circumference | S/M (54-58CM) M/L (58-62CM)                           |
| Weight                  | 270g                                                  |
| Sample Time             | 7 days                                                |
| MOQ                     | 300pcs                                                |
| Package details         | PP bag+individual color box packing+mastercarton      |

## The detail pictures of mtb fox helmet:











## The Customized accessories:

There are four different helmet strap buckle for your freely choice:

- Standard ITW brand Nylon helmet buckle
- Traditional helmet buckle
- Patent self-developed magnetic buckle (the comprehensive safety, functionality and great ease of use of helmets with the "one-hand fastener", with strong magnets make them easy to close and open, very convenient and safe).
- Fidlock brand magetic buckle.

Customized varieties colors of helmet accessories for your freely choice:

- Available helmet lockable strap divider in varieties color.
- Available helmet strap buckle in varieties colors.

#### **Buckle Options**





Don't be surprised! As a factory with 23-year R&D experience, we have developed a serie of adjustments for different helmets & comply with differ