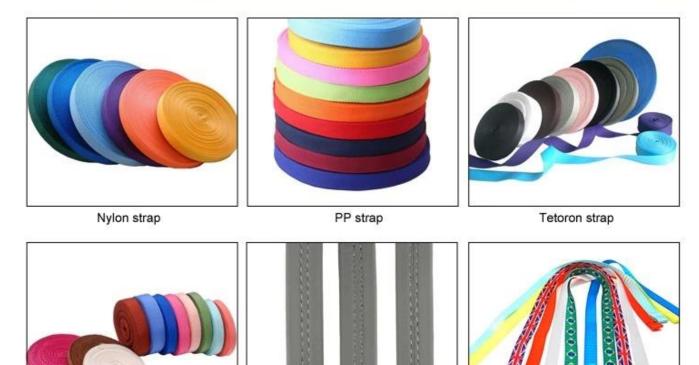

## **Inner Padding Fabric Options**

Breathability and comfort are extremely important, that's why the Manta features Airlite straps which are 15% lighter than a standard helmet strap. Tetoron straps are lighter, stronger and more breathable than a normal helmet strap. They also do not stick to the face as easily when temperatures begin to increase. Fast Adapting System webbing can be easily and continuously tailored to your exact head shape. The helmet stays securely on the head in all situations and the webbing straps are always in the best position.

## **Helmet Strap Options**

Polyester strap

PU strap

Available colored/patterned strap