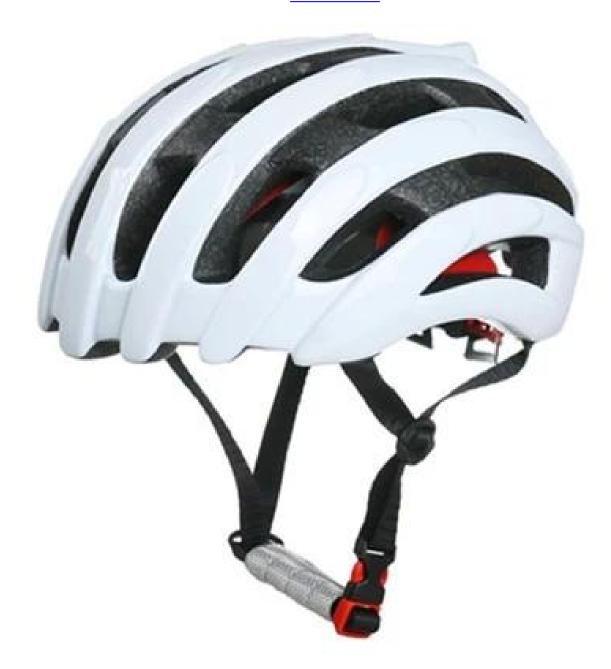

## orange mountain bike helmet, Fashion mtb fox helmet <u>AU-B79</u>



## The Details of orange mountain bike helmet:

- Well-ventilated, with very cooling air tunnel and reasonable aero shape design.
- Three-dimensional duct design: This design is very aerodynamic drag coefficient is small , in the process of riding , people wear more cool.
- In-mold technology, when the helmet by the impact , the entire helmet uniform force.
- The high quality eco-friendly high temperature resistant PC shell.
- The high density black EPS material is imported from American,

- -360° size adjustment systems, anti-slip adjustment button, can bring you a stable and safety experience, your comfort is the prior consideration during the design.
- The bicycle accessories: Removable sun visor; adjustable chin strap with quick-release buckle; rear lock adjustment; cool comfortable