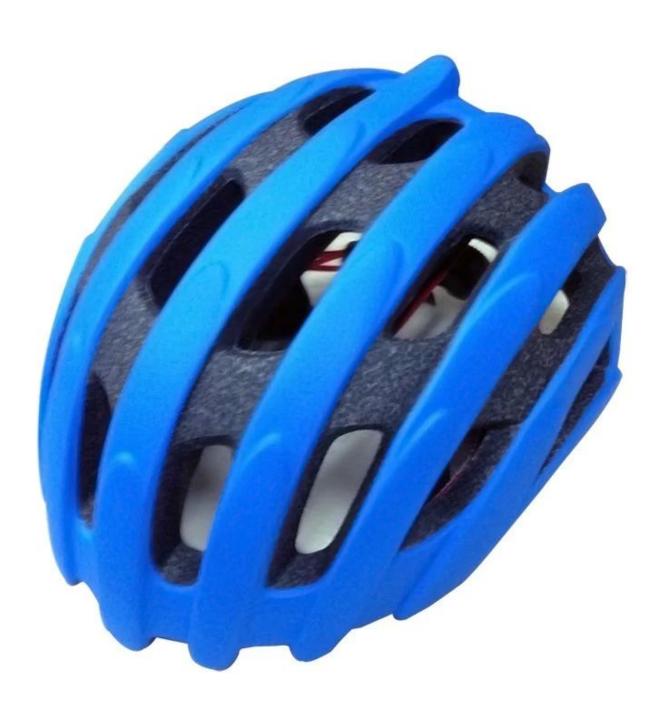

| Material                | EPS (Expanded Polystyrene) + PC (Polycarbonate) Shell |
| Certification           | CE EN1078                                             |
| Vents                   | 21 air vents                                          |
| Color                   | Pantone, customized                                   |
| size/head circumference | S/M (54-58CM) M/L (58-62CM)                           |
| Weight                  | 270g                                                  |
| Sample Time             | 7 days                                                |
| MOQ                     | 300pcs                                                |
| Package details         | PP bag+individual color box packing+mastercarton      |

## The detail pictures of mtb fox helmet:











## The Customized accessories:

There are four different helmet strap buckle for your freely choice:

- Standard ITW brand Nylon helmet buckle
- Traditional helmet buckle
- Patent self-developed magnetic buckle (the comprehensive safety, functionality and great ease of use of helmets with the "one-hand fastener", with strong magnets make them easy to close and open, very convenient and safe).
- Fidlock brand magetic buckle.

Customized varieties colors of helmet accessories for your freely choice:

- Available helmet lockable strap divider in varieties color.
- Available helmet strap buckle in varieties colors.

#### **Buckle Options**





Don't be surprised! As a factory with 23-year R&D experience, we have developed a serie of adjustments for different helmets & comply with di