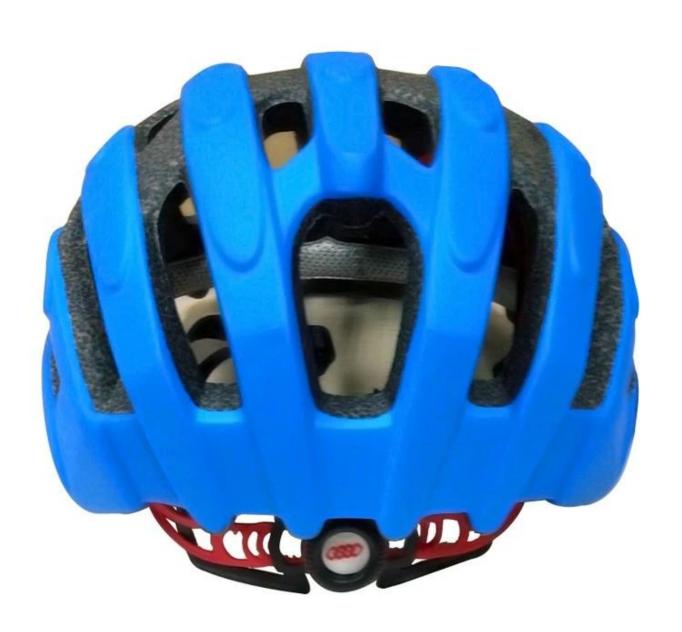

## The detail pictures of mtb fox helmet:

## The Details of orange mountain bike helmet:

- Well-ventilated, with very cooling air tunnel and reasonable aero shape design.
- Three-dimensional duct design: This design is very aerodynamic drag coefficient is small , in the process of riding , people wear more cool.
- In-mold technology, when the helmet by the impact , the entire helmet uniform force.
- The high quality eco-friendly high temperature resistant PC shell.
- The high density black EPS material is imported from American,

- -360° size adjustment systems, anti-slip adjustment button, can bring you a stable and safety experience, your comfort is the prior consideration during the design.
- The bicycle accessories: Removable sun visor; adjustable chin strap with quick-release buckle; rear lock adjustment; cool comfortable pads;
- Certification: CE-EN1078 certified for impact protection.