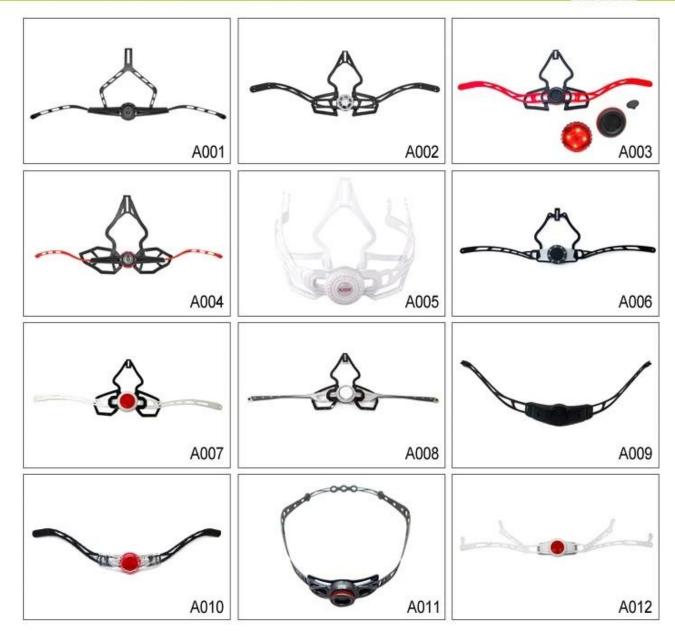

varieties color.
- Available helmet strap buckle in varieties colors.

#### **Buckle Options**





Don't be surprised! As a factory with 23-year R&D experience, we have developed a serie of adjustments for different helmets & comply with different helmet designs! You can find Up & Down adjuster, Y shape adjuster, LED adjuster, full head adjuster, transparent adjuster, integrated adjuster, etc. all at our factory! What's more, in order to satisfy your brand demand, we can add logo stickers or customize your exclusive adjuster according to your design or idea! The multi-color combination of our adjustments is also one of its highlights. We promise every rotating dial adjustment is of well-made & can provide you a comfortable & stable fitting experience!

## **Adjustment System Options**





There different kinds of inner padding fabric options.

EVA pads: It is closed cell and impervious to water, has resilient feel.

Mesh pads: it can prevent dust and small insect fly into the helmet during wild riding.

Nylon pads: antibacterial and skin-friendly, easy to clean.

Velvet pads: very soft and comfortable feeling.

Cool max pads: very high-end, can keep the hair dry and cool during riding. Low quality pads: easy broken after friction with hair, uncomfortable and hot.

## **Inner Padding Fabric Options**















Breathability and comfort are extremely important, that's why the Manta features Airlite straps which are 15% lighter than a standard helmet strap. Tetoron straps are lighter, stronger and more breathable than a normal helmet strap. They also do not stick to the