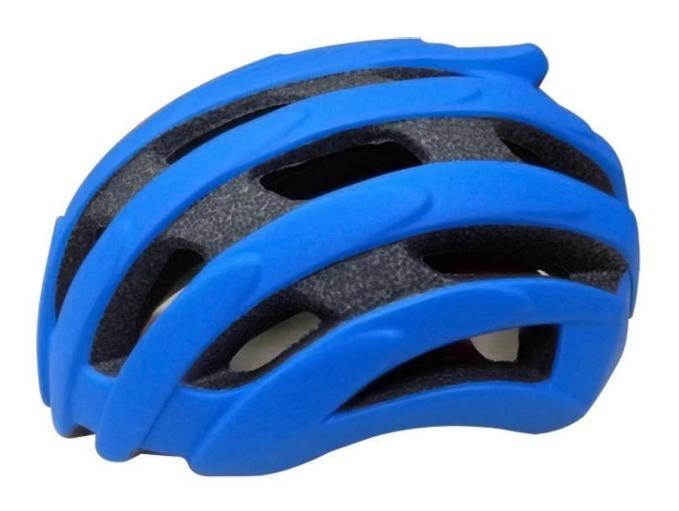

Material                | EPS (Expanded Polystyrene) + PC (Polycarbonate) Shell |
| Certification           | CE EN1078                                             |
| Vents                   | 21 air vents                                          |
| Color                   | Pantone, customized                                   |
| size/head circumference | S/M (54-58CM) M/L (58-62CM)                           |
| Weight                  | 270g                                                  |
| Sample Time             | 7 days                                                |
| MOQ                     | 300pcs                                                |
| Package details         | PP bag+individual color box packing+mastercarton      |

## The detail pictures of mtb fox helmet:











## The Customized accessories:

There are four different helmet strap buckle for your freely choice:

- Standard ITW brand Nylon helmet buckle
- Traditional helmet buckle
- Patent self-developed magnetic buckle (the comprehensive safety, functionality and great ease of use of helmets with the "one-hand fastener", with strong magnets make them easy to close and open, very convenient and safe).
- Fidlock brand magetic buckle.

Customized varieties colors of helmet accessories for your freely choice:

- Available helmet lockable strap divider in varieties color.
- Available helmet strap buckle in varieties colors.

#### **Buckle Options**





Don't be surprised! As a factory with 23-year R&D experience, we have developed a serie of adjustments for different helmets & comply with diff