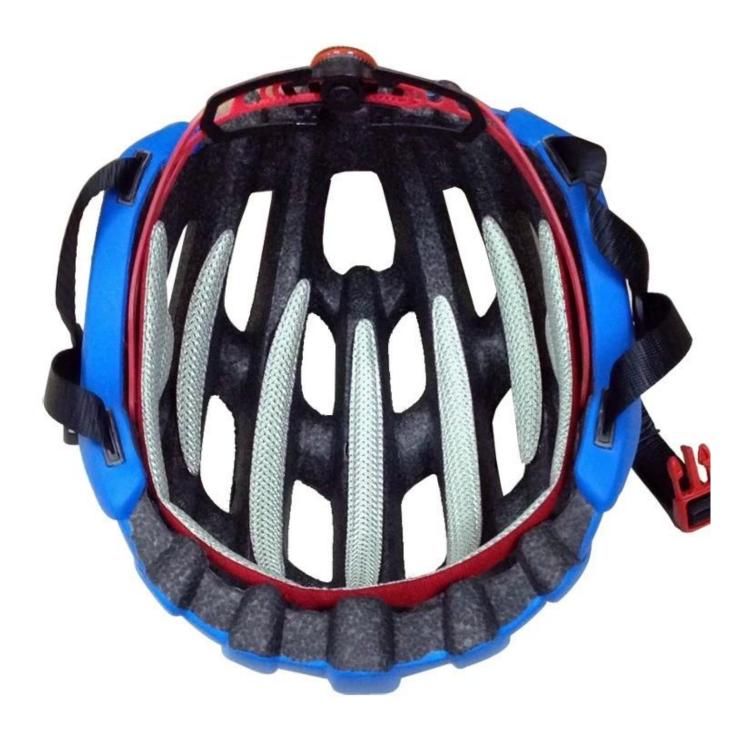

## The detail pictures of mtb fox helmet:

## **Adjustment System Options**

There different kinds of inner padding fabric options.

EVA pads: It is closed cell and impervious to water, has resilient feel.

Mesh pads: it can prevent dust and small insect fly into the helmet during wild riding.

Nylon pads: antibacterial and skin-friendly, easy to clean.

Velvet pads: very soft and comfortable feeling.

Cool max pads: very high-end, can keep the hair dry and cool during riding. Low quality pads: easy broken after friction with hair, uncomfortable and hot.

## **Inner Padding Fabric Options**

Breathability and comfort are extremely important, that's why the Manta features Airlite straps which are 15% lighter than a standard helmet strap. Tetoron straps are lighter, stronger and more breathable than a normal helmet strap. They also do not stick to the face as easily when temperatures begin to increase. Fast Adapting System webbing can be easily and continuously tailored to your exact head shape. The helmet stays securely on the head in all situations and the webbing straps are always in the best position.