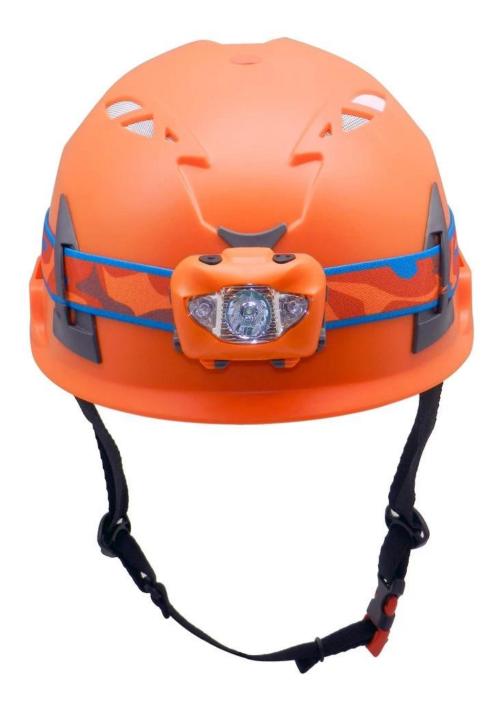

--- outdoor <u>safety rock</u> climbing helmet AU-M02 with portable headlamp,petzl headlamp for caving/hiking/camping

- Adjustable elastic headband with buckle is easy to use and provides excellent support during dynamic activities.

- Headband washable.
- Case open easily while changing batteries.