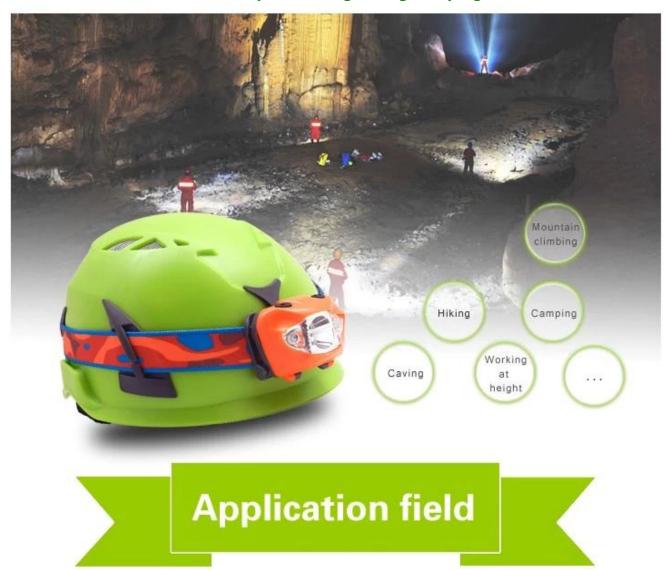

--- outdoor <u>safety rock</u> climbing helmet AU-M02 with portable headlamp,petzl headlamp for caving/hiking/camping



# **Detailed description:**

### Advantages of outdoor sports portable lamp:

- ◆ <u>AURORA</u> Classic headlamps keeps your hands free while needs.
- much lighter weight for easy deployment and portable truck.

• Constant illumination ensures stable illumination, to prevent the loss occurs during the entire selected time of combustion.

- CREE LED light source Maximum brightness of 168 lumens.
- Several modes available lighting adapt to any situation.
- High (Max Power: Performance priority)
- Mid (Standard: Performance / burn when the balance)
- Low (Max Autonomy: lighting priority)
- (Strobe mode for signaling a presence, accessible at any time) SOS
- Red light for discreet close-up vision and night vision
- Easy to use
  - Press-button is easy to use for switching modes, even when we