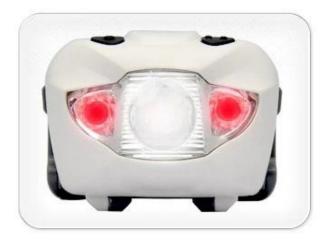

--- outdoor <u>safety rock</u> climbing helmet AU-M02 with portable headlamp,petzl headlamp for caving/hiking/camping

## On the detail photos of outdoor sports portable lamp.