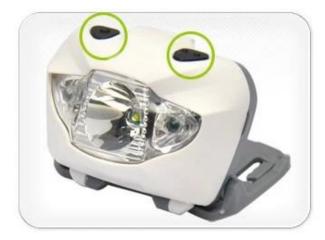

## On the detail photos of outdoor sports portable lamp.

- CREE LED light source Maximum brightness of 168 lumens.
- Several modes available lighting adapt to any situation.
- High (Max Power: Performance priority)
- Mid (Standard: Performance / burn when the balance)
- Low (Max Autonomy: lighting priority)
- (Strobe mode for signaling a presence, accessible at any time) SOS
- Red light for discreet close-up vision and night vision
- Easy to use
  - Press-button is easy to use for switching modes, even when wearing gloves.