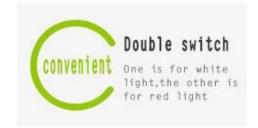

- CREE LED light source Maximum brightness of 168 lumens.
- Several modes available lighting adapt to any situation.
- High (Max Power: Performance priority)
- Mid (Standard: Performance / burn when the balance)
- Low (Max Autonomy: lighting priority)
- (Strobe mode for signaling a presence, accessible at any time) SOS
- Red light for discreet close-up vision and night vision
- Easy to use
  - Press-button is easy to use for switching modes, even when wearing gloves.