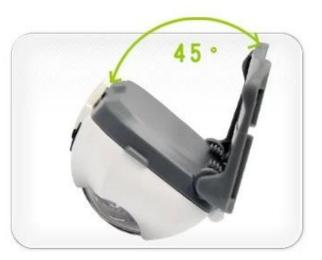

- Adjustable elastic headband with buckle is easy to use and provides excellent support during dynamic activities.

- Headband washable.
- Case open easily while changing batteries.