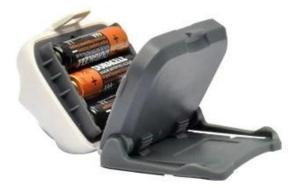

# Battery Replacement

### Step 1

undone the plastic button on the light head

step 3 Note the "+"and "-" of battery

**step 5** Put the battery as the picture shown

#### step 2

open the battery case as picture shown

**step 4** 3 AAA dry battery or rechargeable battery

step 6 fasten battery case