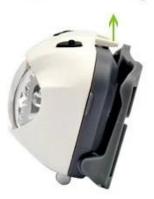

# Battery Replacement

### Step 1

undone the plastic button on the light head

step 3 Note the "+"and "-" of battery

**step 5** Put the battery as the picture shown

#### step 2

open the battery case as picture shown

**step 4** 3 AAA dry battery or rechargeable battery

step 6 fasten battery case