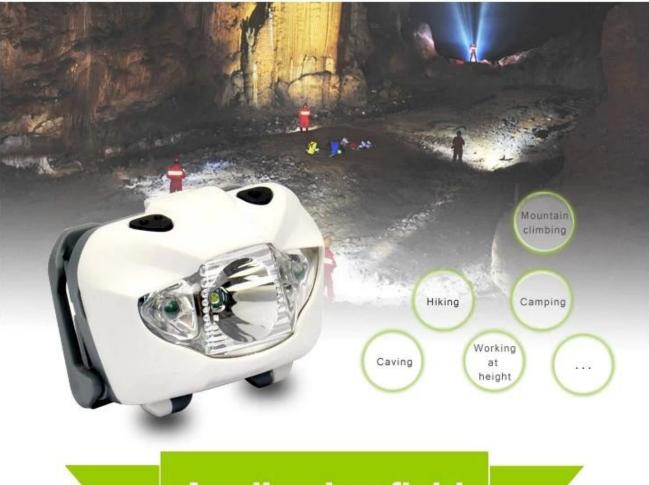

|           |                      |           |

# **Specification Outdoor sports portable lamp:**

- ♦ Size: 62 \* 37 \* 48 mm
- Net weight: 50 g (w / o battery)
- Light source: Cree cool white R3 & amp; amp; Ø5mm Red (ultra-clear)
- Beam pattern: Spot / Mixed / Flood
- Resistance fall of 1.5 3 meters
- Rated voltage: DC4.5V
- Compatible Battery: 3 \* AAA batteries
- Housing material: Imported PC
- Waterproof: IPX6 (water resistant)

# Package

- Standard Export packing.
- details of dimensions are available on request.

### Reference

- Color: white / yellow / green / orange
- Accessories
  - 3 \* AAA battery (optional)
  - Elastic headband-
- Warranty: Lamp 3 years.
- Certification (s): CE / RoHS

## On the detail photos of outdoor sports portable lamp.



# **5 colors Optional**





**Application field** 













# Battery Replacement

### Step 1

undone the plastic button on the light head



step 3 Note the "+"and "-" of battery



**step 5** Put the battery as the picture shown



#### step 2

open the battery case as picture shown



**step 4** 3 AAA dry battery or rechargeable battery



step 6 fasten battery case





### **PAYMENT AND SHIPPING**



### PAYMENT

- We accept T/T ,Western Union or Paypal before production
- If buyers have any problems about payment, please contact us ASAP



### SHIPPING

- 3-15 working days since payment receipt (based on actual quantity)
- Tracking No. will be sent to you after delivery . And you will get every important shipping status by email.