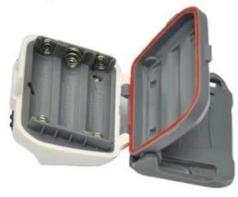

# Battery Replacement

#### step 2

open the battery case as picture shown

**step 4** 3 AAA dry battery or rechargeable battery

step 6 fasten battery case