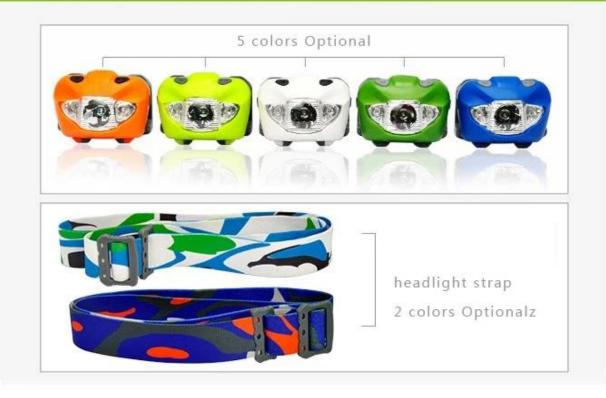

### Reference

- Color: white / yellow / green / orange
- Accessories
  - 3 \* AAA battery (optional)
  - Elastic headband-
- Warranty: Lamp 3 years.
- Certification (s): CE / RoHS

# **5 colors Optional**

**Application field** 