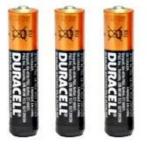

# **Specification Outdoor sports portable lamp:**

- ♦ Size: 62 \* 37 \* 48 mm
- Net weight: 50 g (w / o battery)
- Light source: Cree cool white R3 & amp; amp; Ø5mm Red (ultra-clear)
- Beam pattern: Spot / Mixed / Flood
- Resistance fall of 1.5 3 meters
- Rated voltage: DC4.5V
- Compatible Battery: 3 \* AAA batteries
- Housing material: Imported PC
- Waterproof: IPX6 (water resistant)

### Reference

- Color: white / yellow / green / orange
- Accessories
  - 3 \* AAA battery (optional)
  - Elastic headband-
- Warranty: Lamp 3 years.
- Certification (s): CE / RoHS

#### step 2

open the battery case as picture shown

**step 4** 3 AAA dry battery or rechargeable battery

step 6 fasten battery case