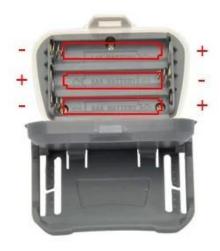

### Step 1

undone the plastic button on the light head

step 3 Note the "+"and "-" of battery

**step 5** Put the battery as the picture shown

#### step 2

open the battery case as picture shown

**step 4** 3 AAA dry battery or rechargeable battery

step 6 fasten battery case